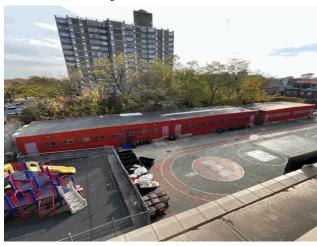

#### **Architectural Inspection**

Main Entrance Photo

X948

Facade A - Facade Facing Main Asset

Roof 1 - Northeast View

No

No Storm Water Management Type Selected

Systems: Railings repaired (partial)