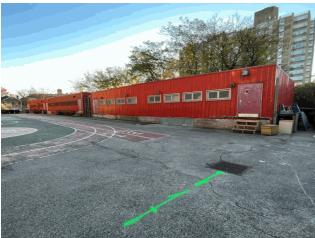

|  |
| Facade Photo                                                               | The street of th |  |



Hobart Avenue - East View

#### **Building Condition Assessment Survey 2023-2024**

#### **Architectural Inspection**

Main Entrance Photo

X948

Facade A - Facade Facing Main Asset



Roof 1 - Northeast View

No

No Storm Water Management Type Selected

Systems: Railings repaired (partial)

Years: 2019

Systems: Roof Patches, Partial Exterior Ramp repairs and Floor

Structure repairs

Years: 2014

Systems: Partial repairs of Exterior Stairs and Ramps, partial

Exterior Metal Wall repairs

Years: 2011

Systems: Roof patching

Years: 2010 No New Construction

No Tandem

No

Roof Photo

Do Stormwater Management/Green Infrastructure systems exist?

Type

Have any Systems/Major Building Components been upgraded?

Leased Space?

Have there been any New Building Additions?

**Priority Conditio