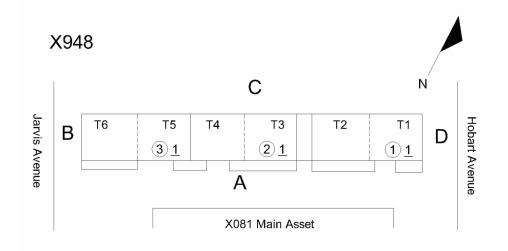

## **Building Condition Assessment Survey 2023-2024**

| estion                                                 | Response                                                    | <del></del> |
|--------------------------------------------------------|-------------------------------------------------------------|-------------|
| EXTERIOR                                               |                                                             |             |
| EXTERIOR WALLS                                         |                                                             |             |
| EATERIOR WALES                                         | Facade A                                                    |             |
| Deficiency Photo 2                                     | No photo recorded                                           |             |
| Violations                                             | No violations recorded                                      |             |
| Deficiency                                             | METAL PANEL:MAJOR RUSTING                                   |             |
| Roof Plan Reference                                    | METAL FANEL.MAJOR RUSTING                                   |             |
| Roof Flati Reference                                   | X948                                                        |             |
|                                                        | C N                                                         |             |
|                                                        | B T6 T5 T4 T3 T2 T1 D B A A A A A A A A A A A A A A A A A A |             |
|                                                        | A                                                           |             |
|                                                        | X081 Main Asset                                             |             |
|                                                        |                                                             |             |
| Elevation                                              |                                                             |             |
|                                                        |                                                             |             |
|                                                        |                                                             |             |
|                                                        |                                                             |             |
|                                                        |                                                             |             |
|                                                        |                                                             |             |
| Elevation Reference                                    | Facade A                                                    |             |
| Deficiency Quantity                                    | 150                                                         |             |
| Quantity Uom                                           | S.F.                                                        |             |
| Potential Action                                       | REPLACE                                                     |             |
| Urgency of Action                                      | PRIORITY 4                                                  |             |
| Purpose of Action                                      | LEVEL 2                                                     |             |
| Deficiency Photo 1                                     |                                                             |             |
|                                                        |                                                             |             |
|                                                        |                                                             |             |
|                                                        |                                                             |             |
|                                                        |                                                             |             |
|                                                        |                                                             |             |
|                                                        |                                                             |             |
|                                                        | Facade A                                                    |             |
| Deficiency Photo 2                                     | No photo recorded                                           |             |
| Violations                                             | No violations recorded                                      |             |
| EXTERIOR SOFFITS                                       | Does not exist                                              |             |
| LOADING DOCK                                           | Does not exist                                              |             |
| LOUVER                                                 | Inspected  2- Between Good and Fair                         |             |
| Condition                                              |                                                             |             |
| Deficiency                                             | No deficiencies recorded  Does not exist                    |             |
| PARAPETS  NAZA PROV                                    | Does not exist  Does not exist                              |             |
| PLAZA DECK<br>ROOF                                     | Inspected                                                   |             |
| ROOFING                                                | Inspected                                                   |             |
| ROOF HATCH/SMOKE HATCH                                 | Does not exist                                              |             |
| LEADERS, GUTTERS, DOWNSPOUTS, SCUPPERS                 | Does not exist                                              |             |
| ROOF BARRIER/FENCE                                     | Does not exist                                              |             |
| ROOF CAGE                                              | Does not exist                                              |             |
| ROOFING                                                | Inspected                                                   |             |
| Replacement Quantity                                   | 3,900                                                       |             |
| Replacement Uom                                        | S.F.                                                        |             |
| Instance on Cinala Div. Eully, A dhanad Doof, All Doof | Inchested                                                   |             |