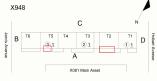

## **Building Condition Assessment Survey 2023-2024**

| estion                                                 | Response                                                    | <del></del> |
|--------------------------------------------------------|-------------------------------------------------------------|-------------|
| EXTERIOR                                               |                                                             |             |
| EXTERIOR WALLS                                         |                                                             |             |
| EATERIOR WALES                                         | Facade A                                                    |             |
| Deficiency Photo 2                                     | No photo recorded                                           |             |
| Violations                                             | No violations recorded                                      |             |
| Deficiency                                             | METAL PANEL:MAJOR RUSTING                                   |             |
| Roof Plan Reference                                    | METAL FANEL.MAJOR RUSTING                                   |             |
| Roof Flati Reference                                   | X948                                                        |             |
|                                                        | C N                                                         |             |
|                                                        | B T6 T5 T4 T3 T2 T1 D B A A A A A A A A A A A A A A A A A A |             |
|                                                        | A                                                           |             |
|                                                        | X081 Main Asset                                             |             |
|                                                        |                                                             |             |
| Elevation                                              |                                                             |             |
|                                                        |                                                             |             |
|                                                        |                                                             |             |
|                                                        |                                                             |             |
|                                                        |                                                             |             |
|                                                        |                                                             |             |
| Elevation Reference                                    | Facade A                                                    |             |
| Deficiency Quantity                                    | 150                                                         |             |
| Quantity Uom                                           | S.F.                                                        |             |
| Potential Action                                       | REPLACE                                                     |             |
| Urgency of Action                                      | PRIORITY 4                                                  |             |
| Purpose of Action                                      | LEVEL 2                                                     |             |
| Deficiency Photo 1                                     |                                                             |             |
|                                                        |                                                             |             |
|                                                        |                                                             |             |
|                                                        |                                                             |             |
|                                                        |                                                             |             |
|                                                        |                                                             |             |
|                                                        |                                                             |             |
|                                                        | Facade A                                                    |             |
| Deficiency Photo 2                                     | No photo recorded                                           |             |
| Violations                                             | No violations recorded                                      |             |
| EXTERIOR SOFFITS                                       | Does not exist                                              |             |
| LOADING DOCK                                           | Does not exist                                              |             |
| LOUVER                                                 | Inspected  2- Between Good and Fair                         |             |
| Condition                                              |                                                             |             |
| Deficiency                                             | No deficiencies recorded  Does not exist                    |             |
| PARAPETS  NAZA PROV                                    | Does not exist  Does not exist                              |             |
| PLAZA DECK<br>ROOF                                     | Inspected                                                   |             |
| ROOFING                                                | Inspected                                                   |             |
| ROOF HATCH/SMOKE HATCH                                 | Does not exist                                              |             |
| LEADERS, GUTTERS, DOWNSPOUTS, SCUPPERS                 | Does not exist                                              |             |
| ROOF BARRIER/FENCE                                     | Does not exist                                              |             |
| ROOF CAGE                                              | Does not exist                                              |             |
| ROOFING                                                | Inspected                                                   |             |
| Replacement Quantity                                   | 3,900                                                       |             |
| Replacement Uom                                        | S.F.                                                        |             |
| Instance on Cinala Div. Eully, A dhanad Doof, All Doof | Inchested                                                   |             |

# **Building Condition Assessment Survey 2023-2024**

| uestion                                                                                                 | Response                                                                                       |
|---------------------------------------------------------------------------------------------------------|------------------------------------------------------------------------------------------------|
| EXTERIOR                                                                                                |                                                                                                |
| ROOF                                                                                                    |                                                                                                |
| ROOFING                                                                                                 |                                                                                                |
| ROOFING                                                                                                 |                                                                                                |
| Instance Roof Photo                                                                                     |                                                                                                |
|                                                                                                         | Roof 1                                                                                         |
| Instance Condition                                                                                      | 3- Fair                                                                                        |
| Instance Quantity                                                                                       | 3,900                                                                                          |
| Instance Quantity Uom                                                                                   | S.F.                                                                                           |
| Does the roof have major mechanical equipment sitting on Dunnage Steel less than 18" above the Roofing? | No                                                                                             |
| Does this Roof Instance have a Sustainable Roof System?                                                 | No                                                                                             |
| Do solar panels exist on these roofs?                                                                   | No                                                                                             |
| Is/Are the roof(s) suitable for Solar Panel installation?                                               | No                                                                                             |
| Installation Year                                                                                       | 1998                                                                                           |
| Source of Installation Year                                                                             | Documented                                                                                     |
| Deficiency                                                                                              | SINGLE PLY, FULLY ADHERED ROOF:ROOFING:BEYOND USEFUL LIFE                                      |
| Deficiency Location/Instance                                                                            | Single Ply, Fully Adhered Roof:All Roof                                                        |
| Deficiency Quantity                                                                                     | 3,900                                                                                          |
| Quantity Uom                                                                                            | S.F.                                                                                           |
| Potential Action                                                                                        | REPLACE                                                                                        |
| Urgency of Action                                                                                       | PRIORITY 1                                                                                     |
| Purpose of Action                                                                                       | LEVEL 2                                                                                        |
| Deficiency Photo 2                                                                                      | No photo recorded                                                                              |
| Violations                                                                                              | No violations recorded                                                                         |
| ROOFING DRAINS                                                                                          | Does not exist                                                                                 |
| SPECIALTIES                                                                                             | Inspected                                                                                      |
| BULKHEAD/PENTHOUSE                                                                                      | Does not exist                                                                                 |
| CUPOLA/ SPIRES/ TOWERS                                                                                  | Does not exist                                                                                 |
| DORMER                                                                                                  | Does not exist                                                                                 |
| DUNNAGE STEEL                                                                                           | Does not exist                                                                                 |
| SKYLIGHT/ROOF VENT                                                                                      | Does not exist                                                                                 |
| ROOF/GRAVITY TANK                                                                                       | Does not exist                                                                                 |
| STAIRS/RAMPS: EXTERIOR                                                                                  | Does not exist                                                                                 |
| WINDOWS                                                                                                 | Inspected                                                                                      |
| Replacement Quantity                                                                                    | 165                                                                                            |
| Replacement Uom                                                                                         | S.F.                                                                                           |
| EXTERIOR GUARDS                                                                                         | Inspected                                                                                      |
| Condition                                                                                               | 3- Fair                                                                                        |
| Deficiency                                                                                              | RUST - MAJOR                                                                                   |
| Roof Plan Reference                                                                                     |                                                                                                |
|                                                                                                         | X948  C  N  B  T0  T4  T3  T2  T1  D  B  B  T0  T4  T3  T2  T1  T1  T1  T1  T1  T1  T1  T1  T1 |