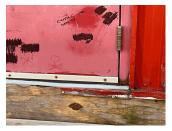

## **Building Condition Assessment Survey 2023-2024**

| estion                                                 | Response                                                    | <del></del> |
|--------------------------------------------------------|-------------------------------------------------------------|-------------|
| EXTERIOR                                               |                                                             |             |
| EXTERIOR WALLS                                         |                                                             |             |
| EATERIOR WALES                                         | Facade A                                                    |             |
| Deficiency Photo 2                                     | No photo recorded                                           |             |
| Violations                                             | No violations recorded                                      |             |
| Deficiency                                             | METAL PANEL:MAJOR RUSTING                                   |             |
| Roof Plan Reference                                    | METAL FANEL.MAJOR RUSTING                                   |             |
| Roof Flati Reference                                   | X948                                                        |             |
|                                                        | C N                                                         |             |
|                                                        | B T6 T5 T4 T3 T2 T1 D B A A A A A A A A A A A A A A A A A A |             |
|                                                        | A                                                           |             |
|                                                        | X081 Main Asset                                             |             |
|                                                        |                                                             |             |
| Elevation                                              |                                                             |             |
|                                                        |                                                             |             |
|                                                        |                                                             |             |
|                                                        |                                                             |             |
|                                                        |                                                             |             |
|                                                        |                                                             |             |
| Elevation Reference                                    | Facade A                                                    |             |
| Deficiency Quantity                                    | 150                                                         |             |
| Quantity Uom                                           | S.F.                                                        |             |
| Potential Action                                       | REPLACE                                                     |             |
| Urgency of Action                                      | PRIORITY 4                                                  |             |
| Purpose of Action                                      | LEVEL 2                                                     |             |
| Deficiency Photo 1                                     |                                                             |             |
|                                                        |                                                             |             |
|                                                        |                                                             |             |
|                                                        |                                                             |             |
|                                                        |                                                             |             |
|                                                        |                                                             |             |
|                                                        |                                                             |             |
|                                                        | Facade A                                                    |             |
| Deficiency Photo 2                                     | No photo recorded                                           |             |
| Violations                                             | No violations recorded                                      |             |
| EXTERIOR SOFFITS                                       | Does not exist                                              |             |
| LOADING DOCK                                           | Does not exist                                              |             |
| LOUVER                                                 | Inspected  2- Between Good and Fair                         |             |
| Condition                                              |                                                             |             |
| Deficiency                                             | No deficiencies recorded  Does not exist                    |             |
| PARAPETS  NAZA PROV                                    | Does not exist  Does not exist                              |             |
| PLAZA DECK<br>ROOF                                     | Inspected                                                   |             |
| ROOFING                                                | Inspected                                                   |             |
| ROOF HATCH/SMOKE HATCH                                 | Does not exist                                              |             |
| LEADERS, GUTTERS, DOWNSPOUTS, SCUPPERS                 | Does not exist                                              |             |
| ROOF BARRIER/FENCE                                     | Does not exist                                              |             |
| ROOF CAGE                                              | Does not exist                                              |             |
| ROOFING                                                | Inspected                                                   |             |
| Replacement Quantity                                   | 3,900                                                       |             |
| Replacement Uom                                        | S.F.                                                        |             |
| Instance on Cinala Div. Eully, A dhanad Doof, All Doof | Inchested                                                   |             |