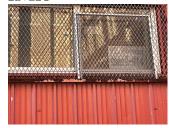

Deficiency

 $\label{eq:metal:deteriorated} \mbox{ METAL:DETERIORATED DOOR AND FRAME - MAJOR DETERIORATION }$ 

Deficiency Location/Instance

| Deficiency Quantity | 3          |
|---------------------|------------|
| Quantity Uom        | EACH       |
| Potential Action    | REPLACE    |
| Urgency of Action   | PRIORITY 4 |
| Purpose of Action   | LEVEL 2    |

#### DOORS AND FRAMES

Deficiency Photo 1

T3

| Deficiency Photo 2 | No photo recorded      |
|--------------------|------------------------|
| Violations         | No violations recorded |

| DOOR HARDWARE | Inspected                |
|---------------|--------------------------|
| Condition     | 3- Fair                  |
| Deficiency    | No deficiencies recorded |