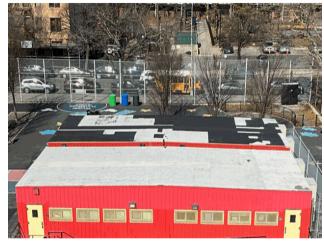

# **Building Condition Assessment Survey 2023-2024**

| Architectural Inspection | X941 |
|--------------------------|------|
|--------------------------|------|

| estion                                                                                                  | Response                                                  |
|---------------------------------------------------------------------------------------------------------|-----------------------------------------------------------|
| XTERIOR                                                                                                 |                                                           |
| ROOF                                                                                                    |                                                           |
| ROOFING                                                                                                 |                                                           |
| ROOF BARRIER/FENCE                                                                                      | Does not exist                                            |
| ROOF CAGE                                                                                               | Does not exist                                            |
| ROOFING                                                                                                 | Inspected                                                 |
| Replacement Quantity                                                                                    | 2,600                                                     |
| Replacement Uom                                                                                         | S.F.                                                      |
| Instance on Single Ply, Fully Adhered Roof:Roofs 1 and 2                                                | Inspected                                                 |
| Instance Condition                                                                                      | 3- Fair                                                   |
| Instance Quantity                                                                                       | 2,600                                                     |
| Instance Quantity Uom                                                                                   | S.F.                                                      |
| Does the roof have major mechanical equipment sitting on Dunnage Steel less than 18" above the Roofing? | No                                                        |
| Does this Roof Instance have a Sustainable Roof System?                                                 | No                                                        |
| Do solar panels exist on these roofs?                                                                   | No                                                        |
| Is/Are the roof(s) suitable for Solar Panel installation?                                               | No                                                        |
| Installation Year                                                                                       | 1997                                                      |
| Source of Installation Year                                                                             | Documented                                                |
| Deficiency                                                                                              | SINGLE PLY, FULLY ADHERED ROOF:ROOFING:BEYOND USEFUL LIFE |
| Deficiency Location/Instance                                                                            | Single Ply, Fully Adhered Roof:Roofs 1 and 2              |
| Deficiency Quantity                                                                                     | 2,600                                                     |
| Quantity Uom                                                                                            | S.F.                                                      |
| Potential Action                                                                                        | REPLACE                                                   |
| Urgency of Action                                                                                       | PRIORITY 1                                                |
| Purpose of Action                                                                                       | LEVEL 2                                                   |
| Deficiency Photo 2                                                                                      | No photo recorded                                         |
| Violations                                                                                              | No violations recorded                                    |
| ROOFING DRAINS                                                                                          | Does not exist                                            |
| SPECIALTIES                                                                                             | Inspected                                                 |
| BULKHEAD/PENTHOUSE                                                                                      | Does not exist                                            |
| CUPOLA/ SPIRES/ TOWERS                                                                                  | Does not exist                                            |
| DORMER                                                                                                  | Does not exist                                            |
| DUNNAGE STEEL                                                                                           | Does not exist                                            |
| SKYLIGHT/ROOF VENT                                                                                      | Does not exist                                            |
| ROOF/GRAVITY TANK                                                                                       | Does not exist                                            |
| STAIRS/RAMPS: EXTERIOR                                                                                  | Inspected                                                 |
| BUILDING CHEEK/FLANK WALLS                                                                              | Does not exist                                            |
| RAILINGS                                                                                                | Inspected                                                 |
| Condition                                                                                               | 2- Between Good and Fair                                  |
| Deficiency                                                                                              | No deficiencies recorded                                  |
| STAIRS/RAMPS                                                                                            | Inspected                                                 |
| Condition                                                                                               | 2- Between Good and Fair                                  |
| Deficiency                                                                                              | No deficiencies recorded                                  |
| WINDOWS                                                                                                 | Inspected                                                 |
| Replacement Quantity                                                                                    | 128                                                       |
| Replacement Uom                                                                                         | S.F.                                                      |
| EXTERIOR GUARDS                                                                                         | Inspected                                                 |
| Condition                                                                                               | 2- Between Good and Fair                                  |
| Deficiency                                                                                              | No deficiencies recorded                                  |
| LINTELS                                                                                                 | Does not exist                                            |
| WINDOWS                                                                                                 | Inspected                                                 |
| Material Type(s)                                                                                        | Aluminum                                                  |
| Instance on Aluminum - Other:Facades A and C                                                            | Inspected                                                 |