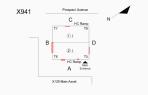

# **Building Condition Assessment Survey 2023-2024**

| uestion                              | Response                                                                                                                         |
|--------------------------------------|----------------------------------------------------------------------------------------------------------------------------------|
| EXTERIOR                             | •                                                                                                                                |
| EXTERIOR WALLS                       |                                                                                                                                  |
|                                      | Facades A, B, C, D                                                                                                               |
| Deficiency Photo 2                   | No photo recorded                                                                                                                |
| Violations                           | No violations recorded                                                                                                           |
| Deficiency                           | METAL PANEL:DETERIORATED JOINTS                                                                                                  |
| Roof Plan Reference                  |                                                                                                                                  |
|                                      | X941  Prospect Annua  C  115C Runy  T7  ① 1  B  166  FOR TRUTy  A  Extracos  XY28 Main Assard                                    |
| Elevation                            |                                                                                                                                  |
| Elevation Reference                  | All Facades                                                                                                                      |
| Deficiency Quantity                  | 60                                                                                                                               |
| Quantity Uom                         | L.F.                                                                                                                             |
| Potential Action                     | REPAIR                                                                                                                           |
| Urgency of Action                    | PRIORITY 4                                                                                                                       |
| Purpose of Action Deficiency Photo 1 | LEVEL 2                                                                                                                          |
|                                      | Feede D                                                                                                                          |
| D.C                                  | Facade B                                                                                                                         |
| Deficiency Photo 2<br>Violations     | No photo recorded  No violations recorded                                                                                        |
|                                      |                                                                                                                                  |
| Deficiency Roof Plan Reference       | METAL PANEL:SEVERE DENTS                                                                                                         |
| Root I fall Reference                | X941  Prospect Names  N  To the Plants  N  To To Table  A the there is a control of the plants  XX20 Main Asset  XX20 Main Asset |
| Elevation                            |                                                                                                                                  |
| Elevation Reference                  | All Facades                                                                                                                      |
| Deficiency Quantity                  | 50                                                                                                                               |
| Quantity Uom                         | S.F.                                                                                                                             |
| Potential Action                     | REPLACE                                                                                                                          |
| Urgency of Action                    | PRIORITY 4                                                                                                                       |
| Purpose of Action                    | LEVEL 2                                                                                                                          |