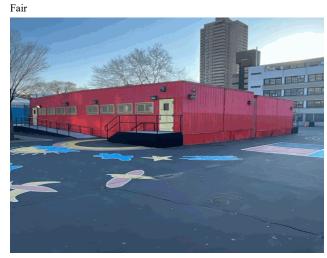

Prospect Avenue - Northeast View

#### Inspection

| Question             | Response       |
|----------------------|----------------|
| Architectural        |                |
| EXTERIOR             | Inspected      |
| AREAWAY              | Does not exist |
| AWNINGS AND CANOPIES | Does not exist |
| CHIMNEY              | Does not exist |
| COPING               | Does not exist |
| CORNICE              | Does not exist |
| DOORS                | Inspected      |
| DOORS AND FRAMES     | Inspected      |
| Condition            | 3- Fair        |