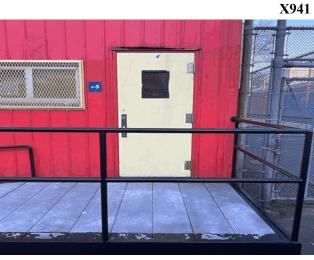

#### DOORS AND FRAMES

Deficiency Photo 1

T5 and T7

Inspected

Response

| Deficiency Photo 2 | No photo recorded      |
|--------------------|------------------------|
| Violations         | No violations recorded |

| DOOR HARDWARE | Inspected                |
|---------------|--------------------------|
| Condition     | 2- Between Good and Fair |
| Deficiency    | No deficiencies recorded |
|               |                          |