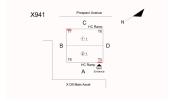

# **Building Condition Assessment Survey 2023-2024**

| uestion                              | Response                                                                                                                         |
|--------------------------------------|----------------------------------------------------------------------------------------------------------------------------------|
| EXTERIOR                             | •                                                                                                                                |
| EXTERIOR WALLS                       |                                                                                                                                  |
|                                      | Facades A, B, C, D                                                                                                               |
| Deficiency Photo 2                   | No photo recorded                                                                                                                |
| Violations                           | No violations recorded                                                                                                           |
| Deficiency                           | METAL PANEL:DETERIORATED JOINTS                                                                                                  |
| Roof Plan Reference                  |                                                                                                                                  |
|                                      | X941  Prospect Annua  C  115C Runy  T7  ① 1  B  166  FOR TRUTy  A  Extracos  XY28 Main Assard                                    |
| Elevation                            |                                                                                                                                  |
| Elevation Reference                  | All Facades                                                                                                                      |
| Deficiency Quantity                  | 60                                                                                                                               |
| Quantity Uom                         | L.F.                                                                                                                             |
| Potential Action                     | REPAIR                                                                                                                           |
| Urgency of Action                    | PRIORITY 4                                                                                                                       |
| Purpose of Action Deficiency Photo 1 | LEVEL 2                                                                                                                          |
|                                      | Feede D                                                                                                                          |
| D.C                                  | Facade B                                                                                                                         |
| Deficiency Photo 2<br>Violations     | No photo recorded  No violations recorded                                                                                        |
|                                      |                                                                                                                                  |
| Deficiency Roof Plan Reference       | METAL PANEL:SEVERE DENTS                                                                                                         |
| Root I fall Reference                | X941  Prospect Names  N  To the Plants  N  To To Table  A the there is a control of the plants  XX20 Main Asset  XX20 Main Asset |
| Elevation                            |                                                                                                                                  |
| Elevation Reference                  | All Facades                                                                                                                      |
| Deficiency Quantity                  | 50                                                                                                                               |
| Quantity Uom                         | S.F.                                                                                                                             |
| Potential Action                     | REPLACE                                                                                                                          |
| Urgency of Action                    | PRIORITY 4                                                                                                                       |
| Purpose of Action                    | LEVEL 2                                                                                                                          |