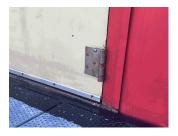

#### Deficiency

Deficiency Location/Instance

 $\label{eq:metal:deteriorated} \mbox{ METAL:DETERIORATED DOOR AND FRAME - MINOR DETERIORATION}$ 

Deficiency Quantity 2
Quantity Uom EACH
Potential Action MAINTENANCE
Urgency of Action PRIORITY 3
Purpose of Action LEVEL 2