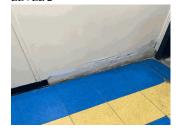

Deficiency

Roof Plan Reference

Elevation

| Elevation Reference | Facades B and E |
|---------------------|-----------------|
| Deficiency Quantity | 60              |
| Quantity Uom        | L.F.            |
| Potential Action    | REPAIR          |
| Urgency of Action   | PRIORITY 4      |
| Purpose of Action   | LEVEL 2         |
| Deficiency Photo 1  |                 |

Facade B No photo recorded

Deficiency Photo 2