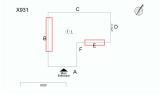

## **Building Condition Assessment Survey 2023-2024**

Architectural Inspection X931

| itectural Inspection                 | X93                       |
|--------------------------------------|---------------------------|
| Question                             | Response                  |
| EXTERIOR                             |                           |
| DOORS                                |                           |
| DOOR HARDWARE                        | Inspected                 |
| Condition                            | 3- Fair                   |
| Deficiency                           | No deficiencies recorded  |
| LINTELS                              | Does not exist            |
| TRANSOM/SIDE LIGHT                   | Does not exist            |
| EXTERIOR WALLS                       | Inspected                 |
| Material Type(s)                     | Steel                     |
| Replacement Quantity                 | 4,500                     |
| Replacement Uom                      | S.F.                      |
| Instance on All Facades              | Inspected                 |
| Instance Condition                   | 4- Between Fair and Poor  |
| Instance Quantity                    | 4,500                     |
| Instance Quantity Uom                | S.F.                      |
| Deficiency<br>Roof Plan Reference    | METAL PANEL:DAMAGED TRIM  |
|                                      | X931 C D                  |
| Elevation                            |                           |
| Elevation Reference                  | Facades A/F and C/D       |
| Deficiency Quantity                  | 15                        |
| Quantity Uom                         | L.F.                      |
| Potential Action                     | REPLACE                   |
| Urgency of Action                    | PRIORITY 4                |
| Purpose of Action Deficiency Photo 1 | LEVEL 2                   |
|                                      | Facades A and F           |
| Deficiency Photo 2                   | No photo recorded         |
| Violations                           | No violations recorded    |
| Deficiency                           | METAL PANEL:MAJOR RUSTING |
| Roof Plan Reference                  | х931 С                    |
|                                      | Φ D                       |