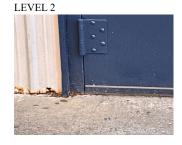

Deficiency

Deficiency Location/Instance

2 01101010, 200011012 1110111100

Deficiency Quantity Quantity Uom Potential Action Urgency of Action Purpose of Action Deficiency Photo 1 METAL:DETERIORATED DOOR AND FRAME - MAJOR DETERIORATION

EACH REPLACE PRIORITY 4 LEVEL 2

Facade A

No photo recorded

No violations recorded

Deficiency Photo 2 Violations