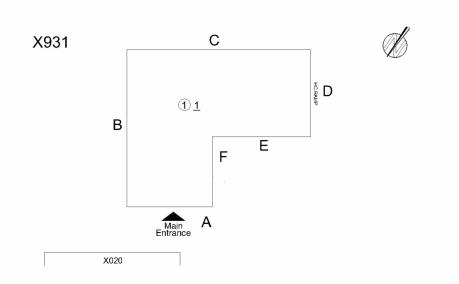

## **Building Condition Assessment Survey 2023-2024**

Architectural Inspection X931

| itectural Inspection                 | X93                       |
|--------------------------------------|---------------------------|
| Question                             | Response                  |
| EXTERIOR                             |                           |
| DOORS                                |                           |
| DOOR HARDWARE                        | Inspected                 |
| Condition                            | 3- Fair                   |
| Deficiency                           | No deficiencies recorded  |
| LINTELS                              | Does not exist            |
| TRANSOM/SIDE LIGHT                   | Does not exist            |
| EXTERIOR WALLS                       | Inspected                 |
| Material Type(s)                     | Steel                     |
| Replacement Quantity                 | 4,500                     |
| Replacement Uom                      | S.F.                      |
| Instance on All Facades              | Inspected                 |
| Instance Condition                   | 4- Between Fair and Poor  |
| Instance Quantity                    | 4,500                     |
| Instance Quantity Uom                | S.F.                      |
| Deficiency<br>Roof Plan Reference    | METAL PANEL:DAMAGED TRIM  |
|                                      | X931 C D                  |
| Elevation                            |                           |
| Elevation Reference                  | Facades A/F and C/D       |
| Deficiency Quantity                  | 15                        |
| Quantity Uom                         | L.F.                      |
| Potential Action                     | REPLACE                   |
| Urgency of Action                    | PRIORITY 4                |
| Purpose of Action Deficiency Photo 1 | LEVEL 2                   |
|                                      | Facades A and F           |
| Deficiency Photo 2                   | No photo recorded         |
| Violations                           | No violations recorded    |
| Deficiency                           | METAL PANEL:MAJOR RUSTING |
| Roof Plan Reference                  | х931 С                    |
|                                      | Φ D                       |