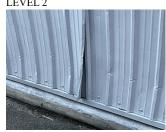

## **Building Condition Assessment Survey 2023-2024**

Architectural Inspection X931

| itectural Inspection                 | X93                       |
|--------------------------------------|---------------------------|
| Question                             | Response                  |
| EXTERIOR                             |                           |
| DOORS                                |                           |
| DOOR HARDWARE                        | Inspected                 |
| Condition                            | 3- Fair                   |
| Deficiency                           | No deficiencies recorded  |
| LINTELS                              | Does not exist            |
| TRANSOM/SIDE LIGHT                   | Does not exist            |
| EXTERIOR WALLS                       | Inspected                 |
| Material Type(s)                     | Steel                     |
| Replacement Quantity                 | 4,500                     |
| Replacement Uom                      | S.F.                      |
| Instance on All Facades              | Inspected                 |
| Instance Condition                   | 4- Between Fair and Poor  |
| Instance Quantity                    | 4,500                     |
| Instance Quantity Uom                | S.F.                      |
| Deficiency<br>Roof Plan Reference    | METAL PANEL:DAMAGED TRIM  |
|                                      | X931 C D                  |
| Elevation                            |                           |
| Elevation Reference                  | Facades A/F and C/D       |
| Deficiency Quantity                  | 15                        |
| Quantity Uom                         | L.F.                      |
| Potential Action                     | REPLACE                   |
| Urgency of Action                    | PRIORITY 4                |
| Purpose of Action Deficiency Photo 1 | LEVEL 2                   |
|                                      | Facades A and F           |
| Deficiency Photo 2                   | No photo recorded         |
| Violations                           | No violations recorded    |
| Deficiency                           | METAL PANEL:MAJOR RUSTING |
| Roof Plan Reference                  | х931 С                    |
|                                      | Φ D                       |