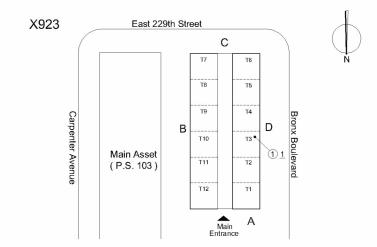

## **Building Condition Assessment Survey 2023-2024**

Architectural Inspection X923

| Asset:        | P.S. 103 TEMP. C.R. BLDG BRONX, 4125 CARPENTER AVENUE, BRONX, NY, 10466 |                    |                    |
|---------------|-------------------------------------------------------------------------|--------------------|--------------------|
| Inspection Id | Inspection Type                                                         | Time In            | Last Edited        |
| 3588          | ARCHITECTURAL - SENIOR                                                  | 2024-02-29 07:05AM | 2024-03-05 12:30PM |
| 3605          | ARCHITECTURAL - ASSOCIATE                                               | 2024-02-29 07:16AM | 2024-02-29 05:03PM |