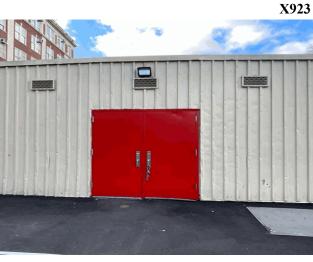

#### **Architectural Inspection**

Main Entrance Photo

Roof Photo

Do Stormwater Management/Green Infrastructure systems exist?

Type

Have any Systems/Major Building Components been upgraded?

Have there been any New Building Additions?

Tandem

Leased Space?

Facade A - South View

Roof 1 - Northwest View

No

No Storm Water Management Type Selected

Systems: Two Exterior Door replacement, Limited roofing

Repairs.