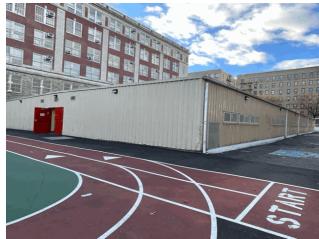

| 245                                                                             |  |  |
| Staff Population             |                                                 | 30                                                                              |  |  |
| Comments on the Number of    | Classrooms                                      | 12                                                                              |  |  |
| Weather                      |                                                 | Fair                                                                            |  |  |
| Facade Photo                 |                                                 |                                                                                 |  |  |



Bronx Boulevard - Northwest View

#### **Building Condition Assessment Survey 2023-2024**

#### **Architectural Inspection**

Main Entrance Photo

Roof Photo

Do Stormwater Management/Green Infrastructure systems exist?

Type

Have any Systems/Major Building Components been upgraded?

Have there been any New Building Additions?

Tandem

Leased Space?



Facade A - South View



Roof 1 - Northwest View

No

No Storm Water Management Type Selected

Systems: Two Exterior Door replacement, Limited roofing

Repairs.

Years: 2018

Systems: Complete Exterior Door replacement, Limited Roofing

and Leaders repairs.

Years: 2012 No New Construction

No Tandem

No

#### **Priority Condition**

| Exist      | Priority | Condition   | Component | Location    | Person(s) | Person(s) | Photo |
|-------