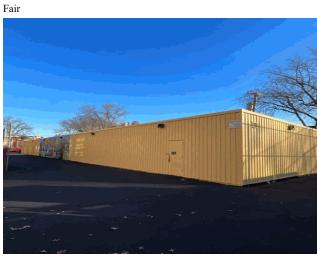

Was the Fireman Present?

Comments on the Number of Classrooms

Weather Facade Photo

Fireman

Facade A and D - Northeast view

## **Architectural Inspection**

Main Entrance Photo

Me

X921

Facade A - Unit T1

Roof 1 - South View from Main Asset X121

No

No Storm Water Management Type Selected