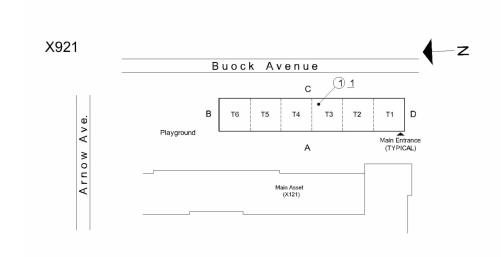

## **Architectural Inspection**

Main Entrance Photo

Me

X921

Facade A - Unit T1

Roof 1 - South View from Main Asset X121

No

No Storm Water Management Type Selected

Roof Plan Reference

Elevation

Elevation Reference Facade D
Deficiency Quantity 10
Quantity Uom S.F.
Potential Action REPLACE
Urgency of Action PRIORITY 4
Purpose of Action LEVEL 2

Facade D

Deficiency Photo 2