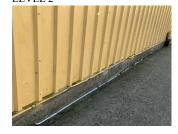

## **Building Condition Assessment Survey 2023-2024**

| Architectural Inspection | X921 |
|--------------------------|------|
|--------------------------|------|

| uestion                 | Response                 |  |
|-------------------------|--------------------------|--|
| EXTERIOR                |                          |  |
| DOORS                   |                          |  |
| DOOR HARDWARE           | Inspected                |  |
| Condition               | 3- Fair                  |  |
| Deficiency              | No deficiencies recorded |  |
| LINTELS                 | Does not exist           |  |
| TRANSOM/SIDE LIGHT      | Does not exist           |  |
| EXTERIOR WALLS          | Inspected                |  |
| Material Type(s)        | Steel                    |  |
| Replacement Quantity    | 2,200                    |  |
| Replacement Uom         | S.F.                     |  |
| Instance on All Facades | Inspected                |  |
| Instance Condition      | 3- Fair                  |  |
| Instance Quantity       | 2,200                    |  |
| Instance Quantity Uom   | S.F.                     |  |
| Deficiency              | METAL PANEL:SEVERE DENTS |  |
| n and n a               |                          |  |

#### EXTERIOR WALLS

Elevation

Facades, A, B and C

L.F. REPLACE PRIORITY 4 LEVEL 2

Facade B

No photo recorded No violations recorded

#### METAL PANEL: DETERIORATED JOINTS

Elevation

Facades A and B

15 L.F. REPAIR PRIORITY 4

Print Date: 8/10/2024

Facade A

No photo recorded

Elevation Reference **Deficiency Quantity** Quantity Uom Potential Action Urgency of Action Purpose of Action Deficiency Photo 1