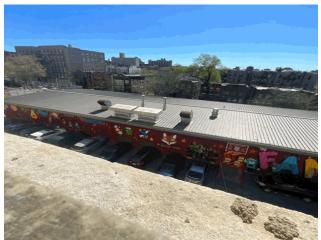

n | Component<br>Affected | Location<br>Description | Person(s)<br>Notified | Person(s)<br>Title | Photo<br>Image |
|----------------------------|-----------------------------------|--------------------------|-----------------------|-------------------------|-----------------------|--------------------|----------------|
|                            | ion recorded<br>Engineer Required |                          |                       |                         |                       |                    |                |
| Structural<br>Condition Ty | Condition<br>pe Description       | Component<br>Affected    | Location<br>Descript  |                         | ()                    | Person(s)<br>Fitle | Photo<br>Image |

No condition recorded



Facade A - View from Main Asset (X090)



| Roof 1 - E | ast View from Main Asset X090                              |  |
|------------|------------------------------------------------------------|--|
| No         |                                                            |  |
| No Storm   | Water Management Type Selected                             |  |
| Systems:   | Systems: Complete Windows and Exterior Guards replacement; |  |
|            | Limited Roofing repairs                                    |  |
| Years:     | 2017                                                       |  |
| Systems:   | Limited Site Pavement repairs                              |  |
| Years:     | 2015                                                       |  |
| Systems:   | New Exterior Railing (at Main Entrance)                    |  |
| Years: