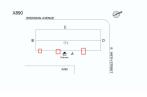

No condition recorded

Facade A - View from Main Asset (X090)

| Roof 1 - E | ast View from Main Asset X090                              |  |
|------------|------------------------------------------------------------|--|
| No         |                                                            |  |
| No Storm   | Water Management Type Selected                             |  |
| Systems:   | Systems: Complete Windows and Exterior Guards replacement; |  |
|            | Limited Roofing repairs                                    |  |
| Years:     | 2017                                                       |  |
| Systems:   | Limited Site Pavement repairs                              |  |
| Years:     | 2015                                                       |  |
| Systems:   | New Exterior Railing (at Main Entrance)                    |  |
| Years:     | 2013                                                       |  |
| No New C   | Construction                                               |  |
| No Tander  | n                                                          |  |
| No         |                                                            |  |
|            |                                                            |  |

Facades A and B

Elevation Reference

Elevation Referen

Elevation