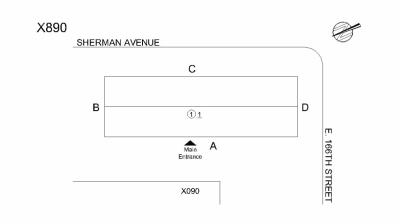

### Architectural Inspection

| Asset: P.S. 90 MINISCHOOL - BRONX, 1116 SHERIDAN AVENUE, BRONX, NY, 10456 |                                                               |                                                                                                         |                    |
|---------------------------------------------------------------------------|---------------------------------------------------------------|---------------------------------------------------------------------------------------------------------|--------------------|
| Inspection Id                                                             | Inspection Type                                               | Time In                                                                                                 | Last Edited        |
| 3173                                                                      | ARCHITECTURAL - SENIOR                                        | 2024-02-13 02:56PM                                                                                      | 2024-06-05 09:35AN |
| 3344                                                                      | ARCHITECTURAL - ASSOCIATE                                     | 2024-02-21 11:44AM                                                                                      | 2024-02-21 12:18PM |
| et Data                                                                   |                                                               |                                                                                                         |                    |
| Question                                                                  |                                                               | Answer                                                                                                  |                    |
| Was the Buildin                                                           | ng Fully Accessible for Inspection?                           | Yes                                                                                                     |                    |
| Principal(s) Info                                                         | ormation                                                      |                                                                                                         |                    |
|                                                                           | Principal Name                                                | Rowena Penn                                                                                             |                    |
|                                                                           | Principal Organization                                        | The Family School - Bronx                                                                               |                    |
|                                                                           | Meeting with Principal?                                       | No                                                                                                      |                    |
| Custodian                                                                 | Principal Feedback                                            | The Principal returned the questionnaire w<br>comment: The mini building is old and dil<br>David Labush | e                  |
| Was the Custod                                                            | ian Present?                                                  | No                                                                                                      |                    |
| Fireman                                                                   |                                                               | Jonny Grullon                                                                                           |                    |
| Was the Firema                                                            | n Present?                                                    | Yes                                                                                                     |                    |
| Building Square                                                           | e Footage                                                     | 12,000                                                                                                  |                    |
| Comments on th                                                            | he Area (for Athletic Field, Playing Surfaces, Leased Spaces) | None                                                                                                    |                    |
| Comments on th                                                            | he Stories (Floors) plus Basements                            | 1 (No Basement)                                                                                         |                    |
| Comments on th                                                            | he Year Built                                                 | 1969                                                                                                    |                    |
| Student Populat                                                           | tion                                                          | 150                                                                                                     |                    |
| Staff Population                                                          | n                                                             | 20                                                                                                      |                    |
| Comments on th                                                            | he Number of Classrooms                                       | 15                                                                                                      |                    |
| Weather                                                                   |                                                               | Fair                                                                                                    |                    |
| Facade Photo                                                              |                                                               |                                                                                                         |                    |