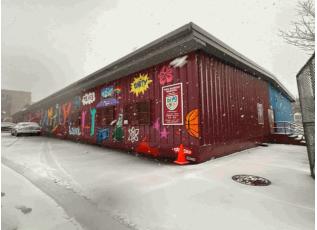

ts on th                                                            | he Number of Classrooms                                       | 15                                                                                                      |                    |
| Weather                                                                   |                                                               | Fair                                                                                                    |                    |
| Facade Photo                                                              |                                                               |                                                                                                         |                    |



Facade A and D - Northeast View

BCAS Partners Version 2.0 (P)

# NYC Department of Education Building Condition Assessment Survey 2023-2024

#### Architectural Inspection

Main Entrance Photo

Roof Photo

Do Stormwater Management/Green Infrastructure systems exist? Type Have any Systems/Major Building Components been upgraded?

Have there been any New Building Additions? Tandem Leased Space?

#### **Priority Condition**

| Exist<br>Last Year?        | Priority<br>Category              | Condition<br>Description | Component<br>Affected | Location<br>Description | Person(s)<br>Notified | Person(s)<br>Title | Photo<br>Image |
|----------------------------|-----------------------------------|--------------------------|-----------------------|-------------------------|-----------------------