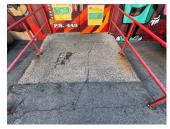

#### Deficiency

Deficiency Location/Instance

Deficiency Quantity Quantity Uom Potential Action Urgency of Action Purpose of Action Deficiency Photo 1

#### CONCRETE:CRACKS/SPALLING - MINOR

20 S.F. REPAIR PRIORITY 3

LEVEL 2

Main Entrance

| Deficiency Photo 2   | No photo recorded        |  |
|----------------------|--------------------------|--|
| Violations           | No violations recorded   |  |
| WINDOWS              | Inspected                |  |
| Replacement Quantity | 600                      |  |
| Replacement Uom      | S.F.                     |  |
| EXTERIOR GUARDS      | Inspected                |  |
| Condition            | 2- Between Good and Fair |  |
| Deficiency           | No deficiencies recorded |  |
| LINTELS              | Does not exist           |  |
| WINDOWS              | Inspected                |  |