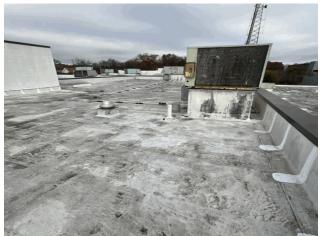

#### Architectural Inspection

Main Entrance Photo

Roof Photo

Do Stormwater Management/Green Infrastructure systems exist? Type Have any Systems/Major Building Components been upgraded? WIN CO ACADEMY

East 180th Street - Facade A

| Roof 1 - N<br>No | forth View                                                                                                                       |
|------------------|----------------------------------------------------------------------------------------------------------------------------------|
| No Storm         | Water Management Type Selected                                                                                                   |
| Systems:         | Library floor replacement                                                                                                        |
| Years:           | 2022                                                                                                                             |
| Systems:         | Repairs to exterior Ramps and paint; Roof Skylight and                                                                           |
|                  | Roofing repairs.                                                                                                                 |
| Years:           | 2021                                                                                                                             |
| Systems:         | Exit 7 - Concrete Stair repairs                                                                                                  |
| Years:           | 2020                                                                                                                             |
| Systems:         | New Areaway Gratings (Full)                                                                                                      |
| Years:           | 2011                                                                                                                             |
| Systems:         | Roofing and Coping replacement (full), Exterior Doors<br>replacement (partial), Exterior Walls and Parapets<br>repair (partial). |
| Years:           | 2007                                                                                                                             |
| Systems:         | Windows / Guards replacement                                                                                                     |
| Years:           | 2005                                                                                                                             |
| No New C         | onstruction                                                                                                                      |
| No Tanden        | 1                                                                                                                                |
| Yes              |                                                                                                                                  |
| 1995             |                                                                                                                                  |
| Full Inspec      | tion                                                                                                                             |