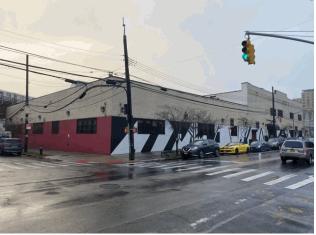

|



East 180th Street - Southwest View

#### Architectural Inspection

Main Entrance Photo

Roof Photo

Do Stormwater Management/Green Infrastructure systems exist? Type Have any Systems/Major Building Components been upgraded? WIN CO ACADEMY

East 180th Street - Facade A



| Roof 1 - N<br>No | forth View                                                                                                                       |
|------------------|----------------------------------------------------------------------------------------------------------------------------------|
| No Storm         | Water Management Type Selected                                                                                                   |
| Systems:         | Library floor replacement