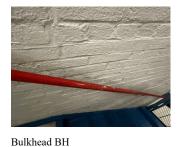

# **Architectural Inspection** X878 Question Response **EXTERIOR** EXTERIOR WALLS Deficiency Photo 1 Above Exit 2 Deficiency Photo 2 No photo recorded Violations No violations recorded Deficiency BRICK:MINOR CRACKS, SPALLING Roof Plan Reference Elevation Elevation Reference Facades G and L Deficiency Quantity 40 Quantity Uom S.F. Potential Action RESTITCH PRIORITY 3 Urgency of Action Purpose of Action LEVEL 2 Deficiency Photo 1 Above Exit 3 Deficiency Photo 2 No photo recorded Violations No violations recorded Deficiency STUCCO CEMENT SURFACE:CRACKS, SPALLING Roof Plan Reference