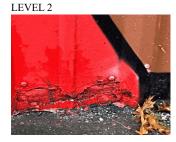

#### **Building Condition Assessment Survey 2023-2024**

| X878 |
|------|
|      |

| ieciurai Inspection          | Λ0/0                                        |
|------------------------------|---------------------------------------------|
| uestion                      | Response                                    |
| EXTERIOR                     |                                             |
| EXTERIOR WALLS               |                                             |
| Violations                   | No violations recorded                      |
| EXTERIOR SOFFITS             | Inspected                                   |
| Condition                    | 2- Between Good and Fair                    |
| Deficiency                   | No deficiencies recorded                    |
| LOADING DOCK                 | Does not exist                              |
| LOUVER                       | Inspected                                   |
| Condition                    | 2- Between Good and Fair                    |
| Deficiency                   | No deficiencies recorded                    |
| PARAPETS                     | Inspected                                   |
| Material Type(s)             | Masonry, Concrete                           |
| Replacement Quantity         | 5,000                                       |
| Replacement Uom              | C.F.                                        |
| Instance on Roof 1           | Inspected                                   |
| Instance Condition           | 3- Fair                                     |
| Instance Quantity            | 5,000                                       |
| Instance Quantity Uom        | CF                                          |
| Deficiency                   | BRICK:DETERIORATED JOINTS                   |
| Deficiency Location/Instance | X878  G  G  G  G  G  G  G  G  G  G  G  G  G |

Deficiency Quantity

Quantity Uom

S.F.

Potential Action

Urgency of Action

PRIORITY 3

Purpose of Action

LEVEL 2

Deficiency Photo 1

Roof 1 - Facade B

Deficiency Photo 2

No photo recorded

Violations

No violations recorded

Deficiency BRICK:MINOR CRACKS, SPALLING

Deficiency Quantity
Quantity Uom
S.F.
Potential Action
REPAIR
Urgency of Action
PRIORITY 3
Purpose of Action
LEVEL 2