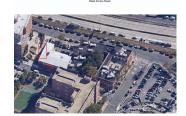

Comments on the Number of Classrooms 25

Weather Facade Photo

Fireman

Was the Fireman Present?

Corner of Jennings Street and West Farms Road - Southeast View