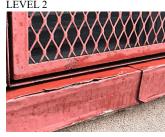

#### **Building Condition Assessment Survey 2023-2024**

**Architectural Inspection** X878 Question Response **EXTERIOR** Inspected COPING 3- Fair Condition Deficiency METAL:LIFTED OFF Deficiency Location/Instance Deficiency Quantity 30 Quantity Uom L.F. REPLACE-IN-KIND Potential Action Urgency of Action PRIORITY 3 Purpose of Action LEVEL 2 Deficiency Photo 1 Roof 1 - Facade C Deficiency Photo 2 No photo recorded Violations No violations recorded METAL:DETERIORATED TRANSVERSE JOINTS Deficiency Deficiency Location/Instance Deficiency Quantity 60 Quantity Uom L.F. Potential Action MAINTENANCE Urgency of Action PRIORITY 3 Purpose of Action LEVEL 2 Deficiency Photo 1 Roof 1 - Facade D