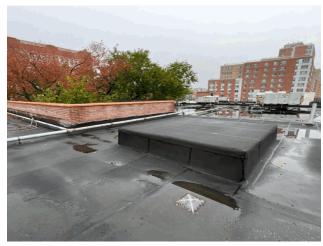

#### **Architectural Inspection**

Main Entrance Photo

Roof Photo

Do Stormwater Management/Green Infrastructure systems exist?

Type

Have any Systems/Major Building Components been upgraded?

X878

Facade A - West Farms Road

Roof 1 - North View

No

No Storm Water Management Type Selected

Systems: Window Balance replacement, Waterproofing at the

North wall of Gymnasium; Partial Roof Repairs at

Pitch pockets and Roof Drain Baskets.