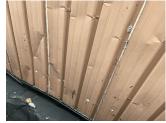

#### Architectural Inspection X878

| puestion                        | Response                 |
|---------------------------------|--------------------------|
| EXTERIOR                        |                          |
| DOORS                           |                          |
| TRANSOM/SIDE LIGHT              | Inspected                |
| Condition                       | 2- Between Good and Fair |
| Deficiency                      | No deficiencies recorded |
| EXTERIOR WALLS                  | Inspected                |
| Material Type(s)                | Masonry, Other           |
| Replacement Quantity            | 21,000                   |
| Replacement Uom                 | S.F.                     |
| Instance on Facades H - L and N | Inspected                |
| Instance Condition              | 3- Fair                  |
| Instance Quantity               | 6,250                    |
| Instance Quantity Uom           | S.F.                     |
| Deficiency                      | METAL PANEL:SEVERE DENTS |

Elevation

Roof Plan Reference

Elevation ReferenceFacades H and GDeficiency Quantity150Quantity UomS.F.Potential ActionREPLACEUrgency of ActionPRIORITY 4Purpose of ActionLEVEL 2

Facade H

No photo recorded

No violations recorded