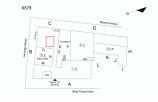

#### **Building Condition Assessment Survey 2023-2024**

| ectural Inspection estion               | Response                                                                                |
|-----------------------------------------|-----------------------------------------------------------------------------------------|
|                                         | Response                                                                                |
| XTERIOR DOORS                           |                                                                                         |
| DOORS AND FRAMES                        |                                                                                         |
| Deficiency Location/Instance            | X378  C C G G G G G G G G G G G G G G G G G                                             |
| Deficiency Quantity                     | 20                                                                                      |
| Quantity Uom                            | S.F.                                                                                    |
| Potential Action                        | MAINTENANCE                                                                             |
| Urgency of Action                       | PRIORITY 3                                                                              |
| Purpose of Action                       | LEVEL 2                                                                                 |
| Deficiency Photo 1                      |                                                                                         |
|                                         | Exit 6                                                                                  |
| Deficiency Photo 2                      | No photo recorded                                                                       |
| Violations                              | No violations recorded                                                                  |
| Deficiency Deficiency Location/Instance | WOOD:DETERIORATED DOOR - MINOR DETERIORATION  XS78  G G G G G G G G G G G G G G G G G G |
| Deficiency Quantity                     | 1                                                                                       |
| Quantity Uom                            | EACH                                                                                    |
| Potential Action                        | MAINTENANCE                                                                             |
| Urgency of Action                       | PRIORITY 3                                                                              |
| Purpose of Action Deficiency Photo 1    | LEVEL 2                                                                                 |
|                                         | Exit 7                                                                                  |
| Deficiency Photo 2                      | No photo recorded                                                                       |
| Violations                              | No violations recorded                                                                  |
| DOOR HARDWARE                           | Inspected                                                                               |
| Condition                               | 3- Fair                                                                                 |
| Deficiency                              | No deficiencies recorded                                                                |
|                                         | Y 1                                                                                     |