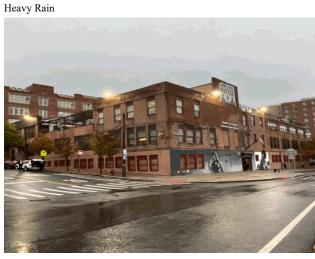

Comments on the Number of Classrooms 25

Weather Facade Photo

Fireman

Was the Fireman Present?

Corner of Jennings Street and West Farms Road - Southeast View