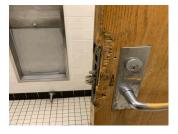

#### **Building Condition Assessment Survey 2023-2024**

**Architectural Inspection** X878 Question Response **EXTERIOR COPING** Deficiency Location/Instance Deficiency Quantity 30 Quantity Uom L.F. Potential Action MAINTENANCE Urgency of Action PRIORITY 3 Purpose of Action LEVEL 2 Deficiency Photo 1 Roof 1 - Facade B Deficiency Photo 2 No photo recorded Violations No violations recorded Deficiency TERRA COTTA:CRACKED/BROKEN PIECES Deficiency Location/Instance **Deficiency Quantity** 10 L.F. Quantity Uom REPLACE-IN-KIND Potential Action Urgency of Action PRIORITY 3 Purpose of Action LEVEL 2 Deficiency Photo 1 Roof 1 - Facade B Deficiency Photo 2 No photo recorded Violations No violations recorded CORNICE Does not exist Inspected DOORS DOORS AND FRAMES Inspected Condition 3- Fair ROLL-UP DOOR: DETERIORATED DOOR AND FRAME -Deficiency MINOR DETERIORATION