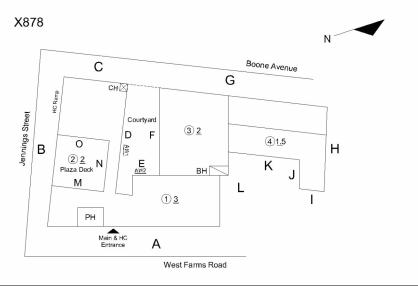

#### **Building Condition Assessment Survey 2023-2024**

**Architectural Inspection** X878

| Asset:           | BRONX, NY, 10460                    |                                                                 |                    |                    |  |
|------------------|-------------------------------------|-----------------------------------------------------------------|--------------------|--------------------|--|
| Inspection Id    | Inspection Type                     |                                                                 | Time In            | Last Edited        |  |
| 558              | ARCHITECTURAL - SENIOR              |                                                                 | 2023-10-30 07:03AM | 2024-06-16 03:41PM |  |
| 561              | ARCHITECTURAL - ASSOCIATE           |                                                                 | 2023-10-30 08:43AM | 2024-04-30 11:20AM |  |
| sset Data        |                                     |                                                                 |                    |                    |  |
| Question         |                                     | Answer                                                          |                    |                    |  |
| Was the Buildin  | ng Fully Accessible for Inspection? | No                                                              |                    |                    |  |
| Inspection Inac  | cessible Comment                    | Facades D, E and F, Areaways AW1 and AW2 (leaf covered surface) |                    |                    |  |
| Principal(s) Inf | ormation                            | ,                                                               |                    |                    |  |
|                  | Principal Name                      | Jeffrey Palladio                                                |                    |                    |  |
|                  | Principal Organization              | Fannie Lou Han                                                  | ner Freedom HS - X |                    |  |
|                  | Meeting with Principal?             | No                                                              |                    |                    |  |
|                  | Principal Feedback                  | No Feedback fro                                                 | om Principal       |                    |  |
| Custodian        |                                     | Daryl Walker                                                    |                    |                    |  |
| Was the Custod   | lian Present?                       | No                                                              |                    |                    |  |

## **Building Template**

| pection               |                          |  |  |  |
|-----------------------|--------------------------|--|--|--|
| Question              | Response                 |  |  |  |
| rchitectural          |                          |  |  |  |
| EXTERIOR              | Inspected                |  |  |  |
| AREAWAY               | Inspected                |  |  |  |
| Instance on AW1-AW2   | Inaccessible             |  |  |  |
| Instance Quantity     | 2                        |  |  |  |
| Instance Quantity Uom | EACH                     |  |  |  |
| AWNINGS AND CANOPIES  | Does not exist           |  |  |  |
| CHIMNEY               | Inspected                |  |  |  |
| Material Type(s)      | Concrete                 |  |  |  |
| Condition             | 2- Between Good and Fair |  |  |  |
| Deficiency            | No deficiencies recorded |  |  |  |