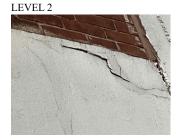

#### **Building Condition Assessment Survey 2023-2024**

**Architectural Inspection** X878 Question Response **EXTERIOR** Inspected COPING 3- Fair Condition Deficiency METAL:LIFTED OFF Deficiency Location/Instance Deficiency Quantity 30 Quantity Uom L.F. REPLACE-IN-KIND Potential Action Urgency of Action PRIORITY 3 Purpose of Action LEVEL 2 Deficiency Photo 1 Roof 1 - Facade C Deficiency Photo 2 No photo recorded Violations No violations recorded METAL:DETERIORATED TRANSVERSE JOINTS Deficiency Deficiency Location/Instance Deficiency Quantity 60 Quantity Uom L.F. Potential Action MAINTENANCE Urgency of Action PRIORITY 3 Purpose of Action LEVEL 2 Deficiency Photo 1 Roof 1 - Facade D

#### **Building Condition Assessment Survey 2023-2024**

**Architectural Inspection** X878 Question Response **EXTERIOR COPING** Deficiency Location/Instance Deficiency Quantity 30 Quantity Uom L.F. Potential Action MAINTENANCE Urgency of Action PRIORITY 3 Purpose of Action LEVEL 2 Deficiency Photo 1 Roof 1 - Facade B Deficiency Photo 2 No photo recorded Violations No violations recorded Deficiency TERRA COTTA:CRACKED/BROKEN PIECES Deficiency Location/Instance **Deficiency Quantity** 10 L.F. Quantity Uom REPLACE-IN-KIND Potential Action Urgency of Action PRIORITY 3 Purpose of Action LEVEL 2 Deficiency Photo 1 Roof 1 - Facade B Deficiency Photo 2 No photo recorded Violations No violations recorded CORNICE Does not exist Inspected DOORS DOORS AND FRAMES Inspected Condition 3- Fair ROLL-UP DOOR: DETERIORATED DOOR AND FRAME -Deficiency MINOR DETERIORATION