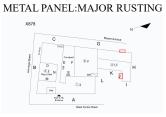

#### Architectural Inspection X878

| puestion                        | Response                 |
|---------------------------------|--------------------------|
| EXTERIOR                        |                          |
| DOORS                           |                          |
| TRANSOM/SIDE LIGHT              | Inspected                |
| Condition                       | 2- Between Good and Fair |
| Deficiency                      | No deficiencies recorded |
| EXTERIOR WALLS                  | Inspected                |
| Material Type(s)                | Masonry, Other           |
| Replacement Quantity            | 21,000                   |
| Replacement Uom                 | S.F.                     |
| Instance on Facades H - L and N | Inspected                |
| Instance Condition              | 3- Fair                  |
| Instance Quantity               | 6,250                    |
| Instance Quantity Uom           | S.F.                     |
| Deficiency                      | METAL PANEL:SEVERE DENTS |

Elevation

Roof Plan Reference

Elevation ReferenceFacades H and GDeficiency Quantity150Quantity UomS.F.Potential ActionREPLACEUrgency of ActionPRIORITY 4Purpose of ActionLEVEL 2

Facade H

No photo recorded

No violations recorded