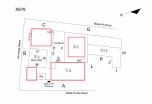

#### **Building Condition Assessment Survey 2023-2024**

| ectural Inspection estion               | Response                                                                                |
|-----------------------------------------|-----------------------------------------------------------------------------------------|
|                                         | Response                                                                                |
| XTERIOR DOORS                           |                                                                                         |
| DOORS AND FRAMES                        |                                                                                         |
| Deficiency Location/Instance            | X378  C C G G G G G G G G G G G G G G G G G                                             |
| Deficiency Quantity                     | 20                                                                                      |
| Quantity Uom                            | S.F.                                                                                    |
| Potential Action                        | MAINTENANCE                                                                             |
| Urgency of Action                       | PRIORITY 3                                                                              |
| Purpose of Action                       | LEVEL 2                                                                                 |
| Deficiency Photo 1                      |                                                                                         |
|                                         | Exit 6                                                                                  |
| Deficiency Photo 2                      | No photo recorded                                                                       |
| Violations                              | No violations recorded                                                                  |
| Deficiency Deficiency Location/Instance | WOOD:DETERIORATED DOOR - MINOR DETERIORATION  XS78  G G G G G G G G G G G G G G G G G G |
| Deficiency Quantity                     | 1                                                                                       |
| Quantity Uom                            | EACH                                                                                    |
| Potential Action                        | MAINTENANCE                                                                             |
| Urgency of Action                       | PRIORITY 3                                                                              |
| Purpose of Action Deficiency Photo 1    | LEVEL 2                                                                                 |
|                                         | Exit 7                                                                                  |
| Deficiency Photo 2                      | No photo recorded                                                                       |
| Violations                              | No violations recorded                                                                  |
| DOOR HARDWARE                           | Inspected                                                                               |
| Condition                               | 3- Fair                                                                                 |
| Deficiency                              | No deficiencies recorded                                                                |
|                                         | Y 1                                                                                     |