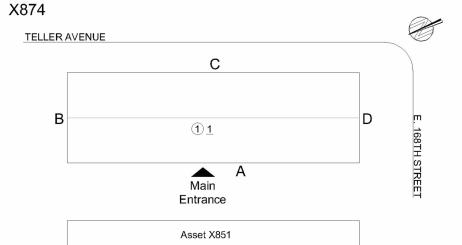

# **Building Condition Assessment Survey 2023-2024**

Architectural Inspection X874

| ectural Inspection                   | X87                                                                             |
|--------------------------------------|---------------------------------------------------------------------------------|
| estion                               | Response                                                                        |
| EXTERIOR                             |                                                                                 |
| COPING                               | Does not exist                                                                  |
| CORNICE                              | Does not exist                                                                  |
| DOORS                                | Inspected                                                                       |
| DOORS AND FRAMES                     | Inspected                                                                       |
| Condition                            | 5- Poor                                                                         |
| Deficiency                           | METAL CLAD:DETERIORATED DOOR AND FRAME - MAJOR DETERIORATION                    |
| Deficiency Location/Instance         | TELLER AVENUE  C  B  O1  Main Entrance  Associ 28811                            |
| Deficiency Quantity                  | 2                                                                               |
| Quantity Uom                         | EACH                                                                            |
| Potential Action                     | REPLACE                                                                         |
| Urgency of Action                    | PRIORITY 4                                                                      |
| Purpose of Action                    | LEVEL 2                                                                         |
|                                      |                                                                                 |
|                                      | Exit 13                                                                         |
| Deficiency Photo 2                   | No photo recorded                                                               |
| Violations                           | No violations recorded                                                          |
| DOOR HARDWARE                        | Inspected                                                                       |
| Condition                            | 3- Fair                                                                         |
| Deficiency                           | No deficiencies recorded                                                        |
| LINTELS                              | Does not exist                                                                  |
| TRANSOM/SIDE LIGHT                   | Does not exist                                                                  |
| EXTERIOR WALLS                       | Inspected<br>Steel                                                              |
| Material Type(s)                     |                                                                                 |
| Replacement Quantity Replacement Uom | 3,500<br>S.F.                                                                   |
|                                      |                                                                                 |
| Instance on All Facades              | Inspected 4- Between Fair and Poor                                              |
| Instance Condition                   |                                                                                 |
| Instance Quantity                    | 3,500                                                                           |
| Instance Quantity Uom                | S.F.                                                                            |
| Deficiency Roof Plan Reference       | METAL PANEL:SEVERE DENTS  X874  TELLER AVENUE  C  B  Annual Zight  Annual Zight |