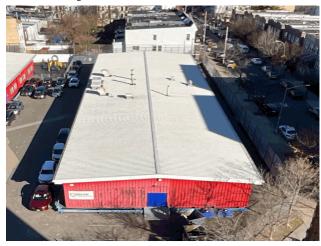

### **Architectural Inspection**

Main Entrance Photo

Roof Photo

Do Stormwater Management/Green Infrastructure systems exist?

Type

Have any Systems/Major Building Components been upgraded?

Have there been any New Building Additions?

Tandem

Leased Space?

Facade A - facing Asset X851

Roof 1 - North View from Main Asset X053

No Storm Water Management Type Selected

Systems: Roof patching and repair, exterior door repainting.

Years:

Windows and Window Guards repairs (partial) Systems: