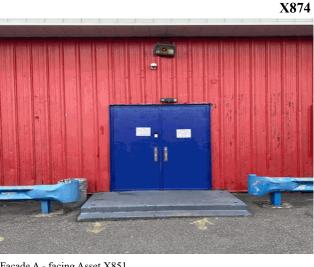

Tandem

Leased Space?

Facade A - facing Asset X851

Roof 1 - North View from Main Asset X053

No Storm Water Management Type Selected

Systems: Roof patching and repair, exterior door repainting.

Years:

Windows and Window Guards repairs (partial) Systems: