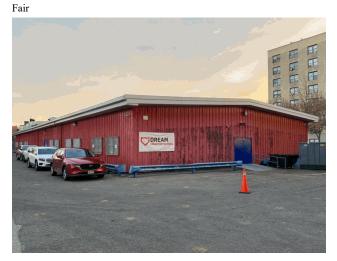

|                                                                                                |
| Weather           |                                                               | Fair                                                                                                                                                                                                                                                                                                                        |                                                                                                |

Facade Photo



Facade A and D - Northeast view

### **Architectural Inspection**

Main Entrance Photo

Roof Photo

Do Stormwater Management/Green Infrastructure systems exist?

Type

Have any Systems/Major Building Components been upgraded?

Have there been any New Building Additions?

Tandem

Leased Space?



Facade A - facing Asset X851



Roof 1 - North View from Main Asset X053

No Storm Water Management Type Selected

Systems: Roof patching and repair, exterior door repainting.

Years:

Windows and Window Guards repairs (partial) Systems:

Years:

Roofing replacement (full); Exterior Wall repairs Systems:

(partial)

1998 Years: No New Construction

No Tandem

No

### **Priority Condition**

| Exist      | Priority      | Condition   | Component | Location    | Person(s) | Person(s) | Photo |
|---