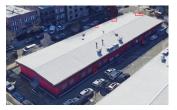

|
| Instance Condition                   |                                                                                 |
| Instance Quantity                    | 3,500                                                                           |
| Instance Quantity Uom                | S.F.                                                                            |
| Deficiency Roof Plan Reference       | METAL PANEL:SEVERE DENTS  X874  TELLER AVENUE  C  B  Annual Zight  Annual Zight |

### **Building Condition Assessment Survey 2023-2024**

Architectural Inspection X874

Question

### **EXTERIOR**

### EXTERIOR WALLS

Elevation

Elevation Reference

**Deficiency Quantity** 

Quantity Uom

Potential Action

Urgency of Action Purpose of Action

Deficiency Photo 1



Facade A, C and D

Response

30 S.F. REPLACE PRIORITY 4 LEVEL 2



Facade A

No photo recorded
No violations recorded

### Deficiency

Roof Plan Reference

Deficiency Photo 2

Violations



METAL PANEL: DAMAGED TRIM

### Elevation



All corner trim

45 L.F. REPLACE PRIORITY 4 LEVEL 2





Facade corner A/D
No photo recorded

Deficiency Photo 2

| nestion                                | Response