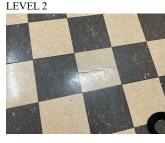

2- Between Good and Fair Condition No deficiencies recorded Deficiency Does not exist COPING Does not exist CORNICE

DOORS Inspected DOORS AND FRAMES Inspected 3- Fair Condition

Deficiency

METAL CLAD: DETERIORATED DOOR AND FRAME -MAJOR DETERIORATION

Deficiency Location/Instance

Deficiency Quantity Quantity Uom **EACH** Potential Action REPLACE PRIORITY 4 Urgency of Action Purpose of Action LEVEL 2

#### **Architectural Inspection** X873 Question Response **EXTERIOR** DOORS DOORS AND FRAMES Deficiency Photo 1 Exit 3 (cracked saddle) Deficiency Photo 2 No photo recorded Violations No violations recorded DOOR HARDWARE Inspected Condition 3- Fair Deficiency No deficiencies recorded Inspected LINTELS Condition 2- Between Good and Fair Deficiency No deficiencies recorded TRANSOM/SIDE LIGHT Does not exist EXTERIOR WALLS Inspected Material Type(s) Masonry, Steel Replacement Quantity 4,000 S.F. Replacement Uom Instance on Masonry - Facades A and D Inspected 3- Fair Instance Condition Instance Quantity 2,000 Instance Quantity Uom S.F. Deficiency CONCRETE MASONRY UNIT:MINOR CRACKS AND **SPALLING** Roof Plan Reference X873 Elevation Elevation Reference Facade A and D Deficiency Quantity 75 Quantity Uom S.F. Potential Action RESTITCH

PRIORITY 3

LEVEL 2

Urgency of Action

Purpose of Action