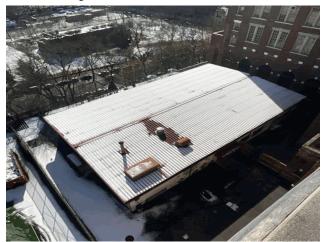

## Roof Photo

 $Do\ Stormwater\ Management/Green\ Infrastructure\ systems\ exist?$ 

Type

Have any Systems/Major Building Components been upgraded?

Have there been any New Building Additions?

Tandem

Leased Space?

## **Building Condition Assessment Survey 2023-2024**

| estion                                                                                  | Response                                                     |
|-----------------------------------------------------------------------------------------|--------------------------------------------------------------|
| KTERIOR                                                                                 |                                                              |
| PLAZA DECK                                                                              | Does not exist                                               |
| ROOF                                                                                    | Inspected                                                    |
| ROOFING                                                                                 | Inspected                                                    |
| ROOF HATCH/SMOKE HATCH                                                                  | Does not exist                                               |
| LEADERS, GUTTERS, DOWNSPOUTS, SCUPPERS                                                  | Inspected                                                    |
| Condition                                                                               | 3- Fair                                                      |
| Deficiency                                                                              | DAMAGED/MISSING                                              |
| Deficiency Location/Instance                                                            | X873  C  B  ① 1  D  A  Difference  NOT Man found             |
| Deficiency Quantity                                                                     | 40                                                           |
| Quantity Uom                                                                            | L.F.                                                         |
| Potential Action                                                                        | REPLACE                                                      |
| Urgency of Action                                                                       | PRIORITY 3                                                   |
| Purpose of Action                                                                       | LEVEL 2                                                      |
| Deficiency Photo 1                                                                      |                                                              |
|                                                                                         | Facade A                                                     |
| Deficiency Photo 2                                                                      | No photo recorded                                            |
| Violations                                                                              | No violations recorded                                       |
| ROOF BARRIER/FENCE                                                                      | Does not exist                                               |
| ROOF CAGE                                                                               | Does not exist                                               |
| ROOFING                                                                                 | Inspected                                                    |
| Replacement Quantity                                                                    | 7,000                                                        |
| Replacement Uom                                                                         | S.F.                                                         |
| Instance on Metal:Roof 1                                                                | Inspected                                                    |
| Instance Condition                                                                      | 3- Fair                                                      |
| Instance Quantity                                                                       | 7,000                                                        |
| Instance Quantity Uom  Does the roof have major mechanical equipment sitting on Dunnage | S.F.<br>No                                                   |
| Steel less than 18" above the Roofing?                                                  | 100                                                          |
| Does this Roof Instance have a Sustainable Roof System?                                 | No                                                           |
| Do solar panels exist on these roofs?                                                   | No                                                           |
| Is/Are the roof(s) suitable for Solar Panel installation?                               | No                                                           |
| Installation Year                                                                       | 1969                                                         |
| Source of Installation Year                                                             | Custodial Staff                                              |
| Deficiency                                                                              | METAL:ROOFING:MAJOR ACTIVE ROOF LEAKS IN INSTRUCTIONAL SPACE |
| Deficiency Location/Instance                                                            | X873  C  D  Grant A  Emission  SIT Man Annual                |