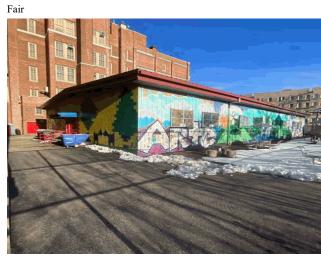

(Floors)  | plus Basements                             | 1 (No Basement)                                                                 |
| Comments on the Year Built        |                                            | 1969                                                                            |
| Student Population                |                                            | 0                                                                               |
| Staff Population                  |                                            | 0                                                                               |
| Comments on the Number of Class   | srooms                                     | 6                                                                               |



Facades C and D - Northwest View

#### **Architectural Inspection**

Main Entrance Photo

X873

Facade A - Facing Main Asset



Roof 1 - South Viewed from Main Asset X073

No

No Storm Water Management Type Selected

Systems: Roof repairs (partial); Windows replacement - Facade

C

Years: 2009 No New Construction

No Tandem

No

## Roof Photo

 $Do\ Stormwater\ Management/Green\ Infrastructure\ systems\ exist?$ 

Type

Have any Systems/Major Building Components been upgraded?

Have there been any New Building Additions?

Tandem

Leased Space?

#### **Priority Condition**

| Exist      | Priority      | Condition   | Component | Location    | Person(s) | Person(s) | Photo |
|------------|---------------|-------------|-----------|-------------|-----------|-----------|-------|
| Last Year?