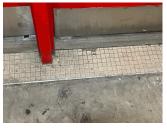

#### **Architectural Inspection** X873 Question Response **EXTERIOR** EXTERIOR WALLS Deficiency Photo 1 Facade A Deficiency Photo 2 No photo recorded Violations No violations recorded Deficiency CONCRETE MASONRY UNIT: DETERIORATED JOINTS Roof Plan Reference Elevation Elevation Reference Facade A and D Deficiency Quantity 1,000 Quantity Uom S.F. Potential Action REPOINT Urgency of Action PRIORITY 3 Purpose of Action LEVEL 2 Deficiency Photo 1 Facade A Deficiency Photo 2 No photo recorded Violations No violations recorded Instance on Metal Panel - Facades B and C Inspected 2- Between Good and Fair Instance Condition Instance Quantity 2,000 Instance Quantity Uom S.F. Deficiency No deficiencies recorded **EXTERIOR SOFFITS** Does not exist LOADING DOCK Does not exist Inspected LOUVER 2- Between Good and Fair Condition Deficiency No deficiencies recorded