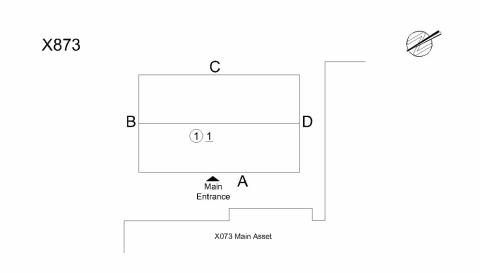

#### **Architectural Inspection**

Main Entrance Photo

X873

Facade A - Facing Main Asset

Roof 1 - South Viewed from Main Asset X073

No

No Storm Water Management Type Selected

Systems: Roof repairs (partial); Windows replacement - Facade

## **Building Condition Assessment Survey 2023-2024**

| estion                                                                                  | Response                                                     |
|-----------------------------------------------------------------------------------------|--------------------------------------------------------------|
| KTERIOR                                                                                 |                                                              |
| PLAZA DECK                                                                              | Does not exist                                               |
| ROOF                                                                                    | Inspected                                                    |
| ROOFING                                                                                 | Inspected                                                    |
| ROOF HATCH/SMOKE HATCH                                                                  | Does not exist                                               |
| LEADERS, GUTTERS, DOWNSPOUTS, SCUPPERS                                                  | Inspected                                                    |
| Condition                                                                               | 3- Fair                                                      |
| Deficiency                                                                              | DAMAGED/MISSING                                              |
| Deficiency Location/Instance                                                            | X873  C  B  ① 1  D  A  Difference  NOT Man found             |
| Deficiency Quantity                                                                     | 40                                                           |
| Quantity Uom                                                                            | L.F.                                                         |
| Potential Action                                                                        | REPLACE                                                      |
| Urgency of Action                                                                       | PRIORITY 3                                                   |
| Purpose of Action                                                                       | LEVEL 2                                                      |
| Deficiency Photo 1                                                                      |                                                              |
|                                                                                         | Facade A                                                     |
| Deficiency Photo 2                                                                      | No photo recorded                                            |
| Violations                                                                              | No violations recorded                                       |
| ROOF BARRIER/FENCE                                                                      | Does not exist                                               |
| ROOF CAGE                                                                               | Does not exist                                               |
| ROOFING                                                                                 | Inspected                                                    |
| Replacement Quantity                                                                    | 7,000                                                        |
| Replacement Uom                                                                         | S.F.                                                         |
| Instance on Metal:Roof 1                                                                | Inspected                                                    |
| Instance Condition                                                                      | 3- Fair                                                      |
| Instance Quantity                                                                       | 7,000                                                        |
| Instance Quantity Uom  Does the roof have major mechanical equipment sitting on Dunnage | S.F.<br>No                                                   |
| Steel less than 18" above the Roofing?                                                  | 100                                                          |
| Does this Roof Instance have a Sustainable Roof System?                                 | No                                                           |
| Do solar panels exist on these roofs?                                                   | No                                                           |
| Is/Are the roof(s) suitable for Solar Panel installation?                               | No                                                           |
| Installation Year                                                                       | 1969                                                         |
| Source of Installation Year                                                             | Custodial Staff                                              |
| Deficiency                                                                              | METAL:ROOFING:MAJOR ACTIVE ROOF LEAKS IN INSTRUCTIONAL SPACE |
| Deficiency Location/Instance                                                            | X873  C  D  Grant A  Emission  SIT Man Annual                |