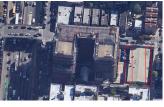

ion Assessment Survey 2023-2024**

| Architectural Inspection | X870 |
|--------------------------|------|
|--------------------------|------|

#### Question Response **EXTERIOR** STAIRS/RAMPS: EXTERIOR STAIRS/RAMPS Violations No violations recorded Inspected WINDOWS Replacement Quantity 600 Replacement Uom S.F. EXTERIOR GUARDS Inspected Condition 2- Between Good and Fair Deficiency No deficiencies recorded LINTELS Does not exist WINDOWS Inspected Material Type(s) Aluminum Instance on Aluminum - Double Hung: All Facades Inspected 5- Poor Instance Condition Instance Quantity 600 Instance Quantity Uom S.F. Installation Year 1970 Source of Installation Year Custodial Staff Are these windows insulated? No ALUMINUM - DOUBLE HUNG: INOPERABLE BALANCE Deficiency



Elevation

Roof Plan Reference



Elevation Reference Deficiency Quantity Quantity Uom Potential Action Urgency of Action Purpose of Action Deficiency Photo 1

Violations

Facades A and C 36 **EACH** REPLACE BALANCES PRIORITY 3



Room 20 Deficiency Photo 2 No photo recorded No violations recorded

| INTERIOR                    | Inspected      |  |
|-----------------------------|----------------|--|
| POOLS                       | Does not exist |  |
| STRUCTURAL                  | Inspected      |  |
| COLUMNS/BEAMS/BEARING WALLS | Inspected      |  |
|                             |                |  |

## **Building Condition Assessment Survey 2023-2024**

| estion                            | Response                 |  |
|-----------------------------------|--------------------------|--|
| NTERIOR