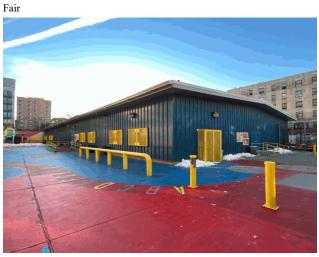

#### Asse

Weather

Facade Photo

| set Data                          |                                             |                                                                                 |
|-----------------------------------|---------------------------------------------|---------------------------------------------------------------------------------|
| Question                          |                                             | Answer                                                                          |
| Was the Building Fully Accessible | e for Inspection?                           | Yes                                                                             |
| Principal(s) Information          |                                             |                                                                                 |
|                                   | Principal Name                              | Roxanne Ledda                                                                   |
|                                   | Principal Organization                      | P.S. 70 Minischool - Bronx                                                      |
|                                   | Meeting with Principal?                     | Yes                                                                             |
|                                   | Principal Feedback                          | The Principal had no comments about the condition of the building at this time. |
| Custodian                         |                                             | Stephen Dejesus                                                                 |
| Was the Custodian Present?        |                                             | No                                                                              |
| Fireman                           |                                             | Angel Guerrero                                                                  |
| Was the Fireman Present?          |                                             | Yes                                                                             |
| Building Square Footage           |                                             | 9,000                                                                           |
| Comments on the Area (for Athlet  | tic Field, Playing Surfaces, Leased Spaces) | None                                                                            |
| Comments on the Stories (Floors)  | plus Basements                              | 1 (No Basement)                                                                 |
| Comments on the Year Built        |                                             | 1970                                                                            |
| Student Population                |                                             | N/a                                                                             |
| Staff Population                  |                                             | N/a                                                                             |
| Comments on the Number of Class   | ssrooms                                     | N/a                                                                             |

Eastburn Avenue - Southeast View