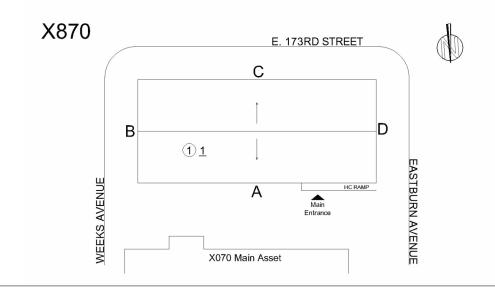

## **Building Condition Assessment Survey 2023-2024**

Architectural Inspection X870

| Asset:        | P.S. 70 MINISCHOOL - BRONX, 1691 WEEKS AVENUE, BRONX, NY, 10457 |                    |                    |
|---------------|-----------------------------------------------------------------|--------------------|--------------------|
| Inspection Id | Inspection Type                                                 | Time In            | Last Edited        |
| 3270          | ARCHITECTURAL - SENIOR                                          | 2024-02-15 07:49PM | 2024-06-16 03:40PM |
| 3309          | ARCHITECTURAL - ASSOCIATE                                       | 2024-02-15 09:04AM | 2024-05-08 12:47PM |