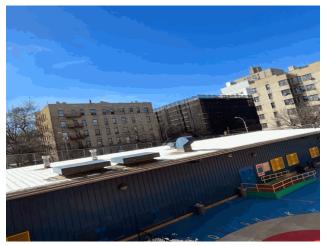

#### **Architectural Inspection**

Main Entrance Photo

X870

Facade A - South View

Roof 1 - South View from Main Asset X070

No

No Storm Water Management Type Selected Systems: Exterior concrete painting at Ramps.

Roof Photo

Do Stormwater Management/Green Infrastructure systems exist?

Type

Have any Systems/Major Building Components been upgraded?

Have there been any New Building Additions?

Tandem

Leased Space?