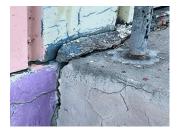

#### Inspection

| estion               | Response                                  |
|----------------------|-------------------------------------------|
| chitectural          |                                           |
| XTERIOR              | Inspected                                 |
| AREAWAY              | Does not exist                            |
| AWNINGS AND CANOPIES | Inspected                                 |
| Condition            | 2- Between Good and Fair                  |
| Deficiency           | No deficiencies recorded                  |
| CHIMNEY              | Does not exist                            |
| COPING               | Does not exist                            |
| CORNICE              | Does not exist                            |
| DOORS                | Inspected                                 |
| DOORS AND FRAMES     | Inspected                                 |
| Condition            | 2- Between Good and Fair                  |
| Deficiency           | METAL CLAD: DETERIORATED DOOR AND FRAME - |
|                      | MINOR DETERIORATION                       |