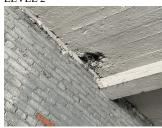

#### **Architectural Inspection**

Roof Photo

X859

Roof 1 - East View

No

No Storm Water Management Type Selected

Systems: New Roof Hatch. Partial Exterior facade repair and

repointing. Partial Roofing, coping and parapet repair.