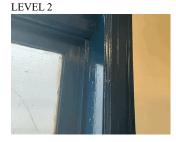

#### **Building Template**

| pection                      |                                                              |  |  |
|------------------------------|--------------------------------------------------------------|--|--|
| Question                     | Response                                                     |  |  |
| Architectural                |                                                              |  |  |
| EXTERIOR                     | Inspected                                                    |  |  |
| AREAWAY                      | Inspected                                                    |  |  |
| Instance on AW1              | Inspected                                                    |  |  |
| Instance Condition           | 3- Fair                                                      |  |  |
| Instance Quantity            | 1                                                            |  |  |
| Instance Quantity Uom        | EACH                                                         |  |  |
| Deficiency                   | AREAWAY STAIRS:DETERIORATED TREADS/RISERS/NOSINGS            |  |  |
| Deficiency Location/Instance | X859  C  D  RN1  E  A  NC Enry Main  Errinnes  Jerome Avenue |  |  |
| Deficiency Quantity          | 12                                                           |  |  |
| Quantity Uom                 | S.F.                                                         |  |  |