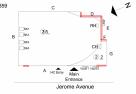

#### **Building Template**

| pection                      |                                                              |  |  |
|------------------------------|--------------------------------------------------------------|--|--|
| Question                     | Response                                                     |  |  |
| Architectural                |                                                              |  |  |
| EXTERIOR                     | Inspected                                                    |  |  |
| AREAWAY                      | Inspected                                                    |  |  |
| Instance on AW1              | Inspected                                                    |  |  |
| Instance Condition           | 3- Fair                                                      |  |  |
| Instance Quantity            | 1                                                            |  |  |
| Instance Quantity Uom        | EACH                                                         |  |  |
| Deficiency                   | AREAWAY STAIRS:DETERIORATED TREADS/RISERS/NOSINGS            |  |  |
| Deficiency Location/Instance | X859  C  D  RN1  E  A  NC Enry Main  Errinnes  Jerome Avenue |  |  |
| Deficiency Quantity          | 12                                                           |  |  |
| Quantity Uom                 | S.F.                                                         |  |  |