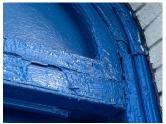

#### **Building Template**

| pection                      |                                                              |  |  |
|------------------------------|--------------------------------------------------------------|--|--|
| Question                     | Response                                                     |  |  |
| Architectural                |                                                              |  |  |
| EXTERIOR                     | Inspected                                                    |  |  |
| AREAWAY                      | Inspected                                                    |  |  |
| Instance on AW1              | Inspected                                                    |  |  |
| Instance Condition           | 3- Fair                                                      |  |  |
| Instance Quantity            | 1                                                            |  |  |
| Instance Quantity Uom        | EACH                                                         |  |  |
| Deficiency                   | AREAWAY STAIRS:DETERIORATED TREADS/RISERS/NOSINGS            |  |  |
| Deficiency Location/Instance | X859  C  D  RN1  E  A  NC Enry Main  Errinnes  Jerome Avenue |  |  |
| Deficiency Quantity          | 12                                                           |  |  |
| Quantity Uom                 | S.F.                                                         |  |  |