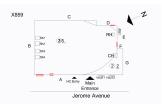

#### **Building Template**

| pection                      |                                                              |  |  |
|------------------------------|--------------------------------------------------------------|--|--|
| Question                     | Response                                                     |  |  |
| Architectural                |                                                              |  |  |
| EXTERIOR                     | Inspected                                                    |  |  |
| AREAWAY                      | Inspected                                                    |  |  |
| Instance on AW1              | Inspected                                                    |  |  |
| Instance Condition           | 3- Fair                                                      |  |  |
| Instance Quantity            | 1                                                            |  |  |
| Instance Quantity Uom        | EACH                                                         |  |  |
| Deficiency                   | AREAWAY STAIRS:DETERIORATED TREADS/RISERS/NOSINGS            |  |  |
| Deficiency Location/Instance | X859  C  D  RN1  E  A  NC Enry Main  Errinnes  Jerome Avenue |  |  |
| Deficiency Quantity          | 12                                                           |  |  |
| Quantity Uom                 | S.F.                                                         |  |  |