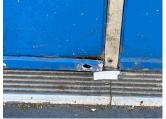

#### **Building Template**

| pection                      |                                                              |  |  |
|------------------------------|--------------------------------------------------------------|--|--|
| Question                     | Response                                                     |  |  |
| Architectural                |                                                              |  |  |
| EXTERIOR                     | Inspected                                                    |  |  |
| AREAWAY                      | Inspected                                                    |  |  |
| Instance on AW1              | Inspected                                                    |  |  |
| Instance Condition           | 3- Fair                                                      |  |  |
| Instance Quantity            | 1                                                            |  |  |
| Instance Quantity Uom        | EACH                                                         |  |  |
| Deficiency                   | AREAWAY STAIRS:DETERIORATED TREADS/RISERS/NOSINGS            |  |  |
| Deficiency Location/Instance | X859  C  D  RN1  E  A  NC Enry Main  Errinnes  Jerome Avenue |  |  |
| Deficiency Quantity          | 12                                                           |  |  |
| Quantity Uom                 | S.F.                                                         |  |  |