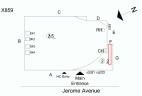

#### **Building Template**

| pection                      |                                                              |  |  |
|------------------------------|--------------------------------------------------------------|--|--|
| Question                     | Response                                                     |  |  |
| Architectural                |                                                              |  |  |
| EXTERIOR                     | Inspected                                                    |  |  |
| AREAWAY                      | Inspected                                                    |  |  |
| Instance on AW1              | Inspected                                                    |  |  |
| Instance Condition           | 3- Fair                                                      |  |  |
| Instance Quantity            | 1                                                            |  |  |
| Instance Quantity Uom        | EACH                                                         |  |  |
| Deficiency                   | AREAWAY STAIRS:DETERIORATED TREADS/RISERS/NOSINGS            |  |  |
| Deficiency Location/Instance | X859  C  D  RN1  E  A  NC Enry Main  Errinnes  Jerome Avenue |  |  |
| Deficiency Quantity          | 12                                                           |  |  |
| Quantity Uom                 | S.F.                                                         |  |  |