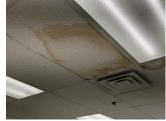

#### **Architectural Inspection**

Roof Photo

X859

Roof 1 - East View

No

No Storm Water Management Type Selected

Systems: New Roof Hatch. Partial Exterior facade repair and

repointing. Partial Roofing, coping and parapet repair.