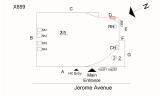

#### **Building Template**

| pection                      |                                                              |  |  |
|------------------------------|--------------------------------------------------------------|--|--|
| Question                     | Response                                                     |  |  |
| Architectural                |                                                              |  |  |
| EXTERIOR                     | Inspected                                                    |  |  |
| AREAWAY                      | Inspected                                                    |  |  |
| Instance on AW1              | Inspected                                                    |  |  |
| Instance Condition           | 3- Fair                                                      |  |  |
| Instance Quantity            | 1                                                            |  |  |
| Instance Quantity Uom        | EACH                                                         |  |  |
| Deficiency                   | AREAWAY STAIRS:DETERIORATED TREADS/RISERS/NOSINGS            |  |  |
| Deficiency Location/Instance | X859  C  D  RN1  E  A  NC Enry Main  Errinnes  Jerome Avenue |  |  |
| Deficiency Quantity          | 12                                                           |  |  |
| Quantity Uom                 | S.F.                                                         |  |  |