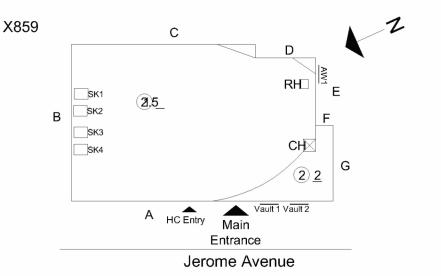

#### **Building Template**

| pection                      |                                                              |  |  |
|------------------------------|--------------------------------------------------------------|--|--|
| Question                     | Response                                                     |  |  |
| Architectural                |                                                              |  |  |
| EXTERIOR                     | Inspected                                                    |  |  |
| AREAWAY                      | Inspected                                                    |  |  |
| Instance on AW1              | Inspected                                                    |  |  |
| Instance Condition           | 3- Fair                                                      |  |  |
| Instance Quantity            | 1                                                            |  |  |
| Instance Quantity Uom        | EACH                                                         |  |  |
| Deficiency                   | AREAWAY STAIRS:DETERIORATED TREADS/RISERS/NOSINGS            |  |  |
| Deficiency Location/Instance | X859  C  D  RN1  E  A  NC Enry Main  Errinnes  Jerome Avenue |  |  |
| Deficiency Quantity          | 12                                                           |  |  |
| Quantity Uom                 | S.F.                                                         |  |  |