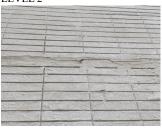

#### **Building Template**

| pection                      |                                                              |  |  |
|------------------------------|--------------------------------------------------------------|--|--|
| Question                     | Response                                                     |  |  |
| Architectural                |                                                              |  |  |
| EXTERIOR                     | Inspected                                                    |  |  |
| AREAWAY                      | Inspected                                                    |  |  |
| Instance on AW1              | Inspected                                                    |  |  |
| Instance Condition           | 3- Fair                                                      |  |  |
| Instance Quantity            | 1                                                            |  |  |
| Instance Quantity Uom        | EACH                                                         |  |  |
| Deficiency                   | AREAWAY STAIRS:DETERIORATED TREADS/RISERS/NOSINGS            |  |  |
| Deficiency Location/Instance | X859  C  D  RN1  E  A  NC Enry Main  Errinnes  Jerome Avenue |  |  |
| Deficiency Quantity          | 12                                                           |  |  |
| Quantity Uom                 | S.F.                                                         |  |  |