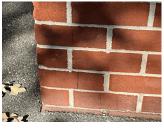

#### A

| itectural Inspection | X85.                                                                                                                                                            |
|----------------------|-----------------------------------------------------------------------------------------------------------------------------------------------------------------|
| Question             | Response                                                                                                                                                        |
| EXTERIOR             |                                                                                                                                                                 |
| EXTERIOR WALLS       |                                                                                                                                                                 |
| Violations           | No violations recorded                                                                                                                                          |
| Deficiency           | BRICK:CRACKS/DISPLACED/SPALLED BRICK AT                                                                                                                         |
|                      | BUILDING CORNERS                                                                                                                                                |
| Roof Plan Reference  |                                                                                                                                                                 |
|                      | 2005<br>E<br>B<br>C<br>C<br>A<br>A<br>C<br>C<br>A<br>A<br>C<br>A<br>A<br>C<br>A<br>A<br>A<br>C<br>A<br>A<br>A<br>A<br>A<br>A<br>A<br>A<br>A<br>A<br>A<br>A<br>A |
| Elevation            |                                                                                                                                                                 |
| Elevation Reference  | Facade A                                                                                                                                                        |
| Deficiency Quantity  | 15                                                                                                                                                              |
| Quantity Uom         | S.F.                                                                                                                                                            |
| Potential Action     | REMOVE AND REBUILD                                                                                                                                              |
| Urgency of Action    | PRIORITY 4                                                                                                                                                      |