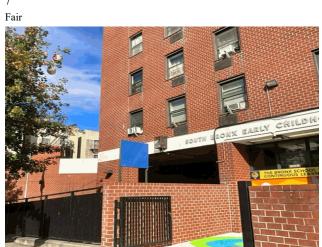

#### Architectural Inspection

| Asset:           | P.S. 30 ANNEX - BRONX, 577 EAST 139 STREET, BRON              | NX, NY, 10454                                                        |                        |
|------------------|---------------------------------------------------------------|----------------------------------------------------------------------|------------------------|
| Inspection Id    | Inspection Type                                               | Time In                                                              | Last Edited            |
| 595              | ARCHITECTURAL - SENIOR                                        | 2023-10-31 07:40AM                                                   | 2024-01-24 12:57P      |
| 642              | ARCHITECTURAL - ASSOCIATE                                     | 2023-10-31 09:44AM                                                   | 2023-12-10 02:32PM     |
| et Data          |                                                               |                                                                      |                        |
| Question         |                                                               | Answer                                                               |                        |
| Was the Buildin  | ng Fully Accessible for Inspection?                           | Yes                                                                  |                        |
| Principal(s) Inf | ormation                                                      |                                                                      |                        |
|                  | Principal Name                                                | Janine Tubiolo                                                       |                        |
|                  | Principal Organization                                        | P469 - The Bronx School for Continuous Le                            | arners - Bronx         |
|                  | Meeting with Principal?                                       | No                                                                   |                        |
|                  | Principal Feedback                                            | The Primary Principal had no comments or c condition of their asset. | concerns regarding the |
| Custodian        |                                                               | James Joyce                                                          |                        |
| Was the Custod   | lian Present?                                                 | Yes                                                                  |                        |
| Fireman          |                                                               | Edmond Franxhi (Handyman)                                            |                        |
| Was the Firema   | n Present?                                                    | Yes                                                                  |                        |
| Building Squar   | e Footage                                                     | 12,000                                                               |                        |
| Comments on t    | he Area (for Athletic Field, Playing Surfaces, Leased Spaces) | None                                                                 |                        |
| Comments on t    | he Stories (Floors) plus Basements                            | 2 (No Basement)                                                      |                        |
| Comments on t    | he Year Built                                                 | 1972                                                                 |                        |
| Student Popula   | tion                                                          | 50                                                                   |                        |
| Staff Population | n                                                             | 37                                                                   |                        |
| Comments on t    | he Number of Classrooms                                       | 7                                                                    |                        |
| Weather          |                                                               | Fair                                                                 |                        |
| Facade Photo     |                                                               |                                                                      |                        |

East 139th Street - Northwest View

#### Architectural Inspection

Main Entrance Photo

Roof Photo

THE BRONX SCHOOL FOR change.

Facade A - East 139th Street

Roof 1 - East View

| Do Stormwater Management/Green Infrastructure systems exist? | No                                                                                                                                                         |
|--------------------------------------------------------------|------------------------------------------------------------------------------------------------------------------------------------------------------------|
| Туре                                                         | No Storm Water Management Type Selected                                                                                                                    |
| Have any Systems/Major Building Components been upgraded?    | Systems: Exterior Doors and Lintels repainted, Window Guards repainted                                                                                     |
|                                                              | Years: 2020                                                                                                                                                |
|                                                              | Systems: Exterior Doors and Lintels repainted, Window Guards repainted                                                                                     |
|                                                              | Years: 2015                                                                                                                                                |
|                                                              | Systems: Bulkhead Roofing replacement and Bulkhead Walls<br>repairs; Parapet and Exterior Walls repointing and<br>repairs; Windows and Guards replacement. |
|                                                              | Years: 2006                                                                                                                                                |
| Have there been any New Building Additions?                  | No New Construction                                                                                                                                        |
| Tandem                                                       | No Tandem                                                                                                                                                  |
| Leased Space?                                                | No                                                                                                                                                         |