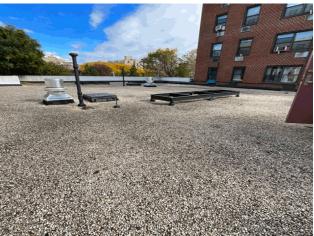

#### Architectural Inspection

Main Entrance Photo

Roof Photo

THE BRONX SCHOOL FOR change.

Facade A - East 139th Street

Roof 1 - East View

| Do Stormwater Management/Green Infrastructure systems exist? | No                                                                                                                                                         |
|--------------------------------------------------------------|------------------------------------------------------------------------------------------------------------------------------------------------------------|
| Туре                                                         | No Storm Water Management Type Selected                                                                                                                    |
| Have any Systems/Major Building Components been upgraded?    | Systems: Exterior Doors and Lintels repainted, Window Guards repainted                                                                                     |
|                                                              | Years: 2020                                                                                                                                                |
|                                                              | Systems: Exterior Doors and Lintels repainted, Window Guards repainted                                                                                     |
|                                                              | Years: 2015                                                                                                                                                |
|                                                              | Systems: Bulkhead Roofing replacement and Bulkhead Walls<br>repairs; Parapet and Exterior Walls repointing and<br>repairs; Windows and Guards replacement. |
|                                                              | Years: 2006                                                                                                                                                |
| Have there been any New Building Additions?                  | No New Construction                                                                                                                                        |
| Tandem                                                       | No Tandem                                                                                                                                                  |
| Leased Space?                                                | No                                                                                                                                                         |

#### Architectural Inspection

| iccui ui Inspection                                                                                        | 230                                                                |
|------------------------------------------------------------------------------------------------------------|--------------------------------------------------------------------|
| iestion                                                                                                    | Response                                                           |
| EXTERIOR                                                                                                   |                                                                    |
| PARAPETS                                                                                                   |                                                                    |
| Instance Quantity                                                                                          | 1,500                                                              |
| Instance Quantity Uom                                                                                      | CF                                                                 |
| Deficiency                                                                                                 | No deficiencies recorded                                           |
| PLAZA DECK                                                                                                 | Does not exist                                                     |
| ROOF                                                                                                       | Inspected                                                          |
| ROOFING                                                                                                    | Inspected                                                          |
| ROOF HATCH/SMOKE HATCH                                                                                     | Does not exist                                                     |
| LEADERS, GUTTERS, DOWNSPOUTS, SCUPPERS                                                                     | Does not exist                                                     |
| ROOF BARRIER/FENCE                                                                                         | Does not exist                                                     |
| ROOF CAGE                                                                                                  | Does not exist                                                     |
| ROOFING                                                                                                    | Inspected                                                          |
| Replacement Quantity                                                                                       | 6,000                                                              |
| Replacement Uom                                                                                            | S.F.                                                               |
| Instance on Built-Up:Roof 1                                                                                | Inspected                                                          |
|                                                                                                            | Roof 1                                                             |
| Instance Condition                                                                                         | 3- Fair                                                            |
| Instance Quantity                                                                                          | 6,000                                                              |
| Instance Quantity Uom                                                                                      | S.F.                                                               |
| Does the roof have major mechanical equipment sitting on Dunnage<br>Steel less than 18" above the Roofing? | Yes                                                                |
| Does this Roof Instance have a Sustainable Roof System?                                                    | No                                                                 |
| Do solar panels exist on these roofs?                                                                      | No                                                                 |
| Is/Are the roof(s) suitable for Solar Panel installation?                                                  | No                                                                 |
| Installation Year                                                                                          | 1985                                                               |
| Source of Installation Year                                                                                | Inspector Estimate                                                 |
| Deficiency                                                                                                 | BUILT-UP:ROOFING:MAJOR ACTIVE ROOF LEAKS IN<br>INSTRUCTIONAL SPACE |
| Deficiency Location/Instance                                                                               |                                                                    |
|                                                                                                            |                                                                    |

#### Architectural Inspection

| stion                        | Response                                     |
|------------------------------|----------------------------------------------|
| XTERIOR                      |                                              |
| ROOF                         |                                              |
| ROOFING                      |                                              |
| ROOFING                      |                                              |
| Deficiency Photo 1           |                                              |
|                              | Room 6 shown, also Rooms 3, 8                |
|                              | and Area outside Room B01                    |
| Deficiency Photo 2           | No photo recorded                            |
| Violations                   | No violations recorded                       |
| Deficiency                   | BUILT-UP:ROOFING:BEYOND USEFUL LIFE          |
| Deficiency Location/Instance | Built-Up:Roof 1                              |
| Deficiency Quantity          | 6,000                                        |
| Quantity Uom                 | S.F.                                         |
| Potential Action             | REPLACE ROOFING WITH MAJOR EQUIPMENT REMOVAL |
| Urgency of Action            | PRIORITY 1                                   |
| Purpose of Action            | LEVEL 2                                      |
| Deficiency Photo 2           | No photo recorded                            |
| Violations                   | No violations recorded                       |
| ROOFING DRAINS               | Inspected                                    |
| Condition                    | 2- Between Good and Fair                     |
| Deficiency                   | No deficiencies recorded                     |
| SPECIALTIES                  | Inspected                                    |
| BULKHEAD/PENTHOUSE           | Inspected                                    |
| Condition                    | 3- Fair                                      |