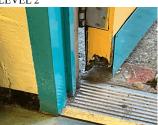

#### Architectural Inspection

| Question         | Response                             |
|------------------|--------------------------------------|
| EXTERIOR         |                                      |
| COPING           | Does not exist                       |
| CORNICE          | Does not exist                       |
| DOORS            | Inspected                            |
| DOORS AND FRAMES | Inspected                            |
| Condition        | 3- Fair                              |
| Deficiency       | METAL CLAD:DETERIORATED DOOR - MINOR |

Deficiency Location/Instance

Deficiency Quantity

Quantity Uom

Potential Action

Urgency of Action

Purpose of Action Deficiency Photo 1 DETERIORATION

X855

1 EACH MAINTENANCE PRIORITY 3 LEVEL 2

|                         | Door to the backyard      |
|-------------------------|---------------------------|
| Deficiency Photo 2      | No photo recorded         |
| Violations              | No violations recorded    |
| DOOR HARDWARE           | Inspected                 |
| Condition               | 2- Between Good and Fair  |
| Deficiency              | No deficiencies recorded  |
| LINTELS                 | Inspected                 |
| Condition               | 2- Between Good and Fair  |
| Deficiency              | No deficiencies recorded  |
| TRANSOM/SIDE LIGHT      | Inspected                 |
| Condition               | 2- Between Good and Fair  |
| Deficiency              | No deficiencies recorded  |
| EXTERIOR WALLS          | Inspected                 |
| Material Type(s)        | Masonry                   |
| Replacement Quantity    | 6,500                     |
| Replacement Uom         | S.F.                      |
| Instance on All Facades | Inspected                 |
| Instance Condition      | 3- Fair                   |
| Instance Quantity       | 6,500                     |
| Instance Quantity Uom   | S.F.                      |
| Deficiency              | BRICK:DETERIORATED JOINTS |