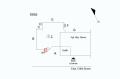

#### Architectural Inspection

| iccui ui Inspection                                                                                        | 230                                                                |
|------------------------------------------------------------------------------------------------------------|--------------------------------------------------------------------|
| iestion                                                                                                    | Response                                                           |
| EXTERIOR                                                                                                   |                                                                    |
| PARAPETS                                                                                                   |                                                                    |
| Instance Quantity                                                                                          | 1,500                                                              |
| Instance Quantity Uom                                                                                      | CF                                                                 |
| Deficiency                                                                                                 | No deficiencies recorded                                           |
| PLAZA DECK                                                                                                 | Does not exist                                                     |
| ROOF                                                                                                       | Inspected                                                          |
| ROOFING                                                                                                    | Inspected                                                          |
| ROOF HATCH/SMOKE HATCH                                                                                     | Does not exist                                                     |
| LEADERS, GUTTERS, DOWNSPOUTS, SCUPPERS                                                                     | Does not exist                                                     |
| ROOF BARRIER/FENCE                                                                                         | Does not exist                                                     |
| ROOF CAGE                                                                                                  | Does not exist                                                     |
| ROOFING                                                                                                    | Inspected                                                          |
| Replacement Quantity                                                                                       | 6,000                                                              |
| Replacement Uom                                                                                            | S.F.                                                               |
| Instance on Built-Up:Roof 1                                                                                | Inspected                                                          |
|                                                                                                            | Roof 1                                                             |
| Instance Condition                                                                                         | 3- Fair                                                            |
| Instance Quantity                                                                                          | 6,000                                                              |
| Instance Quantity Uom                                                                                      | S.F.                                                               |
| Does the roof have major mechanical equipment sitting on Dunnage<br>Steel less than 18" above the Roofing? | Yes                                                                |
| Does this Roof Instance have a Sustainable Roof System?                                                    | No                                                                 |
| Do solar panels exist on these roofs?                                                                      | No                                                                 |
| Is/Are the roof(s) suitable for Solar Panel installation?                                                  | No                                                                 |
| Installation Year                                                                                          | 1985                                                               |
| Source of Installation Year                                                                                | Inspector Estimate                                                 |
| Deficiency                                                                                                 | BUILT-UP:ROOFING:MAJOR ACTIVE ROOF LEAKS IN<br>INSTRUCTIONAL SPACE |
| Deficiency Location/Instance                                                                               |                                                                    |
|                                                                                                            |                                                                    |

Deficiency Quantity Quantity Uom Potential Action

Urgency of Action Purpose of Action 80 S.F. REPLACE ROOFING WITHOUT MAJOR EQUIPMENT REMOVAL PRIORITY 5 LEVEL 2