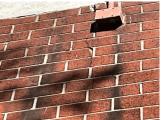

|                         | Door to the backyard      |
|-------------------------|---------------------------|
| Deficiency Photo 2      | No photo recorded         |
| Violations              | No violations recorded    |
| DOOR HARDWARE           | Inspected                 |
| Condition               | 2- Between Good and Fair  |
| Deficiency              | No deficiencies recorded  |
| LINTELS                 | Inspected                 |
| Condition               | 2- Between Good and Fair  |
| Deficiency              | No deficiencies recorded  |
| TRANSOM/SIDE LIGHT      | Inspected                 |
| Condition               | 2- Between Good and Fair  |
| Deficiency              | No deficiencies recorded  |
| EXTERIOR WALLS          | Inspected                 |
| Material Type(s)        | Masonry                   |
| Replacement Quantity    | 6,500                     |
| Replacement Uom         | S.F.                      |
| Instance on All Facades | Inspected                 |
| Instance Condition      | 3- Fair                   |
| Instance Quantity       | 6,500                     |
| Instance Quantity Uom   | S.F.                      |
| Deficiency              | BRICK:DETERIORATED JOINTS |

Facades A - G 140 S.F. REPOINT PRIORITY 3 LEVEL 2

Facade F No photo recorded No violations recorded

BRICK:MINOR CRACKS, SPALLING

Facade A 15 S.F. RESTITCH PRIORITY 3 LEVEL 2

Facade A No photo recorded