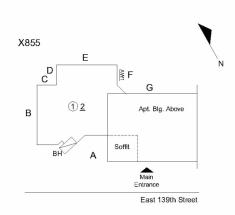

Roof Plan Reference

#### A

| itectural Inspection | X85.                                                                                                                                                            |
|----------------------|-----------------------------------------------------------------------------------------------------------------------------------------------------------------|
| Question             | Response                                                                                                                                                        |
| EXTERIOR             |                                                                                                                                                                 |
| EXTERIOR WALLS       |                                                                                                                                                                 |
| Violations           | No violations recorded                                                                                                                                          |
| Deficiency           | BRICK:CRACKS/DISPLACED/SPALLED BRICK AT                                                                                                                         |
|                      | BUILDING CORNERS                                                                                                                                                |
| Roof Plan Reference  |                                                                                                                                                                 |
|                      | 2005<br>E<br>B<br>C<br>C<br>A<br>A<br>C<br>C<br>A<br>A<br>C<br>A<br>A<br>C<br>A<br>A<br>A<br>C<br>A<br>A<br>A<br>A<br>A<br>A<br>A<br>A<br>A<br>A<br>A<br>A<br>A |
| Elevation            |                                                                                                                                                                 |
| Elevation Reference  | Facade A                                                                                                                                                        |
| Deficiency Quantity  | 15                                                                                                                                                              |
| Quantity Uom         | S.F.                                                                                                                                                            |
| Potential Action     | REMOVE AND REBUILD                                                                                                                                              |
| Urgency of Action    | PRIORITY 4                                                                                                                                                      |