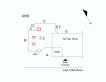

#### BULKHEAD/PENTHOUSE ROOF:MAJOR LEAKAGE

20 S.F. REPLACE PRIORITY 5 LEVEL 2

Bulkhead BH No photo recorded No violations recorded

| Building Condition Assessment Survey 2023-2024<br>nitectural Inspection |                                                                       |  |
|-------------------------------------------------------------------------|-----------------------------------------------------------------------|--|
| Question                                                                | Response                                                              |  |
| EXTERIOR                                                                |                                                                       |  |
| ROOF                                                                    |                                                                       |  |
| SPECIALTIES                                                             |                                                                       |  |
| BULKHEAD/PENTHOUSE                                                      |                                                                       |  |
| Deficiency                                                              | BULKHEAD/PENTHOUSE                                                    |  |
|                                                                         | WALLS/EXTERIOR:DETERIORATED JOINTS                                    |  |
| Deficiency Location/Instance                                            |                                                                       |  |
|                                                                         |                                                                       |  |
| Deficiency Quantity                                                     | 20                                                                    |  |
| Quantity Uom                                                            | S.F.                                                                  |  |
| Potential Action                                                        | REPOINT                                                               |  |
| Urgency of Action                                                       | PRIORITY 3                                                            |  |
| Purpose of Action                                                       | LEVEL 2                                                               |  |
| Deficiency Photo 1                                                      |                                                                       |  |
|                                                                         | Bulkhead BH                                                           |  |
| Deficiency Photo 2                                                      | No photo recorded                                                     |  |
| Violations                                                              | No violations recorded                                                |  |
| Deficiency                                                              | BULKHEAD/PENTHOUSE WALLS/INTERIOR:CMU<br>DETERIORATED JOINTS          |  |
| Deficiency Location/Instance                                            |                                                                       |  |
| ·                                                                       | ADDS<br>C<br>C<br>C<br>C<br>C<br>C<br>C<br>C<br>C<br>C<br>C<br>C<br>C |  |
| Deficiency Quantity                                                     | 25                                                                    |  |
| Quantity Uom                                                            | S.F.                                                                  |  |
| Potential Action                                                        | REPOINT                                                               |  |
| Urgency of Action                                                       | PRIORITY 3                                                            |  |
| Purpose of Action                                                       | LEVEL 2                                                               |  |
| Deficiency Photo 1                                                      |                                                                       |  |
|                                                                         | Bulkhead BH                                                           |  |
| Deficiency Photo 2                                                      | No photo recorded                                                     |  |
| Violations                                                              | No violations recorded                                                |  |
| Deficiency                                                              | BULKHEAD/PENTHOUSE WALLS/INTERIOR:CMU                                 |  |