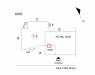

#### A

| itectural Inspection | X85.                                                                                                                                                            |
|----------------------|-----------------------------------------------------------------------------------------------------------------------------------------------------------------|
| Question             | Response                                                                                                                                                        |
| EXTERIOR             |                                                                                                                                                                 |
| EXTERIOR WALLS       |                                                                                                                                                                 |
| Violations           | No violations recorded                                                                                                                                          |
| Deficiency           | BRICK:CRACKS/DISPLACED/SPALLED BRICK AT                                                                                                                         |
|                      | BUILDING CORNERS                                                                                                                                                |
| Roof Plan Reference  |                                                                                                                                                                 |
|                      | 2005<br>E<br>B<br>C<br>C<br>A<br>A<br>C<br>C<br>A<br>A<br>C<br>A<br>A<br>C<br>A<br>A<br>A<br>C<br>A<br>A<br>A<br>A<br>A<br>A<br>A<br>A<br>A<br>A<br>A<br>A<br>A |
| Elevation            |                                                                                                                                                                 |
| Elevation Reference  | Facade A                                                                                                                                                        |
| Deficiency Quantity  | 15                                                                                                                                                              |
| Quantity Uom         | S.F.                                                                                                                                                            |
| Potential Action     | REMOVE AND REBUILD                                                                                                                                              |
| Urgency of Action    | PRIORITY 4                                                                                                                                                      |