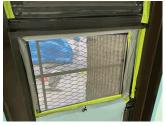

Deficiency

Deficiency Location/Instance

METAL:AIR/WATER INFILTRATION, DETERIORATED JOINTS WITH DAMAGED CAULKING

Deficiency Quantity Quantity Uom Potential Action Urgency of Action

Purpose of Action Deficiency Photo 1 60 L.F. MAINTENANCE PRIORITY 4