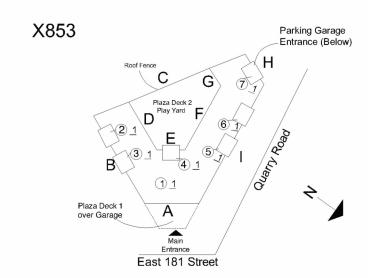

#### **Building Condition Assessment Survey 2023-2024**

Architectural Inspection X853

| Asset:        | P.S. 59 ANNEX - BRONX, 2120 QUARRY ROAD, BRONX, NY, 10457 |                    |                    |
|---------------|-----------------------------------------------------------|--------------------|--------------------|
| Inspection Id | Inspection Type                                           | Time In            | Last Edited        |
| 1750          | ARCHITECTURAL - SENIOR                                    | 2023-12-18 11:02AM | 2024-06-12 10:06PM |
| 1754          | ARCHITECTURAL - ASSOCIATE                                 | 2023-12-18 12:40PM | 2024-01-11 03:45PM |