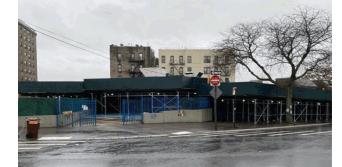

| 8,100                                                           |
| Comments on the Area (for Athletic Field, Playing Surfaces, Leased Spaces) | None                                                            |
| Comments on the Stories (Floors) plus Basements                            | 1 (No Basement)                                                 |
| Comments on the Year Built                                                 | 1975                                                            |
| Student Population                                                         | 41                                                              |
| Staff Population                                                           | 14                                                              |



Quarry Road - Southwest view

Heavy Rain

#### **Building Condition Assessment Survey 2023-2024**

#### Architectural Inspection

Main Entrance Photo

X853

Facade A - Quarry Road

Not taken

No

No Storm Water Management Type Selected

Water Heater installed Systems:

Years: 2020

Systems: Limited Roofing repairs

Years: 2015

Limited Pre-cast wall repairs Systems:

Years:

Systems: Complete Roofing, Flashing, Roof Drain replacement;

Limited exterior Pre-cast wall repairs and Exterior

**Image** 

Door replacement 2003

Years: Have there been any New Building Additions? No New Construction

Tandem No Tandem Leased Space? Yes

Year Leased 1975 Full Inspection Inspection Type

**Priority Condition** 

Roof Photo

Do Stormwater Management/Green Infrastructure systems exist?

Have any Syst