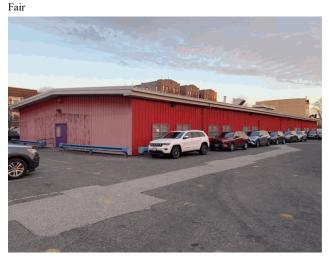

|                                                                                                |
| Comments on t                                                              | he Stories (Floors) plus Basements  | 1 (No Basement)                                                                                                                                                                                                                                                                                                                      |                                                                                                |

1970

213

18

12



Facade A and B - Northwest View

#### **Building Condition Assessment Survey 2023-2024**

#### **Architectural Inspection**

Main Entrance Photo

Roof Photo

X851

Facade A - facing Asset X874



Roof 1 - North View from Main Asset X053

No

No Storm Water Management Type Selected

Systems: Roof patching and repair, exterior door repainting.

Years: 202

Systems: Windows and Window Guards (partial)

Years: 201

Systems: Roofing replacement (full); Exterior Wall repairs

(partial)

Years: 1998
No New Construction

No Tandem

No

Type

Have any Systems/Major Building Components been upgraded?

Do Stormwater Management/Green Infrastructure systems exist?

Have there been any New Building Additions?

Tandem

Leased Space?

Priority Condition

| Friority Condition  |               |