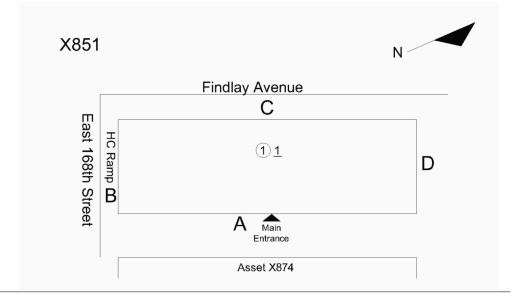

### **Building Condition Assessment Survey 2023-2024**

Architectural Inspection X851

P.S. 53 MINISCHOOL #1 - BRONX, 360 EAST 168 STREET, BRONX, NY, 10456

Asset:

Comments on the Year Built

Comments on the Number of Classrooms