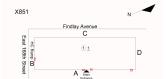

GHT Does not exist EXTERIOR WALLS Inspected Material Type(s) Steel Replacement Quantity 3,500 Replacement Uom S.F. Instance on All Facades Inspected 4- Between Fair and Poor Instance Condition Instance Quantity 3,500 Instance Quantity Uom S.F. Deficiency METAL PANEL: DAMAGED TRIM Roof Plan Reference 1)1 Ramp 168th A Main Elevation Elevation Reference Facade A and C Deficiency Quantity 25 Quantity Uom L.F. Potential Action REPLACE PRIORITY 4 Urgency of Action LEVEL 2 Purpose of Action



|                    | Facade A/B                |
|--------------------|---------------------------|
| Deficiency Photo 2 | No photo recorded         |
| Violations         | No violations recorded    |
| eficiency          | METAL PANEL:MAJOR RUSTING |

Deficiency Roof Plan Reference

Deficiency Photo 1



#### **Building Condition Assessment Survey 2023-2024**

#### **Architectural Inspection** X851

#### **EXTERIOR**

Question

#### EXTERIOR WALLS

Elevation



Elevation Reference **Deficiency Quantity** 

Quantity Uom Potential Action Urgency of Action Purpose of Action

Deficiency Photo 1



Response

15 S.F. REPLACE PRIORITY 4 LEVEL 2



Facade A No photo recorded No violations recorded

Violations Deficiency

Roof Plan Reference

Deficiency Photo 2





Elevation



Facade A and C 30 L.F.

REPAIR PRIORITY 4



Facade C

No photo recorded

Elevation Reference Deficiency Quantity Quantity Uom Potential Action Urgency of Action Purpose of Action Deficiency Photo 1

Deficiency Photo 2

| estion                                 | Response