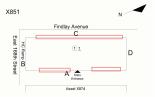

1970

213

18

12

Facade A and B - Northwest View

#### **Architectural Inspection**

Main Entrance Photo

Roof Photo

X851

Facade A - facing Asset X874

Roof 1 - North View from Main Asset X053

No

No Storm Water Management Type Selected