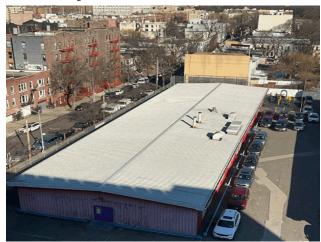

#### **Architectural Inspection**

Main Entrance Photo

Roof Photo

X851

Facade A - facing Asset X874

Roof 1 - North View from Main Asset X053

No

No Storm Water Management Type Selected