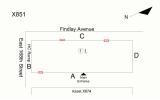

1970

213

18

12

Facade A and B - Northwest View

#### **Architectural Inspection**

Main Entrance Photo

Roof Photo

X851

Facade A - facing Asset X874

Roof 1 - North View from Main Asset X053

No

No Storm Water Management Type Selected