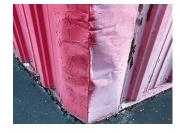

|                    | Facade A/B                |
|--------------------|---------------------------|
| Deficiency Photo 2 | No photo recorded         |
| Violations         | No violations recorded    |
| eficiency          | METAL PANEL:MAJOR RUSTING |