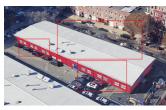

and C | Inspected                           |  |  |
| Instance Condition                                 | 4- Between Fair and Poor            |  |  |
| Instance Quantity                                  | 600                                 |  |  |
| Instance Quantity Uom                              | S.F.                                |  |  |
| Installation Year                                  | 1998                                |  |  |
| Source of Installation Year                        | Documented                          |  |  |
| Are these windows insulated?                       | No                                  |  |  |
| Deficiency                                         | ALUMINUM - DOUBLE HUNG:DETERIORATED |  |  |



Elevation

Deficiency Photo 1

Roof Plan Reference



Elevation Reference Facade A and C
Deficiency Quantity 150
Quantity Uom S.F.
Potential Action REPLACE WINDOW
Urgency of Action PRIORITY 4
Purpose of Action LEVEL 2



| Violations         | No violations recorded |
|--------------------|------------------------|
| Deficiency Photo 2 | No photo recorded      |
|                    | Room 4                 |

| · Iolanois                  | Tio violations recorded  |  |
|-----------------------------|--------------------------|--|
| INTERIOR                    | Inspected                |  |
| POOLS                       | Does not exist           |  |
| STRUCTURAL                  | Inspected                |  |
| COLUMNS/BEAMS/BEARING WALLS | Inspected                |  |
| Condition                   | 2- Between Good and Fair |  |
| De