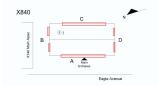

6 Fair

Facade A - Southeast View

#### **Architectural Inspection**

Main Entrance Photo

EXIT

X840

Facade A - Eagle Avenue

Roof 1 - South View

No

No Storm Water Management Type Selected