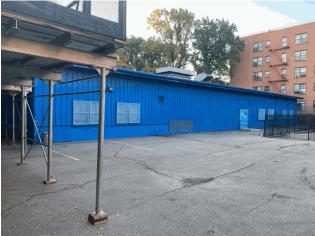

6 Fair

Facade A - Southeast View

#### **Architectural Inspection**

Main Entrance Photo

EXIT

X840

Facade A - Eagle Avenue

Roof 1 - South View

No

No Storm Water Management Type Selected