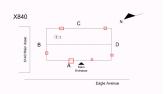

#### **Architectural Inspection**

Main Entrance Photo

EXIT

X840

Facade A - Eagle Avenue

Roof 1 - South View

No

No Storm Water Management Type Selected