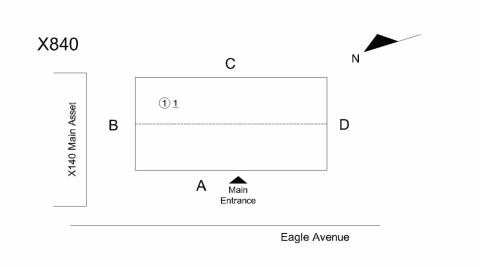

#### **Architectural Inspection**

Main Entrance Photo

EXIT

X840

Facade A - Eagle Avenue

Roof 1 - South View

No

No Storm Water Management Type Selected