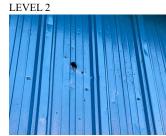

#### EXTERIOR WALLS

Elevation

Elevation Reference **Deficiency Quantity** Quantity Uom Potential Action Urgency of Action Purpose of Action Deficiency Photo 1

Response

35

L.F. REPLACE

PRIORITY 4

LEVEL 2

Facade A/B No photo recorded Deficiency Photo 2 Violations No violations recorded

Deficiency

Roof Plan Reference

METAL PANEL:SEVERE DENTS

Elevation

Elevation Reference Deficiency Quantity 75 Quantity Uom S.F. Potential Action REPLACE PRIORITY 4 Urgency of Action Purpose of Action Deficiency Photo 1