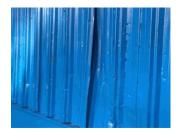

# **Building Condition Assessment Survey 2023-2024**

Architectural Inspection X840

| estion                       | Response                                                 |
|------------------------------|----------------------------------------------------------|
| XTERIOR                      |                                                          |
| COPING                       | Does not exist                                           |
| CORNICE                      | Does not exist                                           |
| DOORS                        | Inspected                                                |
| DOORS AND FRAMES             | Inspected                                                |
| Condition                    | 5- Poor                                                  |
| Deficiency                   | METAL CLAD:DETERIORATED DOOR AND FRAME -                 |
| Deficiency                   | MAJOR DETERIORATION                                      |
| Deficiency Location/Instance | X840                                                     |
|                              | D D A Service Edge Avenue                                |
| Deficiency Quantity          | 2                                                        |
| Quantity Uom                 | EACH                                                     |
| Potential Action             | REPLACE                                                  |
| Urgency of Action            | PRIORITY 4                                               |
| Purpose of Action            | LEVEL 2                                                  |
| Deficiency Photo 1           |                                                          |
|                              | Exit 1                                                   |
| Deficiency Photo 2           | No photo recorded                                        |
| Violations                   | No violations recorded                                   |
| DOOR HARDWARE                | Inspected                                                |
| Condition                    | 3- Fair                                                  |
| Deficiency                   | No deficiencies recorded                                 |
| LINTELS                      | Does not exist                                           |
| TRANSOM/SIDE LIGHT           | Does not exist                                           |
| EXTERIOR WALLS               | Inspected                                                |
| Material Type(s)             | Steel                                                    |
| Replacement Quantity         | 4,000                                                    |
| Replacement Uom              | S.F.                                                     |
| Instance on All Facades      | Inspected                                                |
| Instance Condition           | 5- Poor                                                  |
| Instance Quantity            | 4,000                                                    |
| Instance Quantity Uom        | S.F.                                                     |
| Deficiency                   | METAL PANEL:DAMAGED TRIM                                 |
| Roof Plan Reference          | X840  C  (3.1  A Management of Enterween English Average |

#### EXTERIOR WALLS

Elevation

Elevation Reference **Deficiency Quantity** Quantity Uom Potential Action Urgency of Action Purpose of Action Deficiency Photo 1

Response

35

L.F. REPLACE

PRIORITY 4

LEVEL 2

Facade A/B No photo recorded Deficiency Photo 2 Violations No violations recorded

Deficiency

Roof Plan Reference

METAL PANEL:SEVERE DENTS

Elevation

Elevation Reference Deficiency Quantity 75 Quantity Uom S.F. Potential Action REPLACE PRIORITY 4 Urgency of Action Purpose of Action Deficiency Photo 1