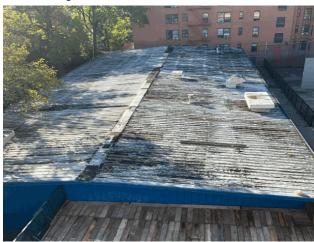

#### **Architectural Inspection**

Main Entrance Photo

EXIT

X840

Facade A - Eagle Avenue

Roof 1 - South View

No

No Storm Water Management Type Selected

# Roof Photo

Do Stormwater Management/Green Infrastructure systems exist?

Type

Have any Systems/Major Building Components been upgraded?

#### EXTERIOR WALLS

Deficiency Photo 1

Deficiency Photo 2

Facade C

No photo recorded

No violations recorded

Response

| Violations                             | No violations recorded   |  |
|----------------------------------------|--------------------------|--|
| EXTERIOR SOFFITS                       | Does not exist           |  |
| LOADING DOCK                           | Does not exist           |  |
| LOUVER                                 | Inspected                |  |
| Condition                              | 2- Between Good and Fair |  |
| Deficiency                             | No deficiencies recorded |  |
| PARAPETS                               | Does not exist           |  |
| PLAZA DECK                             | Does not exist           |  |
| ROOF                                   | Inspected                |  |
| ROOFING                                | Inspected                |  |
| ROOF HATCH/SMOKE HATCH                 | Does not exist           |  |
| LEADERS, GUTTERS, DOWNSPOUTS, SCUPPERS | Inspected                |  |
|                                        |                          |  |

Deficiency

Condition

Deficiency Location/Instance

Deficiency Photo 1

Deficiency Quantity 35
Quantity Uom L.F.
Potential Action REPLACE
Urgency of Action PRIORITY 5
Purpose of Action LEVEL 2

Facade C
Deficiency Photo 2