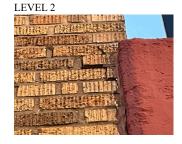

#### Inspection

| Question             | Response       |  |
|----------------------|----------------|--|
| Architectural        |                |  |
| EXTERIOR             | Inspected      |  |
| AREAWAY              | Does not exist |  |
| AWNINGS AND CANOPIES | Does not exist |  |
| CHIMNEY              | Inspected      |  |
| Material Type(s)     | Masonry        |  |
| Condition            | 3- Fair        |  |

Deficiency

Deficiency Location/Instance

BRICK:DETERIORATED JOINTS

Deficiency Quantity

Quantity Uom

Potential Action

Urgency of Action

Purpose of Action