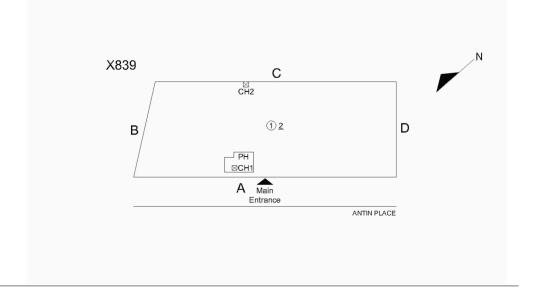

#### **Building Condition Assessment Survey 2023-2024**

Architectural Inspection X839

| Asset:           | BRONX HS FOR THE VISUAL ARTS - BRONX, 20 | 10 ANTIN PLACE, BRONX, NY, 10462                                                                   |
|------------------|------------------------------------------|----------------------------------------------------------------------------------------------------|
| Inspection Id    | Inspection Type                          | Time In Last Edited                                                                                |
| 4888             | ARCHITECTURAL - SENIOR                   | 2024-04-22 07:06AM 2024-06-05 04:15Pl                                                              |
| 4896             | ARCHITECTURAL - ASSOCIATE                | 2024-04-22 09:13AM 2024-04-29 06:35PI                                                              |
| sset Data        |                                          |                                                                                                    |
| Question         |                                          | Answer                                                                                             |
| Was the Buildin  | ng Fully Accessible for Inspection?      | No                                                                                                 |
| Inspection Inac  | cessible Comment                         | Facade C and D (construction staging)                                                              |
| Principal(s) Inf | formation                                |                                                                                                    |
|                  | Principal Name                           | Iris Witherspoon                                                                                   |
|                  | Principal Organization                   | Bronx HS for the Visual Arts - Bronx                                                               |
|                  | Meeting with Principal?                  | No                                                                                                 |
|                  | Principal Feedback                       | The Principal returned the questionnaire with the following comment: All RTUs need to be replaced. |
|                  | Principal Name                           | Mariola Kolovziej                                                                                  |
|                  | Principal Organization                   | X811 SPED - Bronx                                                                                  |
|                  | Meeting with Principal?                  | No                                                                                                 |
|                  | Principal Feedback                       | No Feedback from Principal                                                                         |
| Custodian        |                                          | Robert Trigiliano (TC)                                                                             |

#### **Architectural Inspection**

Main Entrance Photo

X839

Facade A - Antin Place

Roof 1 - North View

No Storm Water Management Type Selected

Systems: New schoolyard asphalt pavement, drainage, site

benches, fence