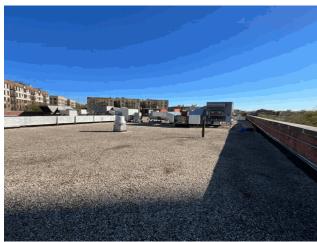

#### **Architectural Inspection**

Main Entrance Photo

X839

Facade A - Antin Place

Roof 1 - North View

No Storm Water Management Type Selected

Systems: New schoolyard asphalt pavement, drainage, site

benches, fence