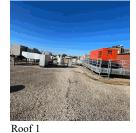

#### **Architectural Inspection**

Main Entrance Photo

X839

Facade A - Antin Place

Roof 1 - North View

No Storm Water Management Type Selected

Systems: New schoolyard asphalt pavement, drainage, site

benches, fence