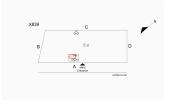

Comments on the Stories (Floors) plus Basements

Comments on the Year Built

Student Population Staff Population

Comments on the Number of Classrooms

Weather Facade Photo

Antin Place - Southwest View

#### **Architectural Inspection**

Main Entrance Photo

X839

Facade A - Antin Place

Roof 1 - North View

No Storm Water Management Type Selected

Systems: New schoolyard asphalt pavement, drainage, site

benches, fence