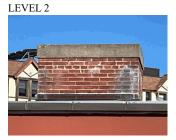

#### Inspection

| Question             | Response       |  |
|----------------------|----------------|--|
| Architectural        |                |  |
| EXTERIOR             | Inspected      |  |
| AREAWAY              | Does not exist |  |
| AWNINGS AND CANOPIES | Does not exist |  |
| CHIMNEY              | Inspected      |  |
| Material Type(s)     | Masonry        |  |
| Condition            | 3- Fair        |  |

Deficiency

Deficiency Location/Instance

BRICK:DETERIORATED JOINTS

Deficiency Quantity

Quantity Uom

Potential Action

Urgency of Action

Purpose of Action