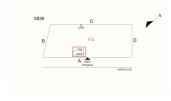

Comments on the Stories (Floors) plus Basements

Comments on the Year Built

Student Population Staff Population

Comments on the Number of Classrooms

Weather Facade Photo

Antin Place - Southwest View

#### **Architectural Inspection**

Main Entrance Photo

X839

Facade A - Antin Place

Roof 1 - North View

No Storm Water Management Type Selected

Systems: New schoolyard asphalt pavement, drainage, site

benches, fence