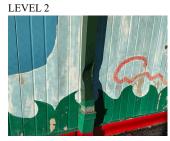

#### Archit .1 T.

| estion                       | Response                              |
|------------------------------|---------------------------------------|
| XTERIOR                      | <b>I</b>                              |
| DOORS                        |                                       |
| DOORS AND FRAMES             |                                       |
| Deficiency Location/Instance |                                       |
| Denetercy Location/ instance | X823 N                                |
|                              | C C                                   |
|                              | B Ol Demans D                         |
|                              |                                       |
|                              | A Mana<br>Entration<br>Monteen Avenue |
|                              |                                       |
| Deficiency Quantity          | 2                                     |
| Quantity Uom                 | EACH                                  |
| Potential Action             | REPLACE                               |
| Urgency of Action            | PRIORITY 4                            |
| Purpose of Action            | LEVEL 2                               |
| Deficiency Photo 1           |                                       |
|                              |                                       |
|                              |                                       |
|                              |                                       |
|                              |                                       |
|                              |                                       |
|                              |                                       |
|                              |                                       |
|                              | Exit 3                                |
| Deficiency Photo 2           | No photo recorded                     |
| Violations                   | No violations recorded                |
| DOOR HARDWARE                | Inspected                             |
| Condition                    | 2- Between Good and Fair              |
| Deficiency                   | No deficiencies recorded              |
| LINTELS                      | Does not exist                        |
| TRANSOM/SIDE LIGHT           | Does not exist                        |
| EXTERIOR WALLS               | Inspected                             |
| Material Type(s)             | Steel                                 |
| Replacement Quantity         | 8,200                                 |
| Replacement Uom              | S.F.                                  |
| Instance on All Facades      | Inspected                             |
| Instance Condition           | 4- Between Fair and Poor              |
| Instance Quantity            | 8,200                                 |
| Instance Quantity Uom        | S.F.                                  |
| Deficiency                   | METAL PANEL:SEVERE DENTS              |
| Roof Plan Reference          | X823 N                                |
|                              |                                       |
|                              |                                       |
|                              | E NC ENTRON                           |
|                              | A the                                 |
|                              | mmana<br>Morrison Avenue              |
| Elevation                    |                                       |
| Elevation                    |                                       |
|                              |                                       |
|                              |                                       |

Elevation Reference Deficiency Quantity Quantity Uom

All Facades

35

S.F.

| Question            | Response                                                                     |
|---------------------|------------------------------------------------------------------------------|
| EXTERIOR            |                                                                              |
| EXTERIOR WALLS      |                                                                              |
| Potential Action    | REPLACE                                                                      |
| Urgency of Action   | PRIORITY 4                                                                   |
| Purpose of Action   | LEVEL 2                                                                      |
| Deficiency Photo 1  |                                                                              |
|                     | Facade B                                                                     |
| Deficiency Photo 2  | No photo recorded                                                            |
| Violations          | No violations recorded                                                       |
| Deficiency          | METAL PANEL:MAJOR RUSTING                                                    |
| Roof Plan Reference | X823 N                                                                       |
|                     | C<br>C<br>C<br>C<br>C<br>C<br>C<br>C<br>C<br>C<br>C<br>C<br>C<br>C           |
| Elevation           |                                                                              |
| Elevation Reference | All Facades                                                                  |
| Deficiency Quantity | 15                                                                           |
| Quantity Uom        | S.F.                                                                         |
| Potential Action    | REPLACE                                                                      |
| Urgency of Action   | PRIORITY 4                                                                   |
| Purpose of Action   | LEVEL 2                                                                      |
| Deficiency Photo 1  |                                                                              |
|                     | Facades A/B                                                                  |
| Deficiency Photo 2  | No photo recorded                                                            |
| Violations          | No violations recorded                                                       |
| Deficiency          | METAL PANEL:DAMAGED TRIM                                                     |
| Roof Plan Reference | X823 N<br>B<br>C<br>C<br>C<br>C<br>C<br>C<br>C<br>C<br>C<br>C<br>C<br>C<br>C |