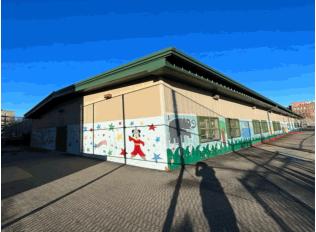

|                    |  |  |  |
| Weather          |                                                                     | Fair                                                                                                                                                                                                          |                    |  |  |  |
| Facade Photo     |                                                                     |                                                                                                                                                                                                               |                    |  |  |  |



Facades A and B - Southeast View

#### Architectural Inspection

Main Entrance Photo

Facade A - Morrison Avenue



Roof 1 - North View from Main Asset X123 No No Storm Water Management Type Selected No System Upgraded No New Construction No Tandem No

Roof Photo

Do Stormwater Management/Green Infrastructure systems exist? Type Have any Systems/Major Building Components been upgraded? Have there been any New Building Additions? Tandem Leased Space?

#### **Priority Condition**

| Exist                                                | Priority                                                                                                                             | Condition                                                                                       | Component            | L