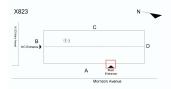

#### Archit .1 T.

| estion                       | Response                              |
|------------------------------|---------------------------------------|
| XTERIOR                      | <b>I</b>                              |
| DOORS                        |                                       |
| DOORS AND FRAMES             |                                       |
| Deficiency Location/Instance |                                       |
| Denetercy Location/ instance | X823 N                                |
|                              | C C                                   |
|                              | B Ol Demans D                         |
|                              |                                       |
|                              | A Mana<br>Entration<br>Monteen Avenue |
|                              |                                       |
| Deficiency Quantity          | 2                                     |
| Quantity Uom                 | EACH                                  |
| Potential Action             | REPLACE                               |
| Urgency of Action            | PRIORITY 4                            |
| Purpose of Action            | LEVEL 2                               |
| Deficiency Photo 1           |                                       |
|                              |                                       |
|                              |                                       |
|                              |                                       |
|                              |                                       |
|                              |                                       |
|                              |                                       |
|                              |                                       |
|                              | Exit 3                                |
| Deficiency Photo 2           | No photo recorded                     |
| Violations                   | No violations recorded                |
| DOOR HARDWARE                | Inspected                             |
| Condition                    | 2- Between Good and Fair              |
| Deficiency                   | No deficiencies recorded              |
| LINTELS                      | Does not exist                        |
| TRANSOM/SIDE LIGHT           | Does not exist                        |
| EXTERIOR WALLS               | Inspected                             |
| Material Type(s)             | Steel                                 |
| Replacement Quantity         | 8,200                                 |
| Replacement Uom              | S.F.                                  |
| Instance on All Facades      | Inspected                             |
| Instance Condition           | 4- Between Fair and Poor              |
| Instance Quantity            | 8,200                                 |
| Instance Quantity Uom        | S.F.                                  |
| Deficiency                   | METAL PANEL:SEVERE DENTS              |
| Roof Plan Reference          | X823 N                                |
|                              |                                       |
|                              |                                       |
|                              | E NC ENTRON                           |
|                              | A the                                 |
|                              | mmana<br>Morrison Avenue              |
| Elevation                    |                                       |
| Elevation                    |                                       |
|                              |                                       |
|                              |                                       |