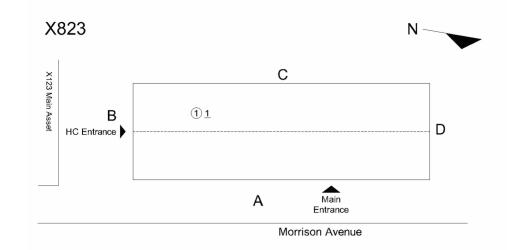

#### Archit .1 T.

| estion                       | Response                              |
|------------------------------|---------------------------------------|
| XTERIOR                      | <b>I</b>                              |
| DOORS                        |                                       |
| DOORS AND FRAMES             |                                       |
| Deficiency Location/Instance |                                       |
| Denetercy Location/ instance | X823 N                                |
|                              | C C                                   |
|                              | B Ol Demans D                         |
|                              |                                       |
|                              | A Mana<br>Entration<br>Monteen Avenue |
|                              |                                       |
| Deficiency Quantity          | 2                                     |
| Quantity Uom                 | EACH                                  |
| Potential Action             | REPLACE                               |
| Urgency of Action            | PRIORITY 4                            |
| Purpose of Action            | LEVEL 2                               |
| Deficiency Photo 1           |                                       |
|                              |                                       |
|                              |                                       |
|                              |                                       |
|                              |                                       |
|                              |                                       |
|                              |                                       |
|                              |                                       |
|                              | Exit 3                                |
| Deficiency Photo 2           | No photo recorded                     |
| Violations                   | No violations recorded                |
| DOOR HARDWARE                | Inspected                             |
| Condition                    | 2- Between Good and Fair              |
| Deficiency                   | No deficiencies recorded              |
| LINTELS                      | Does not exist                        |
| TRANSOM/SIDE LIGHT           | Does not exist                        |
| EXTERIOR WALLS               | Inspected                             |
| Material Type(s)             | Steel                                 |
| Replacement Quantity         | 8,200                                 |
| Replacement Uom              | S.F.                                  |
| Instance on All Facades      | Inspected                             |
| Instance Condition           | 4- Between Fair and Poor              |
| Instance Quantity            | 8,200                                 |
| Instance Quantity Uom        | S.F.                                  |
| Deficiency                   | METAL PANEL:SEVERE DENTS              |
| Roof Plan Reference          | X823 N                                |
|                              |                                       |
|                              |                                       |
|                              | E NC ENTRON                           |
|                              | A the                                 |
|                              | mmana<br>Morrison Avenue              |
| Elevation                    |                                       |
| Elevation                    |                                       |
|                              |                                       |
|                              |                                       |