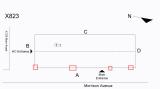

#### Archit .1 T.

| estion                       | Response                              |
|------------------------------|---------------------------------------|
| XTERIOR                      | <b>I</b>                              |
| DOORS                        |                                       |
| DOORS AND FRAMES             |                                       |
| Deficiency Location/Instance |                                       |
| Denetercy Location/ instance | X823 N                                |
|                              | C C                                   |
|                              | B Ol Demans D                         |
|                              |                                       |
|                              | A Mana<br>Entration<br>Monteen Avenue |
|                              |                                       |
| Deficiency Quantity          | 2                                     |
| Quantity Uom                 | EACH                                  |
| Potential Action             | REPLACE                               |
| Urgency of Action            | PRIORITY 4                            |
| Purpose of Action            | LEVEL 2                               |
| Deficiency Photo 1           |                                       |
|                              |                                       |
|                              |                                       |
|                              |                                       |
|                              |                                       |
|                              |                                       |
|                              |                                       |
|                              |                                       |
|                              | Exit 3                                |
| Deficiency Photo 2           | No photo recorded                     |
| Violations                   | No violations recorded                |
| DOOR HARDWARE                | Inspected                             |
| Condition                    | 2- Between Good and Fair              |
| Deficiency                   | No deficiencies recorded              |
| LINTELS                      | Does not exist                        |
| TRANSOM/SIDE LIGHT           | Does not exist                        |
| EXTERIOR WALLS               | Inspected                             |
| Material Type(s)             | Steel                                 |
| Replacement Quantity         | 8,200                                 |
| Replacement Uom              | S.F.                                  |
| Instance on All Facades      | Inspected                             |
| Instance Condition           | 4- Between Fair and Poor              |
| Instance Quantity            | 8,200                                 |
| Instance Quantity Uom        | S.F.                                  |
| Deficiency                   | METAL PANEL:SEVERE DENTS              |
| Roof Plan Reference          | X823 N                                |
|                              |                                       |
|                              |                                       |
|                              | E NC ENTRON                           |
|                              | A the                                 |
|                              | mmana<br>Morrison Avenue              |
| Elevation                    |                                       |
| Elevation                    |                                       |
|                              |                                       |
|                              |                                       |