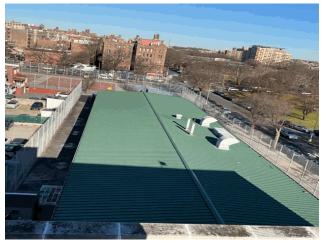

Roof Photo

Do Stormwater Management/Green Infrastructure systems exist? Type Have any Systems/Major Building Components been upgraded? Have there been any New Building Additions? Tandem Leased Space?

#### 35

L.F. REPLACE PRIORITY 3

|                          | Facade A               |
|--------------------------|------------------------|
| Deficiency Photo 2       | No photo recorded      |
| Violations               | No violations recorded |
| ROOF BARRIER/FENCE       | Does not exist         |
| ROOF CAGE                | Does not exist         |
| ROOFING                  | Inspected              |
| Replacement Quantity     | 12,000                 |
| Replacement Uom          | S.F.                   |
| Instance on Metal:Roof 1 | Inspected              |
| Instance Roof Photo      |                        |