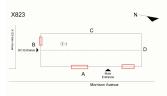

#### Archit .1 T.

| estion                       | Response                              |
|------------------------------|---------------------------------------|
| XTERIOR                      | <b>I</b>                              |
| DOORS                        |                                       |
| DOORS AND FRAMES             |                                       |
| Deficiency Location/Instance |                                       |
| Denetercy Location/ instance | X823 N                                |
|                              | C C                                   |
|                              | B Ol Demans D                         |
|                              |                                       |
|                              | A Mana<br>Entration<br>Monteen Avenue |
|                              |                                       |
| Deficiency Quantity          | 2                                     |
| Quantity Uom                 | EACH                                  |
| Potential Action             | REPLACE                               |
| Urgency of Action            | PRIORITY 4                            |
| Purpose of Action            | LEVEL 2                               |
| Deficiency Photo 1           |                                       |
|                              |                                       |
|                              |                                       |
|                              |                                       |
|                              |                                       |
|                              |                                       |
|                              |                                       |
|                              |                                       |
|                              | Exit 3                                |
| Deficiency Photo 2           | No photo recorded                     |
| Violations                   | No violations recorded                |
| DOOR HARDWARE                | Inspected                             |
| Condition                    | 2- Between Good and Fair              |
| Deficiency                   | No deficiencies recorded              |
| LINTELS                      | Does not exist                        |
| TRANSOM/SIDE LIGHT           | Does not exist                        |
| EXTERIOR WALLS               | Inspected                             |
| Material Type(s)             | Steel                                 |
| Replacement Quantity         | 8,200                                 |
| Replacement Uom              | S.F.                                  |
| Instance on All Facades      | Inspected                             |
| Instance Condition           | 4- Between Fair and Poor              |
| Instance Quantity            | 8,200                                 |
| Instance Quantity Uom        | S.F.                                  |
| Deficiency                   | METAL PANEL:SEVERE DENTS              |
| Roof Plan Reference          | X823 N                                |
|                              |                                       |
|                              |                                       |
|                              | E NC ENTRON                           |
|                              | A the                                 |
|                              | mmana<br>Morrison Avenue              |
| Elevation                    |                                       |
| Elevation                    |                                       |
|                              |                                       |
|                              |                                       |