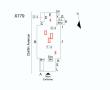

Facade F, G and J 1,000 S.F. REPOINT PRIORITY 3 LEVEL 2

Facade J

No photo recorded

No violations recorded

STONE: DETERIORATED MASONRY SILLS - MAJOR

Deficiency Photo 2 Violations Deficiency

Roof Plan Reference

Elevation

Elevation Reference Deficiency Quantity Quantity Uom Potential Action Urgency of Action Purpose of Action Deficiency Photo 1

Deficiency Photo 2 Violations

Deficiency

Roof Plan Reference