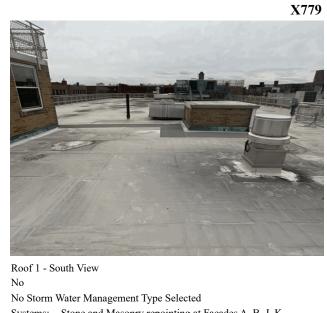

# Architectural Inspection

Roof Photo

| Do Stormwater Management/Green Infrastructure systems exist? | No                                                                                       |
|--------------------------------------------------------------|------------------------------------------------------------------------------------------|
| Туре                                                         | No Storm Water Management Type Selected                                                  |
| Have any Systems/Major Building Components been upgraded?    | Systems: Stone and Masonry repointing at Facades A, B, J, K<br>and L (includes parapets) |
|                                                              | Years: 2023                                                                              |
| Have there been any New Building Additions?                  | No New Construction                                                                      |
| Tandem                                                       | No Tandem                                                                                |
| Leased Space?                                                | Yes                                                                                      |
| Year Leased                                                  | 2017                                                                                     |
| Inspection Type                                              | Full Inspection                                                                          |

# Architectural Inspection

|                                                                                                            | D.                                |
|------------------------------------------------------------------------------------------------------------|-----------------------------------|
| uestion                                                                                                    | Response                          |
| EXTERIOR                                                                                                   |                                   |
| ROOF                                                                                                       |                                   |
| ROOFING                                                                                                    |                                   |
| ROOFING                                                                                                    |                                   |
| Instance Roof Photo                                                                                        | Roof 1                            |
| Instance Condition                                                                                         | 3- Fair                           |
| Instance Quantity                                                                                          | 8,100                             |
| Instance Quantity Uom                                                                                      | S.F.                              |
| Does the roof have major mechanical equipment sitting on Dunnage<br>Steel less than 18" above the Roofing? | No                                |
| Does this Roof Instance have a Sustainable Roof System?                                                    | Yes                               |
| Sustainable Roof System Type                                                                               | White Roof                        |
| Sustainable Roof System Location (Roof Number)                                                             | Roof 1 and 2                      |
| Do solar panels exist on these roofs?                                                                      | No                                |
| Is/Are the roof(s) suitable for Solar Panel installation?                                                  | No                                |
| Installation Year                                                                                          | 2017                              |
| Source of Installation Year                                                                                | Documented                        |
| Deficiency                                                                                                 | SINGLE PLY, MECHANICALLY FASTENED |