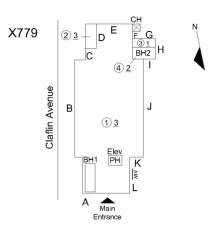

#### Architectural Inspection X779 Question Response EXTERIOR DOORS TRANSOM/SIDE LIGHT Inspected 3- Fair Condition METAL: BROKEN GLASS Deficiency Deficiency Location/Instance Deficiency Quantity 5 Quantity Uom S.F. MAINTENANCE Potential Action PRIORITY 5 Urgency of Action LEVEL 2 Purpose of Action Deficiency Photo 1 Exit 5 Deficiency Photo 2 No photo recorded Violations No violations recorded EXTERIOR WALLS Inspected Material Type(s) Masonry Replacement Quantity 16,000 Replacement Uom S.F. Instance on All Facades Inspected 3- Fair Instance Condition Instance Quantity 16,000 Instance Quantity Uom S.F. Deficiency STONE: DETERIORATED JOINTS Roof Plan Reference