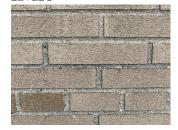

#### Architectural Inspection X779 Question Response EXTERIOR DOORS TRANSOM/SIDE LIGHT Inspected 3- Fair Condition METAL: BROKEN GLASS Deficiency Deficiency Location/Instance Deficiency Quantity 5 Quantity Uom S.F. MAINTENANCE Potential Action PRIORITY 5 Urgency of Action LEVEL 2 Purpose of Action Deficiency Photo 1 Exit 5 Deficiency Photo 2 No photo recorded Violations No violations recorded EXTERIOR WALLS Inspected Material Type(s) Masonry Replacement Quantity 16,000 Replacement Uom S.F. Instance on All Facades Inspected 3- Fair Instance Condition Instance Quantity 16,000 Instance Quantity Uom S.F. Deficiency STONE: DETERIORATED JOINTS Roof Plan Reference

#### Architectural Inspection

| Question       | Response |
|----------------|----------|
| EXTERIOR       |          |
| EXTERIOR WALLS |          |

Deficiency Photo 1

Facade B No photo recorded No violations recorded BRICK:DETERIORATED JOINTS

Deficiency

Deficiency Location/Instance

Deficiency Quantity Quantity Uom Potential Action Urgency of Action Purpose of Action BRICK:DETERIORATED JOINTS

100 S.F. REPOINT PRIORITY 3 LEVEL 2

| Question                                | Response                                            |
|-----------------------------------------|-----------------------------------------------------|
| EXTERIOR                                | 1                                                   |
| PARAPETS                                |                                                     |
| Deficiency Photo 1                      | Facade B                                            |
|                                         |                                                     |
| Deficiency Photo 2<br>Violations        | No photo recorded<br>No violations recorded         |
| Deficiency                              | STONE:DETERIORATED JOINTS                           |
| Deficiency Location/Instance            |                                                     |
| Deficiency Quantity                     | 45                                                  |
| Quantity Uom                            | S.F.                                                |
| Potential Action                        | REPOINT                                             |
| Urgency of Action                       | PRIORITY 3                                          |
| Purpose of Action<br>Deficiency Photo 1 | LEVEL 2                                             |
|                                         | Facade B at Bulkhead BH1                            |
| Deficiency Photo 2                      | No photo recorded                                   |
| Violations Deficiency                   | No violations recorded BRICK:MINOR CRACKS, SPALLING |
| Deficiency Location/Instance            |                                                     |
|                                         |                                                     |
| Deficiency Quantity                     | 30                                                  |
| Quantity Uom                            | S.F.                                                |
| Potential Action                        | REPAIR                                              |
| Urgency of Action                       | PRIORITY 3                                          |
| Purpose of Action                       | LEVEL 2                                             |