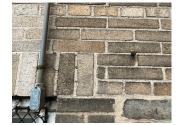

#### Architectural Inspection X779 Question Response EXTERIOR DOORS TRANSOM/SIDE LIGHT Inspected 3- Fair Condition METAL: BROKEN GLASS Deficiency Deficiency Location/Instance Deficiency Quantity 5 Quantity Uom S.F. MAINTENANCE Potential Action PRIORITY 5 Urgency of Action LEVEL 2 Purpose of Action Deficiency Photo 1 Exit 5 Deficiency Photo 2 No photo recorded Violations No violations recorded EXTERIOR WALLS Inspected Material Type(s) Masonry Replacement Quantity 16,000 Replacement Uom S.F. Instance on All Facades Inspected 3- Fair Instance Condition Instance Quantity 16,000 Instance Quantity Uom S.F. Deficiency STONE: DETERIORATED JOINTS Roof Plan Reference

Elevation

Elevation Reference Deficiency Quantity Quantity Uom Potential Action Urgency of Action Purpose of Action

Facade B, C, F, and J 750 L.F. REPOINT PRIORITY 3 LEVEL 2

#### Architectural Inspection

| Question       | Response |
|----------------|----------|
| EXTERIOR       |          |
| EXTERIOR WALLS |          |

Deficiency Photo 1

Facade B No photo recorded No violations recorded BRICK:DETERIORATED JOINTS