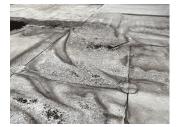

# Architectural Inspection

|                                                                                                            | D.                                |
|------------------------------------------------------------------------------------------------------------|-----------------------------------|
| uestion                                                                                                    | Response                          |
| EXTERIOR                                                                                                   |                                   |
| ROOF                                                                                                       |                                   |
| ROOFING                                                                                                    |                                   |
| ROOFING                                                                                                    |                                   |
| Instance Roof Photo                                                                                        | Roof 1                            |
| Instance Condition                                                                                         | 3- Fair                           |
| Instance Quantity                                                                                          | 8,100                             |
| Instance Quantity Uom                                                                                      | S.F.                              |
| Does the roof have major mechanical equipment sitting on Dunnage<br>Steel less than 18" above the Roofing? | No                                |
| Does this Roof Instance have a Sustainable Roof System?                                                    | Yes                               |
| Sustainable Roof System Type                                                                               | White Roof                        |
| Sustainable Roof System Location (Roof Number)                                                             | Roof 1 and 2                      |
| Do solar panels exist on these roofs?                                                                      | No                                |
| Is/Are the roof(s) suitable for Solar Panel installation?                                                  | No                                |
| Installation Year                                                                                          | 2017                              |
| Source of Installation Year                                                                                | Documented                        |
| Deficiency                                                                                                 | SINGLE PLY, MECHANICALLY FASTENED |

Deficiency Location/Instance

Deficiency Quantity Quantity Uom Potential Action Urgency of Action Purpose of Action Deficiency Photo 1

SINGLE PLY, MECHANICALLY FASTENED ROOF:ROOFING:OPEN SEAMS

75 L.F. REPAIR PRIORITY 4 LEVEL 2