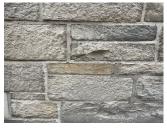

#### Architectural Inspection X779 Question Response EXTERIOR DOORS TRANSOM/SIDE LIGHT Inspected 3- Fair Condition METAL: BROKEN GLASS Deficiency Deficiency Location/Instance Deficiency Quantity 5 Quantity Uom S.F. MAINTENANCE Potential Action PRIORITY 5 Urgency of Action LEVEL 2 Purpose of Action Deficiency Photo 1 Exit 5 Deficiency Photo 2 No photo recorded Violations No violations recorded EXTERIOR WALLS Inspected Material Type(s) Masonry Replacement Quantity 16,000 Replacement Uom S.F. Instance on All Facades Inspected 3- Fair Instance Condition Instance Quantity 16,000 Instance Quantity Uom S.F. Deficiency STONE: DETERIORATED JOINTS Roof Plan Reference

Elevation

Elevation Reference Deficiency Quantity Quantity Uom Potential Action Urgency of Action Purpose of Action

Facade B, C, F, and J 750 L.F. REPOINT PRIORITY 3 LEVEL 2

#### Architectural Inspection

| Question       | Response |
|----------------|----------|
| EXTERIOR       |          |
| EXTERIOR WALLS |          |

Deficiency Photo 1

Facade B No photo recorded No violations recorded BRICK:DETERIORATED JOINTS