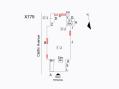

Elevation

Elevation Reference Deficiency Quantity Quantity Uom Potential Action Urgency of Action Purpose of Action

Facade B, C, F, and J 750 L.F. REPOINT PRIORITY 3 LEVEL 2

#### Architectural Inspection

| Question       | Response |
|----------------|----------|
| EXTERIOR       |          |
| EXTERIOR WALLS |          |

Deficiency Photo 1

Facade B No photo recorded No violations recorded BRICK:DETERIORATED JOINTS