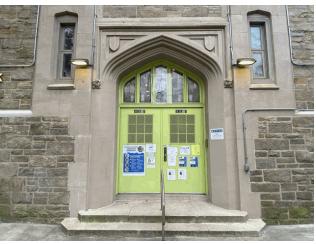

| 1927                       |                    |
| Student Popula   | tion                                                          | 200                        |                    |
| Staff Population | n                                                             | 50                         |                    |
| Comments on t    | he Number of Classrooms                                       | 13                         |                    |
| Weather          |                                                               | Fair                       |                    |
| Facade Photo     |                                                               |                            |                    |

Main Entrance Photo



Claflin Avenue - Southwest View



Facade A - South View

# Architectural Inspection

Roof Photo



| Do Stormwater Management/Green Infrastructure systems exist? | No                                                                                       |
|--------------------------------------------------------------|------------------------------------------------------------------------------------------|
| Туре                                                         | No Storm Water Management Type Selected                                                  |
| Have any Systems/Major Building Components been upgraded?    | Systems: Stone and Masonry repointing at Facades A, B, J, K<br>and L (includes parapets) |
|                                                              | Years: 2023