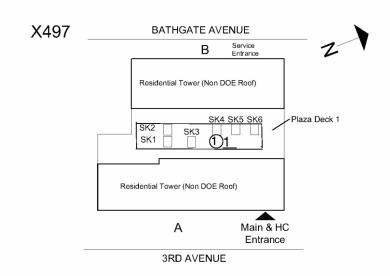

#### Inspection

**Question** Response

Architectural

| estion                                 | Response                       |  |
|----------------------------------------|--------------------------------|--|
| EXTERIOR                               | Inspected                      |  |
| AREAWAY                                | Does not exist                 |  |
| AWNINGS AND CANOPIES                   | Does not exist  Does not exist |  |
| CHIMNEY                                | Not required                   |  |
| COPING                                 | Not required                   |  |
| CORNICE                                | Does not exist                 |  |
| DOORS                                  | Inspected                      |  |
| DOORS AND FRAMES                       | Inspected                      |  |
| Condition                              | 2- Between Good and Fair       |  |
| Deficiency                             | No deficiencies recorded       |  |
| DOOR HARDWARE                          | Inspected                      |  |
| Condition                              | 2- Between Good and Fair       |  |
| Deficiency                             | No deficiencies recorded       |  |
| LINTELS                                | Inspected                      |  |
| Condition                              | 2- Between Good and Fair       |  |
| Deficiency                             | No deficiencies recorded       |  |
| TRANSOM/SIDE LIGHT                     | Inspected                      |  |
| Condition                              | 2- Between Good and Fair       |  |
| Deficiency                             | No deficiencies recorded       |  |
| EXTERIOR WALLS                         | Inspected                      |  |
| Material Type(s)                       | Masonry, Steel                 |  |
| Replacement Quantity                   | 1,900                          |  |
| Replacement Uom                        | S.F.                           |  |
| Instance on Facade A and B             | Inspected                      |  |
| Instance Condition                     | 2- Between Good and Fair       |  |
| Instance Quantity                      | 1,900                          |  |
| Instance Quantity Uom                  | S.F.                           |  |
| Deficiency                             | No deficiencies recorded       |  |
| EXTERIOR SOFFITS                       | Inspected                      |  |
| Condition                              | 1- Good                        |  |
| Deficiency                             | No deficiencies recorded       |  |
| LOADING DOCK                           | Does not exist                 |  |
| LOUVER LOUVER                          | Inspected                      |  |
| Condition                              | 2- Between Good and Fair       |  |
| Deficiency                             | No deficiencies recorded       |  |
| PARAPETS                               | Does not exist                 |  |
| PLAZA DECK                             | Inspected                      |  |
| Instance on Pavers:Plaza Deck 1        | Inspected                      |  |
| Instance Condition                     | 1- Good                        |  |
| Instance Quantity                      | 3,750                          |  |
| Instance Quantity Uom                  | S.F.                           |  |
| Installation Year                      | 2018                           |  |
| Source of Installation Year            | Documented                     |  |
| Deficiency                             | No deficiencies recorded       |  |
| ROOF                                   | Inspected                      |  |
| ROOFING                                | Inspected                      |  |
| ROOF HATCH/SMOKE HATCH                 | Does not exist                 |  |
| LEADERS, GUTTERS, DOWNSPOUTS, SCUPPERS | Does not exist                 |  |
| ROOF BARRIER/FENCE                     | Inspected                      |  |
| Condition                              | 2- Between Good and Fair       |  |
| Deficiency                             | No deficiencies recorded       |  |
| ROOF CAGE                              | Does not exist                 |  |
| ROOFING                                | Inspected                      |  |
| Replacement Quantity                   | 2,500                          |  |