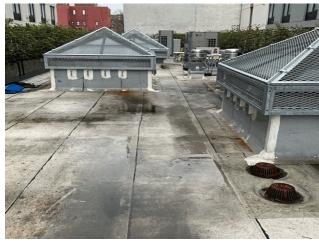

#### **Architectural Inspection**

Roof Photo

Assistive

Fire

X497

Do Stormwater Management/Green Infrastructure systems exist?

Type

Have any Systems/Major Building Components been upgraded?

Have there been any New Building Additions?

Tandem

Leased Space?

Year Leased

Inspection Type

Roof 1 - North View

NΙο

No Storm Water Management Type Selected

| uestion                                                                                                 | Response                 |  |
|---------------------------------------------------------------------------------------------------------|--------------------------|--|
| EXTERIOR                                                                                                |                          |  |
| ROOF                                                                                                    |                          |  |
| ROOFING                                                                                                 |                          |  |
| ROOFING                                                                                                 |                          |  |
| Replacement Uom                                                                                         | S.F.                     |  |
| Instance on Modified Bitumen:Roof 1                                                                     | Inspected                |  |
| Instance Roof Photo                                                                                     | Roof 1                   |  |
| Instance Condition                                                                                      | 2- Between Good and Fair |  |
| Instance Quantity                                                                                       | 2,500                    |  |
| Instance Quantity Uom                                                                                   | S.F.                     |  |
| Does the roof have major mechanical equipment sitting on Dunnage Steel less than 18" above the Roofing? | No                       |  |
| Does this Roof Instance have a Sustainable Roof System?                                                 | Yes                      |  |
| Sustainable Roof System Type                                                                            | White Roof               |  |
| Sustainable Roof System Location (Roof Number)                                                          | Roof 1                   |  |
| Do solar panels exist on these roofs?                                                                   | No                       |  |
| Is/Are the roof(s) suitable for Solar Panel installation?  Installation Year                            | No<br>2018               |  |
| Source of Installation Year                                                                             | Documented               |  |
| Deficiency                                                                                              | No deficiencies recorded |  |
| ROOFING DRAINS                                                                                          | Inspected                |  |
| Condition                                                                                               | 2- Between Good and Fair |  |
| Deficiency                                                                                              | No deficiencies recorded |  |
| SPECIALTIES                                                                                             | Inspected                |  |
| BULKHEAD/PENTHOUSE                                                                                      | Does not exist           |  |
| CUPOLA/ SPIRES/ TOWERS                                                                                  | Does not exist           |  |
| DORMER                                                                                                  | Does not exist           |  |
| DUNNAGE STEEL                                                                                           | Does not exist           |  |
| SKYLIGHT/ROOF VENT                                                                                      | Inspected                |  |
| Material Type(s)                                                                                        | Glass                    |  |
| Condition                                                                                               | 1- Good                  |  |
| Deficiency                                                                                              | No deficiencies recorded |  |
| ROOF/GRAVITY TANK                                                                                       | Does not exist           |  |
| STAIRS/RAMPS: EXTERIOR                                                                                  | Does not exist           |  |
| WINDOWS                                                                                                 | Inspected                |  |
| Replacement Quantity                                                                                    | 1,000                    |  |
| Replacement Uom                                                                                         | S.F.                     |  |
| EXTERIOR GUARDS                                                                                         | Does not exist           |  |
| LINTELS                                                                                                 | Inspected                |  |
| Condition                                                                                               | 2- Between Good and Fair |  |
| Deficiency                                                                                              | No deficiencies recorded |  |
| WINDOWS                                                                                                 | Inspected                |  |
| Material Type(s)                                                                                        | Aluminum                 |  |
| Instance on Aluminum - Other:Facade A                                                                   | Inspected                |  |
| Instance Condition                                                                                      | 1- Good                  |  |
| Instance Quantity                                                                                       | 1,000                    |  |
| Instance Quantity Uom                                                                                   | S.F.                     |  |