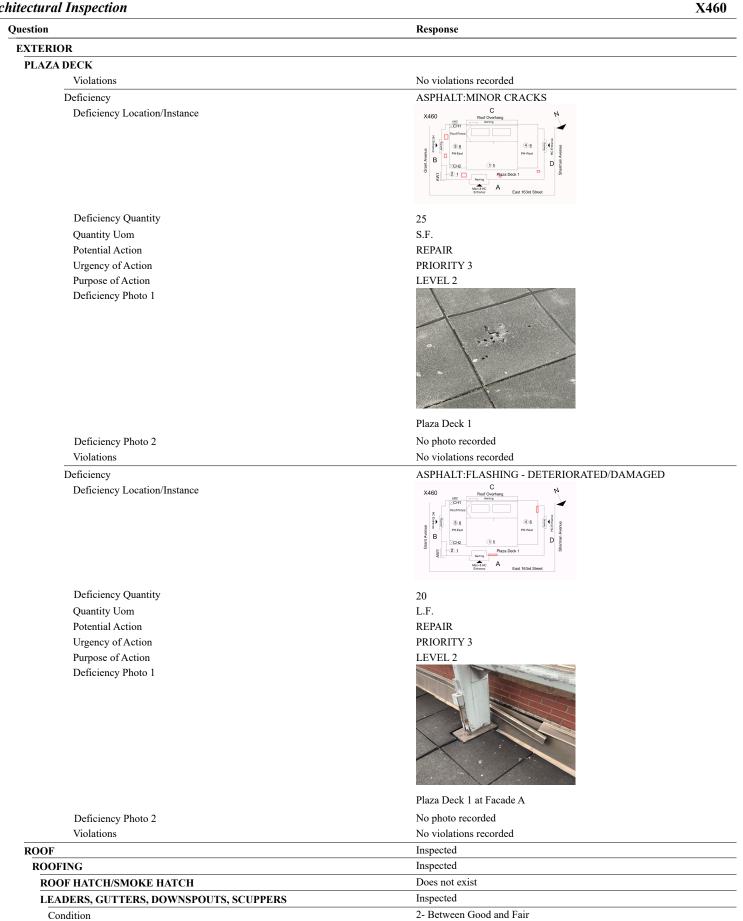

#### Inspection

| Question                     | Response                 |
|------------------------------|--------------------------|
| Architectural                |                          |
| EXTERIOR                     | Inspected                |
| AREAWAY                      | Inspected                |
| Instance on AW1-AW2          | Inspected                |
| Instance Condition           | 2- Between Good and Fair |
| Instance Quantity            | 2                        |
| Instance Quantity Uom        | EACH                     |
| Deficiency                   | No deficiencies recorded |
| AWNINGS AND CANOPIES         | Inspected                |
| Condition                    | 4- Between Fair and Poor |
| Deficiency                   | METAL:WATER PENETRATION  |
| Deficiency Location/Instance | X460 Food Overhang       |

Deficiency Quantity Quantity Uom Potential Action Urgency of Action Purpose of Action

#### 50 S.F. REPAIR PRIORITY 5

LEVEL 2

BCAS Partners Version 2.0 (P)