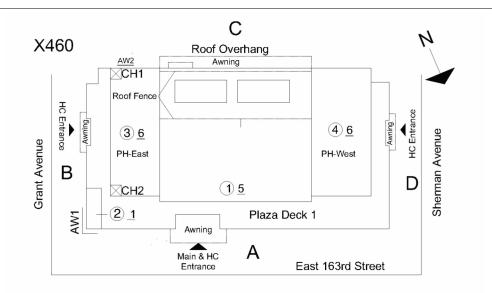

#### A

| tectural Inspection                                                                                   | X46                                                                                                                                                                                                                                                                                                                                                                                                                                                                                                                                                                                                                                                                                                                                                                                                                                                                                                                                                                                                                                                                                                                                                                                                                                                                                                                                                                                                                                                                                                                                                                                                                                                                                                                                                                                                                                                                                                                                                                                                                                                                                                                                                                                                                                                                                                                                                                              |
|-------------------------------------------------------------------------------------------------------|----------------------------------------------------------------------------------------------------------------------------------------------------------------------------------------------------------------------------------------------------------------------------------------------------------------------------------------------------------------------------------------------------------------------------------------------------------------------------------------------------------------------------------------------------------------------------------------------------------------------------------------------------------------------------------------------------------------------------------------------------------------------------------------------------------------------------------------------------------------------------------------------------------------------------------------------------------------------------------------------------------------------------------------------------------------------------------------------------------------------------------------------------------------------------------------------------------------------------------------------------------------------------------------------------------------------------------------------------------------------------------------------------------------------------------------------------------------------------------------------------------------------------------------------------------------------------------------------------------------------------------------------------------------------------------------------------------------------------------------------------------------------------------------------------------------------------------------------------------------------------------------------------------------------------------------------------------------------------------------------------------------------------------------------------------------------------------------------------------------------------------------------------------------------------------------------------------------------------------------------------------------------------------------------------------------------------------------------------------------------------------|
| uestion                                                                                               | Response                                                                                                                                                                                                                                                                                                                                                                                                                                                                                                                                                                                                                                                                                                                                                                                                                                                                                                                                                                                                                                                                                                                                                                                                                                                                                                                                                                                                                                                                                                                                                                                                                                                                                                                                                                                                                                                                                                                                                                                                                                                                                                                                                                                                                                                                                                                                                                         |
| EXTERIOR<br>AWNINGS AND CANOPIES                                                                      |                                                                                                                                                                                                                                                                                                                                                                                                                                                                                                                                                                                                                                                                                                                                                                                                                                                                                                                                                                                                                                                                                                                                                                                                                                                                                                                                                                                                                                                                                                                                                                                                                                                                                                                                                                                                                                                                                                                                                                                                                                                                                                                                                                                                                                                                                                                                                                                  |
| Deficiency Photo 1                                                                                    |                                                                                                                                                                                                                                                                                                                                                                                                                                                                                                                                                                                                                                                                                                                                                                                                                                                                                                                                                                                                                                                                                                                                                                                                                                                                                                                                                                                                                                                                                                                                                                                                                                                                                                                                                                                                                                                                                                                                                                                                                                                                                                                                                                                                                                                                                                                                                                                  |
|                                                                                                       | Main Entrance Vestibule                                                                                                                                                                                                                                                                                                                                                                                                                                                                                                                                                                                                                                                                                                                                                                                                                                                                                                                                                                                                                                                                                                                                                                                                                                                                                                                                                                                                                                                                                                                                                                                                                                                                                                                                                                                                                                                                                                                                                                                                                                                                                                                                                                                                                                                                                                                                                          |
| Deficiency Photo 2                                                                                    | No photo recorded                                                                                                                                                                                                                                                                                                                                                                                                                                                                                                                                                                                                                                                                                                                                                                                                                                                                                                                                                                                                                                                                                                                                                                                                                                                                                                                                                                                                                                                                                                                                                                                                                                                                                                                                                                                                                                                                                                                                                                                                                                                                                                                                                                                                                                                                                                                                                                |
| Violations                                                                                            | No violations recorded                                                                                                                                                                                                                                                                                                                                                                                                                                                                                                                                                                                                                                                                                                                                                                                                                                                                                                                                                                                                                                                                                                                                                                                                                                                                                                                                                                                                                                                                                                                                                                                                                                                                                                                                                                                                                                                                                                                                                                                                                                                                                                                                                                                                                                                                                                                                                           |
| CHIMNEY                                                                                               | Inspected                                                                                                                                                                                                                                                                                                                                                                                                                                                                                                                                                                                                                                                                                                                                                                                                                                                                                                                                                                                                                                                                                                                                                                                                                                                                                                                                                                                                                                                                                                                                                                                                                                                                                                                                                                                                                                                                                                                                                                                                                                                                                                                                                                                                                                                                                                                                                                        |
| Material Type(s)                                                                                      | Metal                                                                                                                                                                                                                                                                                                                                                                                                                                                                                                                                                                                                                                                                                                                                                                                                                                                                                                                                                                                                                                                                                                                                                                                                                                                                                                                                                                                                                                                                                                                                                                                                                                                                                                                                                                                                                                                                                                                                                                                                                                                                                                                                                                                                                                                                                                                                                                            |
| Condition                                                                                             | 2- Between Good and Fair                                                                                                                                                                                                                                                                                                                                                                                                                                                                                                                                                                                                                                                                                                                                                                                                                                                                                                                                                                                                                                                                                                                                                                                                                                                                                                                                                                                                                                                                                                                                                                                                                                                                                                                                                                                                                                                                                                                                                                                                                                                                                                                                                                                                                                                                                                                                                         |
| Deficiency                                                                                            | No deficiencies recorded                                                                                                                                                                                                                                                                                                                                                                                                                                                                                                                                                                                                                                                                                                                                                                                                                                                                                                                                                                                                                                                                                                                                                                                                                                                                                                                                                                                                                                                                                                                                                                                                                                                                                                                                                                                                                                                                                                                                                                                                                                                                                                                                                                                                                                                                                                                                                         |
| COPING                                                                                                | Inspected                                                                                                                                                                                                                                                                                                                                                                                                                                                                                                                                                                                                                                                                                                                                                                                                                                                                                                                                                                                                                                                                                                                                                                                                                                                                                                                                                                                                                                                                                                                                                                                                                                                                                                                                                                                                                                                                                                                                                                                                                                                                                                                                                                                                                                                                                                                                                                        |
| Condition                                                                                             | 3- Fair                                                                                                                                                                                                                                                                                                                                                                                                                                                                                                                                                                                                                                                                                                                                                                                                                                                                                                                                                                                                                                                                                                                                                                                                                                                                                                                                                                                                                                                                                                                                                                                                                                                                                                                                                                                                                                                                                                                                                                                                                                                                                                                                                                                                                                                                                                                                                                          |
| Deficiency<br>Deficiency Location/Instance<br>Deficiency Quantity<br>Quantity Uom<br>Potential Action | CAST STONE:DETERIORATED TRANSVERSE JOINTS                                                                                                                                                                                                                                                                                                                                                                                                                                                                                                                                                                                                                                                                                                                                                                                                                                                                                                                                                                                                                                                                                                                                                                                                                                                                                                                                                                                                                                                                                                                                                                                                                                                                                                                                                                                                                                                                                                                                                                                                                                                                                                                                                                                                                                                                                                                                        |
| Urgency of Action<br>Purpose of Action<br>Deficiency Photo 1                                          | PRIORITY 3<br>LEVEL 2                                                                                                                                                                                                                                                                                                                                                                                                                                                                                                                                                                                                                                                                                                                                                                                                                                                                                                                                                                                                                                                                                                                                                                                                                                                                                                                                                                                                                                                                                                                                                                                                                                                                                                                                                                                                                                                                                                                                                                                                                                                                                                                                                                                                                                                                                                                                                            |
| Deficiency Photo 2                                                                                    | Plaza Deck 1 at Facade B                                                                                                                                                                                                                                                                                                                                                                                                                                                                                                                                                                                                                                                                                                                                                                                                                                                                                                                                                                                                                                                                                                                                                                                                                                                                                                                                                                                                                                                                                                                                                                                                                                                                                                                                                                                                                                                                                                                                                                                                                                                                                                                                                                                                                                                                                                                                                         |
| Deficiency Photo 2<br>Violations                                                                      | No photo recorded<br>No violations recorded                                                                                                                                                                                                                                                                                                                                                                                                                                                                                                                                                                                                                                                                                                                                                                                                                                                                                                                                                                                                                                                                                                                                                                                                                                                                                                                                                                                                                                                                                                                                                                                                                                                                                                                                                                                                                                                                                                                                                                                                                                                                                                                                                                                                                                                                                                                                      |
| Deficiency                                                                                            | CAST STONE:CRACKED/BROKEN PIECES                                                                                                                                                                                                                                                                                                                                                                                                                                                                                                                                                                                                                                                                                                                                                                                                                                                                                                                                                                                                                                                                                                                                                                                                                                                                                                                                                                                                                                                                                                                                                                                                                                                                                                                                                                                                                                                                                                                                                                                                                                                                                                                                                                                                                                                                                                                                                 |
| Deficiency Location/Instance                                                                          | X460<br>Rod Orcharg<br>Margin Contrarg<br>Margin Contrarg<br>Marg |