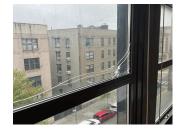

|
| Instance Quantity                               | 6,700                             |
| Instance Quantity Uom                           | S.F.                              |
| Installation Year                               | 2003                              |
| Source of Installation Year                     | Documented                        |
| Are these windows insulated?                    | Yes                               |
| Deficiency                                      | ALUMINUM DOUDLE HUNC, DROVEN DANE |

Deficiency

Roof Plan Reference

ALUMINUM - DOUBLE HUNG: BROKEN PANE



Elevation

Elevation Reference Deficiency Quantity Quantity Uom Potential Action Urgency of Action Purpose of Action Deficiency Photo 1

Facade A

10 S.F. MAINTENANCE PRIORITY 5 LEVEL 2



Room 425 Deficiency Photo 2 No photo recorded Violations No violations recorded Inspected INTERIOR Does not exist POOLS STRUCTURAL Inspected Inspected COLUMNS/BEAMS/BEARING WALLS 3- Fair Condition Deficiency STEEL COLUMNS/BEAMS:DETERIORATED/MISSING SPRAY-ON FIREPROOFING

# Building Condition Assessment Survey 2023-2024

## Architectural Inspection

| estion                                  | Response                                               |
|-----------------------------------------|--------------------------------------------------------|
| TERIOR                                  |                                                        |
| STRUCTURAL                              |                                                        |
| COLUMNS/BEAMS/BEARING WALLS             |