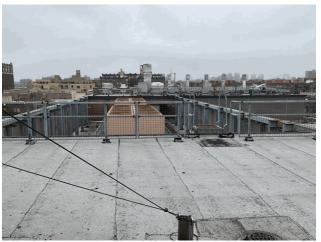

|                    |  |  |
| Weather           |                                                                           | Fair                                                                                                                                                              |                    |  |  |
| Facade Photo      |                                                                           |                                                                                                                                                                   |                    |  |  |



Corner of Grant Avenue and East 163rd Avenue - West View

#### Architectural Inspection

Main Entrance Photo

 X460

Facade A - East 163rd Street



| K001 2 - N<br>No | lorthwest View                 |
|------------------|--------------------------------|
| 110              | Water Management Type Selected |
| Systems:         | Exterior Door replacement      |
| Years:           | 2023                           |
| No New C         | Construction                   |
| No Tander        | n                              |
| No               |                                |

| Do Stormwater Management/Green Infrastructure systems exist? |
|--------------------------------------------------------------|
| Туре                                                         |
| Have any Systems/Major Building Components been upgraded?    |
|                                                              |
| Have there been any New Building Addit