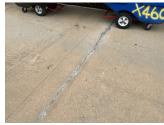

#### Inspection

| Question                     | Response                 |
|------------------------------|--------------------------|
| Architectural                |                          |
| EXTERIOR                     | Inspected                |
| AREAWAY                      | Inspected                |
| Instance on AW1-AW2          | Inspected                |
| Instance Condition           | 2- Between Good and Fair |
| Instance Quantity            | 2                        |
| Instance Quantity Uom        | EACH                     |
| Deficiency                   | No deficiencies recorded |
| AWNINGS AND CANOPIES         | Inspected                |
| Condition                    | 4- Between Fair and Poor |
| Deficiency                   | METAL:WATER PENETRATION  |
| Deficiency Location/Instance | X460 Food Overhang       |

Deficiency Quantity Quantity Uom Potential Action Urgency of Action Purpose of Action

#### 50 S.F. REPAIR PRIORITY 5

LEVEL 2

BCAS Partners Version 2.0 (P)