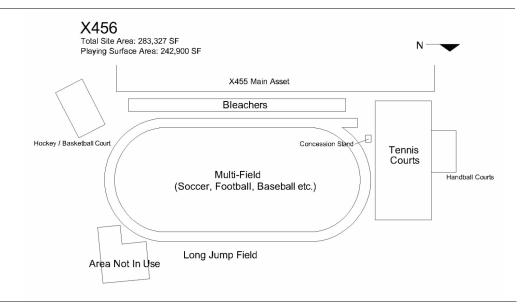

## Asset Data

Weather Facade Photo

| Question                       |                                                  | Answer                                                                          |  |  |
|--------------------------------|--------------------------------------------------|---------------------------------------------------------------------------------|--|--|
| Was the Building Fully Acc     | essible for Inspection?                          | Yes                                                                             |  |  |
| Principal(s) Information       |                                                  |                                                                                 |  |  |
|                                | Principal Name                                   | Keri Alfaro                                                                     |  |  |
|                                | Principal Organization                           | Harry S. Truman HS - Bronx                                                      |  |  |
|                                | Meeting with Principal?                          | Yes                                                                             |  |  |
|                                | Principal Feedback                               | The Principal had no comments about the condition of the building at this time. |  |  |
| Custodian                      |                                                  | David Dottavino                                                                 |  |  |
| Was the Custodian Present?     |                                                  | Yes                                                                             |  |  |
| Fireman                        |                                                  | Roy Paolucci                                                                    |  |  |
| Was the Fireman Present?       |                                                  | Yes                                                                             |  |  |
| <b>Building Square Footage</b> |                                                  | 0                                                                               |  |  |
| Comments on the Area (for      | Athletic Field, Playing Surfaces, Leased Spaces) | Total Site Area: 283327 SF; Playing Surface Area: 242900 SF                     |  |  |
| Comments on the Stories (F     | loors) plus Basements                            | N/A                                                                             |  |  |
| Comments on the Year Buil      | t                                                | 1973                                                                            |  |  |
| Student Population             |                                                  | 2444                                                                            |  |  |
| Staff Population               |                                                  | 3                                                                               |  |  |
| Comments on the Number of      | of Classrooms                                    | 0                                                                               |  |  |