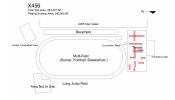

# **Building Condition Assessment Survey 2023-2024**

Architectural Inspection X456

| Asset:        | TRUMAN HS AF - BRONX, 750 BAYCHESTER AVENUE, BRONX, NY, 10475 |                    |                    |
|---------------|---------------------------------------------------------------|--------------------|--------------------|
| Inspection Id | Inspection Type                                               | Time In            | Last Edited        |
| 1542          | ARCHITECTURAL - SENIOR                                        | 2023-12-08 07:00AM | 2024-01-24 12:55PM |
| 1549          | ARCHITECTURAL - ASSOCIATE                                     | 2023-12-08 01:27PM | 2024-05-06 04:06PM |
| seet Data     |                                                               |                    |                    |

## Asset Data

Weather Facade Photo

| Question                       |                                                  | Answer                                                                          |  |  |
|--------------------------------|--------------------------------------------------|---------------------------------------------------------------------------------|--|--|
| Was the Building Fully Acc     | essible for Inspection?                          | Yes                                                                             |  |  |
| Principal(s) Information       |                                                  |                                                                                 |  |  |
|                                | Principal Name                                   | Keri Alfaro                                                                     |  |  |
|                                | Principal Organization                           | Harry S. Truman HS - Bronx                                                      |  |  |
|                                | Meeting with Principal?                          | Yes                                                                             |  |  |
|                                | Principal Feedback                               | The Principal had no comments about the condition of the building at this time. |  |  |
| Custodian                      |                                                  | David Dottavino                                                                 |  |  |
| Was the Custodian Present?     |                                                  | Yes                                                                             |  |  |
| Fireman                        |                                                  | Roy Paolucci                                                                    |  |  |
| Was the Fireman Present?       |                                                  | Yes                                                                             |  |  |
| <b>Building Square Footage</b> |                                                  | 0                                                                               |  |  |
| Comments on the Area (for      | Athletic Field, Playing Surfaces, Leased Spaces) | Total Site Area: 283327 SF; Playing Surface Area: 242900 SF                     |  |  |
| Comments on the Stories (F     | loors) plus Basements                            | N/A                                                                             |  |  |
| Comments on the Year Buil      | t                                                | 1973                                                                            |  |  |
| Student Population             |                                                  | 2444                                                                            |  |  |
| Staff Population               |                                                  | 3                                                                               |  |  |
| Comments on the Number of      | of Classrooms                                    | 0                                                                               |  |  |