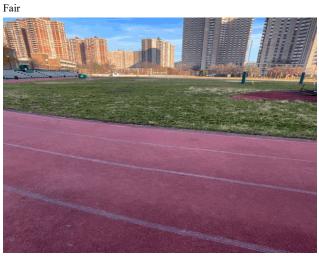

| N/A                                                                             |  |  |
| Comments on the Year Buil      | t                                                | 1973                                                                            |  |  |
| Student Population             |                                                  | 2444                                                                            |  |  |
| Staff Population               |                                                  | 3                                                                               |  |  |
| Comments on the Number of      | of Classrooms                                    | 0                                                                               |  |  |



Athletic Field - North View

## **Building Condition Assessment Survey 2023-2024**

## **Architectural Inspection**

Main Entrance Photo

X456

Athletic Field - North Entrance



Athletic Field - Southeast View from Main Asset X455

No

No Storm Water Management Type Selected

No System Upgraded

No New Construction

No Tandem

No

Roof Photo

Do Stormwater Management/Green Infrastructure systems exist?

Type

Have any Systems/Major Building Components been upgraded?

Have there been any New Building Additions?

Tandem

Leased Space?

Priority Condition

| Exist      | Priority       | Condition   | Component | Location    | Person(s) | Person(s) | Photo |
|------------|----------------|-------------|-----------|-------------|-----------|-----------|-------|
| Last Year? | Category