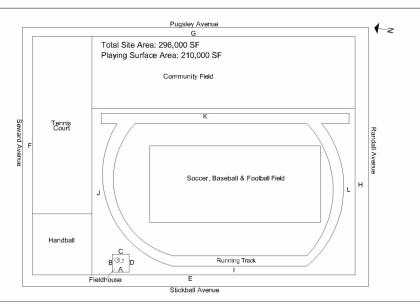

### Asse

| set Data                    |                                                  |                                                                                                                             |  |  |
|-----------------------------|--------------------------------------------------|-----------------------------------------------------------------------------------------------------------------------------|--|--|
| Question                    |                                                  | Answer                                                                                                                      |  |  |
| Was the Building Fully Acce | essible for Inspection?                          | No                                                                                                                          |  |  |
| Inspection Inaccessible Com | nment                                            | Athletic Field and Field House (construction fencing)                                                                       |  |  |
| Principal(s) Information    |                                                  |                                                                                                                             |  |  |
|                             | Principal Name                                   | David Liu (Principal); James More (Athletic Director)                                                                       |  |  |
|                             | Principal Organization                           | Gotham Collaborative High School - Bronx                                                                                    |  |  |
|                             | Meeting with Principal?                          | No                                                                                                                          |  |  |
|                             | Principal Feedback                               | The Principal returned the questionnaire with the following comment: The athletic field is not useable during construction. |  |  |
| Custodian                   |                                                  | Joseph Randazzo                                                                                                             |  |  |
| Was the Custodian Present?  |                                                  | Yes                                                                                                                         |  |  |
| Fireman                     |                                                  | Vincent Agovino                                                                                                             |  |  |
| Was the Fireman Present?    |                                                  | Yes                                                                                                                         |  |  |
| Building Square Footage     |                                                  | 1,200                                                                                                                       |  |  |
| Comments on the Area (for A | Athletic Field, Playing Surfaces, Leased Spaces) | Total Site Area: 296000 SF; Total Play Surface: 201000 SF                                                                   |  |  |
| Comments on the Stories (F  | loors) plus Basements                            | 1 (no Basement)                                                                                                             |  |  |
| Comments on the Year Built  |                                                  | 1970                                                                                                                        |  |  |
| Student Population          |                                                  | -                                                                                                                           |  |  |
| Staff Population            |                                                  | -                                                                                                                           |  |  |

| seed at 2105peed of                    | 1210                                        |
|----------------------------------------|---------------------------------------------|
| uestion                                | Response                                    |
| EXTERIOR                               |                                             |
| CHIMNEY                                | Does not exist                              |
| COPING                                 | Under construction                          |
| CORNICE                                | Under construction                          |
| DOORS                                  | Under construction                          |
| EXTERIOR WALLS                         | Inspected                                   |
| Material Type(s)                       | Masonry                                     |
| Replacement Quantity                   | 1,500                                       |
| Replacement Uom                        | S.F.                                        |
| Instance on All Facades                | Under construction                          |
| Instance Quantity                      | 1,500                                       |
| Instance Quantity Uom                  | S.F.                                        |
| EXTERIOR SOFFITS                       | Under construction                          |
|                                        | Under construction                          |
| LOADING DOCK                           | Does not exist                              |
| LOUVER                                 | Does not exist  Does not exist              |
| PARAPETS  PLAZA DECV                   | Does not exist  Does not exist              |
| PLAZA DECK                             | Inspected                                   |
| ROOF                                   | Inspected                                   |
| ROOFING                                | *                                           |
| ROOF HATCH/SMOKE HATCH                 | Does not exist                              |
| LEADERS, GUTTERS, DOWNSPOUTS, SCUPPERS | Does not exist                              |
| ROOF BARRIER/FENCE                     | Does not exist                              |
| ROOF CAGE                              | Does not exist                              |
| ROOFING                                | Inspected                                   |
| Replacement Quantity                   | 400                                         |
| Replacement Uom                        | S.F.                                        |
| Instance on Modified Bitumen:Roof 1    | Under construction                          |
| Instance Quantity                      | 400                                         |
| Instance Quantity Uom                  | S.F.                                        |
| Deficiency                             | MODIFIED BITUMEN:ROOFING:BEYOND USEFUL LIFE |
| Deficiency Location/Instance           | Modified Bitumen:Roof 1                     |
| Deficiency Quantity                    | 400                                         |
| Quantity Uom                           | S.F.                                        |
| Potential Action                       | REPLACE                                     |
| Urgency of Action                      | PRIORITY 1                                  |
| Purpose of Action                      | LEVEL 2                                     |
| Deficiency Photo 2                     | No photo recorded                           |
| Violations                             | No violations recorded                      |
| ROOFING DRAINS                         | Does not exist                              |
| SPECIALTIES                            | Does not exist                              |
|                                        |                                             |
| STAIRS/RAMPS: EXTERIOR                 | Inspected  Does not exist                   |
| BUILDING CHEEK/FLANK WALLS             |                                             |
| RAILINGS                               | Does not exist                              |
| STAIRS/RAMPS                           | Under construction                          |
| WINDOWS                                | Does not exist                              |
| INTERIOR                               | Under construction                          |
| POOLS                                  | Does not exist                              |
| STRUCTURAL                             | Under construction                          |
| ATHLETIC FIELDS                        | Inspected                                   |
| PLAYING SURFACE                        | Inspected                                   |
| Replacement Quantity                   | 201,000                                     |
| Replacement Uom                        | S.F.                                        |
| Replacement Com                        |                                             |
| Synthetic Turf Field exists?           | No                                          |
|                                        | No Under construction                       |

| Architectural Inspection | X451 |
|--------------------------|------|
|--------------------------|------|

| nestion                                      | Response                                                              |
|----------------------------------------------|-----------------------------------------------------------------------|
| ATHLETIC FIELDS                              |                                                                       |
| PLAYING SURFACE                              |                                                                       |
| Instance Quantity Uom                        | S.F.                                                                  |
| Instance on Handball Courts                  | Under construction                                                    |
| Instance Quantity                            | 6,000                                                                 |
| Instance Quantity Uom                        | S.F.                                                                  |
| Instance on Running Track and Field          | Under construction                                                    |
| Instance Quantity                            | 30,000                                                                |
| Instance Quantity Uom                        | S.F.                                                                  |
| Instance on Tennis Courts                    | Under construction                                                    |
| Instance Quantity                            | 65,000                                                                |
| Instance Quantity Uom                        | S.F.                                                                  |
| FIXED EQUIPMENT                              | Under construction                                                    |
| SEATING                                      | Under construction                                                    |
| SITE                                         | Inspected                                                             |
| CONTAINERIZATION                             | Does not exist                                                        |
| DRAINAGE SYSTEM FOR ASPHALT                  | Inspected                                                             |
| Catch Basins/Manhole - Surrounded by Asphalt | Inspected                                                             |
| Condition                                    | 2- Between Good and Fair                                              |
| Deficiency                                   | No deficiencies recorded                                              |
| Culverts - Asphalt Covering                  | Does not exist                                                        |
| DRAINAGE SYSTEM FOR CONCRETE                 | Does not exist                                                        |
| DRAINAGE SYSTEM FOR SOIL                     | Does not exist                                                        |
| DRINKING FOUNTAINS                           | Under construction                                                    |
| FENCES                                       | Under construction                                                    |
| IRRIGATION SYSTEM                            | Does not exist                                                        |
| PAVING                                       | Inspected                                                             |
| Student Non-Use                              | Inspected                                                             |
| Gravel Exists?                               | No                                                                    |
| Asphalt                                      | Does not exist                                                        |
| Concrete                                     | Inspected  2- Between Good and Fair                                   |
| Condition                                    |                                                                       |
| Deficiency                                   | No deficiencies recorded                                              |
| Pavers                                       | Does not exist                                                        |
| Student Use                                  | Inspected                                                             |
| Gravel Exists?                               | No                                                                    |
| Asphalt                                      | Under construction                                                    |
| Concrete                                     | Does not exist                                                        |
| Pavers                                       | Does not exist                                                        |
| Site Sidewalks & Walkways                    | Inspected Under construction                                          |
| Asphalt                                      |                                                                       |
| Concrete                                     | Inspected  2- Between Good and Fair                                   |
| Condition                                    |                                                                       |
| Deficiency                                   | No deficiencies recorded  Does not exist                              |
| Pavers                                       |                                                                       |
| DOT Sidewalk                                 | Inspected                                                             |
| Asphalt                                      | Does not exist                                                        |
| Concrete                                     | Inspected                                                             |
| Condition                                    | 4- Between Fair and Poor                                              |
| Deficiency                                   | DAMAGED/DETERIORATED/MISSING SECTIONS                                 |
| Deficiency Location/Instance                 | Pugsley Avenue, Randall Avenue, Seward Avenue, Stickball<br>Boulevard |
| Deficiency Quantity                          | 1,600                                                                 |
| Quantity Uom                                 | S.F.                                                                  |
|                                              |                                                                       |