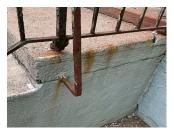

## **Building Condition Assessment Survey 2023-2024**

| uestion                          | Response                                                   |
|----------------------------------|------------------------------------------------------------|
| EXTERIOR                         |                                                            |
| COPING                           |                                                            |
| Deficiency                       | No deficiencies recorded                                   |
| CORNICE                          | Inspected                                                  |
| Condition                        | 3- Fair                                                    |
| Deficiency                       | TERRA COTTA:DETERIORATED JOINTS                            |
| Deficiency Location/Instance     | X444  (2) 1                                                |
| Deficiency Quantity              | 100                                                        |
|                                  | L.F.                                                       |
| Quantity Uom<br>Potential Action | L.F.<br>REPOINT                                            |
| Urgency of Action                | PRIORITY 3                                                 |
| Purpose of Action                | LEVEL 2                                                    |
| Deficiency Photo 1               |                                                            |
|                                  | Facade C                                                   |
| Deficiency Photo 2               | No photo recorded                                          |
| Violations                       | No violations recorded                                     |
| Deficiency                       | TERRA COTTA:MINOR CRACKS, SPALLING                         |
| Deficiency Location/Instance     | X444  (1)  (a)  (b)  (c)  (c)  (c)  (d)  (d)  (d)  (d)  (d |
| Deficiency Quantity              | 25                                                         |
| Quantity Uom                     | S.F.                                                       |
| Potential Action                 | REPAIR                                                     |
| Urgency of Action                | PRIORITY 3                                                 |
| Purpose of Action                | LEVEL 2                                                    |
| Deficiency Photo 1               |                                                            |
|                                  | Facade A                                                   |
| Deficiency Photo 2               | No photo recorded                                          |
| Violations                       | No violations recorded                                     |