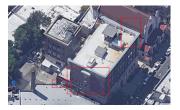

ed                |  |
| Condition               | 2- Between Good and Fair |  |
| Deficiency              | No deficiencies recorded |  |
| EXTERIOR WALLS          | Inspected                |  |
| Material Type(s)        | Masonry                  |  |
| Replacement Quantity    | 19,300                   |  |
| Replacement Uom         | S.F.                     |  |
| Instance on All Facades | Inspected                |  |
| Instance Condition      | 3- Fair                  |  |
|                         |                          |  |

Instance Quantity 19,300
Instance Quantity Uom S.F.



**Architectural Inspection** 

X444

#### **Building Condition Assessment Survey 2023-2024**

Architectural Inspection X444

**Question** Response

#### **EXTERIOR**

#### EXTERIOR WALLS

Elevation



Elevation ReferenceFacades B, C, D, E, F and GDeficiency Quantity3,500Quantity UomS.F.Potential ActionREPOINTUrgency of ActionPRIORITY 3Purpose of ActionLEVEL 2



Facade B

Deficiency Photo 2

No photo recorded

Violations

No violations recorded

Deficiency

Roof Plan Reference

Deficiency Photo 1





Elevation



Elevation Reference Facades A, B and G
Deficiency Quantity 55
Quantity Uom L.F.
Potential Action REPOINT
Urgency of Action PRIORITY 3
Purpose of Action LEVEL 2



Facade A
No photo recorded

Deficiency Photo 2

Deficiency Photo 1

| Question                             | Response