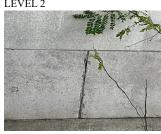

Deficiency

Deficiency Location/Instance

Deficiency Photo 1

Deficiency Photo 2

AREAWAY SLAB:CRACKS AND SPALLING

Deficiency Quantity15Quantity UomS.F.Potential ActionREPAIRUrgency of ActionPRIORITY 3Purpose of ActionLEVEL 2

Areaway AW1

No photo recorded

No violations recorded

 Violations
 No violations recorded

 Deficiency
 AREAWAY WALLS:CRACKS AND SPALLING