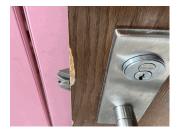

| Beneferey 1 noto 2      | To photo recorded        |  |
|-------------------------|--------------------------|--|
| Violations              | No violations recorded   |  |
| DOORS                   | Inspected                |  |
| DOORS AND FRAMES        | Inspected                |  |
| Condition               | 2- Between Good and Fair |  |
| Deficiency              | No deficiencies recorded |  |
| DOOR HARDWARE           | Inspected                |  |
| Condition               | 2- Between Good and Fair |  |
| Deficiency              | No deficiencies recorded |  |
| LINTELS                 | Inspected                |  |
| Condition               | 2- Between Good and Fair |  |
| Deficiency              | No deficiencies recorded |  |
| TRANSOM/SIDE LIGHT      | Inspected                |  |
| Condition               | 2- Between Good and Fair |  |
| Deficiency              | No deficiencies recorded |  |
| EXTERIOR WALLS          | Inspected                |  |
| Material Type(s)        | Masonry                  |  |
| Replacement Quantity    | 19,300                   |  |
| Replacement Uom         | S.F.                     |  |
| Instance on All Facades | Inspected                |  |
| Instance Condition      | 3- Fair                  |  |
|                         |                          |  |