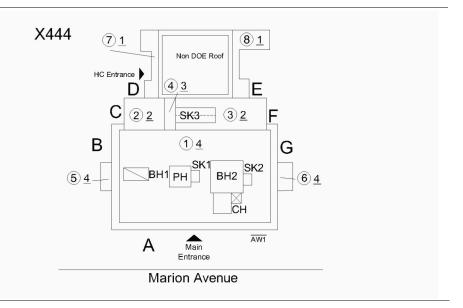

### **Building Condition Assessment Survey 2023-2024**

| estion                                                                                                   | Response                                           |
|----------------------------------------------------------------------------------------------------------|----------------------------------------------------|
| EXTERIOR                                                                                                 |                                                    |
| AREAWAY                                                                                                  |                                                    |
| Deficiency Location/Instance                                                                             | X444  ① 1                                          |
| Deficiency Quantity Quantity Uom Potential Action Urgency of Action Purpose of Action Deficiency Photo 1 | S.F. REPAIR PRIORITY 3 LEVEL 2                     |
|                                                                                                          | Areaway AW1                                        |
| Deficiency Photo 2                                                                                       | No photo recorded                                  |
| Violations                                                                                               | No violations recorded                             |
| Deficiency                                                                                               | AREAWAY WALLS:DETERIORATED JOINTS AT COPING STONES |
| Deficiency Location/Instance                                                                             | X444  (2)   1   1   1   1   1   1   1   1   1      |
| Deficiency Quantity                                                                                      | 10                                                 |
| Quantity Uom                                                                                             | L.F.                                               |
| Potential Action                                                                                         | MAINTENANCE                                        |
| Urgency of Action                                                                                        | PRIORITY 3                                         |
| Purpose of Action Deficiency Photo 1                                                                     | LEVEL 2                                            |
|                                                                                                          | Areaway AW1                                        |
| Deficiency Photo 2                                                                                       | No photo recorded                                  |
| Violations                                                                                               | No violations recorded                             |
| AWNINGS AND CANOPIES                                                                                     | Does not exist                                     |
| CHIMNEY                                                                                                  | Inspected                                          |
| Material Type(s)                                                                                         | Masonry                                            |
| Condition                                                                                                | 2- Between Good and Fair                           |
| Deficiency                                                                                               | No deficiencies recorded                           |
| COPING                                                                                                   | Inspected                                          |

## **Building Condition Assessment Survey 2023-2024**

| uestion                          | Response                                                   |
|----------------------------------|------------------------------------------------------------|
| EXTERIOR                         |                                                            |
| COPING                           |                                                            |
| Deficiency                       | No deficiencies recorded                                   |
| CORNICE                          | Inspected                                                  |
| Condition                        | 3- Fair                                                    |
| Deficiency                       | TERRA COTTA:DETERIORATED JOINTS                            |
| Deficiency Location/Instance     | X444  (2) 1                                                |
| Deficiency Quantity              | 100                                                        |
|                                  | L.F.                                                       |
| Quantity Uom<br>Potential Action | L.F.<br>REPOINT                                            |
| Urgency of Action                | PRIORITY 3                                                 |
| Purpose of Action                | LEVEL 2                                                    |
| Deficiency Photo 1               |                                                            |
|                                  | Facade C                                                   |
| Deficiency Photo 2               | No photo recorded                                          |
| Violations                       | No violations recorded                                     |
| Deficiency                       | TERRA COTTA:MINOR CRACKS, SPALLING                         |
| Deficiency Location/Instance     | X444  (1)  (a)  (b)  (c)  (c)  (c)  (d)  (d)  (d)  (d)  (d |
| Deficiency Quantity              | 25                                                         |
| Quantity Uom                     | S.F.                                                       |
| Potential Action                 | REPAIR                                                     |
| Urgency of Action                | PRIORITY 3                                                 |
| Purpose of Action                | LEVEL 2                                                    |
| Deficiency Photo 1               |                                                            |
|                                  | Facade A                                                   |
| Deficiency Photo 2               | No photo recorded                                          |
| Violations                       | No violations recorded                                     |

#### **Building Condition Assessment Survey 2023-2024**

Question Response **EXTERIOR** CORNICE Deficiency Location/Instance Deficiency Quantity 15 Quantity Uom L.F. REPOINT Potential Action Urgency of Action PRIORITY 3 Purpose of Action LEVEL 2 Deficiency Photo 1 Facade B Deficiency Photo 2 No photo recorded

#### EXTERIOR WALLS

Elevation

Elevation ReferenceFacades B, C, D, E, F and GDeficiency Quantity3,500Quantity UomS.F.Potential ActionREPOINTUrgency of ActionPRIORITY 3Purpose of ActionLEVEL 2

Facade B

Deficiency Photo 2