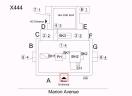

### **Building Condition Assessment Survey 2023-2024**

Architectural Inspection X444

| Asset:        | PRE-K CENTER @ 2510 MARION AVENUE - BRONX, 2510 MARION AVENUE, BRONX, NY, 10458 |                    |                    |
|---------------|---------------------------------------------------------------------------------|--------------------|--------------------|
| Inspection Id | Inspection Type                                                                 | Time In            | Last Edited        |
| 968           | ARCHITECTURAL - ASSOCIATE                                                       | 2023-11-14 08:39AM | 2023-11-14 02:17PM |
| 978           | ARCHITECTURAL - SENIOR                                                          | 2023-11-14 06:54AM | 2024-01-24 11:11AM |
|               |                                                                                 |                    |                    |

Marion Avenue - Northwest View