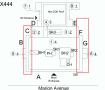

#### **Architectural Inspection**

Main Entrance Photo

X444

Facade A - Marion Avenue

Roof 1 - Southwest View

No Storm Water Management Type Selected

Systems: Chimney Refacing

Years: 2020

## **Building Condition Assessment Survey 2023-2024**

| uestion                          | Response                                                   |
|----------------------------------|------------------------------------------------------------|
| EXTERIOR                         |                                                            |
| COPING                           |                                                            |
| Deficiency                       | No deficiencies recorded                                   |
| CORNICE                          | Inspected                                                  |
| Condition                        | 3- Fair                                                    |
| Deficiency                       | TERRA COTTA:DETERIORATED JOINTS                            |
| Deficiency Location/Instance     | X444  (2) 1                                                |
| Deficiency Quantity              | 100                                                        |
|                                  | L.F.                                                       |
| Quantity Uom<br>Potential Action | L.F.<br>REPOINT                                            |
| Urgency of Action                | PRIORITY 3                                                 |
| Purpose of Action                | LEVEL 2                                                    |
| Deficiency Photo 1               |                                                            |
|                                  | Facade C                                                   |
| Deficiency Photo 2               | No photo recorded                                          |
| Violations                       | No violations recorded                                     |
| Deficiency                       | TERRA COTTA:MINOR CRACKS, SPALLING                         |
| Deficiency Location/Instance     | X444  (1)  (a)  (b)  (c)  (c)  (c)  (d)  (d)  (d)  (d)  (d |
| Deficiency Quantity              | 25                                                         |
| Quantity Uom                     | S.F.                                                       |
| Potential Action                 | REPAIR                                                     |
| Urgency of Action                | PRIORITY 3                                                 |
| Purpose of Action                | LEVEL 2                                                    |
| Deficiency Photo 1               |                                                            |
|                                  | Facade A                                                   |
| Deficiency Photo 2               | No photo recorded                                          |
| Violations                       | No violations recorded                                     |

#### **Building Condition Assessment Survey 2023-2024**

Question Response **EXTERIOR** CORNICE Deficiency Location/Instance Deficiency Quantity 15 Quantity Uom L.F. REPOINT Potential Action Urgency of Action PRIORITY 3 Purpose of Action LEVEL 2 Deficiency Photo 1 Facade B Deficiency Photo 2 No photo recorded

#### EXTERIOR WALLS

Elevation

Elevation ReferenceFacades B, C, D, E, F and GDeficiency Quantity3,500Quantity UomS.F.Potential ActionREPOINTUrgency of ActionPRIORITY 3Purpose of ActionLEVEL 2

Facade B

Deficiency Photo 2