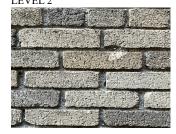

## **Building Condition Assessment Survey 2023-2024**

| uestion                          | Response                                                   |
|----------------------------------|------------------------------------------------------------|
| EXTERIOR                         |                                                            |
| COPING                           |                                                            |
| Deficiency                       | No deficiencies recorded                                   |
| CORNICE                          | Inspected                                                  |
| Condition                        | 3- Fair                                                    |
| Deficiency                       | TERRA COTTA:DETERIORATED JOINTS                            |
| Deficiency Location/Instance     | X444  (2) 1                                                |
| Deficiency Quantity              | 100                                                        |
|                                  | L.F.                                                       |
| Quantity Uom<br>Potential Action | L.F.<br>REPOINT                                            |
| Urgency of Action                | PRIORITY 3                                                 |
| Purpose of Action                | LEVEL 2                                                    |
| Deficiency Photo 1               |                                                            |
|                                  | Facade C                                                   |
| Deficiency Photo 2               | No photo recorded                                          |
| Violations                       | No violations recorded                                     |
| Deficiency                       | TERRA COTTA:MINOR CRACKS, SPALLING                         |
| Deficiency Location/Instance     | X444  (1)  (a)  (b)  (c)  (c)  (c)  (d)  (d)  (d)  (d)  (d |
| Deficiency Quantity              | 25                                                         |
| Quantity Uom                     | S.F.                                                       |
| Potential Action                 | REPAIR                                                     |
| Urgency of Action                | PRIORITY 3                                                 |
| Purpose of Action                | LEVEL 2                                                    |
| Deficiency Photo 1               |                                                            |
|                                  | Facade A                                                   |
| Deficiency Photo 2               | No photo recorded                                          |
| Violations                       | No violations recorded                                     |