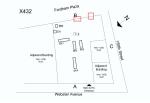

| uestion                          | Response                                            |
|----------------------------------|-----------------------------------------------------|
| EXTERIOR                         | <u>'</u>                                            |
| COPING                           |                                                     |
| Deficiency Quantity              | 15                                                  |
| Quantity Uom                     | L.F.                                                |
| Potential Action                 | REPOINT                                             |
| Urgency of Action                | PRIORITY 3                                          |
| Purpose of Action                | LEVEL 2                                             |
| Deficiency Photo 1               | ELVEL 2                                             |
| Beneferey Froto F                |                                                     |
|                                  |                                                     |
|                                  |                                                     |
|                                  |                                                     |
|                                  |                                                     |
|                                  |                                                     |
|                                  |                                                     |
|                                  |                                                     |
|                                  | Facade A                                            |
| Deficiency Photo 2<br>Violations | No photo recorded                                   |
| CORNICE                          | No violations recorded  Inspected                   |
| Condition                        | 2- Between Good and Fair                            |
| Deficiency                       | STONE:DETERIORATED JOINTS                           |
| Deficiency Location/Instance     | X432 Fordholm Plazia                                |
| ,                                | Day 1                                               |
|                                  | DOY 0.2                                             |
|                                  | Adjuscet Bulders                                    |
|                                  | Agracent Bridge                                     |
|                                  | A wester                                            |
|                                  | Websiter Avenue                                     |
| Deficiency Quantity              | 5                                                   |
| Quantity Uom                     | L.F.                                                |
| Potential Action                 | REPOINT                                             |
| Urgency of Action                | PRIORITY 3                                          |
| Purpose of Action                | LEVEL 2                                             |
| Deficiency Photo 1               |                                                     |
|                                  |                                                     |
|                                  |                                                     |
|                                  |                                                     |
|                                  |                                                     |
|                                  |                                                     |
|                                  |                                                     |
|                                  |                                                     |
|                                  | Facade A                                            |
| Deficiency Photo 2               | No photo recorded                                   |
| Violations                       | No violations recorded                              |
| Deficiency                       | STONE:MINOR CRACKS, SPALLING                        |
| Deficiency Location/Instance     | STONE: MINOR CRACKS, SPALLING  X432 Feetbags Plants |
| Deficiency Location/histance     | A432 B                                              |
|                                  | рон <sub>(D,2</sub>                                 |
|                                  | Adjunct Building                                    |
|                                  | me color                                            |
|                                  | Δ Δ                                                 |
|                                  | Wester Commen                                       |
| Deficiency Quantity              | 5                                                   |
| Quantity Uom                     | S.F.                                                |
| Potential Action                 | REPAIR                                              |
| Urgency of Action                | PRIORITY 3                                          |
| Purpose of Action                | LEVEL 2                                             |