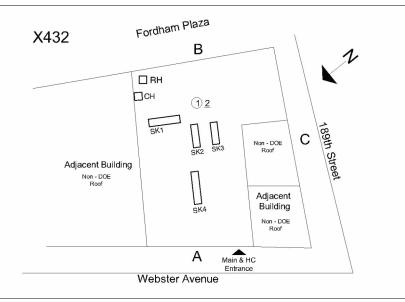

| uestion                          | Response                                            |
|----------------------------------|-----------------------------------------------------|
| EXTERIOR                         | <u>'</u>                                            |
| COPING                           |                                                     |
| Deficiency Quantity              | 15                                                  |
| Quantity Uom                     | L.F.                                                |
| Potential Action                 | REPOINT                                             |
| Urgency of Action                | PRIORITY 3                                          |
| Purpose of Action                | LEVEL 2                                             |
| Deficiency Photo 1               | ELVEL 2                                             |
| Beneferey Froto F                |                                                     |
|                                  |                                                     |
|                                  |                                                     |
|                                  |                                                     |
|                                  |                                                     |
|                                  |                                                     |
|                                  |                                                     |
|                                  |                                                     |
|                                  | Facade A                                            |
| Deficiency Photo 2<br>Violations | No photo recorded                                   |
| CORNICE                          | No violations recorded  Inspected                   |
| Condition                        | 2- Between Good and Fair                            |
| Deficiency                       | STONE:DETERIORATED JOINTS                           |
| Deficiency Location/Instance     | X432 Fordholm Plazia                                |
| ,                                | Day 1                                               |
|                                  | DOY 0.2                                             |
|                                  | Adjuscet Bulders                                    |
|                                  | Agracent Bridge                                     |
|                                  | A wester                                            |
|                                  | Websiter Avenue                                     |
| Deficiency Quantity              | 5                                                   |
| Quantity Uom                     | L.F.                                                |
| Potential Action                 | REPOINT                                             |
| Urgency of Action                | PRIORITY 3                                          |
| Purpose of Action                | LEVEL 2                                             |
| Deficiency Photo 1               |                                                     |
|                                  |                                                     |
|                                  |                                                     |
|                                  |                                                     |
|                                  |                                                     |
|                                  |                                                     |
|                                  |                                                     |
|                                  |                                                     |
|                                  | Facade A                                            |
| Deficiency Photo 2               | No photo recorded                                   |
| Violations                       | No violations recorded                              |
| Deficiency                       | STONE:MINOR CRACKS, SPALLING                        |
| Deficiency Location/Instance     | STONE: MINOR CRACKS, SPALLING  X432 Feetbags Plants |
| Deficiency Location/histance     | A432 B                                              |
|                                  | рон <sub>(D,2</sub>                                 |
|                                  | Adjunct Building                                    |
|                                  | me color                                            |
|                                  | Δ Δ                                                 |
|                                  | Wester Commen                                       |
| Deficiency Quantity              | 5                                                   |
| Quantity Uom                     | S.F.                                                |
| Potential Action                 | REPAIR                                              |
| Urgency of Action                | PRIORITY 3                                          |
| Purpose of Action                | LEVEL 2                                             |