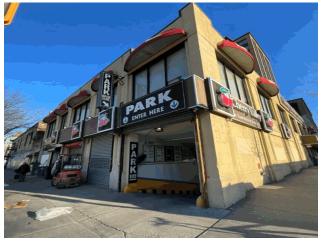

asements                             | 2+B                                                                             |
| Comments on the Year Built     |                                                  | 2017                                                                            |
| Student Population             |                                                  | 127                                                                             |
| Staff Population               |                                                  | 62                                                                              |
| Comments on the Number of      | f Classrooms                                     | 11                                                                              |

Fair



Corner of 189th Street and Fordham Plaza - Northwest View

#### **Building Condition Assessment Survey 2023-2024**

#### **Architectural Inspection**

Main Entrance Photo

X432

Facade A - Webster Avenue



Roof 1 - Northwest View

No

No Storm Water Management Type Selected

No System Upgraded

No New Construction

No Tandem

Yes

2017

Partial Inspection

Roof Photo

 $Do\ Stormwater\ Management/Green\ Infrastructure\ systems\ exist?$ 

Type

Have any Systems/Major Building Components been upgraded?

Have there been any New Building Additions?

Tandem

Leased Space?

Year Leased

Inspection Type

#### **Priority Condition**

| Exist                 | Priority | Condition   | Component | Location    | Person(s) | Person(s) | Photo |  |
|-----------------------|----------|-------------|-