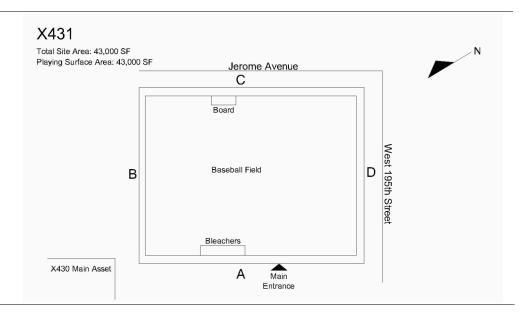

#### Inspection

| Question                     | Response                                                                                                                                                                                                                                                                                                                                                                                                                                                                                                                                                                                                                                                                                                                                                          |  |  |
|------------------------------|-------------------------------------------------------------------------------------------------------------------------------------------------------------------------------------------------------------------------------------------------------------------------------------------------------------------------------------------------------------------------------------------------------------------------------------------------------------------------------------------------------------------------------------------------------------------------------------------------------------------------------------------------------------------------------------------------------------------------------------------------------------------|--|--|
| Architectural                |                                                                                                                                                                                                                                                                                                                                                                                                                                                                                                                                                                                                                                                                                                                                                                   |  |  |
| EXTERIOR                     | Does not exist                                                                                                                                                                                                                                                                                                                                                                                                                                                                                                                                                                                                                                                                                                                                                    |  |  |
| INTERIOR                     | Does not exist                                                                                                                                                                                                                                                                                                                                                                                                                                                                                                                                                                                                                                                                                                                                                    |  |  |
| ATHLETIC FIELDS              | Inspected                                                                                                                                                                                                                                                                                                                                                                                                                                                                                                                                                                                                                                                                                                                                                         |  |  |
| PLAYING SURFACE              | Inspected                                                                                                                                                                                                                                                                                                                                                                                                                                                                                                                                                                                                                                                                                                                                                         |  |  |
| Replacement Quantity         | 43,000                                                                                                                                                                                                                                                                                                                                                                                                                                                                                                                                                                                                                                                                                                                                                            |  |  |
| Replacement Uom              | S.F.                                                                                                                                                                                                                                                                                                                                                                                                                                                                                                                                                                                                                                                                                                                                                              |  |  |
| Synthetic Turf Field exists? | No                                                                                                                                                                                                                                                                                                                                                                                                                                                                                                                                                                                                                                                                                                                                                                |  |  |
| Instance on Baseball Field   | Inspected                                                                                                                                                                                                                                                                                                                                                                                                                                                                                                                                                                                                                                                                                                                                                         |  |  |
| Instance Condition           | 3- Fair                                                                                                                                                                                                                                                                                                                                                                                                                                                                                                                                                                                                                                                                                                                                                           |  |  |
| Instance Quantity            | 43,000                                                                                                                                                                                                                                                                                                                                                                                                                                                                                                                                                                                                                                                                                                                                                            |  |  |
| Instance Quantity Uom        | S.F.                                                                                                                                                                                                                                                                                                                                                                                                                                                                                                                                                                                                                                                                                                                                                              |  |  |
| Deficiency                   | ARTIFICIAL TURF:DAMAGED/WORN OUT                                                                                                                                                                                                                                                                                                                                                                                                                                                                                                                                                                                                                                                                                                                                  |  |  |
| Deficiency Location/Instance | Baseball Field                                                                                                                                                                                                                                                                                                                                                                                                                                                                                                                                                                                                                                                                                                                                                    |  |  |
| Deficiency Location/Instance | X431 The little for the cal 200 M Proving Surface Area 4200 M Proving Surface Area 4200 M  Board   Board   Board   D  B  Board  D  B  Board  D  B  Board  D  B  Board B  B  B  Board B  B  B  B  B  B  B  B  B  B  B  B  B |  |  |