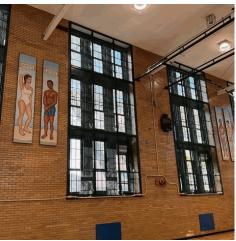

# Building Condition Assessment Survey 2023-2024

| stion                             | Response                               |  |
|-----------------------------------|----------------------------------------|--|
| TERIOR                            |                                        |  |
| STRUCTURAL                        |                                        |  |
| FOUNDATION WALLS                  | Inspected                              |  |
| Material Type(s)                  | Concrete                               |  |
| Condition                         | 2- Between Good and Fair               |  |
| Deficiency                        | No deficiencies recorded               |  |
| ROOF STRUCTURE                    | Inspected                              |  |
| Condition                         | 3- Fair                                |  |
| Deficiency                        | CONCRETE:CRACKED/SPALLED/REINFORCEMENT |  |
| Dentificity                       | EXPOSED                                |  |
| Deficiency Location/Instance      | Basement                               |  |
| Deficiency Quantity               | 25                                     |  |
| Quantity Uom                      | S.F.                                   |  |
| Potential Action                  | REPAIR                                 |  |
| Urgency of Action                 | PRIORITY 3                             |  |
| Purpose of Action                 | LEVEL 5                                |  |
| Deficiency Photo 1                |                                        |  |
|                                   | Boiler Room                            |  |
| Deficiency Photo 2                | No photo recorded                      |  |
| Violations                        | No violations recorded                 |  |
| VAULTS-BUNKERS                    | Does not exist                         |  |
| AUDITORIUM                        | Inspected                              |  |
| Instance on 1st Floor (960 Seats) | Inspected                              |  |
| Ceiling                           | <b>`</b>                               |  |
| Instance on 1st Floor (960 Seats) | Inspected                              |  |
| Instance Condition                | 2- Between Good and Fair               |  |
| Deficiency                        | PLASTER:CRACKS/SPALLING                |  |
| Deficiency Location/Instance      | Near the Stage                         |  |
| Deficiency Quantity               | 30                                     |  |
| Quantity Uom                      | S.F.                                   |  |
| Potential Action                  | REPLACE                                |  |
| Urgency of Action                 | PRIORITY 3                             |  |
| Purpose of Action                 | LEVEL 2                                |  |
| Deficiency Photo 1                |                                        |  |
|                                   | Near the Stage                         |  |
| Deficiency Photo 2                | No photo recorded                      |  |
| Violations                        | No violations recorded                 |  |
| Door(s)                           |                                        |  |
| Instance on 1st Floor (960 Seats) | Inspected                              |  |
| Instance Condition                | 2- Between Good and Fair               |  |

#### Architectural Inspection

| estion                                  | Response                                      |  |
|-----------------------------------------|-----------------------------------------------|--|
| VTERIOR                                 | *                                             |  |
| AUDITORIUM                              |                                               |  |
| Fixed H/C Lift                          |                                               |  |
| Instance on 1st Floor (960 Seats)       | Inspected                                     |  |
| Instance Condition                      | 2- Between Good and Fair                      |  |
| Deficiency                              | No deficiencies recorded                      |  |
| Fixed Seating                           |                                               |  |
| Instance on 1st Floor (960 Seats)       | Inspected                                     |  |
| Instance Condition                      | 3- Fair                                       |  |
| Deficiency                              | DAMAGED/BROKEN/INOPERABLE                     |  |
| Deficiency Location/Instance            | Seat V/101, 102, 103, 104, 105, and others    |  |
| Deficiency Quantity                     | 60                                            |  |
| Quantity Uom                            | EACH                                          |  |
| Potential Action                        | REPLACE                                       |  |
| Urgency of Action                       | PRIORITY 3                                    |  |
| Purpose of Action                       | LEVEL 2                                       |  |
| Deficiency Photo 1                      |                                               |  |
|                                         | Seat V/101                                    |  |
| Deficiency Photo 2                      | No photo recorded                             |  |
| Violations                              | No violations recorded                        |  |
| Deficiency                              | DAMAGED/BROKEN/INOPERABLE                     |  |
| Deficiency Location/Instance            | Seat T/21, U/23                               |  |
| Deficiency Quantity                     | 2                                             |  |
| Quantity Uom                            | EACH                                          |  |
| Potential Action                        | REPLACE                                       |  |
| Urgency of Action                       | PRIORITY 5                                    |  |
| Purpose of Action<br>Deficiency Photo 1 | LEVEL 6                                       |  |
|                                         | Seat U/23                                     |  |
| Deficiency Photo 2                      | No photo recorded                             |  |
| Violations                              | No violations recorded                        |  |
| Floor Finish                            |                                               |  |
| Instance on 1st Floor (960 Seats)       | Inspected                                     |  |
| Instance Condition                      | 2- Between Good and Fair                      |  |
| Deficiency                              | VINYL TILES:BROKEN/DETERIORATED/MISSING TILES |  |
| Deficiency Location/Instance            | Near seat Y/101                               |  |
| Deficiency Quantity                     | 20                                            |  |
| Quantity Uom                            | S.F.                                          |  |
| Potential Action                        | REPLACE                                       |  |
| Urgency of Action                       | PRIORITY 3                                    |  |
| Dumage of Astion                        | LEVEL 2                                       |  |

# Architectural Inspection

| estion                                  | Response                 |   |
|-----------------------------------------|--------------------------|---|
| NTERIOR                                 | ·                        |   |
| AUDITORIUM                              |                          |   |
| Floor Finish                            |                          |   |
| Deficiency Photo 1                      |                          |   |
|                                         | Near seat Y/101          |   |
| Deficiency Photo 2                      | No photo recorded        |   |
| Violations                              | No violations recorded   |   |
| Deficiency                              | CONCRETE:CRACKS          |   |
| Deficiency Location/Instance            | Near seat R/11           |   |
| Deficiency Quantity                     | 20                       |   |
| Quantity Uom                            | S.F.                     |   |
| Potential Action                        | REPLACE                  |   |
| Urgency of Action                       | PRIORITY 3               |   |
| Purpose of Action<br>Deficiency Photo 1 | LEVEL 2                  |   |
|                                         |                          |   |
|                                         | Near seat R/11           |   |
| Deficiency Photo 2                      | No photo recorded        |   |
| Violations                              | No violations recorded   |   |
| Sliding-folding Partition               |                          |   |
| Instance on 1st Floor (960 Seats)       | Does not exist           | - |
| Stage                                   |                          |   |
| Instance on 1st Floor (960 Seats)       | Inspected                |   |
| Stage                                   |                          |   |
| Instance on 1st Floor (960 Seats)       | Inspected                |   |
| Instance Condition                      | 2- Between Good and Fair |   |
| Deficiency                              | DAMAGED STEPS            |   |
| Deficiency Location/Instance            | Stage right              |   |
| Deficiency Quantity                     | 10                       |   |
| Quantity Uom                            | S.F.                     |   |
| Potential Action                        | REPLACE                  |   |
| Urgency of Action                       | PRIORITY 5               |   |
| Purpose of Action<br>Deficiency Photo 1 | LEVEL 6                  |   |
|                                         |                          |   |
|                                         | Stage right              |   |