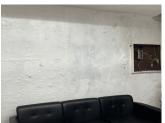

# Building Condition Assessment Survey 2023-2024

| stion                             | Response                               |  |
|-----------------------------------|----------------------------------------|--|
| TERIOR                            |                                        |  |
| STRUCTURAL                        |                                        |  |
| FOUNDATION WALLS                  | Inspected                              |  |
| Material Type(s)                  | Concrete                               |  |
| Condition                         | 2- Between Good and Fair               |  |
| Deficiency                        | No deficiencies recorded               |  |
| ROOF STRUCTURE                    | Inspected                              |  |
| Condition                         | 3- Fair                                |  |
| Deficiency                        | CONCRETE:CRACKED/SPALLED/REINFORCEMENT |  |
| Dentificity                       | EXPOSED                                |  |
| Deficiency Location/Instance      | Basement                               |  |
| Deficiency Quantity               | 25                                     |  |
| Quantity Uom                      | S.F.                                   |  |
| Potential Action                  | REPAIR                                 |  |
| Urgency of Action                 | PRIORITY 3                             |  |
| Purpose of Action                 | LEVEL 5                                |  |
| Deficiency Photo 1                |                                        |  |
|                                   | Boiler Room                            |  |
| Deficiency Photo 2                | No photo recorded                      |  |
| Violations                        | No violations recorded                 |  |
| VAULTS-BUNKERS                    | Does not exist                         |  |
| AUDITORIUM                        | Inspected                              |  |
| Instance on 1st Floor (960 Seats) | Inspected                              |  |
| Ceiling                           | <b>`</b>                               |  |
| Instance on 1st Floor (960 Seats) | Inspected                              |  |
| Instance Condition                | 2- Between Good and Fair               |  |
| Deficiency                        | PLASTER:CRACKS/SPALLING                |  |
| Deficiency Location/Instance      | Near the Stage                         |  |
| Deficiency Quantity               | 30                                     |  |
| Quantity Uom                      | S.F.                                   |  |
| Potential Action                  | REPLACE                                |  |
| Urgency of Action                 | PRIORITY 3                             |  |
| Purpose of Action                 | LEVEL 2                                |  |
| Deficiency Photo 1                |                                        |  |
|                                   | Near the Stage                         |  |
| Deficiency Photo 2                | No photo recorded                      |  |
| Violations                        | No violations recorded                 |  |
| Door(s)                           |                                        |  |
| Instance on 1st Floor (960 Seats) | Inspected                              |  |
| Instance Condition                | 2- Between Good and Fair               |  |