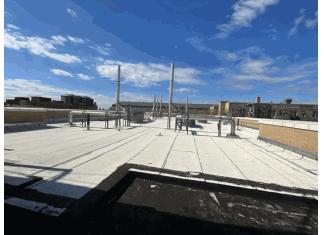

#### Architectural Inspection

Facade Photo

Main Entrance Photo

Roof Photo

Do Stormwater Management/Green Infrastructure systems exist? Type Have any Systems/Major Building Components been upgraded?

Corner of Reservoir Ave and Lehman Walking Roads - North View

Facade N - Reservoir Avenue

| Roof 1 - W<br>No | Jest View                                                                                                     |
|------------------|---------------------------------------------------------------------------------------------------------------|
| No Storm         | Water Management Type Selected                                                                                |
| Systems:         | All modified bitumen roofs replaced; parapets and copings repaired; new windows and exterior stairs repaired. |
| Years:           | 2023                                                                                                          |
| Systems:         | Pool upgrade with new HC Lift.                                                                                |
| Years:           | 2015                                                                                                          |