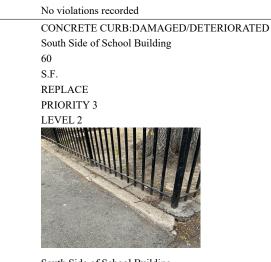

#### **Priority Condition**

| Exist<br>Last Year? | Priority<br>Category        | Condition<br>Description                                                                                                       | Component<br>Affected              | Location<br>Description                | Person(s)<br>Notified | Person(s)<br>Title | Photo<br>Image |
|---------------------|-----------------------------|--------------------------------------------------------------------------------------------------------------------------------|------------------------------------|----------------------------------------|-----------------------|--------------------|----------------|
| Yes                 | Potential Falling<br>Debris | Cracked and spalled<br>concrete fireproofing on<br>the perimeter beam is<br>loose and is a potential<br>falling debris hazard. | Columns/Bea<br>ms/Bearing<br>Walls | Basement -<br>Boiler Room              | Pedro<br>Batista      | Fireman            |                |
| No                  | Tripping Hazards            | Broken stair tread nosing<br>is a Potential Tripping<br>Hazard                                                                 | Interior Stairs<br>and Landings    | 1st Floor<br>Auditorium<br>Stage right | Louis<br>Gonzales     | Fireman            |                |