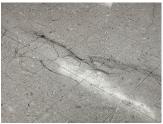

#### Architectural Inspection

| estion                 | Response                      |
|------------------------|-------------------------------|
| XTERIOR                |                               |
| STAIRS/RAMPS: EXTERIOR |                               |
| RAILINGS               | Inspected                     |
| Condition              | 2- Between Good and Fair      |
| Deficiency             | No deficiencies recorded      |
| STAIRS/RAMPS           | Inspected                     |
| Condition              | 2- Between Good and Fair      |
| Deficiency             | STONE:CRACKS/SPALLING - MINOR |

#### CKS/SPALLING - MINOR

Deficiency Quantity Quantity Uom Potential Action Urgency of Action Purpose of Action Deficiency Photo 1

10 S.F. REPAIR PRIORITY 3 LEVEL 2

|                                                 | Exit 1                   |   |
|-------------------------------------------------|--------------------------|---|
| Deficiency Photo 2                              | No photo recorded        |   |
| Violations                                      | No violations recorded   |   |
| WINDOWS                                         | Inspected                |   |
| Replacement Quantity                            | 38,000                   |   |
| Replacement Uom                                 | S.F.                     |   |
| EXTERIOR GUARDS                                 | Inspected                |   |
| Condition                                       | 2- Between Good and Fair |   |
| Deficiency                                      | No deficiencies recorded |   |
| LINTELS                                         | Inspected                |   |
| Condition                                       | 2- Between Good and Fair | - |
| Deficiency                                      | No deficiencies recorded |   |
| WINDOWS                                         | Inspected                |   |
| Material Type(s)                                | Aluminum                 |   |
| Instance on Aluminum - Double Hung: All Facades | Inspected                |   |
| Instance Condition                              | 1- Good                  |   |
| Instance Quantity                               | 38,000                   |   |
| Instance Quantity Uom                           | S.F.                     |   |
| Installation Year                               | 2023                     |   |
| Source of Installation Year                     | Custodial Staff          |   |
| Are these windows insulated?                    | No                       |   |
| Deficiency                                      | No deficiencies recorded |   |
| TERIOR                                          | Inspected                |   |
| POOLS                                           | Inspected                |   |
| Instance on Basement                            | Inspected                |   |
| CEILING                                         |                          |   |
| Instance on Basement                            | Inspected                |   |
|                                                 |                          |   |