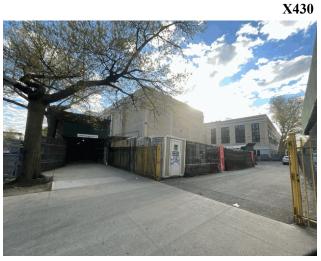

#### Architectural Inspection

Facade Photo

Main Entrance Photo

Roof Photo

Do Stormwater Management/Green Infrastructure systems exist? Type Have any Systems/Major Building Components been upgraded?

Corner of Reservoir Ave and Lehman Walking Roads - North View

Facade N - Reservoir Avenue

| Roof 1 - W<br>No | Jest View                                                                                                     |
|------------------|---------------------------------------------------------------------------------------------------------------|
| No Storm         | Water Management Type Selected                                                                                |
| Systems:         | All modified bitumen roofs replaced; parapets and copings repaired; new windows and exterior stairs repaired. |
| Years:           | 2023                                                                                                          |
| Systems:         | Pool upgrade with new HC Lift.                                                                                |
| Years:           | 2015                                                                                                          |