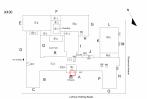

X430

Have there been any New Building Additions? Tandem Leased Space?

#### **Priority Condition**

| Exist<br>Last Year? | Priority<br>Category        | Condition<br>Description                                                                                                       | Component<br>Affected              | Location<br>Description                | Person(s)<br>Notified | Person(s)<br>Title | Photo<br>Image |
|---------------------|-----------------------------|--------------------------------------------------------------------------------------------------------------------------------|------------------------------------|----------------------------------------|-----------------------|--------------------|----------------|
| Yes                 | Potential Falling<br>Debris | Cracked and spalled<br>concrete fireproofing on<br>the perimeter beam is<br>loose and is a potential<br>falling debris hazard. | Columns/Bea<br>ms/Bearing<br>Walls | Basement -<br>Boiler Room              | Pedro<br>Batista      | Fireman            |                |
| No                  | Tripping Hazards            | Broken stair tread nosing<br>is a Potential Tripping<br>Hazard                                                                 | Interior Stairs<br>and Landings    | 1st Floor<br>Auditorium<br>Stage right | Louis<br>Gonzales     | Fireman            |                |