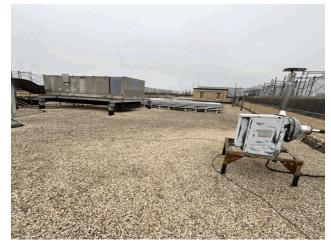

115

Heavy Rain

The corner of Gun Hill Road and Barnes Avenue Northeast View

Facade A - Gun Hill Road

Roof 3 - Southwest View

No

Do Stormwater Management/Green Infrastructure systems exist?

## **Building Condition Assessment Survey 2023-2024**

| Architectural Inspection | X425 |
|--------------------------|------|
|--------------------------|------|

| ectural Inspection                                                                                      |                          | X425 |
|---------------------------------------------------------------------------------------------------------|--------------------------|------|
| estion                                                                                                  | Response                 |      |
| XTERIOR                                                                                                 |                          |      |
| PLAZA DECK                                                                                              | Inspected                |      |
| Instance on Pavers:Roof 4 and 6                                                                         | Under construction       |      |
| Instance Quantity                                                                                       | 900                      |      |
| Instance Quantity Uom                                                                                   | S.F.                     |      |
| ROOF                                                                                                    | Inspected                |      |
| ROOFING                                                                                                 | Inspected                |      |
| ROOF HATCH/SMOKE HATCH                                                                                  | Inaccessible             |      |
| LEADERS, GUTTERS, DOWNSPOUTS, SCUPPERS                                                                  | Under construction       |      |
| ROOF BARRIER/FENCE                                                                                      | Inaccessible             |      |
| ROOF CAGE                                                                                               | Does not exist           |      |
| ROOFING                                                                                                 | Inspected                |      |
| Replacement Quantity                                                                                    | 83,000                   |      |
| Replacement Uom                                                                                         | S.F.                     |      |
| Instance on Built-Up:Roofs 2 - 12                                                                       | Under construction       |      |
| Instance Quantity                                                                                       | 63,000                   |      |
| Instance Quantity Uom                                                                                   | S.F.                     |      |
| Instance on Metal:Roofs 1 and 13                                                                        | Inspected                |      |
| Instance Roof Photo                                                                                     | Roof 1                   |      |
| Instance Condition                                                                                      | 1- Good                  |      |
| Instance Quantity                                                                                       | 20,000                   |      |
| Instance Quantity Uom                                                                                   | S.F.                     |      |
| Does the roof have major mechanical equipment sitting on Dunnage Steel less than 18" above the Roofing? | No                       |      |
| Does this Roof Instance have a Sustainable Roof System?                                                 | No                       |      |
| Do solar panels exist on these roofs?                                                                   | No                       |      |
| Is/Are the roof(s) suitable for Solar Panel installation?                                               | Yes                      |      |
| Installation Year                                                                                       | 2009                     |      |
| Source of Installation Year                                                                             | Documented               |      |
| Deficiency                                                                                              | No deficiencies recorded |      |
| POOFING DRAINS                                                                                          | Under construction       |      |