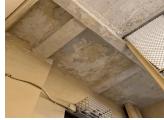

**Priority Condition** 

| Exist<br>Last Year? | Priority<br>Category        | Condition<br>Description                                                              | Component<br>Affected | Location<br>Description                                                                           | Person(s)<br>Notified | Person(s)<br>Title | Photo<br>Image |
|---------------------|-----------------------------|---------------------------------------------------------------------------------------|-----------------------|---------------------------------------------------------------------------------------------------|-----------------------|--------------------|----------------|
| No                  | Tripping Hazards            | Raised floor is a Potential<br>Tripping Hazard                                        | Auditorium<br>Stage   | 1st Floor<br>Auditorium<br>left side of<br>stage                                                  | Kevin<br>Canton       | Fireman            |                |
| Yes                 | Potential Falling<br>Debris | The concrete slab is spalling with exposed reinforcement                              | Floor<br>Structure    | Sub-basement<br>pool pump<br>room near<br>sewer ejector<br>pump and<br>throughout<br>sub-basement | Francis<br>McGreal    | Custodian          |                |
| No                  | Potential Falling<br>Debris | Loose concrete<br>fireproofing on steel beam<br>is potencial falling debris<br>hazard | Roof Structure        | Attic West                                                                                        | Kevin<br>Canton       | Fireman            |                |