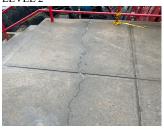

**Priority Condition** 

| Exist<br>Last Year? | Priority<br>Category        | Condition<br>Description                                                              | Component<br>Affected | Location<br>Description                                                                           | Person(s)<br>Notified | Person(s)<br>Title | Photo<br>Image |
|---------------------|-----------------------------|---------------------------------------------------------------------------------------|-----------------------|---------------------------------------------------------------------------------------------------|-----------------------|--------------------|----------------|
| No                  | Tripping Hazards            | Raised floor is a Potential<br>Tripping Hazard                                        | Auditorium<br>Stage   | 1st Floor<br>Auditorium<br>left side of<br>stage                                                  | Kevin<br>Canton       | Fireman            |                |
| Yes                 | Potential Falling<br>Debris | The concrete slab is spalling with exposed reinforcement                              | Floor<br>Structure    | Sub-basement<br>pool pump<br>room near<br>sewer ejector<br>pump and<br>throughout<br>sub-basement | Francis<br>McGreal    | Custodian          |                |
| No                  | Potential Falling<br>Debris | Loose concrete<br>fireproofing on steel beam<br>is potencial falling debris<br>hazard | Roof Structure        | Attic West                                                                                        | Kevin<br>Canton       | Fireman            |                |