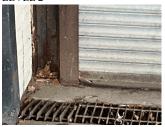

Deficiency METAL CLAD:DETERIORATED DOOR AND FRAME -

MINOR DETERIORATION

Deficiency Location/Instance

Deficiency Photo 1

Deficiency Quantity 3
Quantity Uom EACH
Potential Action MAINTENANCE
Urgency of Action PRIORITY 3
Purpose of Action LEVEL 2

Exit 5

Deficiency Photo 2

Violations

No photo recorded

No violations recorded

Deficiency ROLL-UP DOOR:DETERIORATED DOOR AND FRAME -

MINOR DETERIORATION

Deficiency Quantity 10
Quantity Uom S.F.
Potential Action MAINTENANCE
Urgency of Action PRIORITY 3
Purpose of Action LEVEL 2
Deficiency Photo 1