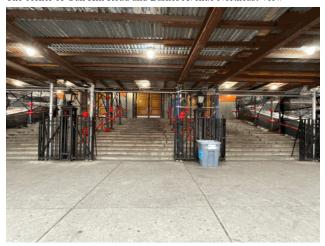

115

Heavy Rain

The corner of Gun Hill Road and Barnes Avenue Northeast View

Facade A - Gun Hill Road

Roof 3 - Southwest View

No

Do Stormwater Management/Green Infrastructure systems exist?

Facade B

No photo recorded

Deficiency Photo 2

| uestion                                                                                                                                                                                     | Response                                                                                                          |
|---------------------------------------------------------------------------------------------------------------------------------------------------------------------------------------------|-------------------------------------------------------------------------------------------------------------------|
| EXTERIOR                                                                                                                                                                                    |                                                                                                                   |
| DOORS                                                                                                                                                                                       |                                                                                                                   |
| DOORS AND FRAMES                                                                                                                                                                            |                                                                                                                   |
| Violations                                                                                                                                                                                  | No violations recorded                                                                                            |
| Deficiency                                                                                                                                                                                  | WOOD:DETERIORATED DOOR AND FRAME - MINOR DETERIORATION                                                            |
| Deficiency Location/Instance                                                                                                                                                                | X428                                                                                                              |
| Deficiency Quantity                                                                                                                                                                         |                                                                                                                   |
| Deficiency Quantity                                                                                                                                                                         | 6                                                                                                                 |
| Quantity Uom                                                                                                                                                                                | EACH                                                                                                              |
| Potential Action                                                                                                                                                                            | MAINTENANCE                                                                                                       |
| Urgency of Action                                                                                                                                                                           | PRIORITY 3                                                                                                        |
| Purpose of Action                                                                                                                                                                           | LEVEL 2                                                                                                           |
| Deficiency Photo 1                                                                                                                                                                          |                                                                                                                   |
|                                                                                                                                                                                             | Main Entrance                                                                                                     |
| Deficiency Photo 2                                                                                                                                                                          | No photo recorded                                                                                                 |
| Violations                                                                                                                                                                                  | No violations recorded                                                                                            |
| DOOR HARDWARE                                                                                                                                                                               | Inspected                                                                                                         |
| Condition                                                                                                                                                                                   | 2- Between Good and Fair                                                                                          |
| Deficiency                                                                                                                                                                                  | No deficiencies recorded                                                                                          |
| LINTELS                                                                                                                                                                                     | Inspected                                                                                                         |
| Condition                                                                                                                                                                                   | 2- Between Good and Fair                                                                                          |
| Deficiency                                                                                                                                                                                  | No deficiencies recorded                                                                                          |
| TRANSOM/SIDE LIGHT                                                                                                                                                                          | Inspected                                                                                                         |
| Condition                                                                                                                                                                                   | 2- Between Good and Fair                                                                                          |
| Deficiency                                                                                                                                                                                  | No deficiencies recorded                                                                                          |
|                                                                                                                                                                                             | Inspected                                                                                                         |
| EXTERIOR WALLS Material Type(s)                                                                                                                                                             |                                                                                                                   |
| Material Type(s)  Replacement Quantity                                                                                                                                                      | Masonry 110,000                                                                                                   |
|                                                                                                                                                                                             |                                                                                                                   |
|                                                                                                                                                                                             |                                                                                                                   |
| Replacement Uom                                                                                                                                                                             | S.F.                                                                                                              |
| Replacement Uom Instance on All Facades                                                                                                                                                     | S.F. Under construction                                                                                           |
| Replacement Uom  Instance on All Facades  Instance Quantity                                                                                                                                 | S.F. Under construction 110,000                                                                                   |
| Replacement Uom  Instance on All Facades  Instance Quantity Instance Quantity Uom                                                                                                           | S.F. Under construction 110,000 S.F.                                                                              |
| Replacement Uom  Instance on All Facades  Instance Quantity Instance Quantity Uom  EXTERIOR SOFFITS                                                                                         | S.F. Under construction 110,000 S.F. Under construction                                                           |
| Replacement Uom  Instance on All Facades  Instance Quantity Instance Quantity Uom  EXTERIOR SOFFITS                                                                                         | S.F. Under construction 110,000 S.F. Under construction Does not exist                                            |
| Replacement Uom  Instance on All Facades Instance Quantity Instance Quantity Uom  EXTERIOR SOFFITS LOADING DOCK LOUVER                                                                      | S.F. Under construction 110,000 S.F. Under construction Does not exist Inaccessible                               |
| Replacement Uom  Instance on All Facades Instance Quantity Instance Quantity Uom  EXTERIOR SOFFITS LOADING DOCK LOUVER PARAPETS                                                             | S.F. Under construction 110,000 S.F. Under construction Does not exist Inaccessible Inspected                     |
| Replacement Uom  Instance on All Facades Instance Quantity Instance Quantity Uom  EXTERIOR SOFFITS  LOADING DOCK  LOUVER  PARAPETS  Material Type(s)                                        | S.F. Under construction 110,000 S.F. Under construction Does not exist Inaccessible Inspected Masonry             |
| Replacement Uom  Instance on All Facades Instance Quantity Instance Quantity Uom  EXTERIOR SOFFITS  LOADING DOCK  LOUVER  PARAPETS  Material Type(s)  Replacement Quantity                  | S.F. Under construction 110,000 S.F. Under construction Does not exist Inaccessible Inspected Masonry 20,000      |
| Replacement Uom  Instance on All Facades Instance Quantity Instance Quantity Uom  EXTERIOR SOFFITS  LOADING DOCK  LOUVER  PARAPETS  Material Type(s)                                        | S.F. Under construction 110,000 S.F. Under construction Does not exist Inaccessible Inspected Masonry             |
| Replacement Uom  Instance on All Facades Instance Quantity Instance Quantity Uom  EXTERIOR SOFFITS  LOADING DOCK  LOUVER  PARAPETS  Material Type(s)  Replacement Quantity                  | S.F. Under construction 110,000 S.F. Under construction Does not exist Inaccessible Inspected Masonry 20,000      |
| Replacement Uom  Instance on All Facades Instance Quantity Instance Quantity Uom  EXTERIOR SOFFITS  LOADING DOCK  LOUVER  PARAPETS  Material Type(s)  Replacement Quantity  Replacement Uom | S.F. Under construction 110,000 S.F. Under construction Does not exist Inaccessible Inspected Masonry 20,000 C.F. |