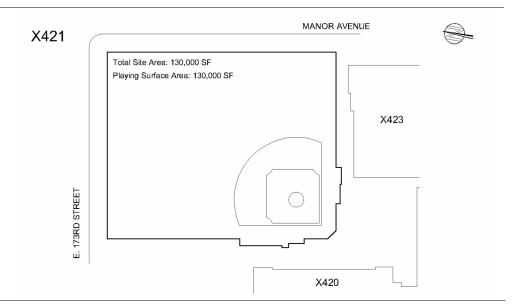

#### Architectural Inspection

| Asset:           | MONROE HS AF - BRONX, 1300 BOYNTON AVENUE, H                  | 3RONX, NY, 10472                                                                                      |                      |  |  |
|------------------|---------------------------------------------------------------|-------------------------------------------------------------------------------------------------------|----------------------|--|--|
| Inspection Id    | Inspection Type                                               | Time In                                                                                               | Last Edited          |  |  |
| 4622             | ARCHITECTURAL - ASSOCIATE                                     | 2024-04-10 10:00AM                                                                                    | 2024-04-10 01:34PM   |  |  |
| 4631             | ARCHITECTURAL - SENIOR                                        | 2024-04-10 08:03AM                                                                                    | 2024-05-20 01:13PM   |  |  |
| et Data          |                                                               |                                                                                                       |                      |  |  |
| Question         |                                                               | Answer                                                                                                |                      |  |  |
| Was the Buildin  | ng Fully Accessible for Inspection?                           | No                                                                                                    |                      |  |  |
| Inspection Inac  | cessible Comment                                              | Athletic Field (construction barriers)                                                                |                      |  |  |
| Principal(s) Inf | ormation                                                      |                                                                                                       |                      |  |  |
|                  | Principal Name                                                | Mary Pollack                                                                                          |                      |  |  |
|                  | Principal Organization                                        | Pan American Intnl HS Bronx                                                                           |                      |  |  |
|                  | Meeting with Principal?                                       | Yes                                                                                                   |                      |  |  |
| Custodian        | Principal Feedback                                            | The principal had no comments regarding the<br>of the Athletic Field at this time.<br>Gerald McDonald | e physical condition |  |  |
| Was the Custod   | ion Drecent?                                                  | No                                                                                                    |                      |  |  |
| Fireman          |                                                               | Donovan McFarlane                                                                                     |                      |  |  |
| Was the Firema   | n Dresent?                                                    | Yes                                                                                                   |                      |  |  |
| Building Squar   |                                                               | 0                                                                                                     |                      |  |  |
|                  | he Area (for Athletic Field, Playing Surfaces, Leased Spaces) | Total Site Area: 130,000 SF, Playing Surface                                                          | Area 130 000 SE      |  |  |
|                  | he Stories (Floors) plus Basements                            | NA                                                                                                    | Alea 150,000 51,     |  |  |
| Comments on t    |                                                               | 1925                                                                                                  |                      |  |  |
| Student Popula   |                                                               | 200                                                                                                   |                      |  |  |
| Staff Population |                                                               | 5                                                                                                     |                      |  |  |
| -                | he Number of Classrooms                                       | 0                                                                                                     |                      |  |  |
| Weather          |                                                               | Fair                                                                                                  |                      |  |  |
| Facade Photo     |                                                               |                                                                                                       |                      |  |  |

X421

#### X421