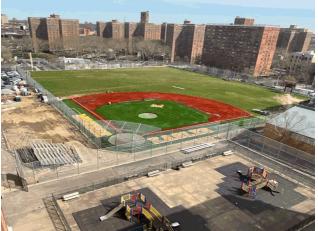

#### Architectural Inspection

| Asset:           | MONROE HS AF - BRONX, 1300 BOYNTON AVENUE, H                  | 3RONX, NY, 10472                                                                                      |                      |  |  |
|------------------|---------------------------------------------------------------|-------------------------------------------------------------------------------------------------------|----------------------|--|--|
| Inspection Id    | Inspection Type                                               | Time In                                                                                               | Last Edited          |  |  |
| 4622             | ARCHITECTURAL - ASSOCIATE                                     | 2024-04-10 10:00AM                                                                                    | 2024-04-10 01:34PM   |  |  |
| 4631             | ARCHITECTURAL - SENIOR                                        | 2024-04-10 08:03AM                                                                                    | 2024-05-20 01:13PM   |  |  |
| et Data          |                                                               |                                                                                                       |                      |  |  |
| Question         |                                                               | Answer                                                                                                |                      |  |  |
| Was the Buildin  | ng Fully Accessible for Inspection?                           | No                                                                                                    |                      |  |  |
| Inspection Inac  | cessible Comment                                              | Athletic Field (construction barriers)                                                                |                      |  |  |
| Principal(s) Inf | ormation                                                      |                                                                                                       |                      |  |  |
|                  | Principal Name                                                | Mary Pollack                                                                                          |                      |  |  |
|                  | Principal Organization                                        | Pan American Intnl HS Bronx                                                                           |                      |  |  |
|                  | Meeting with Principal?                                       | Yes                                                                                                   |                      |  |  |
| Custodian        | Principal Feedback                                            | The principal had no comments regarding the<br>of the Athletic Field at this time.<br>Gerald McDonald | e physical condition |  |  |
| Was the Custod   | ion Drecent?                                                  | No                                                                                                    |                      |  |  |
| Fireman          |                                                               | Donovan McFarlane                                                                                     |                      |  |  |
| Was the Firema   | n Dresent?                                                    | Yes                                                                                                   |                      |  |  |
| Building Squar   |                                                               | 0                                                                                                     |                      |  |  |
|                  | he Area (for Athletic Field, Playing Surfaces, Leased Spaces) | Total Site Area: 130,000 SF, Playing Surface                                                          | Area 130 000 SE      |  |  |
|                  | he Stories (Floors) plus Basements                            | NA                                                                                                    | Alea 150,000 51,     |  |  |
| Comments on t    |                                                               | 1925                                                                                                  |                      |  |  |
| Student Popula   |                                                               | 200                                                                                                   |                      |  |  |
| Staff Population |                                                               | 5                                                                                                     |                      |  |  |
| -                | he Number of Classrooms                                       | 0                                                                                                     |                      |  |  |
| Weather          |                                                               | Fair                                                                                                  |                      |  |  |
| Facade Photo     |                                                               |                                                                                                       |                      |  |  |

Home Plate - Northeast View

X421