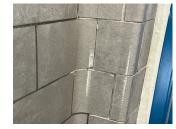

Deficiency Photo 1

Bulkhead BH2 No photo recorded No violations recorded

BULKHEAD/PENTHOUSE WALLS/EXTERIOR:CRACKS/SPALLING - MINOR

#### 5

S.F. REPAIR PRIORITY 3 LEVEL 2

Bulkhead BH2

No photo recorded No violations recorded

BULKHEAD/PENTHOUSE WALLS/EXTERIOR:WATER INFILTRATION

| 15         |
|------------|
| S.F.       |
| REPAIR     |
| PRIORITY 5 |
| LEVEL 2    |