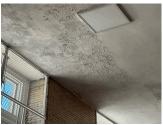

**Priority Condition** 

| Exist<br>Last Year? | Priority<br>Category        | Condition<br>Description                                                        | Component<br>Affected      | Location<br>Description                              | Person(s)<br>Notified | Person(s)<br>Title | Photo<br>Image |
|---------------------|-----------------------------|---------------------------------------------------------------------------------|----------------------------|------------------------------------------------------|-----------------------|--------------------|----------------|
| No                  | Potential Falling<br>Debris | Detaching plaster is a<br>Potential Safety Hazard                               | Ceiling                    | 1st Floor<br>Gymnasium<br>near stair J               | Ricardo<br>Guzman     | Fireman            | *              |
| Yes                 | Protruding Elements         | Missing handrail with<br>exposed metal brackets is<br>a Potential Safety Hazard | Interior Stair<br>Railings | Exit Vestibule<br>2                                  | Ricardo<br>Guzman     | Fireman            |                |
| Yes                 | Tripping Hazards            | Broken/missing stair tread<br>nosing is a Potential<br>Tripping Hazard          | Auditorium<br>Stage        | 1st Floor<br>Auditorium<br>Stage right<br>side steps | Ricardo<br>Guzman     | Fireman            |                |