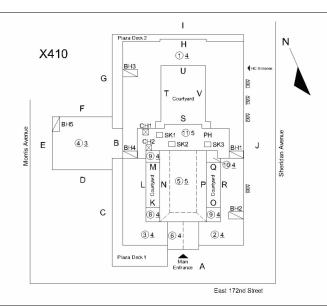

#### Architectural Inspection

| uestion             | Response                 |
|---------------------|--------------------------|
| EXTERIOR            |                          |
| EXTERIOR WALLS      |                          |
| Violations          | No violations recorded   |
| EXTERIOR SOFFITS    | Does not exist           |
| LOADING DOCK        | Does not exist           |
| LOUVER              | Inspected                |
| Condition           | 2- Between Good and Fair |
| Deficiency          | BROKEN/ DENTED BLADES    |
| Roof Plan Reference | X410                     |

#### Architectural Inspection

| estion                       | Response                                 |
|------------------------------|------------------------------------------|
| EXTERIOR                     |                                          |
| ROOF                         |                                          |
| ROOFING                      |                                          |
| ROOFING                      |                                          |
| Deficiency                   | No deficiencies recorded                 |
| ROOFING DRAINS               | Inspected                                |
| Condition                    | 2- Between Good and Fair                 |
| Deficiency                   | No deficiencies recorded                 |
| SPECIALTIES                  | Inspected                                |
| BULKHEAD/PENTHOUSE           | Inspected                                |
| Condition                    | 4- Between Fair and Poor                 |
| Deficiency                   | BULKHEAD/PENTHOUSE WALLS/INTERIOR:GLAZED |
|                              | BLOCK CRACKS/SPALLING                    |
| Deficiency Location/Instance | X410                                     |

|                              | Penthouse PH             |
|------------------------------|--------------------------|
| Deficiency Photo 2           | No photo recorded        |
| Violations                   | No violations recorded   |
| CUPOLA/ SPIRES/ TOWERS       | Does not exist           |
| DORMER                       | Does not exist           |
| DUNNAGE STEEL                | Does not exist           |
| SKYLIGHT/ROOF VENT           | Inspected                |
| Material Type(s)             | Glass                    |
| Condition                    | 2- Between Good and Fair |
| Deficiency                   | No deficiencies recorded |
| ROOF/GRAVITY TANK            | Does not exist           |
| STAIRS/RAMPS: EXTERIOR       | Inspected                |
| BUILDING CHEEK/FLANK WALLS   | Inspected                |
| Condition                    | 2- Between Good and Fair |
| Deficiency                   | No deficiencies recorded |
| RAILINGS                     | Inspected                |
| Condition                    | 3- Fair                  |
| Deficiency                   | RUST - MAJOR             |
| Deficiency Location/Instance | X410                     |