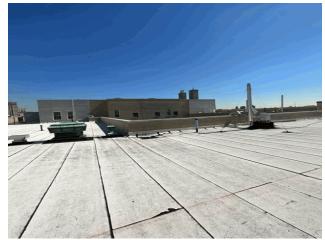

#### Architectural Inspection

Comments on the Number of Classrooms Weather Facade Photo

Main Entrance Photo

Roof Photo

Do Stormwater Management/Green Infrastructure systems exist? Type Have any Systems/Major Building Components been upgraded? 106 Estin

Corner of East 172nd Street and Sheridan Avenue - Southeast View

Facade A - East 172nd Street

Roof 1 - Northeast View Yes Permeable Pavers/Paving (On-site) Systems: Exterior Modernization project includes the