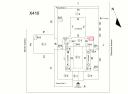

#### Architectural Inspection

| uestion             | Response                 |
|---------------------|--------------------------|
| EXTERIOR            |                          |
| EXTERIOR WALLS      |                          |
| Violations          | No violations recorded   |
| EXTERIOR SOFFITS    | Does not exist           |
| LOADING DOCK        | Does not exist           |
| LOUVER              | Inspected                |
| Condition           | 2- Between Good and Fair |
| Deficiency          | BROKEN/ DENTED BLADES    |
| Roof Plan Reference | X410                     |

#### Architectural Inspection

| estion                       | Response                                 |
|------------------------------|------------------------------------------|
| EXTERIOR                     |                                          |
| ROOF                         |                                          |
| ROOFING                      |                                          |
| ROOFING                      |                                          |
| Deficiency                   | No deficiencies recorded                 |
| ROOFING DRAINS               | Inspected                                |
| Condition                    | 2- Between Good and Fair                 |
| Deficiency                   | No deficiencies recorded                 |
| SPECIALTIES                  | Inspected                                |
| BULKHEAD/PENTHOUSE           | Inspected                                |
| Condition                    | 4- Between Fair and Poor                 |
| Deficiency                   | BULKHEAD/PENTHOUSE WALLS/INTERIOR:GLAZED |
|                              | BLOCK CRACKS/SPALLING                    |
| Deficiency Location/Instance | X410                                     |