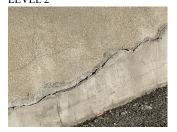

## **Building Condition Assessment Survey 2023-2024**

| Architectur                | al Inspection               |                                                                                                                                                                                |                                                    |                                                                                                                                           |                              |                    | X410           |
|----------------------------|-----------------------------|--------------------------------------------------------------------------------------------------------------------------------------------------------------------------------|----------------------------------------------------|-------------------------------------------------------------------------------------------------------------------------------------------|------------------------------|--------------------|----------------|
| No                         | Protruding Elements         | Missing seat exposing<br>metal bracket is a<br>Potential Safety Hazard                                                                                                         | Gymnasium<br>seating                               | 1st Floor<br>Gymnasiun<br>South Side<br>bleachers                                                                                         |                              | Fireman            |                |
| Yes                        | Potential Falling<br>Debris | The severely<br>cracked/spalled CMU<br>wall is a potential falling<br>debris hazard.                                                                                           | Columns/Bea<br>ms/Bearing<br>Walls                 | Basement -<br>Fan Room                                                                                                                    |                              | Custodian          |                |
| No                         | Protruding Elements         | Missing handrail with<br>broken bracket is a<br>potential safety hazard                                                                                                        | Railings                                           | Steps from<br>Sheridan<br>Avenue at<br>south side o<br>building                                                                           | Guzman                       | Fireman            |                |
| Yes                        | Other                       | Various spalled concrete<br>beams with exposed and<br>corroded reinforcement<br>bars at bottom and top                                                                         | Structural -<br>Columns/Bea<br>ms/Bearing<br>Walls | North craw<br>space at<br>basement<br>boiler room<br>below the<br>main entrar<br>plaza deck,<br>also boiler<br>boiler room<br>and fan roo | Pedretti<br>n<br>nce<br>pit, | Custodian          |                |
| Yes                        | Other<br>Engineer Required  | A concrete foundation<br>wall with a (+/- 1/2 inch)<br>vertical crack and minor<br>displacement extending<br>from floor to above<br>ceiling beam is a<br>structural condition. | Structural -<br>Foundation<br>Walls                | North craw<br>space at<br>basement<br>boiler room<br>below the<br>main entrar<br>plaza deck                                               | fl Frank<br>Pedretti         | Custodian          |                |
| Structural<br>Condition Ty | Condition                   | <b>Component</b><br>Affected                                                                                                                                                   | Locatio<br>Descrip                                 |                                                                                                                                           | Person(s)<br>Notified        | Person(s)<br>Title | Photo<br>Image |
| Deteriorated<br>Concrete   | Foundation Wall             |                                                                                                                                                                                | North cr<br>at basen<br>room be                    | rawl space<br>nent boiler                                                                                                                 | Frank<br>Pedretti            | Custodian          |                |
| Deteriorated<br>Concrete   | Floor Structure             | Floor Structure                                                                                                                                                                |                                                    | rawl space<br>nent boiler<br>storage                                                                                                      | Frank<br>Pedretti            | Custodian          |                |