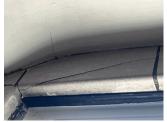

#### Architectural Inspection

| estion                       | Response                                 |
|------------------------------|------------------------------------------|
| EXTERIOR                     |                                          |
| ROOF                         |                                          |
| ROOFING                      |                                          |
| ROOFING                      |                                          |
| Deficiency                   | No deficiencies recorded                 |
| ROOFING DRAINS               | Inspected                                |
| Condition                    | 2- Between Good and Fair                 |
| Deficiency                   | No deficiencies recorded                 |
| SPECIALTIES                  | Inspected                                |
| BULKHEAD/PENTHOUSE           | Inspected                                |
| Condition                    | 4- Between Fair and Poor                 |
| Deficiency                   | BULKHEAD/PENTHOUSE WALLS/INTERIOR:GLAZED |
|                              | BLOCK CRACKS/SPALLING                    |
| Deficiency Location/Instance | X410                                     |

\_ \_ . \_ .

Deficiency Quantity Quantity Uom Potential Action Urgency of Action Purpose of Action Deficiency Photo 1

10 S.F. MAINTENANCE PRIORITY 3 LEVEL 2

Bulkhead BH2 No photo recorded No violations recorded

BULKHEAD/PENTHOUSE WALLS/INTERIOR:GLAZED BLOCK DETERIORATED JOINTS

15 S.F. REPOINT PRIORITY 3 LEVEL 2

Deficiency Photo 2 Violations

Deficiency

Deficiency Location/Instance

Deficiency Quantity Quantity Uom Potential Action Urgency of Action Purpose of Action