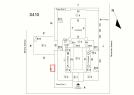

#### Architectural Inspection

| estion                       | Response                                 |
|------------------------------|------------------------------------------|
| EXTERIOR                     |                                          |
| ROOF                         |                                          |
| ROOFING                      |                                          |
| ROOFING                      |                                          |
| Deficiency                   | No deficiencies recorded                 |
| ROOFING DRAINS               | Inspected                                |
| Condition                    | 2- Between Good and Fair                 |
| Deficiency                   | No deficiencies recorded                 |
| SPECIALTIES                  | Inspected                                |
| BULKHEAD/PENTHOUSE           | Inspected                                |
| Condition                    | 4- Between Fair and Poor                 |
| Deficiency                   | BULKHEAD/PENTHOUSE WALLS/INTERIOR:GLAZED |
|                              | BLOCK CRACKS/SPALLING                    |
| Deficiency Location/Instance | X410                                     |

|                              | Penthouse PH             |
|------------------------------|--------------------------|
| Deficiency Photo 2           | No photo recorded        |
| Violations                   | No violations recorded   |
| CUPOLA/ SPIRES/ TOWERS       | Does not exist           |
| DORMER                       | Does not exist           |
| DUNNAGE STEEL                | Does not exist           |
| SKYLIGHT/ROOF VENT           | Inspected                |
| Material Type(s)             | Glass                    |
| Condition                    | 2- Between Good and Fair |
| Deficiency                   | No deficiencies recorded |
| ROOF/GRAVITY TANK            | Does not exist           |
| STAIRS/RAMPS: EXTERIOR       | Inspected                |
| BUILDING CHEEK/FLANK WALLS   | Inspected                |
| Condition                    | 2- Between Good and Fair |
| Deficiency                   | No deficiencies recorded |
| RAILINGS                     | Inspected                |
| Condition                    | 3- Fair                  |
| Deficiency                   | RUST - MAJOR             |
| Deficiency Location/Instance | X410                     |