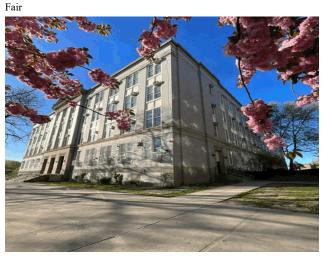

#### Architectural Inspection

Comments on the Number of Classrooms Weather Facade Photo

Main Entrance Photo

Roof Photo

Do Stormwater Management/Green Infrastructure systems exist? Type Have any Systems/Major Building Components been upgraded? 106 Estin

Corner of East 172nd Street and Sheridan Avenue - Southeast View

Facade A - East 172nd Street

Roof 1 - Northeast View Yes Permeable Pavers/Paving (On-site) Systems: Exterior Modernization project includes the