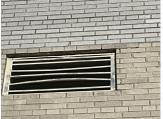

|                              | Penthouse PH             |
|------------------------------|--------------------------|
| Deficiency Photo 2           | No photo recorded        |
| Violations                   | No violations recorded   |
| CUPOLA/ SPIRES/ TOWERS       | Does not exist           |
| DORMER                       | Does not exist           |
| DUNNAGE STEEL                | Does not exist           |
| SKYLIGHT/ROOF VENT           | Inspected                |
| Material Type(s)             | Glass                    |
| Condition                    | 2- Between Good and Fair |
| Deficiency                   | No deficiencies recorded |
| ROOF/GRAVITY TANK            | Does not exist           |
| STAIRS/RAMPS: EXTERIOR       | Inspected                |
| BUILDING CHEEK/FLANK WALLS   | Inspected                |
| Condition                    | 2- Between Good and Fair |
| Deficiency                   | No deficiencies recorded |
| RAILINGS                     | Inspected                |
| Condition                    | 3- Fair                  |
| Deficiency                   | RUST - MAJOR             |
| Deficiency Location/Instance | X410                     |