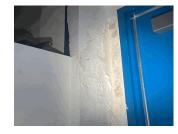

## **Building Condition Assessment Survey 2023-2024**

| Architectur                | al Inspection               |                                                                                                                                                                                |                                                    |                                                                                                                                           |                              |                    | X410           |
|----------------------------|-----------------------------|--------------------------------------------------------------------------------------------------------------------------------------------------------------------------------|----------------------------------------------------|-------------------------------------------------------------------------------------------------------------------------------------------|------------------------------|--------------------|----------------|
| No                         | Protruding Elements         | Missing seat exposing<br>metal bracket is a<br>Potential Safety Hazard                                                                                                         | Gymnasium<br>seating                               | 1st Floor<br>Gymnasiun<br>South Side<br>bleachers                                                                                         |                              | Fireman            |                |
| Yes                        | Potential Falling<br>Debris | The severely<br>cracked/spalled CMU<br>wall is a potential falling<br>debris hazard.                                                                                           | Columns/Bea<br>ms/Bearing<br>Walls                 | Basement -<br>Fan Room                                                                                                                    |                              | Custodian          |                |
| No                         | Protruding Elements         | Missing handrail with<br>broken bracket is a<br>potential safety hazard                                                                                                        | Railings                                           | Steps from<br>Sheridan<br>Avenue at<br>south side o<br>building                                                                           | Guzman                       | Fireman            |                |
| Yes                        | Other                       | Various spalled concrete<br>beams with exposed and<br>corroded reinforcement<br>bars at bottom and top                                                                         | Structural -<br>Columns/Bea<br>ms/Bearing<br>Walls | North craw<br>space at<br>basement<br>boiler room<br>below the<br>main entrar<br>plaza deck,<br>also boiler<br>boiler room<br>and fan roo | Pedretti<br>n<br>nce<br>pit, | Custodian          |                |
| Yes                        | Other<br>Engineer Required  | A concrete foundation<br>wall with a (+/- 1/2 inch)<br>vertical crack and minor<br>displacement extending<br>from floor to above<br>ceiling beam is a<br>structural condition. | Structural -<br>Foundation<br>Walls                | North craw<br>space at<br>basement<br>boiler room<br>below the<br>main entrar<br>plaza deck                                               | fl Frank<br>Pedretti         | Custodian          |                |
| Structural<br>Condition Ty | Condition                   | <b>Component</b><br>Affected                                                                                                                                                   | Locatio<br>Descrip                                 |                                                                                                                                           | Person(s)<br>Notified        | Person(s)<br>Title | Photo<br>Image |
| Deteriorated<br>Concrete   | Foundation Wall             |                                                                                                                                                                                | North cr<br>at basen<br>room be                    | rawl space<br>nent boiler                                                                                                                 | Frank<br>Pedretti            | Custodian          |                |
| Deteriorated<br>Concrete   | Floor Structure             | Floor Structure                                                                                                                                                                |                                                    | rawl space<br>nent boiler<br>storage                                                                                                      | Frank<br>Pedretti            | Custodian          |                |