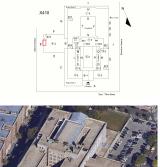

#### Architectural Inspection

Comments on the Number of Classrooms Weather Facade Photo

Main Entrance Photo

Roof Photo

Do Stormwater Management/Green Infrastructure systems exist? Type Have any Systems/Major Building Components been upgraded? 106 Estin

Corner of East 172nd Street and Sheridan Avenue - Southeast View

Facade A - East 172nd Street

Roof 1 - Northeast View Yes Permeable Pavers/Paving (On-site) Systems: Exterior Modernization project includes the