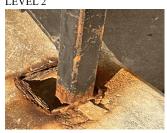

## **Building Condition Assessment Survey 2023-2024**

| Architectur                | al Inspection               |                                                                                                                                                                                |                                                    |                                                                                                                                           |                              |                    | X410           |
|----------------------------|-----------------------------|--------------------------------------------------------------------------------------------------------------------------------------------------------------------------------|----------------------------------------------------|-------------------------------------------------------------------------------------------------------------------------------------------|------------------------------|--------------------|----------------|
| No                         | Protruding Elements         | Missing seat exposing<br>metal bracket is a<br>Potential Safety Hazard                                                                                                         | Gymnasium<br>seating                               | 1st Floor<br>Gymnasiun<br>South Side<br>bleachers                                                                                         |                              | Fireman            |                |
| Yes                        | Potential Falling<br>Debris | The severely<br>cracked/spalled CMU<br>wall is a potential falling<br>debris hazard.                                                                                           | Columns/Bea<br>ms/Bearing<br>Walls                 | Basement -<br>Fan Room                                                                                                                    |                              | Custodian          |                |
| No                         | Protruding Elements         | Missing handrail with<br>broken bracket is a<br>potential safety hazard                                                                                                        | Railings                                           | Steps from<br>Sheridan<br>Avenue at<br>south side o<br>building                                                                           | Guzman                       | Fireman            |                |
| Yes                        | Other                       | Various spalled concrete<br>beams with exposed and<br>corroded reinforcement<br>bars at bottom and top                                                                         | Structural -<br>Columns/Bea<br>ms/Bearing<br>Walls | North craw<br>space at<br>basement<br>boiler room<br>below the<br>main entrar<br>plaza deck,<br>also boiler<br>boiler room<br>and fan roo | Pedretti<br>n<br>nce<br>pit, | Custodian          |                |
| Yes                        | Other<br>Engineer Required  | A concrete foundation<br>wall with a (+/- 1/2 inch)<br>vertical crack and minor<br>displacement extending<br>from floor to above<br>ceiling beam is a<br>structural condition. | Structural -<br>Foundation<br>Walls                | North craw<br>space at<br>basement<br>boiler room<br>below the<br>main entrar<br>plaza deck                                               | fl Frank<br>Pedretti         | Custodian          |                |
| Structural<br>Condition Ty | Condition                   | <b>Component</b><br>Affected                                                                                                                                                   | Locatio<br>Descrip                                 |                                                                                                                                           | Person(s)<br>Notified        | Person(s)<br>Title | Photo<br>Image |
| Deteriorated<br>Concrete   | Foundation Wall             |                                                                                                                                                                                | North cr<br>at basen<br>room be                    | rawl space<br>nent boiler                                                                                                                 | Frank<br>Pedretti            | Custodian          |                |
| Deteriorated<br>Concrete   | Floor Structure             | Floor Structure                                                                                                                                                                |                                                    | rawl space<br>nent boiler<br>storage                                                                                                      | Frank<br>Pedretti            | Custodian          |                |