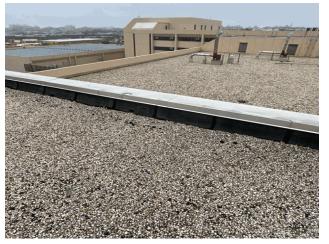

|  |  |
|                  | n Present?<br>Present?<br>Footage<br>Area (for Athletic<br>Stories (Floors) p<br>Year Built | mation Principal Name Principal? Principal Feedback Principal Coganization Meeting with Principal? Principal Name Principal Coganization Meeting with Principal? Principal Name Principal Organization Meeting with Principal? Principal Reedback Principal Name Principal Reedback Pri | mation  Principal Name Principal Coganization Principal Feedback Principal Feedback Principal Feedback Principal School Prin |  |  |

#### Architectural Inspection

Weather Facade Photo X405



Corner of East Tremont Avenue and Hutchinson River Parkway -Southwest View\_\_\_\_\_



Facade A - East Tremont Avenue



Roof 10 - Southwest View

| No       |       |    |
|----------|-------|----|
| No Storm | Water | Ma |

| No Storm | Water Management Type Selected                     |
|----------|----------------------------------------------------|
| Systems: | Full Window replacement; Partial Roof repairs at   |
|          | Bulkheads and Stairwell; Exterior wall repainting. |
| Years:   | 2023                                               |
| Systems: | Corridor Ceiling Tiles and Lights upgraded         |
| Years:   | 2022                                               |

Main Entrance Photo

Roof Photo

Do Stormwater Management/Green Infrastructure systems exist? Type Have any Systems/Major Building Components been upgraded?

### **Building Condition Assessment Survey 2023-2024**

### Architectura