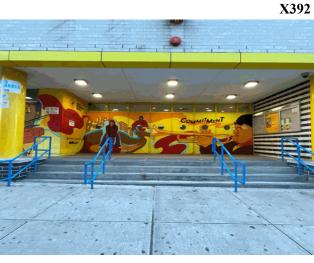

### **Architectural Inspection**

Main Entrance Photo

Roof Photo

Do Stormwater Management/Green Infrastructure systems exist?

Type

Have any Systems/Major Building Components been upgraded?

Have there been any New Building Additions?

Tandem

Leased Space?

Year Leased

Inspection Type

Facade A - Simpson Street

Roof 1 - North View

No

No Storm Water Management Type Selected