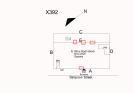

Deficiency

Deficiency Location/Instance

METAL:DETERIORATED DOOR - MINOR DETERIORATION

Deficiency Quantity 3
Quantity Uom EACH

| uestion                 | Response                                                  |
|-------------------------|-----------------------------------------------------------|
| EXTERIOR                | •                                                         |
| DOORS                   |                                                           |
| DOORS AND FRAMES        |                                                           |
| Potential Action        | MAINTENANCE                                               |
| Urgency of Action       | PRIORITY 3                                                |
| Purpose of Action       | LEVEL 2                                                   |
| Deficiency Photo 1      |                                                           |
|                         |                                                           |
|                         |                                                           |
|                         |                                                           |
|                         |                                                           |
|                         |                                                           |
|                         |                                                           |
|                         |                                                           |
|                         | Exit 2                                                    |
| Deficiency Photo 2      | No photo recorded                                         |
| Violations              | No violations recorded                                    |
| DOOR HARDWARE           | Inspected                                                 |
| Condition               | 2- Between Good and Fair                                  |
| Deficiency              | No deficiencies recorded                                  |
| LINTELS                 | Inspected                                                 |
| Condition               | 2- Between Good and Fair                                  |
| Deficiency              | No deficiencies recorded                                  |
| TRANSOM/SIDE LIGHT      | Inspected                                                 |
| Condition               | 2- Between Good and Fair                                  |
| Deficiency              | No deficiencies recorded                                  |
| EXTERIOR WALLS          | Inspected                                                 |
| Material Type(s)        | Masonry                                                   |
| Replacement Quantity    | 33,000                                                    |
| Replacement Uom         | S.F.                                                      |
| Instance on All Facades | Inspected                                                 |
| Instance Condition      | 2- Between Good and Fair                                  |
| Instance Quantity       | 33,000                                                    |
| Instance Quantity Uom   | S.F.                                                      |
| Deficiency              | BRICK:DETERIORATED JOINTS                                 |
| Roof Plan Reference     | X392 N                                                    |
|                         |                                                           |
|                         | ©2 E □                                                    |
|                         | B Superfect doors D D Superfect doors D D Superfect doors |
|                         | Seription Stead                                           |
|                         |                                                           |
| Elevation               |                                                           |
| Elevation               | and the second second                                     |
|                         |                                                           |
|                         |                                                           |
|                         |                                                           |
|                         |                                                           |
|                         |                                                           |
| Elevation Reference     | Facade A                                                  |
| Deficiency Quantity     | 20                                                        |
| Quantity Uom            | S.F.                                                      |
| Potential Action        | REPOINT                                                   |
| Urgency of Action       | PRIORITY 3                                                |
| Purpose of Action       | LEVEL 2                                                   |

# **Building Condition Assessment Survey 2023-2024**

Architectural Inspection X392

| ectural Inspection           | X39                                               |
|------------------------------|---------------------------------------------------|
| estion                       | Response                                          |
| EXTERIOR                     |                                                   |
| ROOF                         |                                                   |
| SPECIALTIES                  | Inspected                                         |
| BULKHEAD/PENTHOUSE           | Not required                                      |
| CUPOLA/ SPIRES/ TOWERS       | Does not exist                                    |
| DORMER                       | Does not exist                                    |
| DUNNAGE STEEL                | Does not exist                                    |
| SKYLIGHT/ROOF VENT           | Does not exist                                    |
| ROOF/GRAVITY TANK            | Does not exist                                    |
| STAIRS/RAMPS: EXTERIOR       | Inspected                                         |
| BUILDING CHEEK/FLANK WALLS   | Inspected                                         |
| Condition                    | 3- Fair                                           |
| Deficiency                   | BRICK:DETERIORATED JOINTS                         |
| Deficiency Location/Instance | X392 N  C  G  B  B  B  B  B  B  B  B  B  B  B  B  |
| Deficiency Quantity          | 10                                                |
| Quantity Uom                 | S.F.                                              |
| Potential Action             | REPOINT                                           |
| Urgency of Action            | PRIORITY 3                                        |
| Purpose of Action            | LEVEL 2                                           |
| Deficiency Photo 1           |                                                   |
|                              | Ramp - Facade A                                   |
| Deficiency Photo 2           | No photo recorded                                 |
| Violations                   | No violations recorded                            |
| Deficiency                   | STONE: DETERIORATED JOINTS AT COPING STONES       |
| Deficiency Location/Instance | X392  C  B  6 thry Spirit droom  N  Simpler Sheet |
| Deficiency Quantity          | 5                                                 |
| Quantity Uom                 | L.F.                                              |
| Potential Action             | MAINTENANCE                                       |
| Urgency of Action            | PRIORITY 3                                        |
| Purpose of Action            | LEVEL 2                                           |