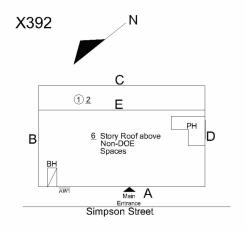

Deficiency

Deficiency Location/Instance

METAL:DETERIORATED DOOR - MINOR DETERIORATION

Deficiency Quantity 3
Quantity Uom EACH

| uestion                 | Response                                                  |
|-------------------------|-----------------------------------------------------------|
| EXTERIOR                | •                                                         |
| DOORS                   |                                                           |
| DOORS AND FRAMES        |                                                           |
| Potential Action        | MAINTENANCE                                               |
| Urgency of Action       | PRIORITY 3                                                |
| Purpose of Action       | LEVEL 2                                                   |
| Deficiency Photo 1      |                                                           |
|                         |                                                           |
|                         |                                                           |
|                         |                                                           |
|                         |                                                           |
|                         |                                                           |
|                         |                                                           |
|                         |                                                           |
|                         | Exit 2                                                    |
| Deficiency Photo 2      | No photo recorded                                         |
| Violations              | No violations recorded                                    |
| DOOR HARDWARE           | Inspected                                                 |
| Condition               | 2- Between Good and Fair                                  |
| Deficiency              | No deficiencies recorded                                  |
| LINTELS                 | Inspected                                                 |
| Condition               | 2- Between Good and Fair                                  |
| Deficiency              | No deficiencies recorded                                  |
| TRANSOM/SIDE LIGHT      | Inspected                                                 |
| Condition               | 2- Between Good and Fair                                  |
| Deficiency              | No deficiencies recorded                                  |
| EXTERIOR WALLS          | Inspected                                                 |
| Material Type(s)        | Masonry                                                   |
| Replacement Quantity    | 33,000                                                    |
| Replacement Uom         | S.F.                                                      |
| Instance on All Facades | Inspected                                                 |
| Instance Condition      | 2- Between Good and Fair                                  |
| Instance Quantity       | 33,000                                                    |
| Instance Quantity Uom   | S.F.                                                      |
| Deficiency              | BRICK:DETERIORATED JOINTS                                 |
| Roof Plan Reference     | X392 N                                                    |
|                         |                                                           |
|                         | ©2 E □                                                    |
|                         | B Superfect doors D D Superfect doors D D Superfect doors |
|                         | Seription Stead                                           |
|                         |                                                           |
| Elevation               |                                                           |
| Elevation               | and the second second                                     |
|                         |                                                           |
|                         |                                                           |
|                         |                                                           |
|                         |                                                           |
|                         |                                                           |
| Elevation Reference     | Facade A                                                  |
| Deficiency Quantity     | 20                                                        |
| Quantity Uom            | S.F.                                                      |
| Potential Action        | REPOINT                                                   |
| Urgency of Action       | PRIORITY 3                                                |
| Purpose of Action       | LEVEL 2                                                   |

# **Building Condition Assessment Survey 2023-2024**

Architectural Inspection X392

| ectural Inspection                                                                                      | X392                                                                                                                                   |
|---------------------------------------------------------------------------------------------------------|----------------------------------------------------------------------------------------------------------------------------------------|
| estion                                                                                                  | Response                                                                                                                               |
| XTERIOR                                                                                                 |                                                                                                                                        |
| PARAPETS                                                                                                |                                                                                                                                        |
| Instance on Facades A, B, C and D                                                                       | Inspected                                                                                                                              |
| Instance Condition                                                                                      | 2- Between Good and Fair                                                                                                               |
| Instance Quantity                                                                                       | 1,500                                                                                                                                  |
| Instance Quantity Uom                                                                                   | CF                                                                                                                                     |
| Deficiency                                                                                              | No deficiencies recorded                                                                                                               |
| PLAZA DECK                                                                                              | Does not exist                                                                                                                         |
| ROOF                                                                                                    | Inspected                                                                                                                              |
| ROOFING                                                                                                 | Inspected                                                                                                                              |
| ROOF HATCH/SMOKE HATCH                                                                                  | Not required                                                                                                                           |
| LEADERS, GUTTERS, DOWNSPOUTS, SCUPPERS                                                                  | Not required                                                                                                                           |
| ROOF BARRIER/FENCE                                                                                      | Does not exist                                                                                                                         |
| ROOF CAGE                                                                                               | Does not exist                                                                                                                         |
| ROOFING                                                                                                 | Inspected                                                                                                                              |
| Replacement Quantity                                                                                    | 5,000                                                                                                                                  |
| Replacement Uom                                                                                         | S.F.                                                                                                                                   |
| Instance on IRMA:Roof 1                                                                                 | Inspected                                                                                                                              |
| Instance Condition                                                                                      | 4- Between Fair and Poor                                                                                                               |
| Instance Quantity                                                                                       | 5,000                                                                                                                                  |
| Instance Quantity Uom                                                                                   | S.F.                                                                                                                                   |
| Does the roof have major mechanical equipment sitting on Dunnage Steel less than 18" above the Roofing? | No                                                                                                                                     |
| Does this Roof Instance have a Sustainable Roof System?                                                 | No                                                                                                                                     |
| Do solar panels exist on these roofs?                                                                   | No                                                                                                                                     |
| Is/Are the roof(s) suitable for Solar Panel installation?                                               | No                                                                                                                                     |
| Installation Year                                                                                       | 2009                                                                                                                                   |
| Source of Installation Year                                                                             | Inspector Estimate                                                                                                                     |
| Deficiency Deficiency Location/Instance                                                                 | IRMA:ROOFING:MAJOR ACTIVE ROOF LEAKS IN INSTRUCTIONAL SPACE  X392  N  C  C  C  C  C  C  C  C  C  C  C  C                               |
| Deficiency Quantity                                                                                     | Strengton titlest                                                                                                                      |
| Quantity Uom                                                                                            | S.F.                                                                                                                                   |
| Potential Action                                                                                        | REPLACE ROOFING WITHOUT MAJOR EQUIPMENT                                                                                                |
|                                                                                                         | REMOVAL                                                                                                                                |
| Urgency of Action                                                                                       | PRIORITY 5                                                                                                                             |
| Purpose of Action                                                                                       | LEVEL 2                                                                                                                                |
| Deficiency Photo 1                                                                                      |                                                                                                                                        |
|                                                                                                         | Girls Toilet Room 104-1 shown, also Boys, Girls and Staff Toilet<br>Rooms on all leased Floors near Elevators and Weight Room<br>109-1 |
| Deficiency Photo 2                                                                                      | No photo recorded                                                                                                                      |
|                                                                                                         | 1                                                                                                                                      |

# **Building Condition Assessment Survey 2023-2024**

Architectural Inspection X392

| ectural Inspection           | X39                                               |
|------------------------------|---------------------------------------------------|
| estion                       | Response                                          |
| EXTERIOR                     |                                                   |
| ROOF                         |                                                   |
| SPECIALTIES                  | Inspected                                         |
| BULKHEAD/PENTHOUSE           | Not required                                      |
| CUPOLA/ SPIRES/ TOWERS       | Does not exist                                    |
| DORMER                       | Does not exist                                    |
| DUNNAGE STEEL                | Does not exist                                    |
| SKYLIGHT/ROOF VENT           | Does not exist                                    |
| ROOF/GRAVITY TANK            | Does not exist                                    |
| STAIRS/RAMPS: EXTERIOR       | Inspected                                         |
| BUILDING CHEEK/FLANK WALLS   | Inspected                                         |
| Condition                    | 3- Fair                                           |
| Deficiency                   | BRICK:DETERIORATED JOINTS                         |
| Deficiency Location/Instance | X392 N  C  G  B  B  B  B  B  B  B  B  B  B  B  B  |
| Deficiency Quantity          | 10                                                |
| Quantity Uom                 | S.F.                                              |
| Potential Action             | REPOINT                                           |
| Urgency of Action            | PRIORITY 3                                        |
| Purpose of Action            | LEVEL 2                                           |
| Deficiency Photo 1           |                                                   |
|                              | Ramp - Facade A                                   |
| Deficiency Photo 2           | No photo recorded                                 |
| Violations                   | No violations recorded                            |
| Deficiency                   | STONE: DETERIORATED JOINTS AT COPING STONES       |
| Deficiency Location/Instance | X392  C  B  6 thry Spirit droom  N  Simpler Sheet |
| Deficiency Quantity          | 5                                                 |
| Quantity Uom                 | L.F.                                              |
| Potential Action             | MAINTENANCE                                       |
| Urgency of Action            | PRIORITY 3                                        |
| Purpose of Action            | LEVEL 2                                           |