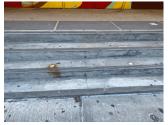

### BUILDING CHEEK/FLANK WALLS

Deficiency Photo 1

Ramp - Main Entrance Deficiency Photo 2 No photo recorded Violations No violations recorded RAILINGS Inspected Condition 2- Between Good and Fair Deficiency No deficiencies recorded STAIRS/RAMPS Inspected Condition 2- Between Good and Fair

Deficiency

Deficiency Location/Instance

Deficiency Photo 1

CONCRETE:CRACKS/SPALLING - MINOR

**Deficiency Quantity** 10 Quantity Uom S.F. Potential Action REPAIR Urgency of Action PRIORITY 3 Purpose of Action LEVEL 2

Main Entrance

10,000

Deficiency Photo 2 No photo recorded Violations No violations recorded WINDOWS Inspected Replacement Quantity 10,000 S.F. Replacement Uom EXTERIOR GUARDS Does not exist LINTELS Inspected Condition 2- Between Good and Fair Deficiency No deficiencies recorded WINDOWS Inspected Material Type(s) Aluminum Instance on Aluminum - Other: All Facades Inspected 2- Between Good and Fair Instance Condition Instance Quantity