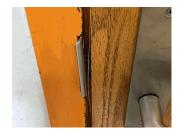

Deficiency

Deficiency Location/Instance

METAL:DETERIORATED DOOR - MINOR DETERIORATION

Deficiency Quantity 3
Quantity Uom EACH

| uestion                 | Response                                                  |
|-------------------------|-----------------------------------------------------------|
| EXTERIOR                | •                                                         |
| DOORS                   |                                                           |
| DOORS AND FRAMES        |                                                           |
| Potential Action        | MAINTENANCE                                               |
| Urgency of Action       | PRIORITY 3                                                |
| Purpose of Action       | LEVEL 2                                                   |
| Deficiency Photo 1      |                                                           |
|                         |                                                           |
|                         |                                                           |
|                         |                                                           |
|                         |                                                           |
|                         |                                                           |
|                         |                                                           |
|                         |                                                           |
|                         | Exit 2                                                    |
| Deficiency Photo 2      | No photo recorded                                         |
| Violations              | No violations recorded                                    |
| DOOR HARDWARE           | Inspected                                                 |
| Condition               | 2- Between Good and Fair                                  |
| Deficiency              | No deficiencies recorded                                  |
| LINTELS                 | Inspected                                                 |
| Condition               | 2- Between Good and Fair                                  |
| Deficiency              | No deficiencies recorded                                  |
| TRANSOM/SIDE LIGHT      | Inspected                                                 |
| Condition               | 2- Between Good and Fair                                  |
| Deficiency              | No deficiencies recorded                                  |
| EXTERIOR WALLS          | Inspected                                                 |
| Material Type(s)        | Masonry                                                   |
| Replacement Quantity    | 33,000                                                    |
| Replacement Uom         | S.F.                                                      |
| Instance on All Facades | Inspected                                                 |
| Instance Condition      | 2- Between Good and Fair                                  |
| Instance Quantity       | 33,000                                                    |
| Instance Quantity Uom   | S.F.                                                      |
| Deficiency              | BRICK:DETERIORATED JOINTS                                 |
| Roof Plan Reference     | X392 N                                                    |
|                         |                                                           |
|                         | ©2 E □                                                    |
|                         | B Superfect doors D D Superfect doors D D Superfect doors |
|                         | Seription Stead                                           |
|                         |                                                           |
| Elevation               |                                                           |
| Elevation               | and the second second                                     |
|                         |                                                           |
|                         |                                                           |
|                         |                                                           |
|                         |                                                           |
|                         |                                                           |
| Elevation Reference     | Facade A                                                  |
| Deficiency Quantity     | 20                                                        |
| Quantity Uom            | S.F.                                                      |
| Potential Action        | REPOINT                                                   |
| Urgency of Action       | PRIORITY 3                                                |
| Purpose of Action       | LEVEL 2                                                   |