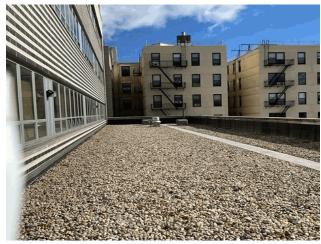

### **Architectural Inspection**

Main Entrance Photo

Roof Photo

Do Stormwater Management/Green Infrastructure systems exist?

Type

Have any Systems/Major Building Components been upgraded?

Have there been any New Building Additions?

Tandem

Leased Space?

Year Leased

Inspection Type

Facade A - Simpson Street

Roof 1 - North View

No

No Storm Water Management Type Selected

# **Building Condition Assessment Survey 2023-2024**

Architectural Inspection X392

| ectural Inspection                                                                                      | X392                                                                                                                                   |
|---------------------------------------------------------------------------------------------------------|----------------------------------------------------------------------------------------------------------------------------------------|
| estion                                                                                                  | Response                                                                                                                               |
| XTERIOR                                                                                                 |                                                                                                                                        |
| PARAPETS                                                                                                |                                                                                                                                        |
| Instance on Facades A, B, C and D                                                                       | Inspected                                                                                                                              |
| Instance Condition                                                                                      | 2- Between Good and Fair                                                                                                               |
| Instance Quantity                                                                                       | 1,500                                                                                                                                  |
| Instance Quantity Uom                                                                                   | CF                                                                                                                                     |
| Deficiency                                                                                              | No deficiencies recorded                                                                                                               |
| PLAZA DECK                                                                                              | Does not exist                                                                                                                         |
| ROOF                                                                                                    | Inspected                                                                                                                              |
| ROOFING                                                                                                 | Inspected                                                                                                                              |
| ROOF HATCH/SMOKE HATCH                                                                                  | Not required                                                                                                                           |
| LEADERS, GUTTERS, DOWNSPOUTS, SCUPPERS                                                                  | Not required                                                                                                                           |
| ROOF BARRIER/FENCE                                                                                      | Does not exist                                                                                                                         |
| ROOF CAGE                                                                                               | Does not exist                                                                                                                         |
| ROOFING                                                                                                 | Inspected                                                                                                                              |
| Replacement Quantity                                                                                    | 5,000                                                                                                                                  |
| Replacement Uom                                                                                         | S.F.                                                                                                                                   |
| Instance on IRMA:Roof 1                                                                                 | Inspected                                                                                                                              |
| Instance Condition                                                                                      | 4- Between Fair and Poor                                                                                                               |
| Instance Quantity                                                                                       | 5,000                                                                                                                                  |
| Instance Quantity Uom                                                                                   | S.F.                                                                                                                                   |
| Does the roof have major mechanical equipment sitting on Dunnage Steel less than 18" above the Roofing? | No                                                                                                                                     |
| Does this Roof Instance have a Sustainable Roof System?                                                 | No                                                                                                                                     |
| Do solar panels exist on these roofs?                                                                   | No                                                                                                                                     |
| Is/Are the roof(s) suitable for Solar Panel installation?                                               | No                                                                                                                                     |
| Installation Year                                                                                       | 2009                                                                                                                                   |
| Source of Installation Year                                                                             | Inspector Estimate                                                                                                                     |
| Deficiency Deficiency Location/Instance                                                                 | IRMA:ROOFING:MAJOR ACTIVE ROOF LEAKS IN INSTRUCTIONAL SPACE  X392  N  C  C  C  C  C  C  C  C  C  C  C  C                               |
| Deficiency Quantity                                                                                     | Strengton titlest                                                                                                                      |
| Quantity Uom                                                                                            | S.F.                                                                                                                                   |
| Potential Action                                                                                        | REPLACE ROOFING WITHOUT MAJOR EQUIPMENT                                                                                                |
|                                                                                                         | REMOVAL                                                                                                                                |
| Urgency of Action                                                                                       | PRIORITY 5                                                                                                                             |
| Purpose of Action                                                                                       | LEVEL 2                                                                                                                                |
| Deficiency Photo 1                                                                                      |                                                                                                                                        |
|                                                                                                         | Girls Toilet Room 104-1 shown, also Boys, Girls and Staff Toilet<br>Rooms on all leased Floors near Elevators and Weight Room<br>109-1 |
| Deficiency Photo 2                                                                                      | No photo recorded                                                                                                                      |
|                                                                                                         | 1                                                                                                                                      |