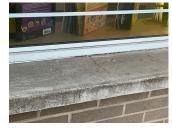

#### Question Response **EXTERIOR** COPING Deficiency Location/Instance X373 Deficiency Quantity Quantity Uom L.F. Potential Action REPLACE-IN-KIND Urgency of Action PRIORITY 3 LEVEL 2 Purpose of Action Deficiency Photo 1 Plaza Deck 1 - Facade B Deficiency Photo 2 No photo recorded Violations No violations recorded CORNICE Does not exist DOORS Inspected DOORS AND FRAMES Inspected Condition 2- Between Good and Fair Deficiency No deficiencies recorded DOOR HARDWARE Inspected Condition 2- Between Good and Fair Deficiency No deficiencies recorded LINTELS Inspected Condition 2- Between Good and Fair Deficiency No deficiencies recorded Inspected TRANSOM/SIDE LIGHT Condition 2- Between Good and Fair Deficiency No deficiencies recorded EXTERIOR WALLS Inspected Material Type(s) Masonry 10,000 Replacement Quantity S.F. Replacement Uom Instance on Facades A and B Inspected 2- Between Good and Fair Instance Condition Instance Quantity 10,000 Instance Quantity Uom S.F. Deficiency BRICK:DETERIORATED MASONRY SILLS - MINOR Roof Plan Reference X373