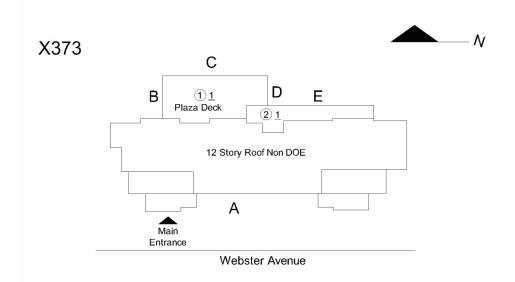

#### Question Response **EXTERIOR** COPING Deficiency Location/Instance X373 Deficiency Quantity Quantity Uom L.F. Potential Action REPLACE-IN-KIND Urgency of Action PRIORITY 3 LEVEL 2 Purpose of Action Deficiency Photo 1 Plaza Deck 1 - Facade B Deficiency Photo 2 No photo recorded Violations No violations recorded CORNICE Does not exist DOORS Inspected DOORS AND FRAMES Inspected Condition 2- Between Good and Fair Deficiency No deficiencies recorded DOOR HARDWARE Inspected Condition 2- Between Good and Fair Deficiency No deficiencies recorded LINTELS Inspected Condition 2- Between Good and Fair Deficiency No deficiencies recorded Inspected TRANSOM/SIDE LIGHT Condition 2- Between Good and Fair Deficiency No deficiencies recorded EXTERIOR WALLS Inspected Material Type(s) Masonry 10,000 Replacement Quantity S.F. Replacement Uom Instance on Facades A and B Inspected 2- Between Good and Fair Instance Condition Instance Quantity 10,000 Instance Quantity Uom S.F. Deficiency BRICK:DETERIORATED MASONRY SILLS - MINOR Roof Plan Reference X373

#### EXTERIOR WALLS

Elevation

Response

Elevation Reference Facade C **Deficiency Quantity** 15 Quantity Uom L.F. REPAIR Potential Action PRIORITY 3 Urgency of Action Purpose of Action LEVEL 2

Facade C No photo recorded Deficiency Photo 2 Violations No violations recorded

Deficiency

Roof Plan Reference

Deficiency Photo 1

STONE:DETERIORATED JOINTS

Elevation

Elevation Reference Facade A Deficiency Quantity 30 Quantity Uom L.F. Potential Action REPOINT PRIORITY 3 Urgency of Action Purpose of Action LEVEL 2

# **Architectural Inspection** X373 Question Response **EXTERIOR** EXTERIOR WALLS Violations No violations recorded Deficiency STONE: CHIPPED/SPALLED/BROKEN PIECES - MINOR Roof Plan Reference Elevation Facade A Elevation Reference Deficiency Quantity 20 Quantity Uom S.F. REPAIR Potential Action Urgency of Action PRIORITY 3 Purpose of Action LEVEL 2 Deficiency Photo 1 Facade A Deficiency Photo 2 No photo recorded Violations No violations recorded STONE:DETERIORATED MASONRY SILLS - MINOR Deficiency Roof Plan Reference Elevation Elevation Reference Facade A Deficiency Quantity 20 Quantity Uom L.F. Potential Action REPAIR Urgency of Action PRIORITY 3