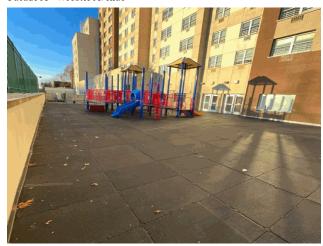

## **Building Condition Assessment Survey 2023-2024**

Quantity Uom Potential Action

Urgency of Action

Purpose of Action

Deficiency Photo 1

Deficiency Photo 2 Violations

| itectural Inspection         | <b>n</b>                 | X373 |
|------------------------------|--------------------------|------|
| Question                     | Response                 |      |
| SITE                         |                          |      |
| PAVING                       |                          |      |
| Student Non-Use              | Does not exist           |      |
| Student Use                  | Does not exist           |      |
| Site Sidewalks & Walkways    | Does not exist           |      |
| DOT Sidewalk                 | Inspected                |      |
| Asphalt                      | Does not exist           |      |
| Concrete                     | Inspected                |      |
| Condition                    | 2- Between Good and Fair |      |
| Deficiency                   | No deficiencies recorded |      |
| Pavers                       | Does not exist           |      |
| PLAYGROUNDS                  | Inspected                |      |
| Instance on Plaza Deck       | Inspected                |      |
| Benches                      |                          |      |
| Instance on Plaza Deck       | Does not exist           |      |
| Fence                        |                          |      |
| Instance on Plaza Deck       | Does not exist           |      |
| Pavement                     |                          |      |
| Instance on Plaza Deck       | Does not exist           |      |
| Play Equipment               |                          |      |
| Instance on Plaza Deck       | Inspected                |      |
| Instance Condition           | 2- Between Good and Fair |      |
| Deficiency                   | No deficiencies recorded |      |
| Safety Surfacing             |                          |      |
| Instance on Plaza Deck       | Inspected                |      |
| Instance Condition           | 3- Fair                  |      |
| Deficiency                   | DETERIORATED/MISSING     |      |
| Deficiency Location/Instance | Near the Play Equipment  |      |
| Deficiency Quantity          | 60                       |      |

60 S.F.

REPLACE

| Near the Play Equipment |
|-------------------------|
| No photo recorded       |
| No violations recorded  |
|                         |
| Does not exist          |

| Unpaved Area                     |                |  |
|----------------------------------|----------------|--|
| Instance on Plaza Deck           | Does not exist |  |
| PLAYING SURFACE                  | Does not exist |  |
| RETAINING WALLS                  | Does not exist |  |
| SEATING                          | Does not exist |  |
| SITE WALLS (NOT RETAINING WALLS) | Does not exist |  |
| STAIRS/RAMPS: EXTERIOR           | Does not exist |  |