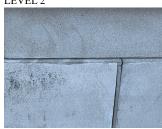

#### Question Response **EXTERIOR** COPING Deficiency Location/Instance X373 Deficiency Quantity Quantity Uom L.F. Potential Action REPLACE-IN-KIND Urgency of Action PRIORITY 3 LEVEL 2 Purpose of Action Deficiency Photo 1 Plaza Deck 1 - Facade B Deficiency Photo 2 No photo recorded Violations No violations recorded CORNICE Does not exist DOORS Inspected DOORS AND FRAMES Inspected Condition 2- Between Good and Fair Deficiency No deficiencies recorded DOOR HARDWARE Inspected Condition 2- Between Good and Fair Deficiency No deficiencies recorded LINTELS Inspected Condition 2- Between Good and Fair Deficiency No deficiencies recorded Inspected TRANSOM/SIDE LIGHT Condition 2- Between Good and Fair Deficiency No deficiencies recorded EXTERIOR WALLS Inspected Material Type(s) Masonry 10,000 Replacement Quantity S.F. Replacement Uom Instance on Facades A and B Inspected 2- Between Good and Fair Instance Condition Instance Quantity 10,000 Instance Quantity Uom S.F. Deficiency BRICK:DETERIORATED MASONRY SILLS - MINOR Roof Plan Reference X373