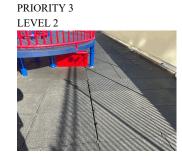

## **Building Condition Assessment Survey 2023-2024**

Quantity Uom Potential Action

Urgency of Action

Purpose of Action

Deficiency Photo 1

Deficiency Photo 2 Violations

| itectural Inspection         | <b>n</b>                 | X373 |
|------------------------------|--------------------------|------|
| Question                     | Response                 |      |
| SITE                         |                          |      |
| PAVING                       |                          |      |
| Student Non-Use              | Does not exist           |      |
| Student Use                  | Does not exist           |      |
| Site Sidewalks & Walkways    | Does not exist           |      |
| DOT Sidewalk                 | Inspected                |      |
| Asphalt                      | Does not exist           |      |
| Concrete                     | Inspected                |      |
| Condition                    | 2- Between Good and Fair |      |
| Deficiency                   | No deficiencies recorded |      |
| Pavers                       | Does not exist           |      |
| PLAYGROUNDS                  | Inspected                |      |
| Instance on Plaza Deck       | Inspected                |      |
| Benches                      |                          |      |
| Instance on Plaza Deck       | Does not exist           |      |
| Fence                        |                          |      |
| Instance on Plaza Deck       | Does not exist           |      |
| Pavement                     |                          |      |
| Instance on Plaza Deck       | Does not exist           |      |
| Play Equipment               |                          |      |
| Instance on Plaza Deck       | Inspected                |      |
| Instance Condition           | 2- Between Good and Fair |      |
| Deficiency                   | No deficiencies recorded |      |
| Safety Surfacing             |                          |      |
| Instance on Plaza Deck       | Inspected                |      |
| Instance Condition           | 3- Fair                  |      |
| Deficiency                   | DETERIORATED/MISSING     |      |
| Deficiency Location/Instance | Near the Play Equipment  |      |
| Deficiency Quantity          | 60                       |      |

60 S.F.

REPLACE

| Near the Play Equipment |
|-------------------------|
| No photo recorded       |
| No violations recorded  |
|                         |
| Does not exist          |

| Unpaved Area                     |                |  |
|----------------------------------|----------------|--|
| Instance on Plaza Deck           | Does not exist |  |
| PLAYING SURFACE                  | Does not exist |  |
| RETAINING WALLS                  | Does not exist |  |
| SEATING                          | Does not exist |  |
| SITE WALLS (NOT RETAINING WALLS) | Does not exist |  |
| STAIRS/RAMPS: EXTERIOR           | Does not exist |  |