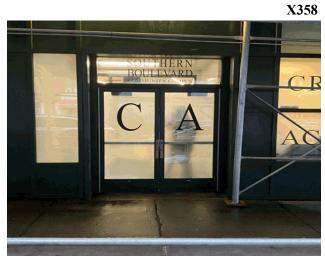

#### Architectural Inspection

Main Entrance Photo

Roof Photo

Facade A - Southern Boulevard

| Roof 7 - Northwest View                      |
|----------------------------------------------|
| No                                           |
| No Storm Water Management Type Selected      |
| Systems: Skylight glass repair over Room 112 |
| Years: 2023                                  |
| No New Construction                          |
| No Tandem                                    |
| Yes                                          |
| 2016                                         |
| Partial Inspection                           |
|                                              |
|                                              |