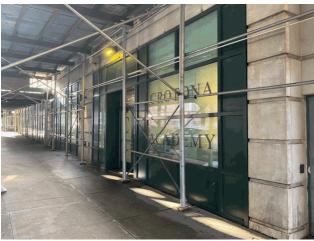

|                                         | 23                                                                                             |                    |
| Comments on the   | he Number of Class    | rooms                                   | 6                                                                                              |                    |
| Weather           |                       |                                         | Fair                                                                                           |                    |
| Facade Photo      |                       |                                         |                                                                                                |                    |



Southern Boulevard - Southwest View

#### Architectural Inspection

Main Entrance Photo

Roof Photo



Facade A - Southern Boulevard



| Roof 7 - Northwest View                      |
|----------------------------------------------|
| No                                           |
| No Storm Water Management Type Selected      |
| Systems: Skylight glass repair over Room 112 |
| Years: 2023                                  |
| No New Construction                          |
| No Tandem                                    |
| Yes                                          |
| 2016                                         |
| Partial Inspection                           |
|                                              |
|                                              |

#### Prio

| i norny co