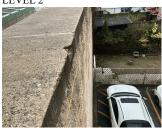

#### Architectural Inspection

| uestion                      | Response                  |
|------------------------------|---------------------------|
| EXTERIOR                     |                           |
| EXTERIOR WALLS               |                           |
| Violations                   | No violations recorded    |
| EXTERIOR SOFFITS             | Does not exist            |
| LOADING DOCK                 | Does not exist            |
| LOUVER                       | Does not exist            |
| PARAPETS                     | Inspected                 |
| Material Type(s)             | Masonry                   |
| Replacement Quantity         | 1,000                     |
| Replacement Uom              | C.F.                      |
| Instance on Roof 7           | Inspected                 |
| Instance Condition           | 3- Fair                   |
| Instance Quantity            | 900                       |
| Instance Quantity Uom        | CF                        |
| Deficiency                   | BRICK:DETERIORATED JOINTS |
| Deficiency Location/Instance |                           |

Deficiency Quantity Quantity Uom Potential Action Urgency of Action Purpose of Action Deficiency Photo 1 X358 N.

45

S.F. REPOINT PRIORITY 3 LEVEL 2

Roof 7 - Facade H No photo recorded No violations recorded