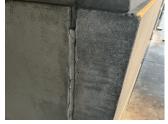

### Architectural Inspection

| estion                                                                                                                  | Response                                                                          |  |  |
|-------------------------------------------------------------------------------------------------------------------------|-----------------------------------------------------------------------------------|--|--|
| XTERIOR                                                                                                                 |                                                                                   |  |  |
| COPING                                                                                                                  |                                                                                   |  |  |
| Deficiency Location/Instance                                                                                            | X356 N<br>B<br>B<br>C<br>C<br>C<br>C<br>C<br>C<br>C<br>C<br>C<br>C<br>C<br>C<br>C |  |  |
| Deficiency Quantity<br>Quantity Uom<br>Potential Action<br>Urgency of Action<br>Purpose of Action<br>Deficiency Photo 1 | 50<br>L.F.<br>MAINTENANCE<br>PRIORITY 3<br>LEVEL 2                                |  |  |
| Deficiency Photo 2<br>Violations                                                                                        | Facade H<br>No photo recorded<br>No violations recorded                           |  |  |
| CORNICE                                                                                                                 | Does not exist                                                                    |  |  |
| DOORS                                                                                                                   | Inspected                                                                         |  |  |
| DOORS AND FRAMES                                                                                                        | Inspected                                                                         |  |  |
| Condition                                                                                                               | 2- Between Good and Fair                                                          |  |  |
| Deficiency                                                                                                              | No deficiencies recorded                                                          |  |  |
| DOOR HARDWARE                                                                                                           | Inspected                                                                         |  |  |
| Condition                                                                                                               | 2- Between Good and Fair                                                          |  |  |
| Deficiency                                                                                                              | No deficiencies recorded                                                          |  |  |
| LINTELS                                                                                                                 | Inspected                                                                         |  |  |
| Condition                                                                                                               | 2- Between Good and Fair                                                          |  |  |
| Deficiency                                                                                                              | No deficiencies recorded                                                          |  |  |
| TRANSOM/SIDE LIGHT                                                                                                      | Inspected                                                                         |  |  |
| Condition                                                                                                               | 2- Between Good and Fair                                                          |  |  |
| Deficiency                                                                                                              | No deficiencies recorded                                                          |  |  |
| EXTERIOR WALLS                                                                                                          | Inspected                                                                         |  |  |
| Material Type(s)                                                                                                        | Concrete                                                                          |  |  |
| Replacement Quantity                                                                                                    | 1,500                                                                             |  |  |
| Replacement Uom                                                                                                         | S.F.                                                                              |  |  |
| Instance on Facade A                                                                                                    | Inspected                                                                         |  |  |
| Instance Condition                                                                                                      | 3- Fair                                                                           |  |  |
| Instance Quantity                                                                                                       | 1,500                                                                             |  |  |
| Instance Quantity Uom                                                                                                   | S.F.                                                                              |  |  |
| Deficiency                                                                                                              | STONE: DETERIORATED JOINTS                                                        |  |  |