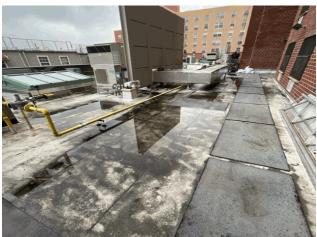

### Architectural Inspection

| XTERIOR                                                                                                    |                                             |
|------------------------------------------------------------------------------------------------------------|---------------------------------------------|
| PARAPETS                                                                                                   |                                             |
| Deficiency Photo 1                                                                                         |                                             |
|                                                                                                            | Roof 7 - Facade G                           |
|                                                                                                            |                                             |
| Deficiency Photo 2<br>Violations                                                                           | No photo recorded<br>No violations recorded |
|                                                                                                            |                                             |
| Instance on Roof 8                                                                                         | Inaccessible                                |
| Instance Quantity                                                                                          | 100                                         |
| Instance Quantity Uom                                                                                      | CF                                          |
| PLAZA DECK                                                                                                 | Does not exist                              |
| ROOF<br>ROOFING                                                                                            | Inspected<br>Inspected                      |
| ROOF HATCH/SMOKE HATCH                                                                                     | Does not exist                              |
| LEADERS, GUTTERS, DOWNSPOUTS, SCUPPERS                                                                     | Does not exist                              |
| ROOF BARRIER/FENCE                                                                                         | Does not exist                              |
| ROOF CAGE                                                                                                  | Does not exist                              |
| ROOFING                                                                                                    | Inspected                                   |
| Replacement Quantity                                                                                       | 5,600                                       |
| Replacement Uom                                                                                            | S.F.                                        |
| Instance on Modified Bitumen:All Roofs                                                                     | Inspected                                   |
| Instance Roof Photo                                                                                        | Roof 7                                      |
| Instance Condition                                                                                         | 3- Fair                                     |
| Instance Quantity                                                                                          | 5,600                                       |
| Instance Quantity Uom                                                                                      | S.F.                                        |
| Does the roof have major mechanical equipment sitting on Dunnage<br>Steel less than 18" above the Roofing? | No                                          |
| Does this Roof Instance have a Sustainable Roof System?                                                    | Yes                                         |
| Sustainable Roof System Type                                                                               | White Roof                                  |
| Sustainable Roof System Location (Roof Number)                                                             | Roof 7 and 8                                |
| Do solar panels exist on these roofs?<br>Is/Are the roof(s) suitable for Solar Panel installation?         | No<br>No                                    |
| Installation Year                                                                                          | 2008                                        |
| Source of Installation Year                                                                                | Documented                                  |
| Deficiency                                                                                                 | No deficiencies recorded                    |
| ROOFING DRAINS                                                                                             | Inspected                                   |
| Condition                                                                                                  | 2- Between Good and Fair                    |
| Deficiency                                                                                                 | No deficiencies recorded                    |
| SPECIALTIES                                                                                                | Inspected                                   |
| BULKHEAD/PENTHOUSE                                                                                         | Does not exist                              |
| CUPOLA/ SPIRES/ TOWERS                                                                                     | Does not exist                              |
| DORMER                                                                                                     | Does not exist                              |