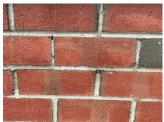

#### Inspection

| premon               |                                  |  |  |
|----------------------|----------------------------------|--|--|
| Question             | Response                         |  |  |
| Architectural        |                                  |  |  |
| EXTERIOR             | Inspected                        |  |  |
| AREAWAY              | Does not exist                   |  |  |
| AWNINGS AND CANOPIES | Does not exist                   |  |  |
| CHIMNEY              | Does not exist                   |  |  |
| COPING               | Inspected                        |  |  |
| Condition            | 3- Fair                          |  |  |
| Deficiency           | CAST STONE:CRACKED/BROKEN PIECES |  |  |
|                      |                                  |  |  |

Deficiency Location/Instance

#### CAST STONE:CRACKED/BROKEN PIECES

#### 20

L.F. REPLACE-IN-KIND PRIORITY 3 LEVEL 2

|                    | Facade G                                  |
|--------------------|-------------------------------------------|
| Deficiency Photo 2 | No photo recorded                         |
| Violations         | No violations recorded                    |
| Deficiency         | CAST STONE:DETERIORATED TRANSVERSE JOINTS |