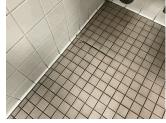

### Inspection

| Question              | Response                 |
|-----------------------|--------------------------|
| Architectural         |                          |
| EXTERIOR              | Inspected                |
| AREAWAY               | Inspected                |
| Instance on AW1-AW5   | Inspected                |
| Instance Condition    | 2- Between Good and Fair |
| Instance Quantity     | 5                        |
| Instance Quantity Uom | EACH                     |
| -                     |                          |

#### Deficiency

Deficiency Location/Instance

| AKEAWAY | WALLS:CRACKS AND | SPALLING |
|---------|------------------|----------|
|         |                  |          |

| Deficiency Quantity | 5          |
|---------------------|------------|
| Quantity Uom        | S.F.       |
| Potential Action    | REPAIR     |
| Urgency of Action   | PRIORITY 3 |
| Purpose of Action   | LEVEL 2    |