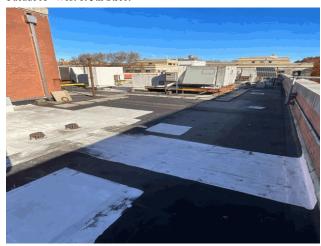

Years: 2012

Systems: Partial Canopy repairs

Years: 2011

Systems: Partial Roofing repairs

Years: 2009 No New Construction

No Tandem No

Roof Photo

Do Stormwater Management/Green Infrastructure systems exist?

### **Building Condition Assessment Survey 2023-2024**

|                                                                                                         | Response                 |
|---------------------------------------------------------------------------------------------------------|--------------------------|
| EXTERIOR                                                                                                |                          |
| PARAPETS                                                                                                |                          |
| Deficiency Photo 1                                                                                      |                          |
|                                                                                                         | Facade E                 |
| Deficiency Photo 2                                                                                      | No photo recorded        |
| Violations                                                                                              | No violations recorded   |
| PLAZA DECK                                                                                              | Does not exist           |
| ROOF                                                                                                    | Inspected                |
| ROOFING                                                                                                 | Inspected                |
| ROOF HATCH/SMOKE HATCH                                                                                  | Inspected                |
| Condition                                                                                               | 2- Between Good and Fair |
| Deficiency                                                                                              | No deficiencies recorded |
| LEADERS, GUTTERS, DOWNSPOUTS, SCUPPERS                                                                  | Inspected                |
| Condition                                                                                               | 2- Between Good and Fair |
| Deficiency                                                                                              | No deficiencies recorded |
| ROOF BARRIER/FENCE                                                                                      | Inspected                |
| Condition                                                                                               | 2- Between Good and Fair |
| Deficiency                                                                                              | No deficiencies recorded |
| ROOF CAGE                                                                                               | Does not exist           |
| ROOFING                                                                                                 | Inspected                |
| Replacement Quantity                                                                                    | 19,000                   |
| Replacement Uom                                                                                         | S.F.                     |
| Instance on Single Ply, Fully Adhered Roof:All Roofs Instance Roof Photo                                | Inspected  Roof 1        |
| Instance Condition                                                                                      | 4- Between Fair and Poor |
| Instance Quantity                                                                                       | 19,000                   |
| Instance Quantity Uom                                                                                   | S.F.                     |
| Does the roof have major mechanical equipment sitting on Dunnage Steel less than 18" above the Roofing? | Yes                      |
| Does this Roof Instance have a Sustainable Roof System?                                                 | No                       |
| Do solar panels exist on these roofs?                                                                   | No                       |
| Is/Are the roof(s) suitable for Solar Panel installation?  Installation Year                            | No<br>1999               |
| Source of Installation Year                                                                             | Documented               |
|                                                                                                         |                          |