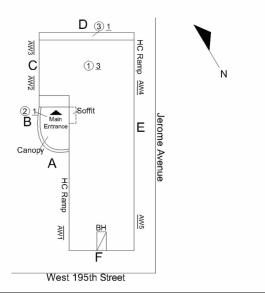

#### **Building Condition Assessment Survey 2023-2024**

| itectural Inspection              | X                                                      |
|-----------------------------------|--------------------------------------------------------|
| uestion                           | Response                                               |
| EXTERIOR                          |                                                        |
| DOORS                             |                                                        |
| DOORS AND FRAMES                  |                                                        |
| Deficiency Photo 1                |                                                        |
|                                   | Exit 3                                                 |
| Deficiency Photo 2                | No photo recorded                                      |
| Violations                        | No violations recorded                                 |
| DOOR HARDWARE                     | Inspected                                              |
| Condition                         | 3- Fair                                                |
| Deficiency                        | No deficiencies recorded                               |
| LINTELS                           | Inspected                                              |
| Condition                         | 2- Between Good and Fair                               |
| Deficiency                        | No deficiencies recorded                               |
| TRANSOM/SIDE LIGHT                | Inspected                                              |
| Condition                         | 2- Between Good and Fair                               |
| Deficiency                        | No deficiencies recorded                               |
| EXTERIOR WALLS                    | Inspected                                              |
| Material Type(s)                  | Masonry                                                |
| Replacement Quantity              | 17,000                                                 |
| Replacement Uom                   | S.F.                                                   |
| Instance on All Facades           | Inspected                                              |
| Instance Condition                | 3- Fair                                                |
| Instance Quantity                 | 17,000                                                 |
| Instance Quantity Uom             | S.F.                                                   |
| Deficiency<br>Roof Plan Reference | BRICK: WATER INFILTRATION IN INSTRUCTIONAL SPACE       |
| ROOT Flair Reference              | X340  D 931  C 0 3 1 1 1 1 1 1 1 1 1 1 1 1 1 1 1 1 1 1 |
| Elevation                         |                                                        |
| Elevation Reference               | Facade C                                               |
| Deficiency Quantity               | 20                                                     |
| Quantity Uom                      | S.F.                                                   |
| Potential Action                  | REPAIR                                                 |
| I I £ A                           | DDIODITY 5                                             |

# X340 Question Response **EXTERIOR** EXTERIOR WALLS Deficiency Photo 1 Deficiency Photo 2 No photo recorded No violations recorded Violations Deficiency CONCRETE MASONRY UNIT: DETERIORATED JOINTS Roof Plan Reference Elevation Elevation Reference All Facades Deficiency Quantity 100 Quantity Uom S.F. Potential Action REPOINT PRIORITY 3 Urgency of Action Purpose of Action LEVEL 2 Deficiency Photo 1 Facade F Deficiency Photo 2 No photo recorded Violations No violations recorded Deficiency CONCRETE MASONRY UNIT: DETERIORATED CONTROL/EXPANSION JOINTS WITH DAMAGED CAULKING Roof Plan Reference

Elevation Reference All Facades
Deficiency Quantity 1,000
Quantity Uom S.F.
Potential Action REPOINT
Urgency of Action PRIORITY 3
Purpose of Action LEVEL 2
Deficiency Photo 1

Facade D

No photo recorded

| uestion                            | Response                                    |
|------------------------------------|---------------------------------------------|
| EXTERIOR                           | ·                                           |
| EXTERIOR WALLS                     |                                             |
| Violations                         | No violations recorded                      |
| EXTERIOR SOFFITS                   | Inspected                                   |
| Condition                          | 2- Between Good and Fair                    |
| Deficiency                         | No deficiencies recorded                    |
| LOADING DOCK                       | Does not exist                              |
| LOUVER                             | Inspected                                   |
| Condition                          | 2- Between Good and Fair                    |
| Deficiency                         | No deficiencies recorded                    |
| PARAPETS                           | Inspected                                   |
| Material Type(s)                   | Masonry                                     |
| Replacement Quantity               | 3,500                                       |
| Replacement Uom                    | C.F.                                        |
| Instance on All Facades            | Inspected                                   |
| Instance Condition                 | 3- Fair                                     |
| Instance Quantity                  | 3,500                                       |
| Instance Quantity Uom              | CF                                          |
| Deficiency                         | BRICK:DETERIORATED JOINTS                   |
| Deficiency Quantity                | Wast 1998 Sweet                             |
| Deficiency Quantity                | 200                                         |
| Quantity Uom                       | S.F.                                        |
| Potential Action Urgency of Action | REPOINT<br>PRIORITY 3                       |
| Purpose of Action                  | LEVEL 2                                     |
| Deficiency Photo 1                 |                                             |
|                                    | Roof 1 - Facade D                           |
| Deficiency Photo 2                 | No photo recorded                           |
| Violations                         | No violations recorded                      |
| Deficiency                         | BRICK:MINOR CRACKS, SPALLING                |
| Deficiency Location/Instance       | X340  C  S  S  S  S  S  S  S  S  S  S  S  S |
|                                    | west troot steet.                           |
| Deficiency Quantity                | 10                                          |
| Quantity Uom                       | S.F.                                        |
| Potential Action Urgency of Action | REPAIR<br>PRIORITY 3                        |
|                                    |                                             |