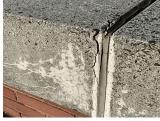

#### **Building Condition Assessment Survey 2023-2024**

| itectural Inspection              | X                                                      |
|-----------------------------------|--------------------------------------------------------|
| uestion                           | Response                                               |
| EXTERIOR                          |                                                        |
| DOORS                             |                                                        |
| DOORS AND FRAMES                  |                                                        |
| Deficiency Photo 1                |                                                        |
|                                   | Exit 3                                                 |
| Deficiency Photo 2                | No photo recorded                                      |
| Violations                        | No violations recorded                                 |
| DOOR HARDWARE                     | Inspected                                              |
| Condition                         | 3- Fair                                                |
| Deficiency                        | No deficiencies recorded                               |
| LINTELS                           | Inspected                                              |
| Condition                         | 2- Between Good and Fair                               |
| Deficiency                        | No deficiencies recorded                               |
| TRANSOM/SIDE LIGHT                | Inspected                                              |
| Condition                         | 2- Between Good and Fair                               |
| Deficiency                        | No deficiencies recorded                               |
| EXTERIOR WALLS                    | Inspected                                              |
| Material Type(s)                  | Masonry                                                |
| Replacement Quantity              | 17,000                                                 |
| Replacement Uom                   | S.F.                                                   |
| Instance on All Facades           | Inspected                                              |
| Instance Condition                | 3- Fair                                                |
| Instance Quantity                 | 17,000                                                 |
| Instance Quantity Uom             | S.F.                                                   |
| Deficiency<br>Roof Plan Reference | BRICK: WATER INFILTRATION IN INSTRUCTIONAL SPACE       |
| ROOT Flair Reference              | X340  D 931  C 0 3 1 1 1 1 1 1 1 1 1 1 1 1 1 1 1 1 1 1 |
| Elevation                         |                                                        |
| Elevation Reference               | Facade C                                               |
| Deficiency Quantity               | 20                                                     |
| Quantity Uom                      | S.F.                                                   |
| Potential Action                  | REPAIR                                                 |
| I I £ A                           | DDIODITY 5                                             |

Urgency of Action Purpose of Action PRIORITY 5

LEVEL 2