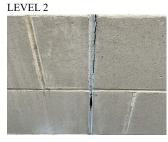

#### Deficiency

Deficiency Location/Instance

| AKEAWAY | WALLS:CRACKS AND | SPALLING |
|---------|------------------|----------|
|         |                  |          |

| Deficiency Quantity | 5          |
|---------------------|------------|
| Quantity Uom        | S.F.       |
| Potential Action    | REPAIR     |
| Urgency of Action   | PRIORITY 3 |
| Purpose of Action   | LEVEL 2    |

#### **Building Condition Assessment Survey 2023-2024**

**Architectural Inspection** X340 Question Response **EXTERIOR** AREAWAY Deficiency Photo 1 Deficiency Photo 2 No photo recorded No violations recorded Violations AWNINGS AND CANOPIES Inspected 3- Fair Condition CONCRETE: WATER PENETRATION Deficiency Deficiency Location/Instance Deficiency Quantity 10 Quantity Uom S.F. Potential Action REPAIR Urgency of Action PRIORITY 5 LEVEL 2 Purpose of Action Deficiency Photo 1 Main entrance No photo recorded Deficiency Photo 2 Violations No violations recorded Deficiency CONCRETE:MAJOR CRACKS/SPALLING Deficiency Location/Instance **Deficiency Quantity** 20 Quantity Uom S.F. Potential Action REPAIR Urgency of Action PRIORITY 4

LEVEL 2

Purpose of Action