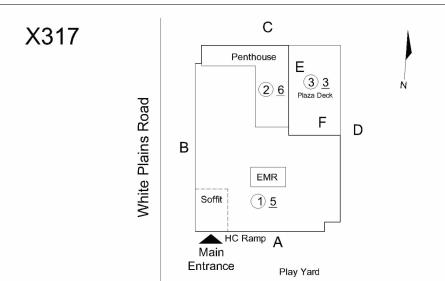

#### **Building Condition Assessment Survey 2023-2024**

Architectural Inspection X317

| Asset:        | P.S. 317 - BRONX, 1028 WHITE PLAINS ROAD, BRONX, NY, 10472 |                    |                    |
|---------------|------------------------------------------------------------|--------------------|--------------------|
| Inspection Id | Inspection Type                                            | Time In            | Last Edited        |
| 929           | ARCHITECTURAL - ASSOCIATE                                  | 2023-11-13 08:36AM | 2023-11-13 03:23PM |
| 932           | ARCHITECTURAL - SENIOR                                     | 2023-11-13 07:00AM | 2024-06-16 06:36PM |