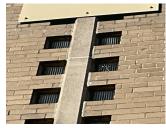

Deficiency BRICK:DETERIORATED JOINTS
Roof Plan Reference X314 Richardson Avenue N

Elevation

Elevation Reference Facades C, D and E

Deficiency Quantity 300
Quantity Uom S.F.
Potential Action REPOINT
Urgency of Action PRIORITY 3
Purpose of Action LEVEL 2

## **Architectural Inspection** X314 Question Response **EXTERIOR** EXTERIOR WALLS Deficiency Photo 1 Facade E Deficiency Photo 2 No photo recorded No violations recorded Violations Deficiency BRICK:EFFLORESCENCE Roof Plan Reference Elevation Elevation Reference Facade E Deficiency Quantity 20 Quantity Uom S.F. Potential Action MAINTENANCE Urgency of Action PRIORITY 1 Purpose of Action LEVEL 1 Deficiency Photo 1