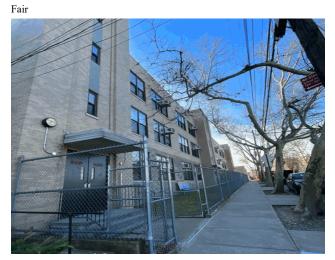

|
| Staff Population                   |                                           | 40                                                                                                                                                         |
| Comments on the Number of Class    | rooms                                     | 14                                                                                                                                                         |
|                                    |                                           |                                                                                                                                                            |



Matilda Avenue - Southeast View

#### **Building Condition Assessment Survey 2023-2024**

#### **Architectural Inspection**

Main Entrance Photo

X314

Facade A - Matilda Avenue



Roof 1 - South View

No Storm Water Management Type Selected

Systems: Gymnasium Roof replaced

Years:

Exterior Flank/Cheek wall repointing at Exit 7; Minor Systems:

roof repairs

2022 Years:

Roof 2 replacement, Roof Bulkhead repairs Systems:

Years:

Repointing at Parapets, PH and BH locations; Systems:

Re-grouting Glass Block windows and BH Windows

Years:

Repointing at Bulkheads Systems:

Years:

Systems: New Windows, New Roofs on 1 and 3

Years: 2015 No New Construction

No Tandem

Yes 2015

Full Inspection

Roof Photo

Do Stormwater Management/Green Infrastructure systems exist?

Type

Have any Syste