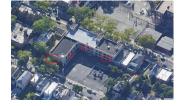

T | Inspected               |  |
|--------------------|-------------------------|--|
| Condition          | 2- Between Good and Fai |  |

| Deficiency     | No deficiencies recorded |
|----------------|--------------------------|
| EXTERIOR WALLS | Inspected                |

| EXTERIOR WALLS       | mspeered |
|----------------------|----------|
| Material Type(s)     | Masonry  |
| Replacement Quantity | 23,600   |
| Replacement Uom      | S.F.     |

| Repla | cement Uom              | S.F.      |
|-------|-------------------------|-----------|
|       | Instance on All Facades | Inspected |
|       | Instance Condition      | 3- Fair   |

Instance Quantity 23,600
Instance Quantity Uom S.F.

Deficiency BRICK:DETERIORATED JOINTS
Roof Plan Reference X314 Richardson Avenue N



Elevation



Elevation Reference Facades C, D and E

Deficiency Quantity 300
Quantity Uom S.F.
Potential Action REPOINT
Urgency of Action PRIORITY 3
Purpose of Action LEVEL 2

#### **Building Condition Assessment Survey 2023-2024**

## **Architectural Inspection** X314 Question Response **EXTERIOR** EXTERIOR WALLS Deficiency Photo 1 Facade E Deficiency Photo 2 No photo recorded No violations recorded Violations Deficiency BRICK:EFFLORESCENCE Roof Plan Reference Elevation Elevation Reference Facade E Deficiency Quantity 20 Quantity Uom S.F. Potential Action MAINTENANCE Urgency of Action PRIORITY 1 Purpose of Action LEVEL 1 Deficiency Photo 1

Facade E

No photo recorded

No violations recorded

Violations Deficiency

Roof Plan Reference

Deficiency Photo 2

BRICK: WATER INFILTRATION IN INSTRUCTIONAL S