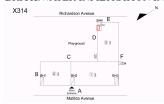

### **Building Template**

X314 Richardson Avenue Ε ВН4 RH D <u>3</u> <u>3</u> Playground F AW C ⊠сн В  $2\underline{3}$ ① <u>3</u> вн2 ВН3 Main A Entrance Matilda Avenue

Deficiency BRICK:DETERIORATED JOINTS
Roof Plan Reference X314 Richardson Avenue N

Elevation

Elevation Reference Facades C, D and E

Deficiency Quantity 300
Quantity Uom S.F.
Potential Action REPOINT
Urgency of Action PRIORITY 3
Purpose of Action LEVEL 2

| estion                                                                                                   | Response                                                                                                |
|----------------------------------------------------------------------------------------------------------|---------------------------------------------------------------------------------------------------------|
| EXTERIOR                                                                                                 | •                                                                                                       |
| EXTERIOR WALLS                                                                                           |                                                                                                         |
| Violations                                                                                               | No violations recorded                                                                                  |
| EXTERIOR SOFFITS                                                                                         | Inspected                                                                                               |
| Condition                                                                                                | 2- Between Good and Fair                                                                                |
| Deficiency                                                                                               | No deficiencies recorded                                                                                |
| LOADING DOCK                                                                                             | Does not exist                                                                                          |
| LOUVER                                                                                                   | Inspected                                                                                               |
| Condition                                                                                                | 2- Between Good and Fair                                                                                |
| Deficiency                                                                                               | No deficiencies recorded                                                                                |
| PARAPETS                                                                                                 | Inspected                                                                                               |
| Material Type(s)                                                                                         | Masonry                                                                                                 |
| Replacement Quantity                                                                                     | 5,400                                                                                                   |
| Replacement Uom                                                                                          | C.F.                                                                                                    |
| Instance on All Facades                                                                                  | Inspected                                                                                               |
| Instance Condition                                                                                       | 3- Fair                                                                                                 |
| Instance Quantity                                                                                        | 5,400                                                                                                   |
| Instance Quantity Uom                                                                                    | CF                                                                                                      |
| Deficiency                                                                                               | BRICK:DETERIORATED JOINTS                                                                               |
| Deficiency Location/Instance                                                                             | Richardson Average  N  Flagground  D  S  B  B  B  B  B  B  B  B  B  B  B  B                             |
| Deficiency Quantity Quantity Uom Potential Action Urgency of Action Purpose of Action Deficiency Photo 1 | 60 S.F. REPOINT PRIORITY 3 LEVEL 2                                                                      |
| Deficiency Photo 2 Violations                                                                            | Roof 1 - Facade F  No photo recorded  No violations recorded                                            |
| Deficiency                                                                                               | BRICK:EFFLORESCENCE                                                                                     |
| Deficiency Location/Instance                                                                             | Richardson Averuse  N  Richardson Averuse  N  Richardson Averuse  N  N  N  N  N  N  N  N  N  N  N  N  N |
| Deficiency Quantity                                                                                      | 50                                                                                                      |
| Quantity Uom                                                                                             | S.F.                                                                                                    |
|                                                                                                          |                                                                                                         |
|                                                                                                          | MAINTENANCE                                                                                             |
| Potential Action Urgency of Action                                                                       | MAINTENANCE<br>PRIORITY 1                                                                               |

#### Architectural Inspection X314 Question Response **EXTERIOR PARAPETS** Deficiency Photo 1 Roof 1 - Facade C Deficiency Photo 2 No photo recorded Violations No violations recorded Deficiency BRICK:MINOR CRACKS, SPALLING Deficiency Location/Instance Deficiency Quantity 10 Quantity Uom S.F. Potential Action REPAIR Urgency of Action PRIORITY 3 Purpose of Action LEVEL 2 Deficiency Photo 1 Roof 1 - Facade C Deficiency Photo 2 No photo recorded Violations No violations recorded Does not exist PLAZA DECK Inspected ROOF ROOFING Inspected ROOF HATCH/SMOKE HATCH Inspected 2- Between Good and Fair Condition No deficiencies recorded Deficiency LEADERS, GUTTERS, DOWNSPOUTS, SCUPPERS Inspected 2- Between Good and Fair Condition No deficiencies recorded Deficiency Does not exist ROOF BARRIER/FENCE Does not exist ROOF CAGE Inspected ROOFING Replacement Quantity 17,300