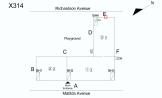

### **Building Template**

X314 Richardson Avenue Ε ВН4 RH D <u>3</u> <u>3</u> Playground F AW C ⊠сн В  $2\underline{3}$ ① <u>3</u> вн2 ВН3 Main A Entrance Matilda Avenue