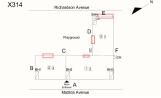

### **Building Template**

X314 Richardson Avenue Ε ВН4 RH D <u>3</u> <u>3</u> Playground F AW C ⊠сн В  $2\underline{3}$ ① <u>3</u> вн2 ВН3 Main A Entrance Matilda Avenue