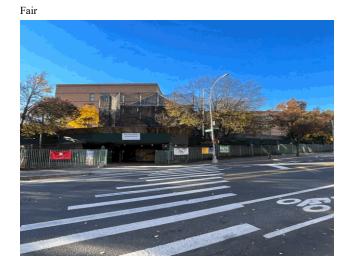

Weather

Facade Photo

Tandem

Leased Space?

Corner of West Tremont Avenue and Davidson Avenue -

Facade A - West Tremont Avenue

Roof 2 - East View

No

No Storm Water Management Type Selected

Systems: Minor Structural repairs at Exit 6 (Cellar Stair)