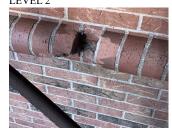

## Architectural Inspection X306

|                     | rai Inspection              |                                                                                                                        |                                 |                                                       |                       |                    |                | A300 |
|---------------------|-----------------------------|------------------------------------------------------------------------------------------------------------------------|---------------------------------|-------------------------------------------------------|-----------------------|--------------------|----------------|------|
| Exist<br>Last Year? | Priority<br>Category        | Condition<br>Description                                                                                               | Component<br>Affected           | Location<br>Description                               | Person(s)<br>Notified | Person(s)<br>Title | Photo<br>Image |      |
| Yes                 | Tripping Hazards            | Displaced/missing drain<br>covers are a Potential<br>Tripping Hazard                                                   | Catch Basin /<br>Drain Cover    | East of<br>Schoolyard                                 | Joel<br>Martinez      | Fireman            |                |      |
| Yes                 | Tripping Hazards            | The damaged floor and substrate is a potential tripping hazard                                                         | Floor Finish                    | Auditorium<br>near Seat<br>A/2,101                    | Joel<br>Martinez      | Fireman            |                |      |
| Yes                 | Tripping Hazards            | Severe sinkhole is a<br>Potential Tripping Hazard                                                                      | Student Use<br>Paving           | Schoolyard                                            | Joel<br>Martinez      | Fireman            |                |      |
| Yes                 | Tripping Hazards            | Displaced and missing<br>drain covers are a<br>Potential Tripping Hazard                                               | Catch Basin /<br>Drain Cover    | Near Exit 1                                           | Joel<br>Martinez      | Fireman            |                |      |
| Yes                 | Tripping Hazards            | Severely damaged safety<br>surfacing is a Potential<br>Tripping Hazard                                                 | Safety<br>Surfacing             | Near Play<br>Equipment                                | Joel<br>Martinez      | Fireman            |                |      |
| No                  | Potential Falling<br>Debris | Loose metal rods on the gymnasium ceiling pose a potential falling debris safety hazard.                               | Ceiling                         | Gymnasium                                             | Joel<br>Martinez      | Fireman            |                |      |
| Yes                 | Potential Falling<br>Debris | Deteriorated masonry<br>with sections of spalled<br>brick and loose mortar is<br>a potential falling debris<br>hazard. | Masonry Wall                    | Adjacent<br>building at the<br>east property<br>line. | Joel<br>Martinez      | Fireman            | 104 103        |      |
| No                  | Protruding Elements         | A damaged slide in the playground poses a potential safety hazard.                                                     | Playground<br>Play<br>Equipment | Playground                                            | Joel<br>Martinez      | Fireman            |                |      |