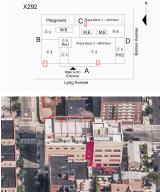

#### **Building Condition Assessment Survey 2023-2024**

| Architectural Inspection     |        |          |          |            |                                  | X292                    |
|------------------------------|--------|----------|----------|------------|----------------------------------|-------------------------|
| Physical Breakdown Structure | Exists | Complies | Required | Deficiency | Assistive<br>Listening<br>System | Fire<br>Alarm<br>Strobe |
| Building Template            |        |          |          |            |                                  |                         |

Deficiency Location/Instance

X292 Playground C Plast Decit - (1d Play) & 4 ME ME ME & 4 B & ME ME ME & 4 B & ME ME ME Play G & G & Play Men Arc A Edward

Deficiency Quantity Quantity Uom Potential Action Urgency of Action Purpose of Action Deficiency Photo 1