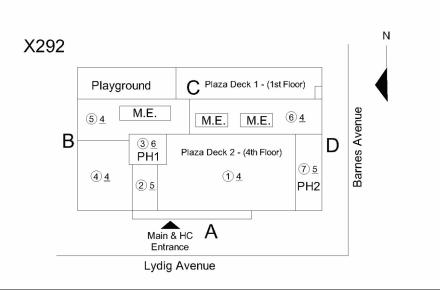

Deficiency Location/Instance

X292 Playground C Plast Decit - (1d Play) & 4 ME ME ME & 4 B & ME ME ME & 4 B & ME ME ME Play G & G & Play Men Arc A Edward

Deficiency Quantity Quantity Uom Potential Action Urgency of Action Purpose of Action Deficiency Photo 1