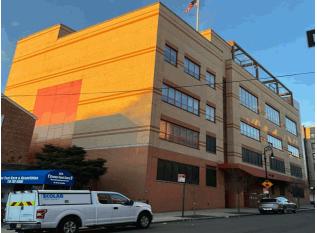

|
| Staff Population  | 1                                                             | 37                                                                                    |                    |
| Comments on th    | he Number of Classrooms                                       | 21                                                                                    |                    |
| Weather           |                                                               | Fair                                                                                  |                    |
| Facade Photo      |                                                               |                                                                                       |                    |



Lydig Avenue - Northeast View

#### Architectural Inspection

Main Entrance Photo

Facade A - Lydig Avenue



Roof 4 - West View No No Storm Water Management Type Selected Systems: Roofing repairs at Roof 4 (Partial) Years: 2019 No New Construction No Tandem No

Do Stormwater Management/Green Infrastructure systems exist? Type Have any Systems/Major Building Components been upgraded? Have there been any New Building Additions?

Tandem Leased Space?

#### **Priority Condition**

| Exist      | Priority         | Condition                                                               | Component           | Location                 | Person(s) | Person(s) | Photo |
|------------|------------------|-------------------------------------------------------------------------|-------------------