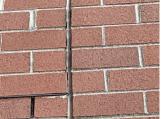

#### Inspection

| Question             | Response                                  |
|----------------------|-------------------------------------------|
| •                    | Response                                  |
| Architectural        |                                           |
| EXTERIOR             | Inspected                                 |
| AREAWAY              | Does not exist                            |
| AWNINGS AND CANOPIES | Inspected                                 |
| Condition            | 2- Between Good and Fair                  |
| Deficiency           | No deficiencies recorded                  |
| CHIMNEY              | Does not exist                            |
| COPING               | Inspected                                 |
| Condition            | 3- Fair                                   |
| Deficiency           | CAST STONE:DETERIORATED TRANSVERSE JOINTS |