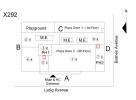

#### **Building Condition Assessment Survey 2023-2024**

| Architectural Inspection     |        |          |          |            |                                  | X292                    |
|------------------------------|--------|----------|----------|------------|----------------------------------|-------------------------|
| Physical Breakdown Structure | Exists | Complies | Required | Deficiency | Assistive<br>Listening<br>System | Fire<br>Alarm<br>Strobe |
| Building Template            |        |          |          |            |                                  |                         |

Deficiency Location/Instance

X292 Playground C Plast Decit - (1d Play) & 4 ME ME ME & 4 B & ME ME ME & 4 B & ME ME ME Play G & G & Play Men Arc A Edward

Deficiency Quantity Quantity Uom Potential Action Urgency of Action Purpose of Action Deficiency Photo 1