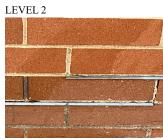

#### Inspection

| Question             | Response                                  |
|----------------------|-------------------------------------------|
| •                    | Response                                  |
| Architectural        |                                           |
| EXTERIOR             | Inspected                                 |
| AREAWAY              | Does not exist                            |
| AWNINGS AND CANOPIES | Inspected                                 |
| Condition            | 2- Between Good and Fair                  |
| Deficiency           | No deficiencies recorded                  |
| CHIMNEY              | Does not exist                            |
| COPING               | Inspected                                 |
| Condition            | 3- Fair                                   |
| Deficiency           | CAST STONE:DETERIORATED TRANSVERSE JOINTS |

#### Plaza Deck 1 No photo recorded

45

L.F.

MAINTENANCE

PRIORITY 3

LEVEL 2

Deficiency Photo 2