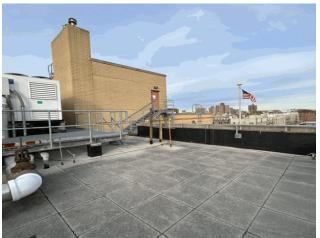

|                    |
| Comments on th    | he Number of Classrooms                                       | 21                                                                                    |                    |
| Weather           |                                                               | Fair                                                                                  |                    |
| Facade Photo      |                                                               |                                                                                       |                    |



Lydig Avenue - Northeast View

#### Architectural Inspection

Main Entrance Photo

Facade A - Lydig Avenue



Roof 4 - West View No No Storm Water Management Type Selected Systems: Roofing repairs at Roof 4 (Partial) Years: 2019 No New Construction No Tandem No

Do Stormwater Management/Green Infrastructure systems exist? Type Have any Systems/Major Building Components been upgraded? Have there been any New Building Additions?

Tandem Leased Space?

#### **Priority Condition**

| Exist      | Priority         | Condition                                                               | Component           | Location                 | Person(s) | Person(s) | Photo |
|------------|------------------|-------------------------------------------------------------------------|---------------------|--------------------------|-----------|-----------|-------|
| Last Year? | Category         | Description