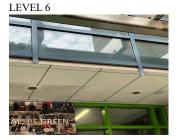

#### **Priority Condition**

| Exist<br>Last Year? | Priority<br>Category        | Condition<br>Description                                                                                                                                     | Component<br>Affected  | Location<br>Description | Person(s)<br>Notified | Person(s)<br>Title | Photo<br>Image |
|---------------------|-----------------------------|--------------------------------------------------------------------------------------------------------------------------------------------------------------|------------------------|-------------------------|-----------------------|--------------------|----------------|
| No                  | Protruding Elements         | Broken seat boards<br>exposing metal brackets is<br>a Potential Safety Hazard                                                                                | Gymnasium<br>bleachers | Gymnasium<br>bleachers  | Eduardo<br>Lugo       | Fireman            |                |
| No                  | Potential Falling<br>Debris | Several vertical trim pieces on the curtain wall assembly over the main entrance have been slipping down and may fall further creating a hazardous condition | Exterior Walls         | Above Main<br>Entrance  | Eduardo<br>Lugo       | Fireman            | ALL SHEET      |