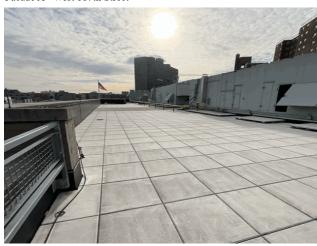

#### **Architectural Inspection**

Main Entrance Photo

EXITI EXITI

X285

Facade A - West 167th Street

Roof 1 - South View

No

No Storm Water Management Type Selected

| Question                                                                                                | Response                                                                     |
|---------------------------------------------------------------------------------------------------------|------------------------------------------------------------------------------|
| EXTERIOR                                                                                                |                                                                              |
| ROOF                                                                                                    |                                                                              |
| ROOFING                                                                                                 |                                                                              |
| ROOF CAGE                                                                                               | Does not exist                                                               |
| ROOFING                                                                                                 | Inspected                                                                    |
| Replacement Quantity                                                                                    | 16,000                                                                       |
| Replacement Uom                                                                                         | S.F.                                                                         |
| Instance on IRMA:Roofs 1, 2 and 4                                                                       | Inspected                                                                    |
| Instance Roof Photo                                                                                     |                                                                              |
|                                                                                                         | Roof 1                                                                       |
| Instance Condition                                                                                      | 3- Fair                                                                      |
| Instance Quantity                                                                                       | 16,000                                                                       |
| Instance Quantity Uom                                                                                   | S.F.                                                                         |
| Does the roof have major mechanical equipment sitting on Dunnage Steel less than 18" above the Roofing? | No                                                                           |
| Does this Roof Instance have a Sustainable Roof System?                                                 | No                                                                           |
| Do solar panels exist on these roofs?                                                                   | No                                                                           |
| Is/Are the roof(s) suitable for Solar Panel installation?                                               | No                                                                           |
| Installation Year                                                                                       | 2013                                                                         |
| Source of Installation Year                                                                             | Documented                                                                   |
| Deficiency                                                                                              | IRMA:ROOFING:DETERIORATED PAVERS WITH INTEGRAL INSULATION                    |
| Deficiency Location/Instance                                                                            | X285 D  3 2  Plaza Deck  C  Green Husse  B  Res  Res  Res  Res  Res  Res  Re |
| Deficiency Quantity                                                                                     | 10                                                                           |
| Quantity Uom                                                                                            | S.F.                                                                         |
| Potential Action                                                                                        | REPLACE                                                                      |
| Urgency of Action                                                                                       | PRIORITY 3                                                                   |
| Purpose of Action Deficiency Photo 1                                                                    | LEVEL 2                                                                      |
|                                                                                                         | Near Penthouse PH                                                            |
| Deficiency Photo 2                                                                                      | No photo recorded                                                            |
| Violations                                                                                              |                                                                              |