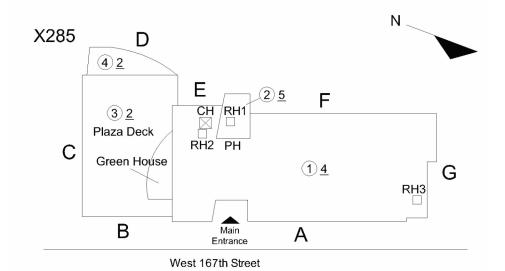

# **Building Condition Assessment Survey 2023-2024**

| uestion                              | Response                                                                                       |
|--------------------------------------|------------------------------------------------------------------------------------------------|
| EXTERIOR                             | •                                                                                              |
| EXTERIOR WALLS                       |                                                                                                |
| Instance on All Facades              | Inspected                                                                                      |
| Instance Condition                   | 3- Fair                                                                                        |
| Instance Quantity                    | 21,200                                                                                         |
| Instance Quantity Uom                | S.F.                                                                                           |
| Deficiency                           | METAL/GLASS CURT WALL:BROKEN GLASS                                                             |
| Roof Plan Reference                  | X285 D                                                                                         |
|                                      | Green Notice  B Notice A West 167th Street                                                     |
| Elevation                            |                                                                                                |
| Elevation Reference                  | Facade E                                                                                       |
| Deficiency Quantity                  | 15                                                                                             |
| Quantity Uom                         | S.F.                                                                                           |
| Potential Action                     | REPLACE                                                                                        |
| Urgency of Action                    | PRIORITY 5                                                                                     |
| Purpose of Action Deficiency Photo 1 | LEVEL 2                                                                                        |
|                                      |                                                                                                |
|                                      | Stair A-3/2                                                                                    |
| Deficiency Photo 2                   | No photo recorded                                                                              |
| Violations                           | No violations recorded                                                                         |
| Deficiency                           | METAL/GLASS CURT WALL:DAMAGED TRIM                                                             |
| Roof Plan Reference                  | X285  D  E  Place Deck  Place Deck  Place PH  Bit2 PH  Green Horizo  B  A  Vivost 167th Shoest |
| Elevation                            |                                                                                                |
| Elevation Reference                  | Facade A                                                                                       |
| Deficiency Quantity                  | 40                                                                                             |
| Quantity Uom                         | L.F.                                                                                           |
| Potential Action                     | REPLACE                                                                                        |
| Headney of Action                    | DRIODITY 5                                                                                     |

| Question                                                                                                | Response                                                                     |
|---------------------------------------------------------------------------------------------------------|------------------------------------------------------------------------------|
| EXTERIOR                                                                                                |                                                                              |
| ROOF                                                                                                    |                                                                              |
| ROOFING                                                                                                 |                                                                              |
| ROOF CAGE                                                                                               | Does not exist                                                               |
| ROOFING                                                                                                 | Inspected                                                                    |
| Replacement Quantity                                                                                    | 16,000                                                                       |
| Replacement Uom                                                                                         | S.F.                                                                         |
| Instance on IRMA:Roofs 1, 2 and 4                                                                       | Inspected                                                                    |
| Instance Roof Photo                                                                                     |                                                                              |
|                                                                                                         | Roof 1                                                                       |
| Instance Condition                                                                                      | 3- Fair                                                                      |
| Instance Quantity                                                                                       | 16,000                                                                       |
| Instance Quantity Uom                                                                                   | S.F.                                                                         |
| Does the roof have major mechanical equipment sitting on Dunnage Steel less than 18" above the Roofing? | No                                                                           |
| Does this Roof Instance have a Sustainable Roof System?                                                 | No                                                                           |
| Do solar panels exist on these roofs?                                                                   | No                                                                           |
| Is/Are the roof(s) suitable for Solar Panel installation?                                               | No                                                                           |
| Installation Year                                                                                       | 2013                                                                         |
| Source of Installation Year                                                                             | Documented                                                                   |
| Deficiency                                                                                              | IRMA:ROOFING:DETERIORATED PAVERS WITH INTEGRAL INSULATION                    |
| Deficiency Location/Instance                                                                            | X285 D  3 2  Plaza Deck  C  Green Husse  B  Res  Res  Res  Res  Res  Res  Re |
| Deficiency Quantity                                                                                     | 10                                                                           |
| Quantity Uom                                                                                            | S.F.                                                                         |
| Potential Action                                                                                        | REPLACE                                                                      |
| Urgency of Action                                                                                       | PRIORITY 3                                                                   |
| Purpose of Action Deficiency Photo 1                                                                    | LEVEL 2                                                                      |
|                                                                                                         | Near Penthouse PH                                                            |
| Deficiency Photo 2                                                                                      | No photo recorded                                                            |
| Violations                                                                                              |                                                                              |

#### Arc

| estion                       | Response                                                                      |
|------------------------------|-------------------------------------------------------------------------------|
| XTERIOR                      | ·                                                                             |
| ROOF                         |                                                                               |
| ROOFING                      |                                                                               |
| ROOFING                      |                                                                               |
| Deficiency Location/Instance | X285  D  Green Notice  First PHIC Dick  C  Green Notice  B  West 1677s Street |
| Deficiency Quantity          | 30                                                                            |
| Quantity Uom                 | S.F.                                                                          |
| Potential Action             | REPLACE ROOFING WITHOUT MAJOR EQUIPMENT REMOVAL                               |
| Urgency of Action            | PRIORITY 5                                                                    |
| Purpose of Action            | LEVEL 4                                                                       |
| Deficiency Photo 1           |                                                                               |
|                              | Room 405 shown, also Rooms 406 and 412                                        |
| Deficiency Photo 2           | No photo recorded                                                             |
| Violations                   | 35672661R                                                                     |
| ROOFING DRAINS               | Inspected                                                                     |
| Condition                    | 2- Between Good and Fair                                                      |
| Deficiency                   | No deficiencies recorded                                                      |
| SPECIALTIES                  | Inspected                                                                     |
| BULKHEAD/PENTHOUSE           | Inspected 3- Fair                                                             |
| Condition                    |                                                                               |
| Deficiency                   | BULKHEAD/PENTHOUSE WALLS/INTERIOR:CMU<br>CRACKS/SPALLING                      |
| Deficiency Location/Instance | X285 D  A  B  B  C  Green House B  B  B  B  B  B  B  B  B  B  B  B  B         |
| Deficiency Quantity          | 25                                                                            |

Deficiency Photo 1

| estion                                  | Response                                                                                        |
|-----------------------------------------|-------------------------------------------------------------------------------------------------|
| XTERIOR                                 |                                                                                                 |
| ROOF                                    |                                                                                                 |
| SPECIALTIES                             |                                                                                                 |
| BULKHEAD/PENTHOUSE                      |                                                                                                 |
|                                         | Penthouse PH                                                                                    |
| Deficiency Photo 2                      | No photo recorded                                                                               |
| Violations                              | No violations recorded                                                                          |
| CUPOLA/ SPIRES/ TOWERS                  | Does not exist                                                                                  |
| DORMER                                  | Does not exist                                                                                  |
| DUNNAGE STEEL                           | Inspected                                                                                       |
| Condition                               | 2- Between Good and Fair                                                                        |
| Deficiency                              | No deficiencies recorded                                                                        |
| SKYLIGHT/ROOF VENT                      | Does not exist                                                                                  |
| ROOF/GRAVITY TANK                       | Does not exist                                                                                  |
| STAIRS/RAMPS: EXTERIOR                  | Inspected                                                                                       |
| BUILDING CHEEK/FLANK WALLS              | Inspected                                                                                       |
| Condition                               | 4- Between Fair and Poor                                                                        |
| Deficiency Deficiency Location/Instance | CAST IN PLACE CONCRETE:CRACKS/SPALLING - MAJOR                                                  |
|                                         | X285 D  3 2 E Plaza Deck Green House  RIC PH  Green House  Work 167th Street  Work 167th Street |
| Deficiency Quantity                     | 20                                                                                              |
| Quantity Uom                            | S.F.                                                                                            |
| Potential Action                        | REPLACE                                                                                         |
| Urgency of Action                       | PRIORITY 4                                                                                      |
| Purpose of Action Deficiency Photo 1    | LEVEL 2                                                                                         |
|                                         | Exit 5 - Facade C                                                                               |
| Deficiency Photo 2                      | No photo recorded                                                                               |
| Violations                              | No violations recorded                                                                          |
| RAILINGS                                | Inspected                                                                                       |
| Condition                               | 2- Between Good and Fair                                                                        |
| Deficiency                              | No deficiencies recorded                                                                        |
| STAIRS/RAMPS                            | Inspected                                                                                       |
| Condition                               | 4- Between Fair and Poor                                                                        |
| Deficiency                              | CONCRETE: DETERIORATED SUBSTRATE                                                                |
| Deficiency Location/Instance            | X285 D  3 2 Para Deck Green Hotate  B  Wost 17th Broset  Wost 17th Broset                       |
| Deficiency Quantity                     | 20                                                                                              |
| Quantity Uom                            | S.F.                                                                                            |