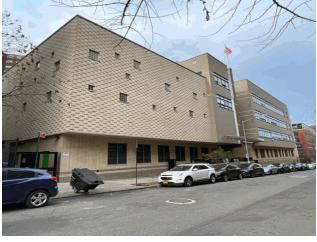

|
| Comments on the Year Built                                                 | 2013                                                                                                                                                                   |
| Student Population                                                         | 395                                                                                                                                                                    |
| Staff Population                                                           | 80                                                                                                                                                                     |

16

Fair



Corner of West 167th Street and University Avenue - Northwest View

#### **Building Condition Assessment Survey 2023-2024**

#### **Architectural Inspection**

Main Entrance Photo

EXITI EXITI

X285

Facade A - West 167th Street



Roof 1 - South View

No

No Storm Water Management Type Selected

No System Upgraded

No New Construction

No Tandem

No

#### $Roof\,Photo$

 $Do\ Stormwater\ Management/Green\ Infrastructure\ systems\ exist?$ 

Type

Have any Systems/Major Building Components been upgraded?

Have there been any New Building Additions?

Tandem

Leased Space?

#### **Priority Condition**

| Exist<br>Last Year? | Priority<br>Category        | Condition<br>Description