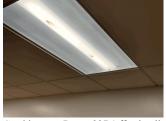

Corridor near Classroom 322 shown, also Corridor near Room 338, inside Room 337, and Closet inside Room 341

Corridor near Room 337 (affecting light fixture)

| Violations                 | No violations recorded   |
|----------------------------|--------------------------|
| ROOFING DRAINS             | Inspected                |
| Condition                  | 2- Between Good and Fair |
| Deficiency                 | No deficiencies recorded |
| SPECIALTIES                | Inspected                |
| BULKHEAD/PENTHOUSE         | Does not exist           |
| CUPOLA/ SPIRES/ TOWERS     | Does not exist           |
| DORMER                     | Does not exist           |
| DUNNAGE STEEL              | Does not exist           |
| SKYLIGHT/ROOF VENT         | Does not exist           |
| ROOF/GRAVITY TANK          | Does not exist           |
| STAIRS/RAMPS: EXTERIOR     | Inspected                |
| BUILDING CHEEK/FLANK WALLS | Does not exist           |
| RAILINGS                   | Inspected                |
| Condition                  | 2- Between Good and Fair |
| Deficiency                 | No deficiencies recorded |
| STAIRS/RAMPS               | Inspected                |
| Condition                  | 2- Between Good and Fair |
| Deficiency                 | No deficiencies recorded |
| WINDOWS                    | Inspected                |
| Replacement Quantity       | 3,000                    |