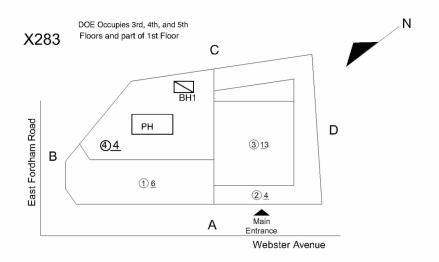

#### **Building Condition Assessment Survey 2023-2024**

Architectural Inspection X283

| Asset:        | JONAS BRONCK ACADEMY - BRONX, 400 EAST FORDHAM ROAD, BRONX, NY, 10458 |                    |                    |  |  |  |  |  |
|---------------|-----------------------------------------------------------------------|--------------------|--------------------|--|--|--|--|--|
| Inspection Id | Inspection Type                                                       | Time In            | Last Edited        |  |  |  |  |  |
| 830           | ARCHITECTURAL - ASSOCIATE                                             | 2023-11-08 11:13AM | 2024-06-21 02:07PM |  |  |  |  |  |
| 836           | ARCHITECTURAL - SENIOR                                                | 2023-11-08 08:36AM | 2024-06-12 09:08PM |  |  |  |  |  |
| set Data      |                                                                       |                    |                    |  |  |  |  |  |
| Question      |                                                                       | Anewor             |                    |  |  |  |  |  |