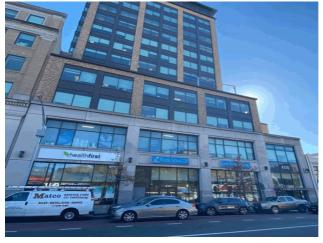

30 Fair

Webster Avenue - East View

#### **Architectural Inspection**

Main Entrance Photo

X283

Facade A - Webster Avenue

Roof 4 - Southeast View

No

No Storm Water Management Type Selected

Systems: 3rd Floor renovation added (30000) SF