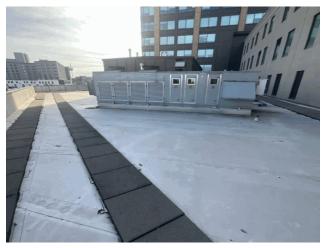

#### **Architectural Inspection**

Main Entrance Photo

X283

Facade A - Webster Avenue

Roof 4 - Southeast View

No

No Storm Water Management Type Selected

Systems: 3rd Floor renovation added (30000) SF

Roof Photo

 $Do\ Stormwater\ Management/Green\ Infrastructure\ systems\ exist?$ 

Type

Have any Systems/Major Building Components been upgraded?

Have there been any New Building Additions?

Tandem

Leased Space?

| Architectural Inspection | X283 |
|--------------------------|------|
| Architectural Inspection | A263 |

| ectil it inspection                                                                                     | 1130                                                                                  |
|---------------------------------------------------------------------------------------------------------|---------------------------------------------------------------------------------------|
| estion                                                                                                  | Response                                                                              |
| EXTERIOR                                                                                                |                                                                                       |
| EXTERIOR WALLS                                                                                          |                                                                                       |
| Instance Condition                                                                                      | 2- Between Good and Fair                                                              |
| Instance Quantity                                                                                       | 9,000                                                                                 |
| Instance Quantity Uom                                                                                   | S.F.                                                                                  |
| Deficiency                                                                                              | No deficiencies recorded                                                              |
| EXTERIOR SOFFITS                                                                                        | Does not exist                                                                        |
| LOADING DOCK                                                                                            | Not required                                                                          |
| LOUVER                                                                                                  | Inspected                                                                             |
| Condition                                                                                               | 2- Between Good and Fair                                                              |
| Deficiency                                                                                              | No deficiencies recorded                                                              |
| PARAPETS                                                                                                | Inspected                                                                             |
| Material Type(s)                                                                                        | Concrete                                                                              |
| Replacement Quantity                                                                                    | 1,500                                                                                 |
| Replacement Uom                                                                                         | C.F.                                                                                  |
| Instance on Facade A and D                                                                              | Inspected                                                                             |
| Instance Condition                                                                                      | 2- Between Good and Fair                                                              |
| Instance Quantity                                                                                       | 1,500                                                                                 |
| Instance Quantity Uom                                                                                   | CF                                                                                    |
| Deficiency                                                                                              | No deficiencies recorded                                                              |
| PLAZA DECK                                                                                              | Does not exist                                                                        |
| ROOF                                                                                                    | Inspected                                                                             |
| ROOFING                                                                                                 | Inspected                                                                             |
| ROOF HATCH/SMOKE HATCH                                                                                  | Does not exist                                                                        |
| LEADERS, GUTTERS, DOWNSPOUTS, SCUPPERS                                                                  | Does not exist                                                                        |
| ROOF BARRIER/FENCE                                                                                      | Does not exist                                                                        |
| ROOF CAGE                                                                                               | Does not exist                                                                        |
| ROOFING                                                                                                 | Inspected                                                                             |
| Replacement Quantity                                                                                    | 22,000                                                                                |
|                                                                                                         | S.F.                                                                                  |
| Replacement Uom  Instance on Single Ply, Fully Adhered Roof:All Roofs                                   | Inspected                                                                             |
| Instance Roof Photo                                                                                     | Roof 1                                                                                |
| Instance Condition                                                                                      | 3- Fair                                                                               |
| Instance Quantity                                                                                       | 22,000                                                                                |
| Instance Quantity Uom                                                                                   | S.F.                                                                                  |
| Does the roof have major mechanical equipment sitting on Dunnage Steel less than 18" above the Roofing? | No                                                                                    |
| Does this Roof Instance have a Sustainable Roof System?                                                 | No                                                                                    |
| Do solar panels exist on these roofs?                                                                   | No                                                                                    |
| Is/Are the roof(s) suitable for Solar Panel installation?                                               | No                                                                                    |
| Installation Year                                                                                       | 2005                                                                                  |
| Source of Installation Year                                                                             | Custodial Staff                                                                       |
| Deficiency                                                                                              | SINGLE PLY, FULLY ADHERED ROOF:ROOFING:MAJOR ACTIVE ROOF LEAKS IN INSTRUCTIONAL SPACE |