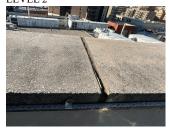

#### Architectural Inspection X240 Question Response EXTERIOR ROOF ROOFING ROOFING Instance Roof Photo Roof 3 3- Fair Instance Condition Instance Quantity 50,300 Instance Quantity Uom S.F. Does the roof have major mechanical equipment sitting on Dunnage No Steel less than 18" above the Roofing? Does this Roof Instance have a Sustainable Roof System? No Do solar panels exist on these roofs? No No Is/Are the roof(s) suitable for Solar Panel installation? Installation Year 2012 Source of Installation Year Documented Deficiency IRMA:FLASHING:CAP FLASHING DAMAGED Deficiency Location/Instance Deficiency Quantity 5 Quantity Uom L.F. REPLACE Potential Action PRIORITY 4 Urgency of Action LEVEL 2 Purpose of Action Deficiency Photo 1 Roof 1 - Facade L Deficiency Photo 2 No photo recorded Violations No violations recorded Deficiency IRMA:FLASHING:CAP FLASHING MISSING Deficiency Location/Instance Φ Deficiency Quantity 5 Quantity Uom L.F.

#### **Building Condition Assessment Survey 2023-2024**

| estion                           | Response                                                                                                       |
|----------------------------------|----------------------------------------------------------------------------------------------------------------|
| XTERIOR                          |                                                                                                                |
| ROOF                             |                                                                                                                |
| ROOFING                          |                                                                                                                |
| ROOFING                          |                                                                                                                |
| Potential Action                 | INSTALL NEW                                                                                                    |
| Urgency of Action                | PRIORITY 4                                                                                                     |
| Purpose of Action                | LEVEL 2                                                                                                        |
| Deficiency Photo 1               |                                                                                                                |
|                                  |                                                                                                                |
|                                  |                                                                                                                |
|                                  |                                                                                                                |
|                                  | the second s |
|                                  |                                                                                                                |
|                                  |                                                                                                                |
|                                  | Roof 1 - Facade C                                                                                              |
| Deficiency Photo 2               | No photo recorded                                                                                              |
| Violations                       | No violations recorded                                                                                         |
| Deficiency                       | IRMA:ROOFING:DETERIORATED PAVERS WITH                                                                          |
|                                  | INTEGRAL INSULATION                                                                                            |
| Deficiency Location/Instance     | X240 Internet internet                                                                                         |
|                                  |                                                                                                                |
|                                  | C C C C C C C C C C C C C C C C C C C                                                                          |
|                                  | 5 4-0 (0)<br>                                                                                                  |
|                                  |                                                                                                                |
|                                  | temp tan 198 L month                                                                                           |
| Deficiency Quantity              | 30                                                                                                             |
| Quantity Uom                     | S.F.                                                                                                           |
| Potential Action                 | REPLACE                                                                                                        |
| Urgency of Action                | PRIORITY 3                                                                                                     |
| Purpose of Action                | LEVEL 2                                                                                                        |
| Deficiency Photo 1               | 15                                                                                                             |
|                                  | Contraction of Co                                                                                              |
|                                  |                                                                                                                |
|                                  |                                                                                                                |
|                                  |                                                                                                                |
|                                  |                                                                                                                |
|                                  |                                                                                                                |
|                                  |                                                                                                                |
|                                  | Roof 1                                                                                                         |
| Deficiency Photo 2<br>Violations | No photo recorded<br>No violations recorded                                                                    |
| ROOFING DRAINS                   | Inspected                                                                                                      |
| Condition                        | 5- Poor                                                                                                        |
| Deficiency                       | DETERIORATED                                                                                                   |
| Deficiency Location/Instance     | X240                                                                                                           |
| 5                                |                                                                                                                |
|                                  | and a transformed a series                                                                                     |
|                                  |                                                                                                                |
|                                  |                                                                                                                |
|                                  |                                                                                                                |
| Deficiency Quantity              | 2                                                                                                              |
| Quantity Uom                     | 2<br>EACH                                                                                                      |
| Potential Action                 | REPLACE                                                                                                        |
|                                  |                                                                                                                |