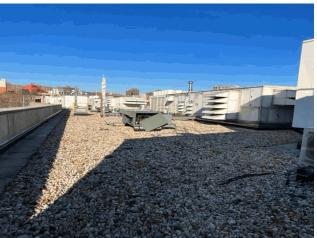

#### Architectural Inspection

| lestion                                | Response                              |  |  |
|----------------------------------------|---------------------------------------|--|--|
| EXTERIOR                               |                                       |  |  |
| PARAPETS                               |                                       |  |  |
| Deficiency Location/Instance           | X240                                  |  |  |
| Deficiency Quantity                    | 25                                    |  |  |
| Quantity Uom                           | S.F.                                  |  |  |
| Potential Action                       | REPAIR                                |  |  |
| Urgency of Action                      | PRIORITY 3                            |  |  |
| Purpose of Action                      | LEVEL 2                               |  |  |
| Deficiency Photo 1                     |                                       |  |  |
|                                        | Roof 1 - Facade I                     |  |  |
| Deficiency Photo 2                     | No photo recorded                     |  |  |
| Violations                             | No violations recorded                |  |  |
| PLAZA DECK                             | Inspected                             |  |  |
| Instance on Pavers:Plaza Deck 1        | Inspected                             |  |  |
| Instance Condition                     | 2- Between Good and Fair              |  |  |
| Instance Quantity                      | 4,000                                 |  |  |
| Instance Quantity Uom                  | S.F.                                  |  |  |
| Installation Year                      | 2012                                  |  |  |
| Source of Installation Year            | Documented                            |  |  |
| Deficiency                             | No deficiencies recorded              |  |  |
| ROOF                                   | Inspected                             |  |  |
| ROOFING                                | Inspected                             |  |  |
| ROOF HATCH/SMOKE HATCH Condition       | Inspected<br>2- Between Good and Fair |  |  |
|                                        |                                       |  |  |
|                                        | No deficiencies recorded              |  |  |
| LEADERS, GUTTERS, DOWNSPOUTS, SCUPPERS | Inspected<br>2- Between Good and Fair |  |  |
| Condition                              |                                       |  |  |
| Deficiency                             | No deficiencies recorded              |  |  |
| ROOF BARRIER/FENCE                     |                                       |  |  |
| Condition                              | 2- Between Good and Fair              |  |  |
| Deficiency                             | No deficiencies recorded              |  |  |
| ROOF CAGE                              | Does not exist                        |  |  |
| ROOFING                                | Inspected                             |  |  |
| Replacement Quantity                   | 50,300                                |  |  |
| Replacement Uom                        | S.F.                                  |  |  |