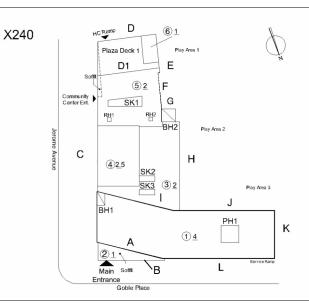

Roof Plan Reference

Elevation

Elevation Reference Deficiency Quantity Quantity Uom Potential Action Urgency of Action Purpose of Action Deficiency Photo 1

Deficiency Photo 2 Violations

Deficiency Roof Plan Reference

#### Architectural Inspection

| lestion                                | Response                              |  |  |
|----------------------------------------|---------------------------------------|--|--|
| EXTERIOR                               |                                       |  |  |
| PARAPETS                               |                                       |  |  |
| Deficiency Location/Instance           | X240                                  |  |  |
| Deficiency Quantity                    | 25                                    |  |  |
| Quantity Uom                           | S.F.                                  |  |  |
| Potential Action                       | REPAIR                                |  |  |
| Urgency of Action                      | PRIORITY 3                            |  |  |
| Purpose of Action                      | LEVEL 2                               |  |  |
| Deficiency Photo 1                     |                                       |  |  |
|                                        | Roof 1 - Facade I                     |  |  |
| Deficiency Photo 2                     | No photo recorded                     |  |  |
| Violations                             | No violations recorded                |  |  |
| PLAZA DECK                             | Inspected                             |  |  |
| Instance on Pavers:Plaza Deck 1        | Inspected                             |  |  |
| Instance Condition                     | 2- Between Good and Fair              |  |  |
| Instance Quantity                      | 4,000                                 |  |  |
| Instance Quantity Uom                  | S.F.                                  |  |  |
| Installation Year                      | 2012                                  |  |  |
| Source of Installation Year            | Documented                            |  |  |
| Deficiency                             | No deficiencies recorded              |  |  |
| ROOF                                   | Inspected                             |  |  |
| ROOFING                                | Inspected                             |  |  |
| ROOF HATCH/SMOKE HATCH Condition       | Inspected<br>2- Between Good and Fair |  |  |
|                                        |                                       |  |  |
|                                        | No deficiencies recorded              |  |  |
| LEADERS, GUTTERS, DOWNSPOUTS, SCUPPERS | Inspected<br>2- Between Good and Fair |  |  |
| Condition                              |                                       |  |  |
| Deficiency                             | No deficiencies recorded              |  |  |
| ROOF BARRIER/FENCE                     |                                       |  |  |
| Condition                              | 2- Between Good and Fair              |  |  |
| Deficiency                             | No deficiencies recorded              |  |  |
| ROOF CAGE                              | Does not exist                        |  |  |
| ROOFING                                | Inspected                             |  |  |
| Replacement Quantity                   | 50,300                                |  |  |
| Replacement Uom                        | S.F.                                  |  |  |