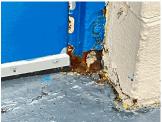

## **Building Condition Assessment Survey 2023-2024**

| nestion                      | Response                                                        |
|------------------------------|-----------------------------------------------------------------|
| EXTERIOR                     |                                                                 |
| CHIMNEY                      | Does not exist                                                  |
| COPING                       | Inspected                                                       |
| Condition                    | 2- Between Good and Fair                                        |
| Deficiency                   | No deficiencies recorded                                        |
| CORNICE                      | Does not exist                                                  |
| DOORS                        | Inspected                                                       |
| DOORS AND FRAMES             | Inspected                                                       |
| Condition                    | 4- Between Fair and Poor                                        |
| Deficiency                   | METAL CLAD:DETERIORATED DOOR AND FRAME -<br>MAJOR DETERIORATION |
| Deficiency Location/Instance | X296  E  D  A  A  B  B  G  C  East 170h Street                  |

Deficiency Quantity 1
Quantity Uom EACH
Potential Action REPLACE
Urgency of Action PRIORITY 4
Purpose of Action LEVEL 2
Deficiency Photo 1

Architectural Inspection

X236

|                         | Exit 1                                          |
|-------------------------|-------------------------------------------------|
| Deficiency Photo 2      | No photo recorded                               |
| Violations              | No violations recorded                          |
| DOOR HARDWARE           | Inspected                                       |
| Condition               | 3- Fair                                         |
| Deficiency              | No deficiencies recorded                        |
| LINTELS                 | Does not exist                                  |
| TRANSOM/SIDE LIGHT      | Inspected                                       |
| Condition               | 2- Between Good and Fair                        |
| Deficiency              | No deficiencies recorded                        |
| EXTERIOR WALLS          | Inspected                                       |
| Material Type(s)        | Masonry                                         |
| Replacement Quantity    | 6,000                                           |
| Replacement Uom         | S.F.                                            |
| Instance on All Facades | Inspected                                       |
| Instance Condition      | 3- Fair                                         |
| Instance Quantity       | 6,000                                           |
| Instance Quantity Uom   | S.F.                                            |
| Deficiency              | CONCRETE MASONRY UNIT:MINOR CRACKS AND SPALLING |
|                         |                                                 |