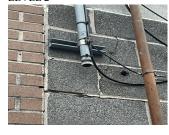

LEVEL 2

Purpose of Action

| uestion                                  | Response                            |  |
|------------------------------------------|-------------------------------------|--|
| EXTERIOR                                 |                                     |  |
| ROOF                                     |                                     |  |
| ROOFING                                  |                                     |  |
| ROOFING                                  |                                     |  |
| Deficiency Photo 1                       |                                     |  |
|                                          | Part Found F                        |  |
| D.C. N. A                                | Roof 1 - Facade E                   |  |
| Deficiency Photo 2                       | No photo recorded                   |  |
| Violations                               | No violations recorded              |  |
| ROOFING DRAINS                           | Inspected                           |  |
| Condition                                | 2- Between Good and Fair            |  |
| Deficiency                               | No deficiencies recorded            |  |
| SPECIALTIES                              | Inspected                           |  |
| BULKHEAD/PENTHOUSE                       | Does not exist                      |  |
| CUPOLA/ SPIRES/ TOWERS                   | Does not exist                      |  |
| DORMER                                   | Does not exist                      |  |
| DUNNAGE STEEL                            | Inspected  2- Between Good and Fair |  |
| Condition                                |                                     |  |
| Deficiency                               | No deficiencies recorded            |  |
| SKYLIGHT/ROOF VENT                       | Does not exist                      |  |
| ROOF/GRAVITY TANK                        | Does not exist                      |  |
| STAIRS/RAMPS: EXTERIOR                   | Inspected                           |  |
| BUILDING CHEEK/FLANK WALLS               | Does not exist                      |  |
| RAILINGS                                 | Inspected                           |  |
| Condition                                | 2- Between Good and Fair            |  |
| Deficiency                               | No deficiencies recorded            |  |
| STAIRS/RAMPS                             | Inspected                           |  |
| Condition                                | 2- Between Good and Fair            |  |
| Deficiency                               | No deficiencies recorded            |  |
| WINDOWS                                  | Inspected                           |  |
| Replacement Quantity                     | 1,000                               |  |
| Replacement Uom                          | S.F.                                |  |
| EXTERIOR GUARDS                          | Inspected                           |  |
| Condition                                | 2- Between Good and Fair            |  |
| Deficiency                               | No deficiencies recorded            |  |
| LINTELS                                  | Inspected                           |  |
| Condition                                | 2- Between Good and Fair            |  |
| Deficiency                               | No deficiencies recorded            |  |
| WINDOWS                                  | Inspected                           |  |
| Material Type(s)                         | Steel                               |  |
| Instance on Steel:Facade A, B and H      | Inspected                           |  |
| Instance Condition                       | 3- Fair                             |  |
| Instance Quantity                        | 1,000                               |  |
| Instance Quantity Uom                    | S.F.                                |  |
| Installation Year                        | 1971                                |  |
| Source of Installation Year              | Inspector Estimate                  |  |
| Are these windows insulated?  Deficiency | No<br>STEEL:BEYOND USEFUL LIFE      |  |

| duestion                                | Response                           |  |
|-----------------------------------------|------------------------------------|--|
| EXTERIOR                                | •                                  |  |
| WINDOWS                                 |                                    |  |
| WINDOWS                                 |                                    |  |
| Deficiency Location/Instance            | Steel:Facade A, B and H            |  |
| Deficiency Quantity                     | 1,000                              |  |
| Quantity Uom                            | S.F.                               |  |
| Potential Action                        | REPLACE                            |  |
| Urgency of Action                       | PRIORITY 1                         |  |
| Purpose of Action                       | LEVEL 2                            |  |
| Deficiency Photo 2                      | No photo recorded                  |  |
| Violations                              | No violations recorded             |  |
| INTERIOR                                | Inspected                          |  |
| POOLS                                   | Does not exist                     |  |
| STRUCTURAL                              | Inspected                          |  |
| COLUMNS/BEAMS/BEARING WALLS             | Inspected                          |  |
| Condition                               | 2- Between Good and Fair           |  |
| Deficiency                              | No deficiencies recorded           |  |
| FLOOR STRUCTURE                         | Inspected                          |  |
| Condition                               | 2- Between Good and Fair           |  |
| Deficiency                              | No deficiencies recorded           |  |
| FOUNDATION WALLS                        | Inspected                          |  |
| Material Type(s)                        | Concrete                           |  |
| Condition                               | 2- Between Good and Fair           |  |
| Deficiency                              | No deficiencies recorded           |  |
| ROOF STRUCTURE                          | Inspected                          |  |
| Condition                               | 2- Between Good and Fair           |  |
| Deficiency                              | No deficiencies recorded           |  |
| VAULTS-BUNKERS                          | Does not exist                     |  |
| AUDITORIUM                              | Does not exist                     |  |
| CAFETERIA                               | Does not exist                     |  |
| CLASSROOMS/CORRIDORS/ADMIN SPACES       | Inspected                          |  |
| Ceiling                                 | Inspected                          |  |
| Condition                               | 2- Between Good and Fair           |  |
| Deficiency                              | PLASTER:CRACKS/SPALLING            |  |
| Deficiency Location/Instance            | Cafeteria                          |  |
| Deficiency Quantity                     | 10                                 |  |
| Quantity Uom                            | S.F.                               |  |
| Potential Action                        | REPLACE                            |  |
| Urgency of Action                       | PRIORITY 3                         |  |
| Purpose of Action                       | LEVEL 2                            |  |
| Deficiency Photo 1                      |                                    |  |
|                                         |                                    |  |
|                                         |                                    |  |
|                                         |                                    |  |
|                                         |                                    |  |
|                                         | Cafeteria                          |  |
| Deficiency Photo 2                      | No photo recorded                  |  |
| Violations                              | No violations recorded             |  |
| Door(s)                                 | Inspected                          |  |
| Condition                               | 5- Poor                            |  |
| Deficiency                              | WOOD:DETERIORATED DOOR             |  |
| Deficiency Deficiency Location/Instance | WOOD:DETERIORATED DOOR<br>Room 114 |  |