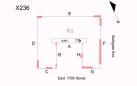

## **Building Condition Assessment Survey 2023-2024**

| nestion                      | Response                                                        |
|------------------------------|-----------------------------------------------------------------|
| EXTERIOR                     |                                                                 |
| CHIMNEY                      | Does not exist                                                  |
| COPING                       | Inspected                                                       |
| Condition                    | 2- Between Good and Fair                                        |
| Deficiency                   | No deficiencies recorded                                        |
| CORNICE                      | Does not exist                                                  |
| DOORS                        | Inspected                                                       |
| DOORS AND FRAMES             | Inspected                                                       |
| Condition                    | 4- Between Fair and Poor                                        |
| Deficiency                   | METAL CLAD:DETERIORATED DOOR AND FRAME -<br>MAJOR DETERIORATION |
| Deficiency Location/Instance | X296  E  D  A  A  B  B  G  C  East 170h Street                  |