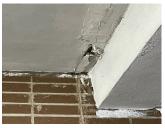

Elevation

Deficiency Quantity 5
Quantity Uom S.F.
Potential Action REPLACE
Urgency of Action PRIORITY 4
Purpose of Action LEVEL 2

Facade A (above Exit 3)

| ectural Inspection estion                                                                               | Response                                          |
|---------------------------------------------------------------------------------------------------------|---------------------------------------------------|
| XTERIOR                                                                                                 | Response                                          |
| EXTERIOR SOFFITS                                                                                        |                                                   |
| Deficiency Photo 2                                                                                      | No photo recorded                                 |
| Violations                                                                                              | No violations recorded                            |
| LOADING DOCK                                                                                            | Does not exist                                    |
| LOUVER                                                                                                  | Does not exist  Does not exist                    |
| PARAPETS                                                                                                | Inspected                                         |
| Material Type(s)                                                                                        | Masonry                                           |
| Replacement Quantity                                                                                    | 3,000                                             |
| Replacement Uom                                                                                         | C.F.                                              |
| Instance on All Facades                                                                                 | Inspected                                         |
| Instance Condition                                                                                      | 2- Between Good and Fair                          |
| Instance Quantity                                                                                       | 3,000                                             |
| Instance Quantity Uom                                                                                   | CF                                                |
| Deficiency                                                                                              | No deficiencies recorded                          |
| PLAZA DECK                                                                                              | Does not exist                                    |
| ROOF                                                                                                    | Inspected                                         |
| ROOFING                                                                                                 | Inspected                                         |
|                                                                                                         | Does not exist                                    |
| ROOF HATCH/SMOKE HATCH                                                                                  | Does not exist  Does not exist                    |
| LEADERS, GUTTERS, DOWNSPOUTS, SCUPPERS                                                                  | Does not exist  Does not exist                    |
| ROOF BARRIER/FENCE                                                                                      |                                                   |
| ROOF CAGE                                                                                               | Does not exist                                    |
| ROOFING                                                                                                 | Inspected                                         |
| Replacement Quantity                                                                                    | 9,000                                             |
| Replacement Uom                                                                                         | S.F.                                              |
| Instance on Built-Up:Roof 1                                                                             | Inspected                                         |
|                                                                                                         |                                                   |
|                                                                                                         | Roof 1                                            |
| Instance Condition                                                                                      | 3- Fair                                           |
| Instance Quantity                                                                                       | 9,000                                             |
| Instance Quantity Uom                                                                                   | S.F.                                              |
| Does the roof have major mechanical equipment sitting on Dunnage Steel less than 18" above the Roofing? | No                                                |
| Does this Roof Instance have a Sustainable Roof System?                                                 | No                                                |
| Do solar panels exist on these roofs?                                                                   | No                                                |
| Is/Are the roof(s) suitable for Solar Panel installation?                                               | No                                                |
| Installation Year                                                                                       | 2006                                              |
| Source of Installation Year                                                                             | Documented                                        |
| Deficiency                                                                                              | BUILT-UP:ROOFING:LOSS OF GRAVEL                   |
| Deficiency Location/Instance                                                                            | X236  E  D  Som 29  B  B  C  C  East 176th Street |
|                                                                                                         |                                                   |
|                                                                                                         | 50                                                |
| Deficiency Quantity                                                                                     | 50                                                |
| Quantity Uom                                                                                            | S.F.                                              |
|                                                                                                         |                                                   |