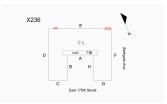

## **Building Condition Assessment Survey 2023-2024**

| nestion                      | Response                                                        |
|------------------------------|-----------------------------------------------------------------|
| EXTERIOR                     |                                                                 |
| CHIMNEY                      | Does not exist                                                  |
| COPING                       | Inspected                                                       |
| Condition                    | 2- Between Good and Fair                                        |
| Deficiency                   | No deficiencies recorded                                        |
| CORNICE                      | Does not exist                                                  |
| DOORS                        | Inspected                                                       |
| DOORS AND FRAMES             | Inspected                                                       |
| Condition                    | 4- Between Fair and Poor                                        |
| Deficiency                   | METAL CLAD:DETERIORATED DOOR AND FRAME -<br>MAJOR DETERIORATION |
| Deficiency Location/Instance | X296  E  D  A  A  B  B  G  C  East 170h Street                  |

Elevation

Deficiency Quantity 5
Quantity Uom S.F.
Potential Action REPLACE
Urgency of Action PRIORITY 4
Purpose of Action LEVEL 2

Facade A (above Exit 3)

| ectural Inspection estion                                                                               | Response                                          |
|---------------------------------------------------------------------------------------------------------|---------------------------------------------------|
| XTERIOR                                                                                                 | Response                                          |
| EXTERIOR SOFFITS                                                                                        |                                                   |
| Deficiency Photo 2                                                                                      | No photo recorded                                 |
| Violations                                                                                              | No violations recorded                            |
| LOADING DOCK                                                                                            | Does not exist                                    |
| LOUVER                                                                                                  | Does not exist  Does not exist                    |
| PARAPETS                                                                                                | Inspected                                         |
| Material Type(s)                                                                                        | Masonry                                           |
| Replacement Quantity                                                                                    | 3,000                                             |
| Replacement Uom                                                                                         | C.F.                                              |
| Instance on All Facades                                                                                 | Inspected                                         |
| Instance Condition                                                                                      | 2- Between Good and Fair                          |
| Instance Quantity                                                                                       | 3,000                                             |
| Instance Quantity Uom                                                                                   | CF                                                |
| Deficiency                                                                                              | No deficiencies recorded                          |
| PLAZA DECK                                                                                              | Does not exist                                    |
| ROOF                                                                                                    | Inspected                                         |
| ROOFING                                                                                                 | Inspected                                         |
|                                                                                                         | Does not exist                                    |
| ROOF HATCH/SMOKE HATCH                                                                                  | Does not exist  Does not exist                    |
| LEADERS, GUTTERS, DOWNSPOUTS, SCUPPERS                                                                  | Does not exist  Does not exist                    |
| ROOF BARRIER/FENCE                                                                                      |                                                   |
| ROOF CAGE                                                                                               | Does not exist                                    |
| ROOFING                                                                                                 | Inspected                                         |
| Replacement Quantity                                                                                    | 9,000                                             |
| Replacement Uom                                                                                         | S.F.                                              |
| Instance on Built-Up:Roof 1                                                                             | Inspected                                         |
|                                                                                                         |                                                   |
|                                                                                                         | Roof 1                                            |
| Instance Condition                                                                                      | 3- Fair                                           |
| Instance Quantity                                                                                       | 9,000                                             |
| Instance Quantity Uom                                                                                   | S.F.                                              |
| Does the roof have major mechanical equipment sitting on Dunnage Steel less than 18" above the Roofing? | No                                                |
| Does this Roof Instance have a Sustainable Roof System?                                                 | No                                                |
| Do solar panels exist on these roofs?                                                                   | No                                                |
| Is/Are the roof(s) suitable for Solar Panel installation?                                               | No                                                |
| Installation Year                                                                                       | 2006                                              |
| Source of Installation Year                                                                             | Documented                                        |
| Deficiency                                                                                              | BUILT-UP:ROOFING:LOSS OF GRAVEL                   |
| Deficiency Location/Instance                                                                            | X236  E  D  Som 29  B  B  C  C  East 176th Street |
|                                                                                                         |                                                   |
|                                                                                                         | 50                                                |
| Deficiency Quantity                                                                                     | 50                                                |
| Quantity Uom                                                                                            | S.F.                                              |
|                                                                                                         |                                                   |

# **Building Condition Assessment Survey 2023-2024**

| uestion                              | Response                                                        |
|--------------------------------------|-----------------------------------------------------------------|
| EXTERIOR                             |                                                                 |
| ROOF                                 |                                                                 |
| ROOFING                              |                                                                 |
| ROOFING                              |                                                                 |
| Purpose of Action                    | LEVEL 2                                                         |
| Deficiency Photo 1                   |                                                                 |
|                                      | Roof 1                                                          |
| Deficiency Photo 2                   | No photo recorded                                               |
| Violations                           | No violations recorded                                          |
| Deficiency                           | BUILT-UP:ROOFING:MAJOR ACTIVE ROOF LEAKS IN INSTRUCTIONAL SPACE |
| Deficiency Location/Instance         | X236  E  D  G  A  B  H  C  East 175th Street.                   |
| Deficiency Quantity                  | 25                                                              |
| Quantity Uom                         | S.F.                                                            |
| Potential Action                     | REPLACE ROOFING WITHOUT MAJOR EQUIPMENT REMOVAL                 |
| Urgency of Action                    | PRIORITY 5                                                      |
| Purpose of Action Deficiency Photo 1 | LEVEL 2                                                         |
|                                      | Cafeteria                                                       |
| Deficiency Photo 2                   | No photo recorded                                               |
| Violations                           | No violations recorded                                          |
| Deficiency                           | BUILT-UP:FLASHING:CAP FLASHING DAMAGED                          |
| Deficiency Location/Instance         | X236  E  Oth  A  B  H  C  Gast 1760 Sirect  G                   |
| Deficiency Quantity                  | 20                                                              |
| Quantity Uom                         | L.F.                                                            |
| Potential Action                     | REPLACE                                                         |
| Urgency of Action                    | PRIORITY 4                                                      |
| Desired of Action                    | LEVEL 2                                                         |