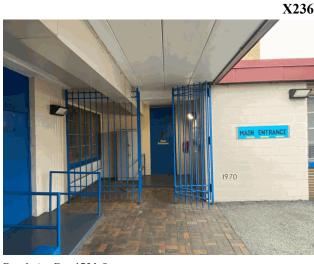

### **Architectural Inspection**

Main Entrance Photo

 $Roof\,Photo$ 

Do Stormwater Management/Green Infrastructure systems exist?

Type

Have any Systems/Major Building Components been upgraded?

Have there been any New Building Additions?