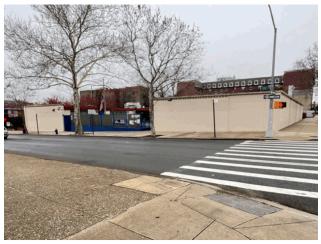

Comments on the Number of Classrooms

Weather Facade Photo

East 175th Street - Northwest View