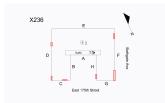

Elevation

Deficiency Quantity 5
Quantity Uom S.F.
Potential Action REPLACE
Urgency of Action PRIORITY 4
Purpose of Action LEVEL 2

Facade A (above Exit 3)

| ectural Inspection estion                                                                               | Response                                          |
|---------------------------------------------------------------------------------------------------------|---------------------------------------------------|
| XTERIOR                                                                                                 | Response                                          |
| EXTERIOR SOFFITS                                                                                        |                                                   |
| Deficiency Photo 2                                                                                      | No photo recorded                                 |
| Violations                                                                                              | No violations recorded                            |
| LOADING DOCK                                                                                            | Does not exist                                    |
| LOUVER                                                                                                  | Does not exist  Does not exist                    |
| PARAPETS                                                                                                | Inspected                                         |
| Material Type(s)                                                                                        | Masonry                                           |
| Replacement Quantity                                                                                    | 3,000                                             |
| Replacement Uom                                                                                         | C.F.                                              |
| Instance on All Facades                                                                                 | Inspected                                         |
| Instance Condition                                                                                      | 2- Between Good and Fair                          |
| Instance Quantity                                                                                       | 3,000                                             |
| Instance Quantity Uom                                                                                   | CF                                                |
| Deficiency                                                                                              | No deficiencies recorded                          |
| PLAZA DECK                                                                                              | Does not exist                                    |
| ROOF                                                                                                    | Inspected                                         |
| ROOFING                                                                                                 | Inspected                                         |
|                                                                                                         | Does not exist                                    |
| ROOF HATCH/SMOKE HATCH                                                                                  | Does not exist  Does not exist                    |
| LEADERS, GUTTERS, DOWNSPOUTS, SCUPPERS                                                                  | Does not exist  Does not exist                    |
| ROOF BARRIER/FENCE                                                                                      |                                                   |
| ROOF CAGE                                                                                               | Does not exist                                    |
| ROOFING                                                                                                 | Inspected                                         |
| Replacement Quantity                                                                                    | 9,000                                             |
| Replacement Uom                                                                                         | S.F.                                              |
| Instance on Built-Up:Roof 1                                                                             | Inspected                                         |
|                                                                                                         |                                                   |
|                                                                                                         | Roof 1                                            |
| Instance Condition                                                                                      | 3- Fair                                           |
| Instance Quantity                                                                                       | 9,000                                             |
| Instance Quantity Uom                                                                                   | S.F.                                              |
| Does the roof have major mechanical equipment sitting on Dunnage Steel less than 18" above the Roofing? | No                                                |
| Does this Roof Instance have a Sustainable Roof System?                                                 | No                                                |
| Do solar panels exist on these roofs?                                                                   | No                                                |
| Is/Are the roof(s) suitable for Solar Panel installation?                                               | No                                                |
| Installation Year                                                                                       | 2006                                              |
| Source of Installation Year                                                                             | Documented                                        |
| Deficiency                                                                                              | BUILT-UP:ROOFING:LOSS OF GRAVEL                   |
| Deficiency Location/Instance                                                                            | X236  E  D  Som 29  B  B  C  C  East 176th Street |
|                                                                                                         |                                                   |
|                                                                                                         | 50                                                |
| Deficiency Quantity                                                                                     | 50                                                |
| Quantity Uom                                                                                            | S.F.                                              |
|                                                                                                         |                                                   |

# **Building Condition Assessment Survey 2023-2024**

| uestion                              | Response                                                        |
|--------------------------------------|-----------------------------------------------------------------|
| EXTERIOR                             |                                                                 |
| ROOF                                 |                                                                 |
| ROOFING                              |                                                                 |
| ROOFING                              |                                                                 |
| Purpose of Action                    | LEVEL 2                                                         |
| Deficiency Photo 1                   |                                                                 |
|                                      | Roof 1                                                          |
| Deficiency Photo 2                   | No photo recorded                                               |
| Violations                           | No violations recorded                                          |
| Deficiency                           | BUILT-UP:ROOFING:MAJOR ACTIVE ROOF LEAKS IN INSTRUCTIONAL SPACE |
| Deficiency Location/Instance         | X236  E  D  G  A  B  H  C  East 175th Street.                   |
| Deficiency Quantity                  | 25                                                              |
| Quantity Uom                         | S.F.                                                            |
| Potential Action                     | REPLACE ROOFING WITHOUT MAJOR EQUIPMENT REMOVAL                 |
| Urgency of Action                    | PRIORITY 5                                                      |
| Purpose of Action Deficiency Photo 1 | LEVEL 2                                                         |
|                                      | Cafeteria                                                       |
| Deficiency Photo 2                   | No photo recorded                                               |
| Violations                           | No violations recorded                                          |
| Deficiency                           | BUILT-UP:FLASHING:CAP FLASHING DAMAGED                          |
| Deficiency Location/Instance         | X236  E  Oth  A  B  H  C  Gast 1760 Sirect  G                   |
| Deficiency Quantity                  | 20                                                              |
| Quantity Uom                         | L.F.                                                            |
| Potential Action                     | REPLACE                                                         |
| Urgency of Action                    | PRIORITY 4                                                      |
| Desired of Action                    | LEVEL 2                                                         |