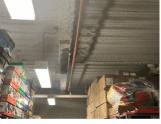

# **Building Condition Assessment Survey 2023-2024**

| estion                               | Response                                                                                   |
|--------------------------------------|--------------------------------------------------------------------------------------------|
| NTERIOR                              |                                                                                            |
| STRUCTURAL                           |                                                                                            |
| COLUMNS/BEAMS/BEARING WALLS          |                                                                                            |
| Deficiency Photo 2                   | No photo recorded                                                                          |
| Violations                           | No violations recorded                                                                     |
| FLOOR STRUCTURE                      | Inspected                                                                                  |
| Condition                            | 3- Fair                                                                                    |
| Deficiency                           | CONCRETE SLAB ON GRADE: THRU CRACKS                                                        |
| Deficiency Location/Instance         | Basement                                                                                   |
| Deficiency Quantity                  | 60                                                                                         |
| Quantity Uom                         | S.F.                                                                                       |
| Potential Action                     | REPAIR                                                                                     |
| Urgency of Action                    | PRIORITY 3                                                                                 |
| Purpose of Action                    | LEVEL 5                                                                                    |
| Deficiency Photo 1                   |                                                                                            |
|                                      | Corridor near Room C14 shown, also Room C01 near Water<br>Pumps and Corridor near Room C09 |
| Deficiency Photo 2                   | No photo recorded                                                                          |
| Violations                           | No violations recorded                                                                     |
| FOUNDATION WALLS                     | Inspected                                                                                  |
| Material Type(s)                     | Concrete, Masonry                                                                          |
| Condition                            | 2- Between Good and Fair                                                                   |
| Deficiency                           | No deficiencies recorded                                                                   |
| ROOF STRUCTURE                       | Inspected                                                                                  |
| Condition                            | 2- Between Good and Fair                                                                   |
| Deficiency                           | No deficiencies recorded                                                                   |
| VAULTS-BUNKERS                       | Does not exist                                                                             |
| AUDITORIUM                           | Inspected                                                                                  |
| Instance on 2nd Floor (399 Seats)    | Inspected                                                                                  |
| Ceiling                              |                                                                                            |
| Instance on 2nd Floor (399 Seats)    | Inspected                                                                                  |
| Instance Condition                   | 2- Between Good and Fair                                                                   |
| Deficiency                           | GYPSUM BOARD:DAMAGED/DETERIORATED                                                          |
| Deficiency Location/Instance         | Stage Left, near Entrance                                                                  |
| Deficiency Quantity                  | 20                                                                                         |
| Quantity Uom                         | S.F.                                                                                       |
| Potential Action                     | REPLACE                                                                                    |
| Urgency of Action                    | PRIORITY 3                                                                                 |
| Purpose of Action Deficiency Photo 1 | LEVEL 2                                                                                    |
|                                      |                                                                                            |

Deficiency Photo 2

No photo recorded

|                                   | D                                     |
|-----------------------------------|---------------------------------------|
| uestion                           | Response                              |
| INTERIOR                          |                                       |
| AUDITORIUM                        |                                       |
| Ceiling                           |                                       |
| Violations                        | No violations recorded                |
| Door(s)                           |                                       |
| Instance on 2nd Floor (399 Seats) | Inspected                             |
| Instance Condition                | 2- Between Good and Fair              |
| Deficiency                        | No deficiencies recorded              |
| Fixed H/C Lift                    |                                       |
| Instance on 2nd Floor (399 Seats) | Does not exist                        |
| Fixed Seating                     |                                       |
| Instance on 2nd Floor (399 Seats) | Inspected                             |
| Instance Condition                | 3- Fair                               |
| Deficiency                        | DAMAGED/BROKEN/INOPERABLE             |
| Deficiency Location/Instance      | Seats C/14, E/3,16, G/7,9, and others |
| Deficiency Quantity               | 15                                    |
| Quantity Uom                      | EACH                                  |
| Potential Action                  | REPLACE                               |
| Urgency of Action                 | PRIORITY 3                            |
| Purpose of Action                 | LEVEL 2                               |
|                                   |                                       |
|                                   | Seat E/3                              |
| Deficiency Photo 2                | No photo recorded                     |
| Violations                        | No violations recorded                |
| Floor Finish                      |                                       |
| Instance on 2nd Floor (399 Seats) | Inspected                             |
| Instance Condition                | 2- Between Good and Fair              |
| Deficiency                        | No deficiencies recorded              |
| Sliding-folding Partition         |                                       |
| Instance on 2nd Floor (399 Seats) | Does not exist                        |
| Stage                             |                                       |
| Instance on 2nd Floor (399 Seats) | Inspected                             |
| Stage                             |                                       |
| Instance on 2nd Floor (399 Seats) | Inspected                             |
| Instance Condition                | 2- Between Good and Fair              |
| Deficiency                        | DAMAGED FLOOR                         |
| Deficiency Location/Instance      | Stage Left                            |
| Deficiency Quantity               | 10                                    |
| Quantity Uom                      | S.F.                                  |
| Potential Action                  | REPLACE                               |
| Urgency of Action                 | PRIORITY 3                            |
| Purpose of Action                 | LEVEL 2                               |