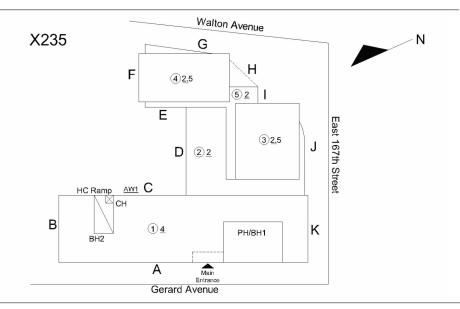

### **Building Condition Assessment Survey 2023-2024**

Architectural Inspection X235

| Asset:        | P.S./I.S. 218 - BRONX, 1220 GERARD AVENUE, BRONX, NY, 10452 |                    |                    |  |  |
|---------------|-------------------------------------------------------------|--------------------|--------------------|--|--|
| Inspection Id | Inspection Type                                             | Time In            | Last Edited        |  |  |
| 4335          | ARCHITECTURAL - ASSOCIATE                                   | 2024-03-29 08:43AM | 2024-03-29 02:53PM |  |  |
| 4339          | ARCHITECTURAL - SENIOR                                      | 2024-03-29 08:06AM | 2024-06-19 11:12AM |  |  |
|               |                                                             |                    |                    |  |  |