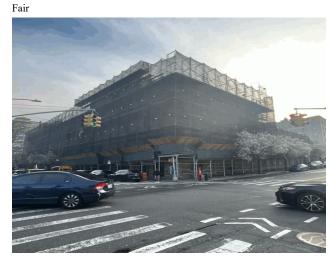

39

Comments on the Number of Classrooms

Corner of Gerard Avenue and East 167th Street - Northeast View

### **Architectural Inspection**

Main Entrance Photo

Roof Photo

X235

Facade A - Gerard Avenue

Roof 1 - South View

N/A

No Storm Water Management Type Selected Systems: New Gymnasium Wall Padding