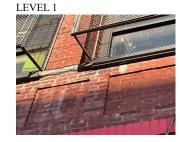

### **Architectural Inspection** X211 Question Response **EXTERIOR** CHIMNEY Deficiency Location/Instance Deficiency Quantity 15 Quantity Uom L.F. Potential Action REPLACE Urgency of Action PRIORITY 3 Purpose of Action LEVEL 2 Deficiency Photo 1 Chimney CH1 Deficiency Photo 2 No photo recorded Violations No violations recorded Deficiency BRICK:MINOR CRACKS, SPALLING Deficiency Location/Instance **Deficiency Quantity** 15 Quantity Uom S.F. RESTITCH Potential Action PRIORITY 3 Urgency of Action LEVEL 2 Purpose of Action Deficiency Photo 1 Chimney CH1 No photo recorded Deficiency Photo 2 Violations No violations recorded BRICK:MAJOR / THRU CRACKS Deficiency Deficiency Location/Instance