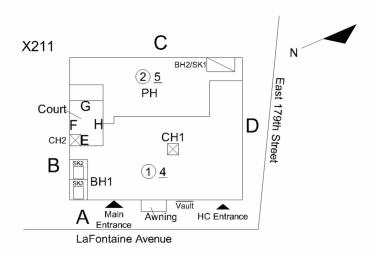

### **Building Condition Assessment Survey 2023-2024**

Architectural Inspection X211

| P.U.L.S.E. HS - BRONX, 560 EAST 179 STREET, BRONX, NY, 10457 |                                                                                                                                 |                                                                |
|--------------------------------------------------------------|---------------------------------------------------------------------------------------------------------------------------------|----------------------------------------------------------------|
| Inspection Type                                              | Time In                                                                                                                         | Last Edited                                                    |
| ARCHITECTURAL - SENIOR                                       | 2024-03-20 06:53AM                                                                                                              | 2024-06-12 12:38PM                                             |
| ARCHITECTURAL - ASSOCIATE                                    | 2024-03-21 08:25AM                                                                                                              | 2024-05-01 11:03AM                                             |
|                                                              | P.U.L.S.E. HS - BRONX, 560 EAST 179 STREET, BRONX, NY, 10457  Inspection Type  ARCHITECTURAL - SENIOR ARCHITECTURAL - ASSOCIATE | Inspection TypeTime InARCHITECTURAL - SENIOR2024-03-20 06:53AM |