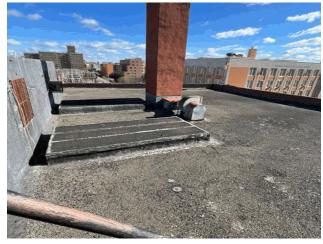

#### **Architectural Inspection**

Main Entrance Photo

Roof Photo

Do Stormwater Management/Green Infrastructure systems exist?

Type

Have any Systems/Major Building Components been upgraded?

X211

Facade A - LaFontaine Avenue

Roof 1 - Northeast View

No

No Storm Water Management Type Selected

Systems: Exterior Door replaced (Exit 3)

Years: 202

Systems: Limited Roof repairs (Roof 1 and 2)

Years: 2020

Systems: Limited Flashing, Coping, Roof fence, and Chimney