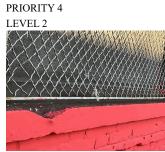

Deficiency

Deficiency Location/Instance

Deficiency Photo 1

BRICK:DETERIORATED JOINTS

Deficiency Quantity 45
Quantity Uom S.F.
Potential Action REPOINT
Urgency of Action PRIORITY 3
Purpose of Action LEVEL 2