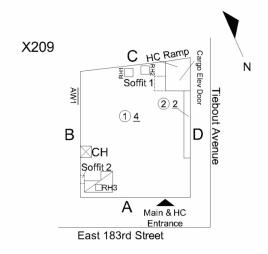

Staff Population

Comments on the Number of Classrooms

Weather

Facade Photo

Corner of West 183rd Street and Tiebout Avenue - Northwest view

Tandem

Leased Space?

Facade A - East 183rd Street

Roof 1 - Northwest View

No

No Storm Water Management Type Selected

Systems: Playground Safety Surfacing

Years: 2023