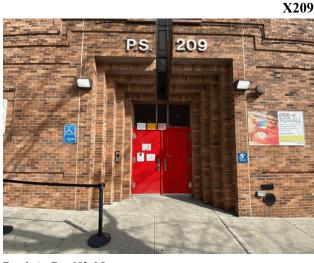

#### **Architectural Inspection**

Main Entrance Photo

Roof Photo

Do Stormwater Management/Green Infrastructure systems exist?

Type

Have any Systems/Major Building Components been upgraded?

Have there been any New Building Additions?

Tandem

Leased Space?

Facade A - East 183rd Street

Roof 1 - Northwest View

No

No Storm Water Management Type Selected

Systems: Playground Safety Surfacing

Years: 2023