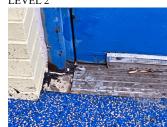

#### Architectural Inspection

| estion                       | Response                                                        |
|------------------------------|-----------------------------------------------------------------|
| EXTERIOR                     |                                                                 |
| AREAWAY                      |                                                                 |
| Deficiency Location/Instance | X188                                                            |
| Deficiency Quantity          | 25                                                              |
| Quantity Uom                 | S.F.                                                            |
| Potential Action             | REPLACE                                                         |
| Urgency of Action            | PRIORITY 3                                                      |
| Purpose of Action            | LEVEL 2                                                         |
| Deficiency Photo 1           |                                                                 |
|                              |                                                                 |
|                              | AW1                                                             |
| Deficiency Photo 2           | No photo recorded                                               |
| Violations                   | No violations recorded                                          |
| AWNINGS AND CANOPIES         | Does not exist                                                  |
| CHIMNEY                      | Inspected                                                       |
| Material Type(s)             | Masonry                                                         |
| Condition                    | 2- Between Good and Fair                                        |
| Deficiency                   | No deficiencies recorded                                        |
| COPING                       | Inspected                                                       |
| Condition                    | 1- Good                                                         |
| Deficiency                   | No deficiencies recorded                                        |
| CORNICE                      | Does not exist                                                  |
| DOORS                        | Inspected                                                       |
| DOORS AND FRAMES             | Inspected                                                       |
| Condition                    | 3- Fair                                                         |
| Deficiency                   | METAL CLAD:DETERIORATED DOOR AND FRAME -<br>MAJOR DETERIORATION |
| Deficiency Location/Instance |                                                                 |