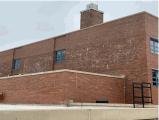

|                          |
|                         | Exit 5                   |
| Deficiency Photo 2      | No photo recorded        |
| Violations              | No violations recorded   |
| EXTERIOR WALLS          | Inspected                |
| Material Type(s)        | Masonry                  |
| Replacement Quantity    | 50,000                   |
| Replacement Uom         | S.F.                     |
| Instance on All Facades | Inspected                |
| Instance Condition      | 2- Between Good and Fair |
| Instance Quantity       | 50,000                   |
| Instance Quantity Uom   | S.F.                     |
| Deficiency              | BRICK: EFFLORESCENCE     |
| Roof Plan Reference     | X1811811                 |



Facade H 300 S.F. MAINTENANCE PRIORITY 1 LEVEL 1



Facade H No photo recorded

Elevation

Elevation Reference Deficiency Quantity Quantity Uom Potential Action Urgency of Action Purpose of Action Deficiency Photo 1

Deficiency Photo 2

#### **Building Condition Assessment Survey 2023-2024**

#### Architectural Inspection

| -                |                        |  |
|------------------|------------------------|--|
| Question         | Response               |  |
| EXTERIOR         |                        |  |
| EXTERIOR WALLS   |                        |  |
| Violations       | No violations recorded |  |
| EXTERIOR SOFFITS | Does not exist         |  |
| LOADING DOCK     | Does not exist         |  |
| LOUVER           | Inspected              |  |
| Condition        | 3- Fair                |  |
| Deficience       | DROVEN/ DENTED