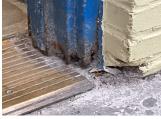

| pection               |                                             |  |  |
|-----------------------|---------------------------------------------|--|--|
| Question              | Response                                    |  |  |
| Architectural         |                                             |  |  |
| EXTERIOR              | Inspected                                   |  |  |
| AREAWAY               | Inspected                                   |  |  |
| Instance on AW1       | Inspected                                   |  |  |
| Instance Condition    | 3- Fair                                     |  |  |
| Instance Quantity     | 1                                           |  |  |
| Instance Quantity Uom | EACH                                        |  |  |
| Deficiency            | AREAWAY GRATINGS: MAJOR RUSTING / OR BROKEN |  |  |

#### Architectural Inspection

| estion                       | Response                                                        |
|------------------------------|-----------------------------------------------------------------|
| EXTERIOR                     |                                                                 |
| AREAWAY                      |                                                                 |
| Deficiency Location/Instance | X188                                                            |
| Deficiency Quantity          | 25                                                              |
| Quantity Uom                 | S.F.                                                            |
| Potential Action             | REPLACE                                                         |
| Urgency of Action            | PRIORITY 3                                                      |
| Purpose of Action            | LEVEL 2                                                         |
| Deficiency Photo 1           |                                                                 |
|                              |                                                                 |
|                              | AW1                                                             |
| Deficiency Photo 2           | No photo recorded                                               |
| Violations                   | No violations recorded                                          |
| AWNINGS AND CANOPIES         | Does not exist                                                  |
| CHIMNEY                      | Inspected                                                       |
| Material Type(s)             | Masonry                                                         |
| Condition                    | 2- Between Good and Fair                                        |
| Deficiency                   | No deficiencies recorded                                        |
| COPING                       | Inspected                                                       |
| Condition                    | 1- Good                                                         |
| Deficiency                   | No deficiencies recorded                                        |
| CORNICE                      | Does not exist                                                  |
| DOORS                        | Inspected                                                       |
| DOORS AND FRAMES             | Inspected                                                       |
| Condition                    | 3- Fair                                                         |
| Deficiency                   | METAL CLAD:DETERIORATED DOOR AND FRAME -<br>MAJOR DETERIORATION |
| Deficiency Location/Instance |                                                                 |