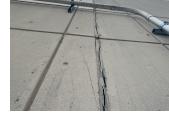

#### **Priority Condition**

| Exist      | Priority         | Condition                                        | Component                             | Location                            | Person(s)       | Person(s) | Photo |
|------------|------------------|--------------------------------------------------|---------------------------------------|-------------------------------------|-----------------|-----------|-------|
| Last Year? | Category         | Description                                      | Affected                              | Description                         | Notified        | Title     | Image |
| No         | Tripping Hazards | Severely damaged Paving is a potential tripping. | Site Sidewalk<br>& Walkways<br>Paving | Entrance on<br>East 140th<br>Street | Peter<br>Mascia | Fireman   |       |