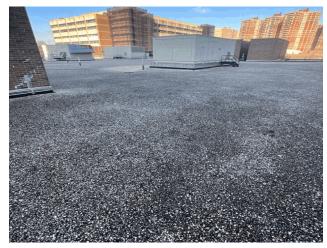

#### **Architectural Inspection**

Main Entrance Photo

Roof Photo

Do Stormwater Management/Green Infrastructure systems exist?

Type

Have any Systems/Major Building Components been upgraded?

Facade A - North View

Roof 1 - Northwest View

No

No Storm Water Management Type Selected

Systems: Exterior Stair repair at Loading Dock.

Years: 2022

Systems: Roof Repairs at Air Handlers

Years: 202

Systems: Boys and Girls Toilet Rooms in Cellar and 2nd Floor