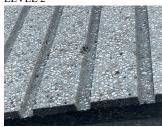

#### Deficiency

Deficiency Location/Instance

CONCRETE:DETERIORATED

| Deficiency Quantity | 15         |
|---------------------|------------|
| Quantity Uom        | S.F.       |
| Potential Action    | REPLACE    |
| Urgency of Action   | PRIORITY 3 |
| Purpose of Action   | LEVEL 2    |

#### **Building Condition Assessment Survey 2023-2024**

**Architectural Inspection** X180 Question Response **EXTERIOR** AWNINGS AND CANOPIES Deficiency Photo 1 Main Entrance (deteriorated joints) Deficiency Photo 2 No photo recorded No violations recorded Violations Deficiency CONCRETE:MAJOR CRACKS/SPALLING Deficiency Location/Instance Deficiency Quantity 8 Quantity Uom S.F. Potential Action REPAIR Urgency of Action PRIORITY 3 Purpose of Action LEVEL 2 Deficiency Photo 1