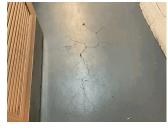

#### Deficiency

Deficiency Location/Instance

CONCRETE:DETERIORATED

| Deficiency Quantity | 15         |
|---------------------|------------|
| Quantity Uom        | S.F.       |
| Potential Action    | REPLACE    |
| Urgency of Action   | PRIORITY 3 |
| Purpose of Action   | LEVEL 2    |

#### **Building Condition Assessment Survey 2023-2024**

**Architectural Inspection** X180 Question Response **EXTERIOR** AWNINGS AND CANOPIES Deficiency Photo 1 Main Entrance (deteriorated joints) Deficiency Photo 2 No photo recorded No violations recorded Violations Deficiency CONCRETE:MAJOR CRACKS/SPALLING Deficiency Location/Instance Deficiency Quantity 8 Quantity Uom S.F. Potential Action REPAIR Urgency of Action PRIORITY 3 Purpose of Action LEVEL 2 Deficiency Photo 1