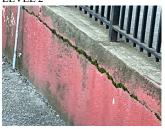

#### Deficiency

Deficiency Location/Instance

CONCRETE:DETERIORATED

| Deficiency Quantity | 15         |
|---------------------|------------|
| Quantity Uom        | S.F.       |
| Potential Action    | REPLACE    |
| Urgency of Action   | PRIORITY 3 |
| Purpose of Action   | LEVEL 2    |

#### **Building Condition Assessment Survey 2023-2024**

**Architectural Inspection** X180 Question Response **EXTERIOR** AWNINGS AND CANOPIES Deficiency Photo 1 Main Entrance (deteriorated joints) Deficiency Photo 2 No photo recorded No violations recorded Violations Deficiency CONCRETE:MAJOR CRACKS/SPALLING Deficiency Location/Instance Deficiency Quantity 8 Quantity Uom S.F. Potential Action REPAIR Urgency of Action PRIORITY 3 Purpose of Action LEVEL 2 Deficiency Photo 1