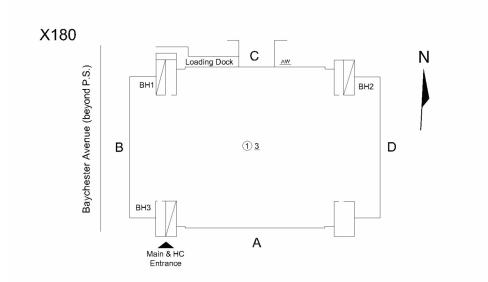

#### **Building Condition Assessment Survey 2023-2024**

Architectural Inspection X180

| Asset:                          | I.S. 180 - BRONX, 700 BAYCHESTER AVENUE, I | BRONX, NY, 10475                        |                                                                                                                                   |                                        |  |
|---------------------------------|--------------------------------------------|-----------------------------------------|-----------------------------------------------------------------------------------------------------------------------------------|----------------------------------------|--|
| Inspection Id                   | Inspection Type                            |                                         | Time In                                                                                                                           | Last Edited                            |  |
| 1641                            | ARCHITECTURAL - SENIOR                     |                                         | 2023-12-13 07:02AM                                                                                                                | 2024-05-16 08:18AM                     |  |
| 1653                            | ARCHITECTURAL - ASSOCIATE                  |                                         | 2023-12-13 08:43AM                                                                                                                | 2024-06-20 10:50AM                     |  |
| set Data                        |                                            |                                         |                                                                                                                                   |                                        |  |
| Question                        |                                            | Answer                                  |                                                                                                                                   |                                        |  |
| Was the Buildin                 | g Fully Accessible for Inspection?         | No                                      |                                                                                                                                   |                                        |  |
| Inspection Inaccessible Comment |                                            | , ,                                     | Areaway and partial Loading Dock (construction fencing);<br>Science Prep Rooms (storage)                                          |                                        |  |
| Principal(s) Info               | rmation                                    |                                         |                                                                                                                                   |                                        |  |
|                                 | Principal Name                             | Marlon Williams                         |                                                                                                                                   |                                        |  |
|                                 | Principal Organization                     | I.S. 180 - Bronx                        |                                                                                                                                   |                                        |  |
|                                 | Meeting with Principal?                    | No                                      |                                                                                                                                   |                                        |  |
|                                 | Principal Feedback                         | comments: (1) The building; the air ter | ned the questionnaire with<br>AC system is not regulate<br>imperature is inconsistent.<br>intly breaking. We often heather doors. | ed throughout the (2) Doors within the |  |
| Custodian                       |                                            | Michael Fata                            |                                                                                                                                   |                                        |  |
| Was the Custodi                 | an Present?                                | No                                      |                                                                                                                                   |                                        |  |
| Fireman                         |                                            | Michael Soto                            |                                                                                                                                   |                                        |  |
| Was the Fireman                 | Present?                                   | Yes                                     |                                                                                                                                   |                                        |  |